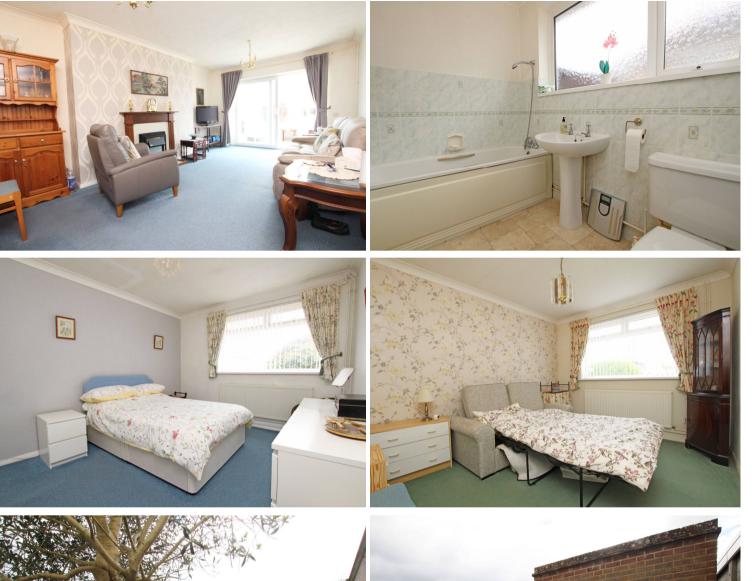

**43, Selmeston Road, Eastbourne, BN21 2ST** Price £375,000 | Freehold

TOWN CENTRE OFFICE 01323 416716

MEADS STREET OFFICE 01323 737962

A spacious two double bedroom semi-detached bungalow with stunning secluded garden in the much favoured Little Ratton area of Eastbourne area. Offered to the market chain free, this delightful bungalow is close to the open green space of Hampden Park and excellent bus routes. Eastbourne town centre with its wide variety of shops, restaurants and leisure facilities is also within easy reach. The bungalow enjoys accommodation comprising entrance hall, pleasant sitting room leading to a sun room overlooking the rear garden, the kitchen also looks over the garden and has a range of wall and base units along with appliances space and with door leading to outside. There are two good size double bedrooms and a bathroom with panelled bath, wash hand basin and low level wc. The property benefits from a low maintenance garden to the front with long driveway providing off road parking for several vehicles which leads to a detached single garage. A particular feature is the large rear garden which offers a high level of seclusion. Added benefits include double glazing and gas central heating.

## **ENTRANCE HALL**

**SITTING ROOM** 18'1" (5.51m) x 11'5" (3.48m)

**SUN ROOM** 10'6" (3.2m) x 6'8" (2.03m)

**KITCHEN** 9'3" (2.82m) x 8'7" (2.62m)

BEDROOM 1 13'9" (4.19m) x 10'3" (3.12m)

BEDROOM 2 11'9" (3.58m) x 10'0" (3.05m)

BATHROOM

OUTSIDE:

FRONT & REAR GARDENS

**OFF ROAD PARKING** 

GARAGE

**COUNCIL TAX:** Band `C`

**EPC:** C<sup>\*</sup>

**GROUND FLOOR** 