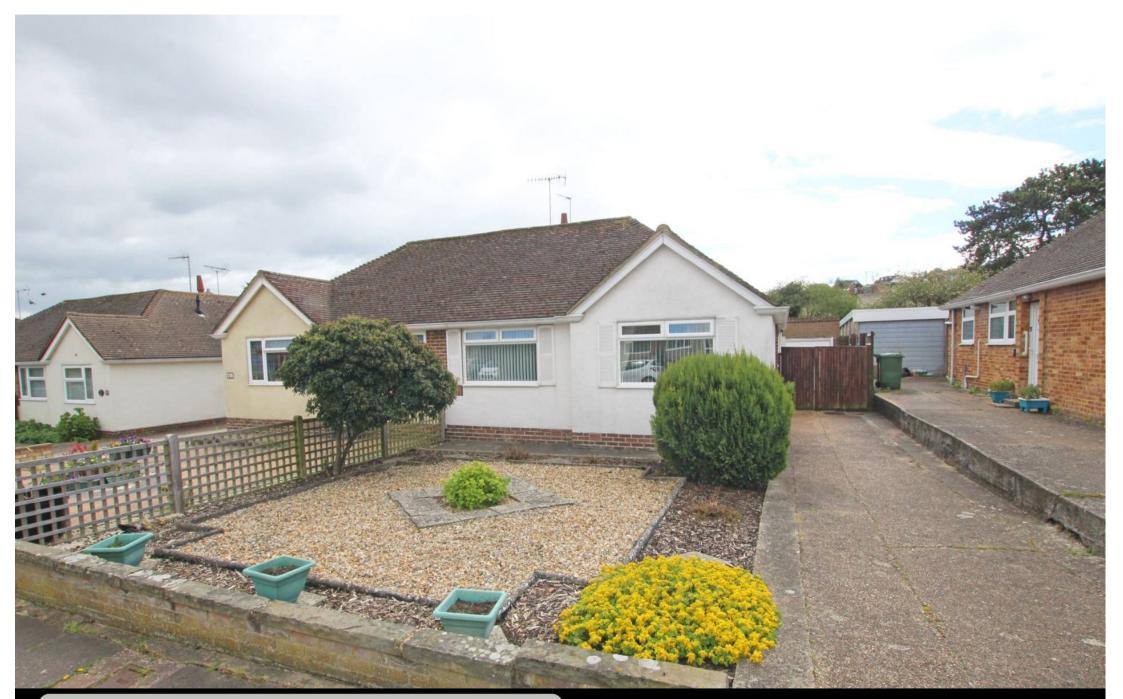

**43, Selmeston Road, Eastbourne, BN21 2ST** Price £375,000 | Freehold

TOWN CENTRE OFFICE 01323 416716

MEADS STREET OFFICE 01323 737962

A spacious two double bedroom semi-detached bungalow with stunning secluded garden in the much favoured Little Ratton area of Eastbourne area. Offered to the market chain free, this delightful bungalow is close to the open green space of Hampden Park and excellent bus routes. Eastbourne town centre with its wide variety of shops, restaurants and leisure facilities is also within easy reach. The bungalow enjoys accommodation comprising entrance hall, pleasant sitting room leading to a sun room overlooking the rear garden, the kitchen also looks over the garden and has a range of wall and base units along with appliances space and with door leading to outside. There are two good size double bedrooms and a bathroom with panelled bath, wash hand basin and low level wc. The property benefits from a low maintenance garden to the front with long driveway providing off road parking for several vehicles which leads to a detached single garage. A particular feature is the large rear garden which offers a high level of seclusion. Added benefits include double glazing and gas central heating.

- Spacious two bedroom semidetached bungalow
- Popular Little Ratton location
- Chain free
- Sitting room
- Sun room
- Kitchen
- Bathroom
- Driveway and garage
- Large secluded rear garden
- Double glazing and gas central heating