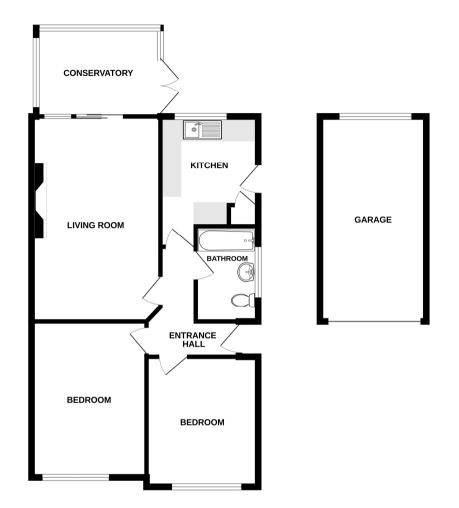

## **ENTRANCE HALL**

**SITTING ROOM** 18'1" (5.51m) x 11'5" (3.48m)

**SUN ROOM** 10'6" (3.2m) x 6'8" (2.03m)

**KITCHEN** 9'3" (2.82m) x 8'7" (2.62m)

BEDROOM 1 13'9" (4.19m) x 10'3" (3.12m)

BEDROOM 2 11'9" (3.58m) x 10'0" (3.05m)

BATHROOM

OUTSIDE:

FRONT & REAR GARDENS

**OFF ROAD PARKING** 

GARAGE

**COUNCIL TAX:** Band `C`

**EPC:** C<sup>\*</sup>

**GROUND FLOOR** 

While devery attempt has been made to ensure the accuracy of the floorghan contained here, measurements of closes, invitous, incomis and uny other terms use to approximate and no responsibility to taken for any error, omission or mis-statement. This plan is for illustrative purposes only and should be used as such by any prospective purchaser. The services, systems and applicates shown have no the entested and no guarantee as to their operability or efficiency can be given. Made with Metropic 2022