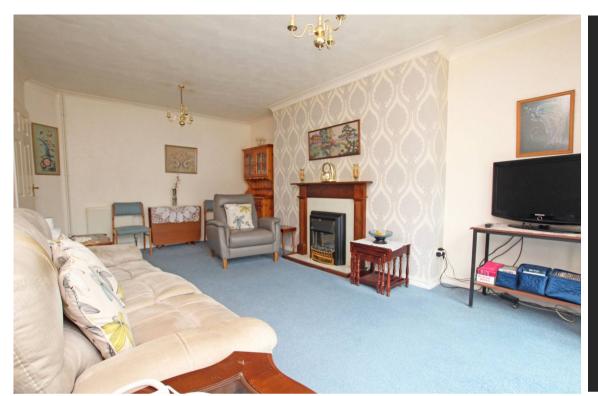

**43, Selmeston Road, Eastbourne, BN21 2ST** Price £375,000 | Freehold

TOWN CENTRE OFFICE 01323 416716

MEADS STREET OFFICE 01323 737962

A spacious two double bedroom semi-detached bungalow with stunning secluded garden in the much favoured Little Ratton area of Eastbourne area. Offered to the market chain free, this delightful bungalow is close to the open green space of Hampden Park and excellent bus routes. Eastbourne town centre with its wide variety of shops, restaurants and leisure facilities is also within easy reach. The bungalow enjoys accommodation comprising entrance hall, pleasant sitting room leading to a sun room overlooking the rear garden, the kitchen also looks over the garden and has a range of wall and base units along with appliances space and with door leading to outside. There are two good size double bedrooms and a bathroom with panelled bath, wash hand basin and low level wc. The property benefits from a low maintenance garden to the front with long driveway providing off road parking for several vehicles which leads to a detached single garage. A particular feature is the large rear garden which offers a high level of seclusion. Added benefits include double glazing and gas central heating.

## **ENTRANCE HALL**

**SITTING ROOM** 18'1" (5.51m) x 11'5" (3.48m)

**SUN ROOM** 10'6" (3.2m) x 6'8" (2.03m)

**KITCHEN** 9'3" (2.82m) x 8'7" (2.62m)

BEDROOM 1 13'9" (4.19m) x 10'3" (3.12m)

BEDROOM 2 11'9" (3.58m) x 10'0" (3.05m)