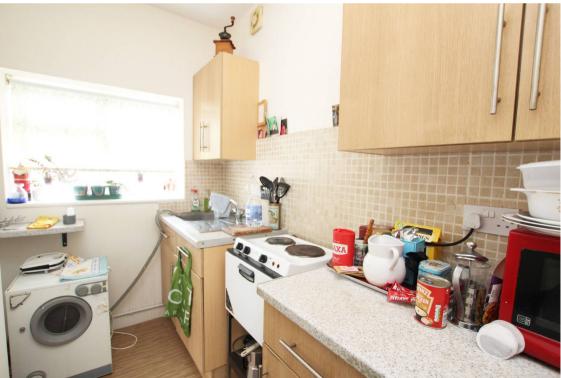

astbourne
- Close to seafront and Meads high street
- Spacious sitting/dining room
- Kitchen
- Bathroom/wc
- Separate wc
- Double glazed
- Gas central heating
- Chain free



# COMMUNAL ENTRANCE HALL

Stairs leading to first floor

Accommodation:

## PRIVATE ENTRANCE HALL

Built in storage cupboards

### SITTING/DINING ROOM

14'9" (4.5m) x 12'0" (3.66m)

#### **KITCHEN**

6'4" (1.93m) Max x 4'5" (1.35m)

#### **BEDROOM**

12'5" (3.78m) x 10'7" (3.23m)

### BATHROOM/WC

**SEPARATE WC** 

#### **LEASE**

125 years from 2019

#### MAINTENANCE CHARGE

£1,836 a year

### **GROUNT RENT**

£200 per annum

### **EPC**

, C,

### **COUNCIL TAX**

Band `A`

### **PETS**

Allowed

### **SUB LETTING**

Allowed

(All details concerning the terms of the Lease and outgoings are subject to verification)





#### **GROUND FLOOR** 527 sq.ft. (48.9 sq.m.) approx.



#### TOTAL FLOOR AREA: 527 sq.ft. (48.9 sq.m.) approx.

Whilst every attempt has been made to ensure the accuracy of the floorpian contained here, measurements of doors, windows, noors and any other items are approximate and no responsibility is taken for any error, prospective purchaser. The services, systems and applicances shown have not been tested and no guarantee as to their operability or efficiency can be given.

Made with Meropian C 2024

#### Ref: 3

Whilst every care has been taken in the preparation of these particulars, neither the agents nor the vendor accept any responsibility for error or omission, nor do they constitute an offer or contract. Please note we have not tested any apparatus, fixtures, fittings, or ser