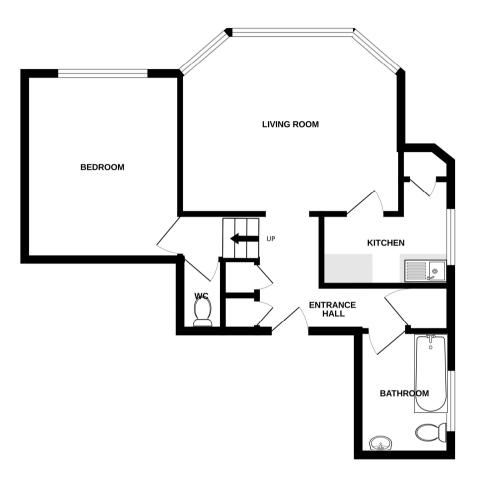

# COMMUNAL ENTRANCE HALL

Stairs leading to first floor

Accommodation:

## PRIVATE ENTRANCE HALL

Built in storage cupboards

### SITTING/DINING ROOM

14'9" (4.5m) x 12'0" (3.66m)

#### **KITCHEN**

6'4" (1.93m) Max x 4'5" (1.35m)

#### **BEDROOM**

12'5" (3.78m) x 10'7" (3.23m)

### BATHROOM/WC

**SEPARATE WC** 

#### **GROUND FLOOR** 527 sq.ft. (48.9 sq.m.) approx.

#### TOTAL FLOOR AREA: 527 sq.ft. (48.9 sq.m.) approx.

Whilst every attempt has been made to ensure the accuracy of the floorpian contained here, measurements of doors, windows, noors and any other items are approximate and no responsibility is taken for any error, prospective purchaser. The services, systems and applicances shown have not been tested and no guarantee as to their operability or efficiency can be given.