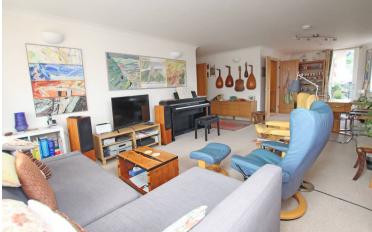

## Accommodation:

COMMUNAL ENTRANCE HALL

STAIRS & LIFT TO 2ND FLOOR

PRIVATE ENTRANCE HALL

**BUILT IN CUPBOARD** with hot water tank & space for washing machine

**SITTING / DINING ROOM** 28'8" (8.74m) x 13'0" (3.96m) narrowing to 8`11"

## DOOR LEADING TO BALCONY

KITCHEN 8'4" (2.54m) x 7'11" (2.41m)

**BEDROOM 1** 12'5" (3.78m) x 10'7" (3.23m) french doors to balcony

EN SUITE SHOWER ROOM

BEDROOM 2 13'5" (4.09m) x 11'8" (3.56m)

BATHROOM

OUTSIDE: