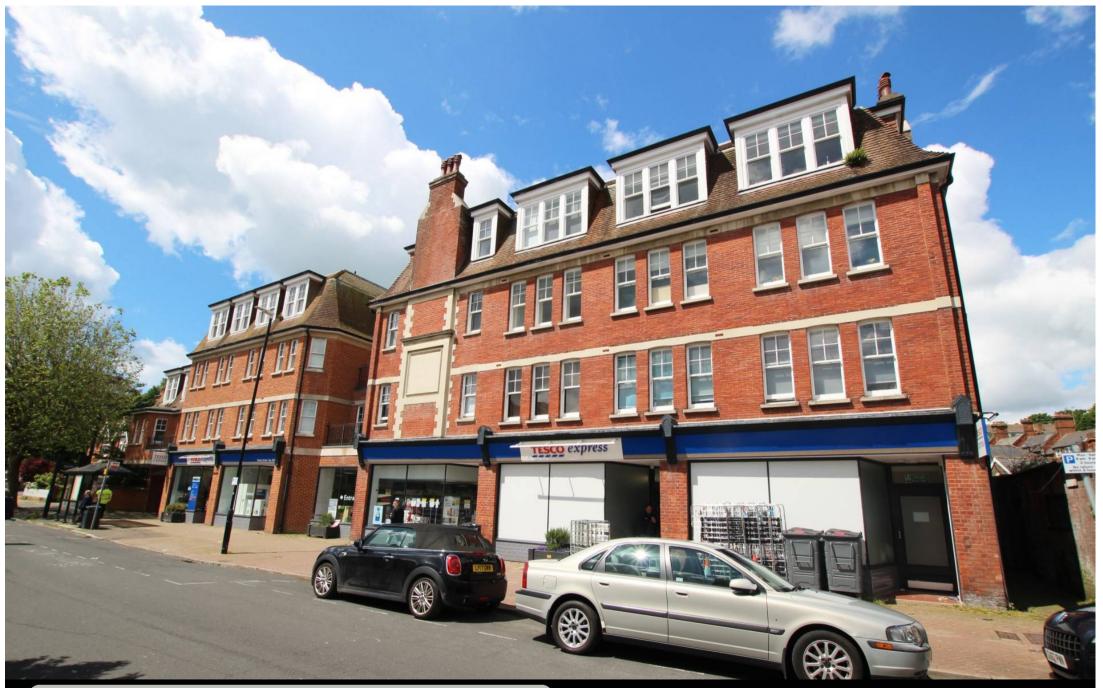

**12 Downs Court, Meads Street, Eastbourne, BN20 7FD** Price £260,000 | Leasehold

TOWN CENTRE OFFICE 01323 416716

MEADS STREET OFFICE 01323 737962

A beautifully presented two bedroom second floor flat located in this high quality development converted approximately 17 years ago in the heart of Meads village boasting balcony and private parking space. Downs Court is located above a Tesco Express and has a further variety of shops, pubs, cafes and restaurants on its doorstep. The picturesque seafront is just a short walk away and Eastbourne town centre and train station are a short drive. The property enjoys accommodation comprising communal entrance hall, private entrance hall with built in cupboard housing a hot water tank with space and plumbing for washing machine and tumble dryer, spacious triple aspect sitting/dining room with door leading to private balcony, modern kitchen with range of work surfaces with drawers and cupboards under and matching wall units above, four ring electric hob, integral fridge freezer, integral dishwasher, tiled floor and inset spotlights. The bathroom has a panelled bath, shower attachment and glass screen, wash hand basin, low level wc, extractor fan, inset spotlights, heated towel rail, mirror fronted wall mounted storage cupboard, partly tiled walls and tiled floor. Both bedrooms are doubles with the principal bedroom boasting french doors leading to the balcony and an en-suite shower room with walk in shower cubicle, wash hand basin, low level wc, extractor fan, inset spotlights, heated towel rail, mirror fronted wall mounted storage cupboard, partly tiled walls and tiled floor. There is a residents' car park where there is an allocated parking space.