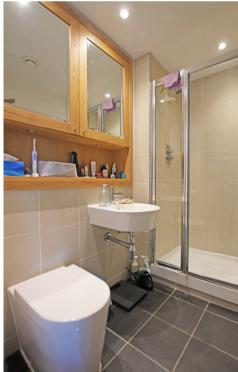

## DOOR LEADING TO BALCONY

KITCHEN 8'4" (2.54m) x 7'11" (2.41m)

**BEDROOM 1** 12'5" (3.78m) x 10'7" (3.23m) french doors to balcony

EN SUITE SHOWER ROOM

BEDROOM 2 13'5" (4.09m) x 11'8" (3.56m)

BATHROOM

OUTSIDE: