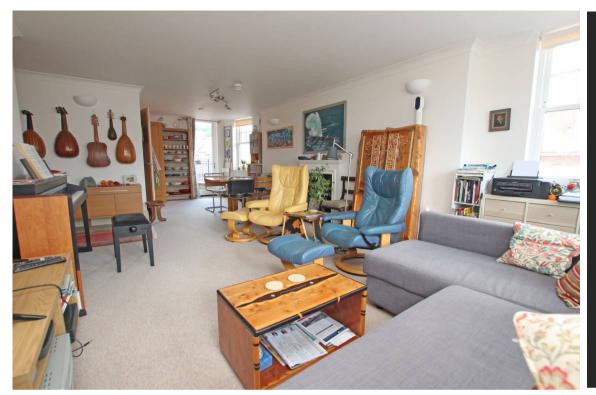

## Accommodation:

COMMUNAL ENTRANCE HALL

STAIRS & LIFT TO 2ND FLOOR

PRIVATE ENTRANCE HALL

**BUILT IN CUPBOARD** with hot water tank & space for washing machine

**SITTING / DINING ROOM** 28'8" (8.74m) x 13'0" (3.96m) narrowing to 8`11"

## DOOR LEADING TO BALCONY

KITCHEN 8'4" (2.54m) x 7'11" (2.41m)

**BEDROOM 1** 12'5" (3.78m) x 10'7" (3.23m) french doors to balcony

EN SUITE SHOWER ROOM

BEDROOM 2 13'5" (4.09m) x 11'8" (3.56m)

BATHROOM

OUTSIDE: