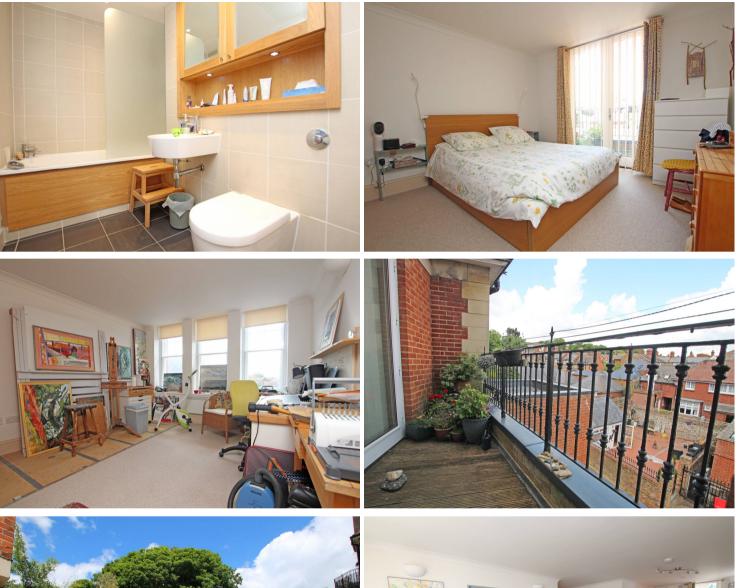

**12 Downs Court, Meads Street, Eastbourne, BN20 7FD** Price £260,000 | Leasehold

TOWN CENTRE OFFICE 01323 416716

MEADS STREET OFFICE 01323 737962

A beautifully presented two bedroom second floor flat located in this high quality development converted approximately 17 years ago in the heart of Meads village boasting balcony and private parking space. Downs Court is located above a Tesco Express and has a further variety of shops, pubs, cafes and restaurants on its doorstep. The picturesque seafront is just a short walk away and Eastbourne town centre and train station are a short drive. The property enjoys accommodation comprising communal entrance hall, private entrance hall with built in cupboard housing a hot water tank with space and plumbing for washing machine and tumble dryer, spacious triple aspect sitting/dining room with door leading to private balcony, modern kitchen with range of work surfaces with drawers and cupboards under and matching wall units above, four ring electric hob, integral fridge freezer, integral dishwasher, tiled floor and inset spotlights. The bathroom has a panelled bath, shower attachment and glass screen, wash hand basin, low level wc, extractor fan, inset spotlights, heated towel rail, mirror fronted wall mounted storage cupboard, partly tiled walls and tiled floor. Both bedrooms are doubles with the principal bedroom boasting french doors leading to the balcony and an en-suite shower room with walk in shower cubicle, wash hand basin, low level wc, extractor fan, inset spotlights, heated towel rail, mirror fronted wall mounted storage cupboard, partly tiled walls and tiled floor. There is a residents' car park where there is an allocated parking space.

## Accommodation:

COMMUNAL ENTRANCE HALL

STAIRS & LIFT TO 2ND FLOOR

PRIVATE ENTRANCE HALL

**BUILT IN CUPBOARD** with hot water tank & space for washing machine

**SITTING / DINING ROOM** 28'8" (8.74m) x 13'0" (3.96m) narrowing to 8`11"

## DOOR LEADING TO BALCONY

KITCHEN 8'4" (2.54m) x 7'11" (2.41m)

**BEDROOM 1** 12'5" (3.78m) x 10'7" (3.23m) french doors to balcony

EN SUITE SHOWER ROOM

BEDROOM 2 13'5" (4.09m) x 11'8" (3.56m)

BATHROOM

OUTSIDE: