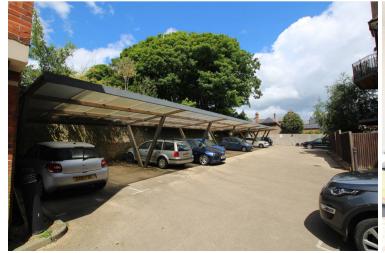

PRIVATE PARKING SPACE

LEASE: new 125 year Lease from the month of sale agreed

MAINTENANCE: £2,396.24 - including buildings insurance & reserve fund contribution

GROUND RENT: nil - new 125 year Lease

PETS: allowed