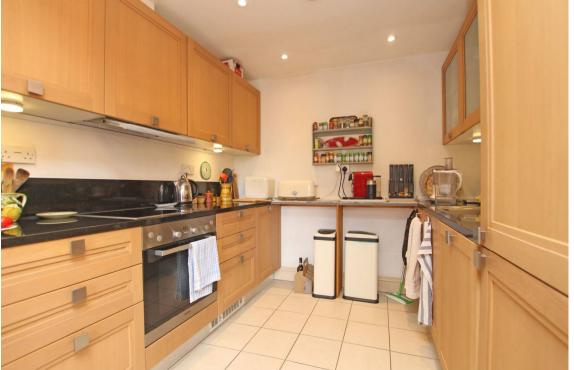

## DOOR LEADING TO BALCONY

KITCHEN 8'4" (2.54m) x 7'11" (2.41m)

**BEDROOM 1** 12'5" (3.78m) x 10'7" (3.23m) french doors to balcony

EN SUITE SHOWER ROOM

BEDROOM 2 13'5" (4.09m) x 11'8" (3.56m)

BATHROOM

OUTSIDE: