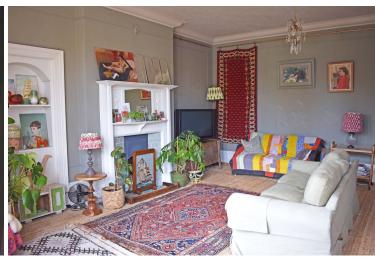

, original features, bay windows and tall ceilings. Accommodation comprises communal entrance hall, large reception hall, sitting room, kitchen/breakfast room with access to large sun balcony, bathroom, separate wc and five excellent size bedrooms, the 5th bedroom was previously a large bathroom that can be converted back as all existing pipework is still in place for easy conversion back to a bathroom. Additional benefits include gas central heating, private parking space and a share of the freehold. Meads high street with its variety of shops, cafes and amenities is a short walk away as is Eastbourne picturesque seafront, town centre and mainline train station which offers excellent links to London, Gatwick and Brighton. Approx Gross Internal area is 1960 sq ft/ 182.1 sq m.

















# At a Glance:

- Exceptionally spacious five bedroom flat
- Entire first floor of an attractive period building
- Chain free
- Large reception hall
- Sitting room
- kitchen/breakfast room
- Views towards the sea
- Large sun balcony
- Close to meads high street and seafront
- Private parking space





# Accommodation:

# COMMUNAL FRONT DOOR

with stairs to first floor.

# SPACIOUS RECEPTION HALL

#### SITTING ROOM

21'5" (6.53m) x 16'6" (5.03m)

# KITCHEN/BREAKFAST ROOM

15'10" (4.83m) x 14'1" (4.29m) with access to BALCONY

# BEDROOM 1

with door to bathroom

#### **BATHROOM**

#### BEDROOM 2

16'9" (5.11m) x 14'2" (4.32m)

#### BEDROOM 3

12'4" (3.76m) x 10'10" (3.3m)

# BEDROOM 4

14'0" (4.27m) x 7'9" (2.36m)

#### BEDROOM 5

10'1" (3.07m) x 9'9" (2.97m)

#### SEPARATE WC

#### **O