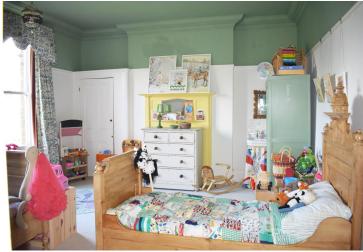

#### BEDROOM 2

16'9" (5.11m) x 14'2" (4.32m)

#### BEDROOM 3

12'4" (3.76m) x 10'10" (3.3m)

# BEDROOM 4

14'0" (4.27m) x 7'9" (2.36m)

#### BEDROOM 5

10'1" (3.07m) x 9'9" (2.97m)