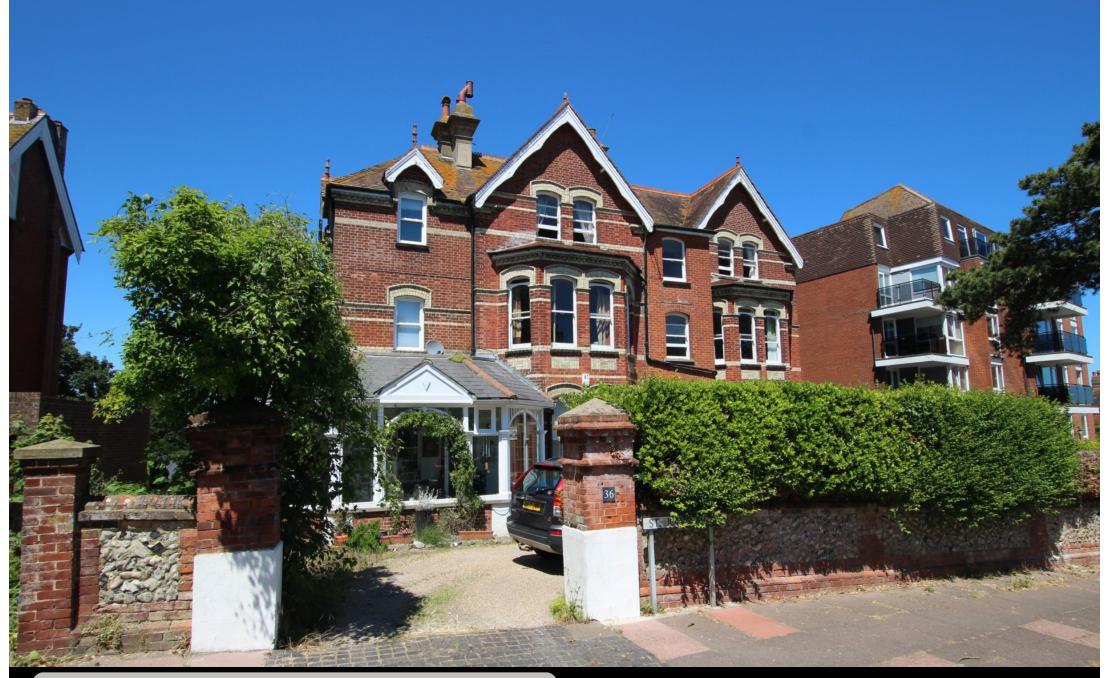

Flat 3, 36 St Johns Road, Eastbourne, BN20 7NB

Price £375,000 | Share of Freehold

TOWN CENTRE OFFICE 01323 416716

MEADS STREET OFFICE 01323 737962

An outstanding and exceptionally spacious four/ five bedroom property occupying the entire first floor of this attractive period building in the sought after Meads area of Eastbourne boasting large balcony, parking space, sea views and offered to the market CHAIN FREE. This delightful property has bright and spacious accommodation throughout with a number of features and benefits including original refurbished sash windows, original features, bay windows and tall ceilings. Accommodation comprises communal entrance hall, large reception hall, sitting room, kitchen/breakfast room with access to large sun balcony, bathroom, separate wc and five excellent size bedrooms, the 5th bedroom was previously a large bathroom that can be converted back as all existing pipework is still in place for easy conversion back to a bathroom. Additional benefits include gas central heating, private parking space and a share of the freehold. Meads high street with its variety of shops, cafes and amenities is a short walk away as is Eastbourne picturesque seafront, town centre and mainline train station which offers excellent links to London, Gatwick and Brighton. Approx Gross Internal area is 1960 sq ft/ 182.1 sq m.

# At a Glance:

- Exceptionally spacious five bedroom flat
- Entire first floor of an attractive period building
- Chain free
- Large reception hall
- Sitting room
- kitchen/breakfast room
- Views towards the sea
- Large sun balcony
- Close to meads high street and seafront
- Private parking space