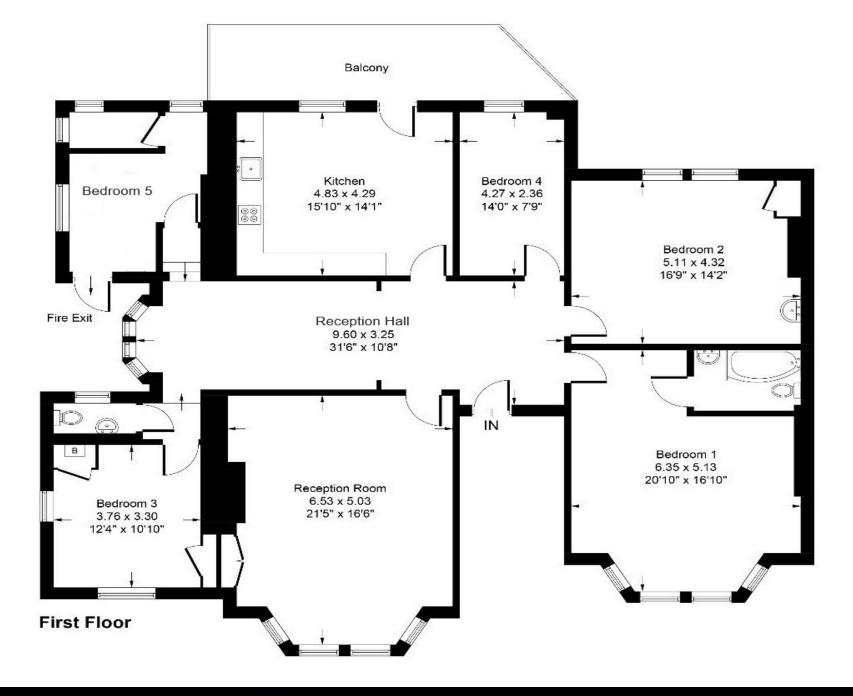

# Accommodation:

# COMMUNAL FRONT DOOR

with stairs to first floor.

# SPACIOUS RECEPTION HALL

#### SITTING ROOM

21'5" (6.53m) x 16'6" (5.03m)

# KITCHEN/BREAKFAST ROOM

15'10" (4.83m) x 14'1" (4.29m) with access to BALCONY

# BEDROOM 1

with door to bathroom

#### **BATHROOM**

#### BEDROOM 2

16'9" (5.11m) x 14'2" (4.32m)

#### BEDROOM 3

12'4" (3.76m) x 10'10" (3.3m)

# BEDROOM 4

14'0" (4.27m) x 7'9" (2.36m)

#### BEDROOM 5

10'1" (3.07m) x 9'9" (2.97m)

#### SEPARATE WC