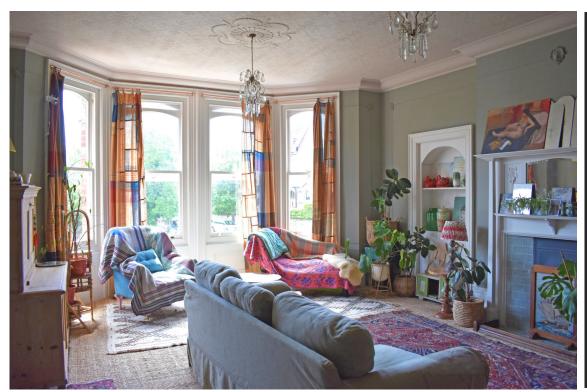

original features, bay windows and tall ceilings. Accommodation comprises communal entrance hall, large reception hall, sitting room, kitchen/breakfast room with access to large sun balcony, bathroom, separate wc and five excellent size bedrooms, the 5th bedroom was previously a large bathroom that can be converted back as all existing pipework is still in place for easy conversion back to a bathroom. Additional benefits include gas central heating, private parking space and a share of the freehold. Meads high street with its variety of shops, cafes and amenities is a short walk away as is Eastbourne picturesque seafront, town centre and mainline train station which offers excellent links to London, Gatwick and Brighton. Approx Gross Internal area is 1960 sq ft/ 182.1 sq m.

















# At a Glance:

- Exceptionally spacious five bedroom flat
- Entire first floor of an attractive period building
- Chain free
- Large reception hall
- Sitting room
- kitchen/breakfast room
- Views towards the sea
- Large sun balcony
- Close to meads high street and seafront
- Private parking space





# Accommodation:

# COMMUNAL FRONT DOOR

with stairs to first floor.

# SPACIOUS RECEPTION HALL

#### SITTING ROOM

21'5" (6.53m) x 16'6" (5.03m)

# KITCHEN/BREAKFAST ROOM

15'10" (4.83m) x 14'1" (4.29m) with access to BALCONY

# BEDROOM 1

with door to bathroom

#### **BATHROOM**

#### BEDROOM 2

16'9" (5.11m) x 14'2" (4.32m)

#### BEDROOM 3

12'4" (3.76m) x 10'10" (3.3m)

# BEDROOM 4

14'0" (4.27m) x 7'9" (2.36m)

#### BEDROOM 5

10'1" (3.07m) x 9'9" (2.97m)

#### SEPARATE WC

#### **OUT