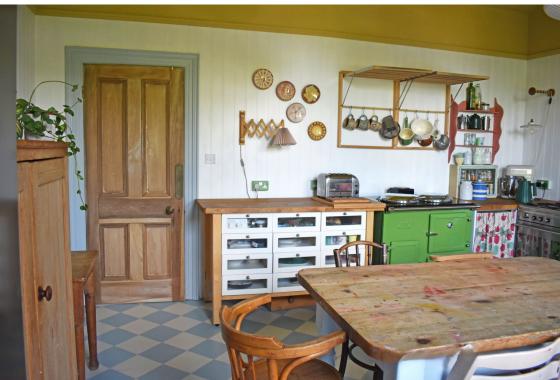

n be converted back as all existing pipework is still in place for easy conversion back to a bathroom. Additional benefits include gas central heating, private parking space and a share of the freehold. Meads high street with its variety of shops, cafes and amenities is a short walk away as is Eastbourne picturesque seafront, town centre and mainline train station which offers excellent links to London, Gatwick and Brighton. Approx Gross Internal area is 1960 sq ft/ 182.1 sq m.

















# At a Glance:

- Exceptionally spacious five bedroom flat
- Entire first floor of an attractive period building
- Chain free
- Large reception hall
- Sitting room
- kitchen/breakfast room
- Views towards the sea
- Large sun balcony
- Close to meads high street and seafront
- Private parking space





# Accommodation:

# COMMUNAL FRONT DOOR

with stairs to first floor.

# SPACIOUS RECEPTION HALL

#### SITTING ROOM

21'5" (6.53m) x 16'6" (5.03m)

# KITCHEN/BREAKFAST ROOM

15'10" (4.83m) x 14'1" (4.29m) with access to BALCONY

# BEDROOM 1

with door to bathroom

#### **BATHROOM**

#### BEDROOM 2

16'9" (5.11m) x 14'2" (4.32m)

#### BEDROOM 3

12'4" (3.76m) x 10'10" (3.3m)

# BEDROOM 4

14'0" (4.27m) x 7'9" (2.36m)

#### BEDROOM 5

10'1" (3.07m) x 9'9" (2.97m)

#### SEPARATE WC

#### **OUTSIDE:**

#### PRIVATE PARKING SPACE

#### LEASE:

995 years remaining

# MAINTENANCE:

Approx £1168 per 6 months

#### GROUND RENT:

N/A

# EPC:

"D"

# COUNCIL TAX:

"D"

# LETTINGS

No

(All details concerning the terms of the Lease and outgoings are subject to verification)



Ref: 1

Whilst every