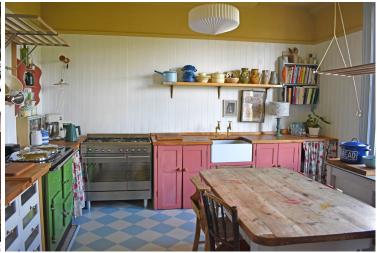

sh windows, original features, bay windows and tall ceilings. Accommodation comprises communal entrance hall, large reception hall, sitting room, kitchen/breakfast room with access to large sun balcony, bathroom, separate wc and five excellent size bedrooms, the 5th bedroom was previously a large bathroom that can be converted back as all existing pipework is still in place for easy conversion back to a bathroom. Additional benefits include gas central heating, private parking space and a share of the freehold. Meads high street with its variety of shops, cafes and amenities is a short walk away as is Eastbourne picturesque seafront, town centre and mainline train station which offers excellent links to London, Gatwick and Brighton. Approx Gross Internal area is 1960 sq ft/ 182.1 sq m.

















# At a Glance:

- Exceptionally spacious five bedroom flat
- Entire first floor of an attractive period building
- Chain free
- Large reception hall
- Sitting room
- kitchen/breakfast room
- Views towards the sea
- Large sun balcony
- Close to meads high street and seafront
- Private parking space





# Accommodation:

# COMMUNAL FRONT DOOR

with stairs to first floor.

# SPACIOUS RECEPTION HALL

#### SITTING ROOM

21'5" (6.53m) x 16'6" (5.03m)

# KITCHEN/BREAKFAST ROOM

15'10" (4.83m) x 14'1" (4.29m) with access to BALCONY

# BEDROOM 1

with door to bathroom

#### **BATHROOM**

#### BEDROOM 2

16'9" (5.11m) x 14'2" (4.32m)

#### BEDROOM 3

12'4" (3.76m) x 10'10" (3.3m)

# BEDROOM 4

14'0" (4.27m) x 7'9" (2.36m)

#### BEDROOM 5

10'1" (3.07m) x 9'9" (2.97m)

#### SEPARATE WC