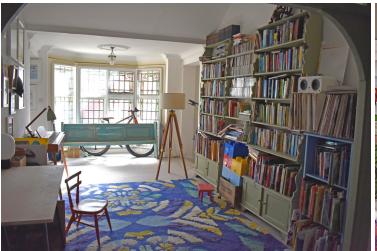

ws, original features, bay windows and tall ceilings. Accommodation comprises communal entrance hall, large reception hall, sitting room, kitchen/breakfast room with access to large sun balcony, bathroom, separate wc and five excellent size bedrooms, the 5th bedroom was previously a large bathroom that can be converted back as all existing pipework is still in place for easy conversion back to a bathroom. Additional benefits include gas central heating, private parking space and a share of the freehold. Meads high street with its variety of shops, cafes and amenities is a short walk away as is Eastbourne picturesque seafront, town centre and mainline train station which offers excellent links to London, Gatwick and Brighton. Approx Gross Internal area is 1960 sq ft/ 182.1 sq m.

















# At a Glance:

- Exceptionally spacious five bedroom flat
- Entire first floor of an attractive period building
- Chain free
- Large reception hall
- Sitting room
- kitchen/breakfast room
- Views towards the sea
- Large sun balcony
- Close to meads high street and seafront
- Private parking space





# Accommodation:

# COMMUNAL FRONT DOOR

with stairs to first floor.

# SPACIOUS RECEPTION HALL

#### SITTING ROOM

21'5" (6.53m) x 16'6" (5.03m)

# KITCHEN/BREAKFAST ROOM

15'10" (4.83m) x 14'1" (4.29m) with access to BALCONY

# BEDROOM 1

with door to bathroom

#### **BATHROOM**

#### BEDROOM 2

16'9" (5.11m) x 14'2" (4.32m)

#### BEDROOM 3

12'4" (3.76m) x 10'10" (3.3m)

# BEDROOM 4

14'0" (4.27m) x 7'9" (2.36m)

#### BEDROOM 5

10'1" (3.07m) x 9'9" (2.97m)

#### SEPARATE WC

#### *