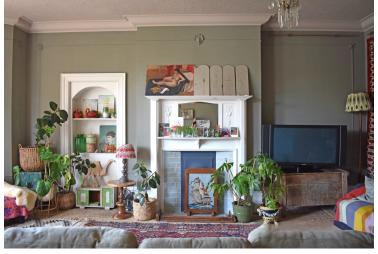

windows, original features, bay windows and tall ceilings. Accommodation comprises communal entrance hall, large reception hall, sitting room, kitchen/breakfast room with access to large sun balcony, bathroom, separate wc and five excellent size bedrooms, the 5th bedroom was previously a large bathroom that can be converted back as all existing pipework is still in place for easy conversion back to a bathroom. Additional benefits include gas central heating, private parking space and a share of the freehold. Meads high street with its variety of shops, cafes and amenities is a short walk away as is Eastbourne picturesque seafront, town centre and mainline train station which offers excellent links to London, Gatwick and Brighton. Approx Gross Internal area is 1960 sq ft/ 182.1 sq m.

















# At a Glance:

- Exceptionally spacious five bedroom flat
- Entire first floor of an attractive period building
- Chain free
- Large reception hall
- Sitting room
- kitchen/breakfast room
- Views towards the sea
- Large sun balcony
- Close to meads high street and seafront
- Private parking space





# Accommodation:

# COMMUNAL FRONT DOOR

with stairs to first floor.

# SPACIOUS RECEPTION HALL

#### SITTING ROOM

21'5" (6.53m) x 16'6" (5.03m)

# KITCHEN/BREAKFAST ROOM

15'10" (4.83m) x 14'1" (4.29m) with access to BALCONY

# BEDROOM 1

with door to bathroom

#### **BATHROOM**

#### BEDROOM 2

16'9" (5.11m) x 14'2" (4.32m)

#### BEDROOM 3

12'4" (3.76m) x 10'10" (3.3m)

# BEDROOM 4

14'0" (4.27m) x 7'9" (2.36m)

#### BEDROOM 5

10'1" (3.07m) x 9'9" (2.97m)

#### SEPARATE WC