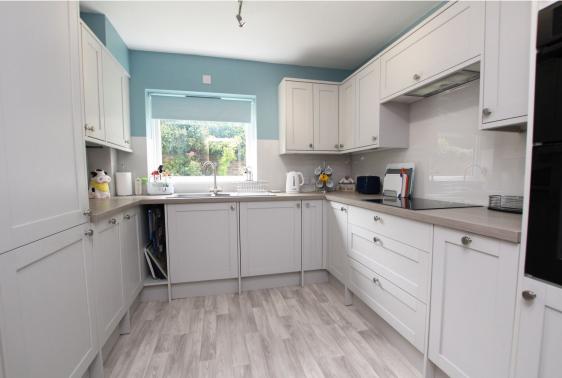

to a large balcony accessed via the sitting room and main bedroom and the property enjoys the benefit of an abundance of fitted storage adding to the convenience. The property is set within well kept communal gardens and has a garage located in a block to the rear. The property is offered to the market chain free and has additional benefits include double glazing, gas central heating & cavity wall insulation.

















# At a Glance:

- Beautifully presented three bedroom ground floor flat
- Popular Lower Meads location
- Chain Free
- Modern kitchen with built in appliances
- Large balcony
- Modern bathroom and further shower room
- Garage
- Well kept communal gardens
- Close to Seafront, town centre and Meads village
- Double glazing, gas central heating & cavity wall insulation





## Accommodation:

## COMMUNAL ENTRANCE HALL

**ENTRANCE HALL** 

### SITTING ROOM

18'11" (5.77m) x 12'11" (3.94m) Door to balcony

### KITCHEN

9'10" (3m) x 9'4" (2.84m)

## MASTER BEDROOM

18'10'' (5.74m) x 11'5'' (3.48m) With dressing area, shower room & door to balcony

#### BEDROOM 2

12'10" (3.91m) x 11'5" (3.48m)

### **BEDROOM 3**

12'11" (3.94m) x 9'8" (2.95m) Currently used as a dining room

### BATHROOM

### **OUTSIDE:**

### **GARAGE**

Located in a block to the rear

## WELL KEPT COMMUNAL GARDENS

#### LEASE:

Remainder of a 999 year Lease (Share of Freehold)

## **MAINTENANCE:**

£2,486 per annum

### **GROUND RENT:**

Nil

## PETS:

Not allowed

### **SUB-LETTING:**

Not allowed

## **COUNCIL TAX:**

Band 'D'

## EPC:

,C,

(All details concerning the terms of the Lease