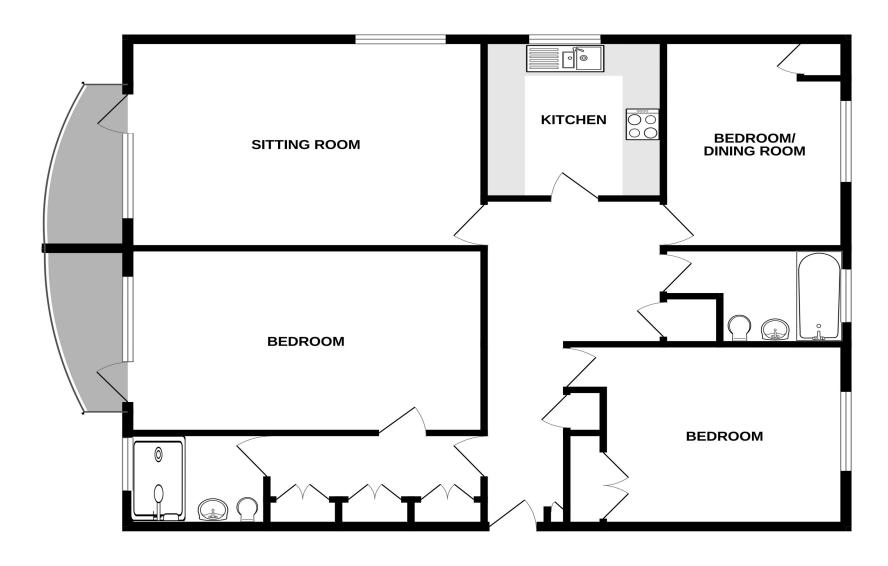

# GROUND FLOOR 1150 sq.ft. (106.9 sq.m.) approx.

Ref: 1

Whilst every care has been taken in the preparation of these particulars, neither the agents nor the vendor accept any responsibility for error or omission, nor do they constitute an offer or contract. Please note we have not tested any apparatus, fixtures, fittings, or services. Interested parties must undertake their own investigation into the working order of these items. All measurements are approximate whilst photographs and floorplans are provided for guidance only.