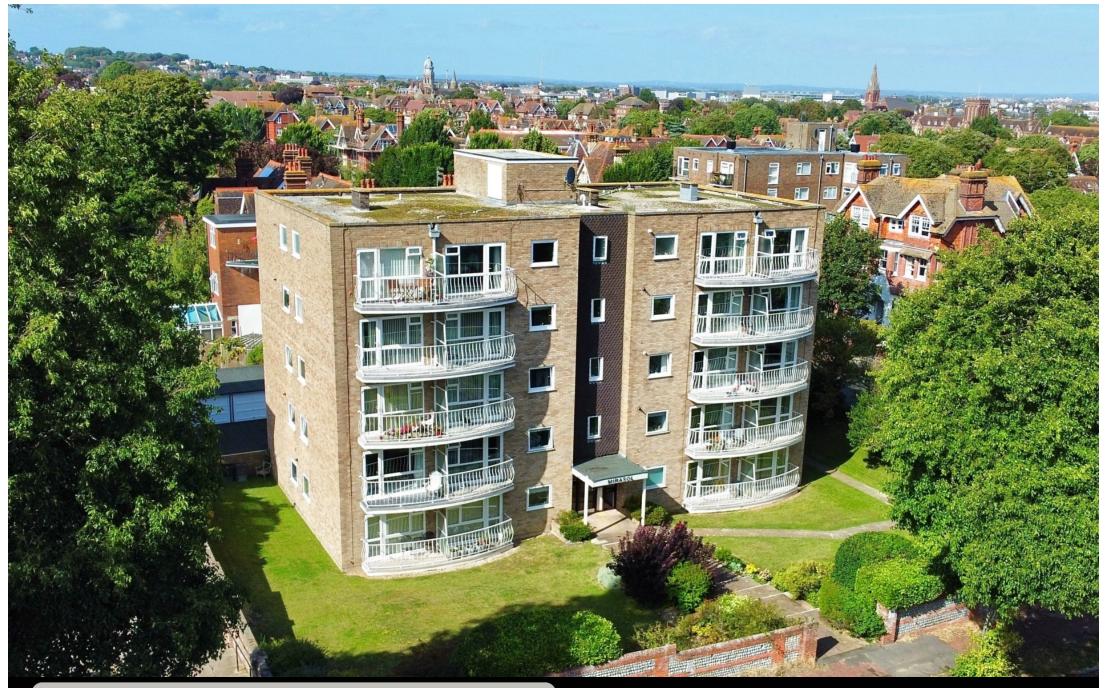

Flat 1 Mirasol, 18 Granville Road, Eastbourne, BN20 7HE

Price £365,000 | Share of Freehold

TOWN CENTRE OFFICE 01323 416716

MEADS STREET OFFICE 01323 737962

An exceptionally well presented three bedroom ground floor flat in the popular Lower Meads area of Eastbourne which has been the subject of much improvement by the current owners. This delightful property is located in a well maintained purpose built block within close proximity to Meads village, Eastbourne town centre, train station, theatres and seafront. Accommodation comprises spacious entrance hall, sitting room, modern fully fitted kitchen with built in appliances, modern bathroom and further shower room. There is access to a large balcony accessed via the sitting room and main bedroom and the property enjoys the benefit of an abundance of fitted storage adding to the convenience. The property is set within well kept communal gardens and has a garage located in a block to the rear. The property is offered to the market chain free and has additional benefits include double glazing, gas central heating & cavity wall insulation.

# At a Glance:

- Beautifully presented three bedroom ground floor flat
- Popular Lower Meads location
- Chain Free
- Modern kitchen with built in appliances
- Large balcony
- Modern bathroom and further shower room
- Garage
- Well kept communal gardens
- Close to Seafront, town centre and Meads village
- Double glazing, gas central heating & cavity wall insulation