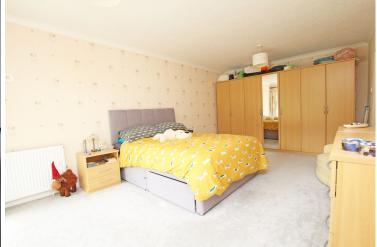

## MASTER BEDROOM

18'10'' (5.74m) x 11'5'' (3.48m) With dressing area, shower room & door to balcony