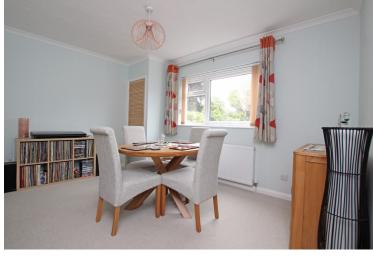

### **BEDROOM 3**

12'11" (3.94m) x 9'8" (2.95m) Currently used as a dining room