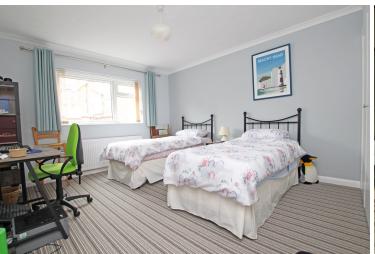

#### BEDROOM 2

12'10" (3.91m) x 11'5" (3.48m)

### **BEDROOM 3**

12'11" (3.94m) x 9'8" (2.95m) Currently used as a dining room