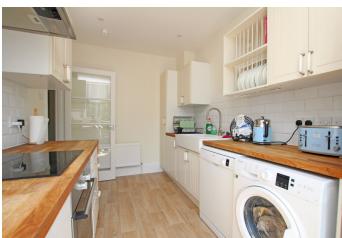

COMMUNAL ENTRANCE HALL

STAIRS TO FIRST FLOOR

PRIVATE ENTRANCE HALL

RECEPTION HALL

8'2" (2.49m) x 5'10" (1.78m)

SITTING ROOM

16'0" (4.88m) x 15'10" (4.83m)

KITCHEN