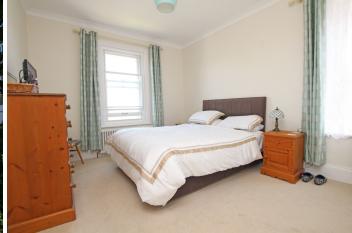

12'11" (3.94m) x 7'7" (2.31m)

BEDROOM 1

17'4" (5.28m) x 10'9" (3.28m)

BEDROOM 2

12'4" (3.76m) x 10'8" (3.25m)

EN-SUITE SHOWER ROOM

BEDROOM 3/OFFICE

8'3" (2.51m) x 5'10" (1.78m)