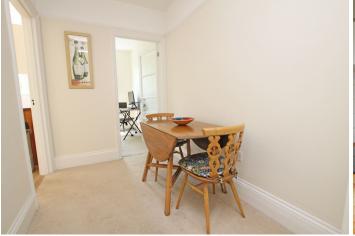

COMMUNAL ENTRANCE HALL

STAIRS TO FIRST FLOOR

PRIVATE ENTRANCE HALL

RECEPTION HALL

8'2" (2.49m) x 5'10" (1.78m)

SITTING ROOM

16'0" (4.88m) x 15'10" (4.83m)

KITCHEN