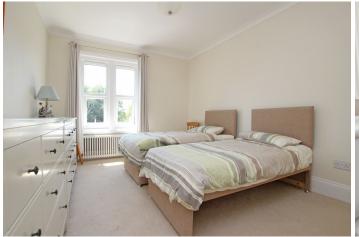

12'11" (3.94m) x 7'7" (2.31m)

BEDROOM 1

17'4" (5.28m) x 10'9" (3.28m)

BEDROOM 2

12'4" (3.76m) x 10'8" (3.25m)

EN-SUITE SHOWER ROOM

BEDROOM 3/OFFICE

8'3" (2.51m) x 5'10" (1.78m)