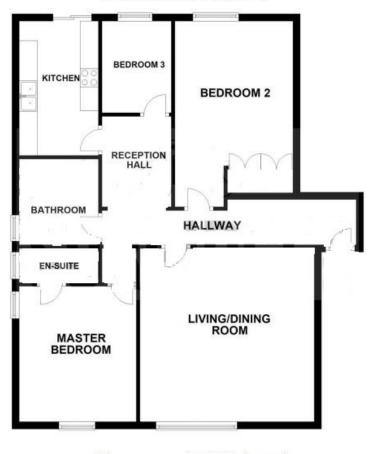

## FLOOR PLAN

APPROX. 88.0 SQ. METRES (947.0 SQ. FEET)

Whilst every care has been taken in the preparation of these particulars, neither the agents nor the vendor accept any responsibility for error or omission, nor do they constitute an offer or contract. Please note we have not tested any apparatus, fixtures, fixtures, or services. Interested parties must undertake their own investigation into the working order of these items. All measurements are approximate whilst photographs and floorplans are provided for guidance only.