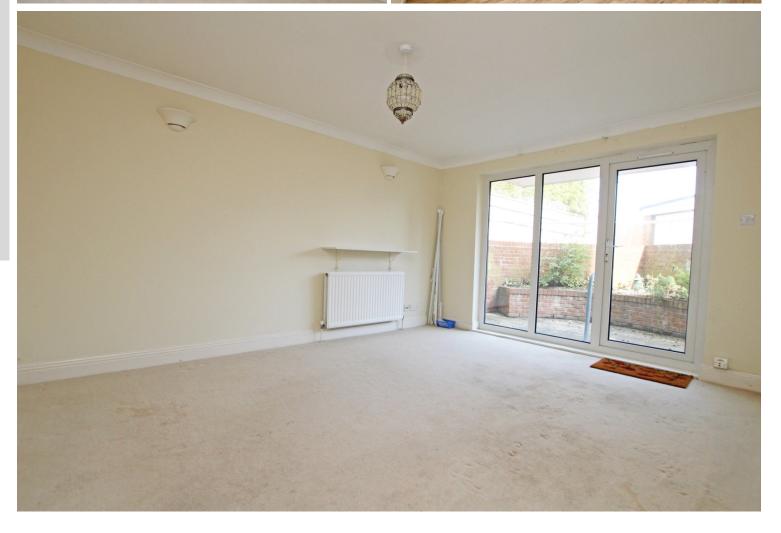

## Accommodation:

COMMUNAL ENTRANCE HALL

STAIRS AND LIFT TO ALL FLOORS

PRIVATE ENTRANCE HALL

SITTING ROOM

14'1" (4.29m) x 11'1" (3.38m) Door to courtyard

**KITCHEN** 

10'8" (3.25m) x 7'2" (2.18m)