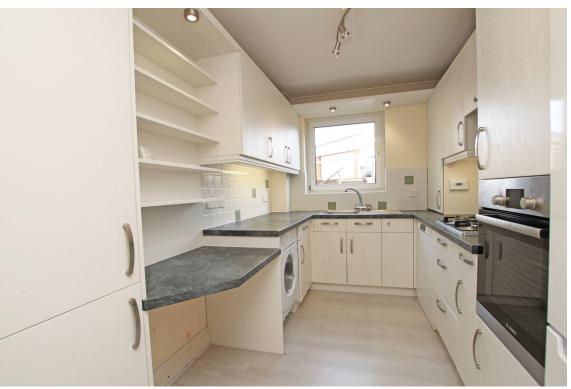

## Accommodation:

COMMUNAL ENTRANCE HALL

STAIRS AND LIFT TO ALL FLOORS

PRIVATE ENTRANCE HALL

SITTING ROOM

14'1" (4.29m) x 11'1" (3.38m) Door to courtyard

**KITCHEN** 

10'8" (3.25m) x 7'2" (2.18m)