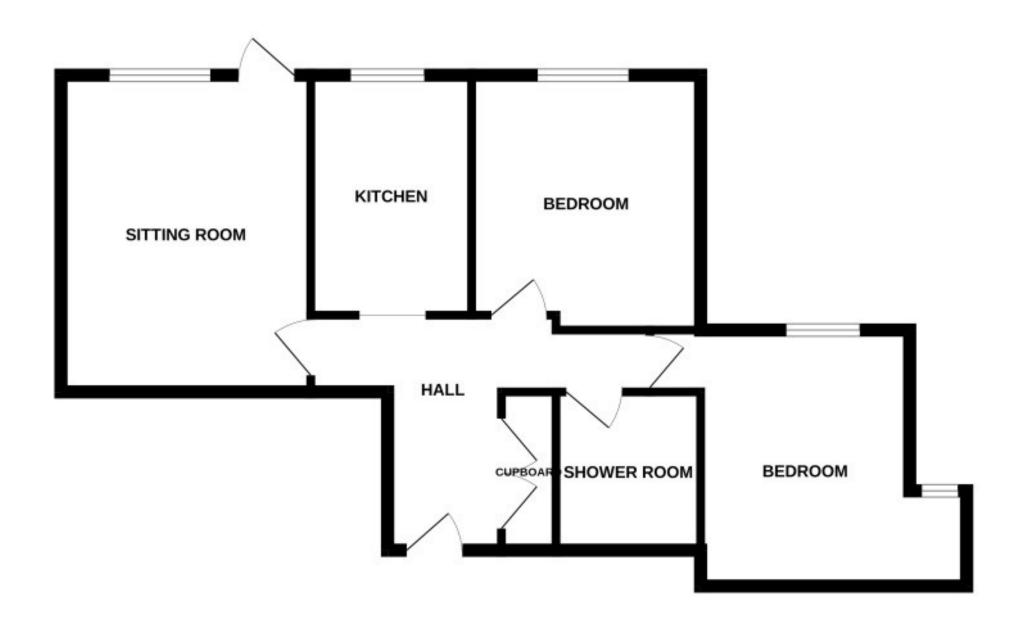

## Accommodation:

COMMUNAL ENTRANCE HALL

STAIRS AND LIFT TO ALL FLOORS

PRIVATE ENTRANCE HALL

SITTING ROOM

14'1" (4.29m) x 11'1" (3.38m) Door to courtyard

**KITCHEN** 

10'8" (3.25m) x 7'2" (2.18m)

BEDROOM 1

11'3" (3.43m) x 10'2" (3.1m)

BEDROOM 2

11'6" (3.51m) x 11'6" (3.51m)

**SHOWER ROOM** 

**OUTSIDE:** 

**COURTYARD GARDEN** 

LEASE: