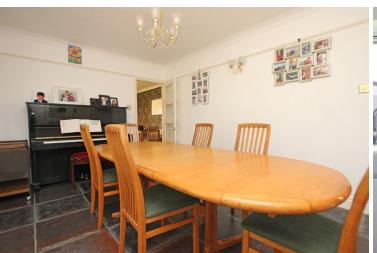

## Accommodation:

**ENTRANCE PORCH** 

ENTRANCE HALL

SITTING ROOM

20'6" (6.25m) x 14'7" (4.45m)

**DINING ROOM** 

14'0" (4.27m) x 10'4" (3.15m)

KITCHEN