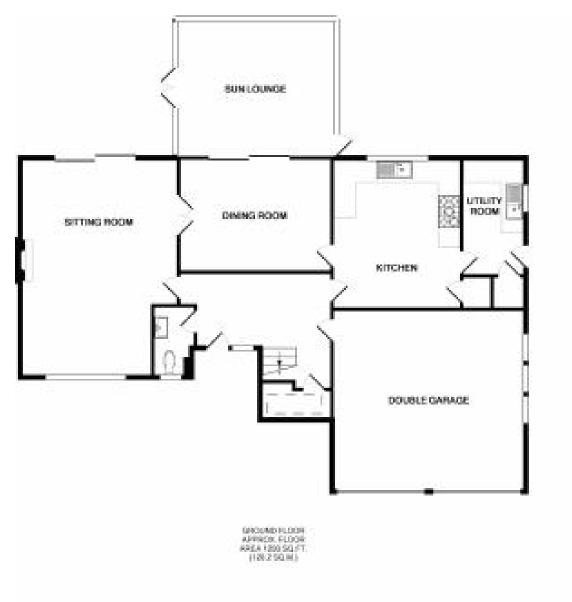

## Accommodation:

**ENTRANCE PORCH** 

ENTRANCE HALL

SITTING ROOM

20'6" (6.25m) x 14'7" (4.45m)

**DINING ROOM** 

14'0" (4.27m) x 10'4" (3.15m)

KITCHEN

13'7" (4.14m) x 11'8" (3.56m)

UTILITY ROOM

10'4" (3.15m) x 5'9" (1.75m)

**SUN ROOM** 

14'8" (4.47m) x 12'5" (3.78m)

WC

FIRST FLOOR LANDING

**BEDROOM 1** 

13'11" (4.24m) x 10'5" (3.18m)

BATHROOM

**OUTSIDE:** 

FRONT & REAR GARDENS

LARGE BRICK BUILT STORAGE UNIT

**DRIVEWAY** 

DOUBLE GARAGE

18'9" (5.72m) x 16'5" (5m)

COUNCIL TAX:

Band 'G'

EPC:

D'

TUTAL APPROX. FLOOR AREA ZDIZ SQ.FT. (219.5 SQ.RI.)