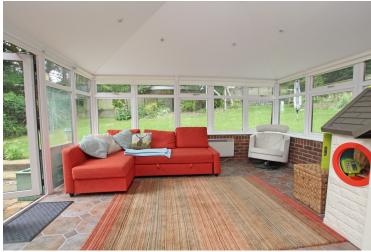

13'7" (4.14m) x 11'8" (3.56m)

UTILITY ROOM

10'4" (3.15m) x 5'9" (1.75m)

**SUN ROOM** 

14'8" (4.47m) x 12'5" (3.78m)

WC

FIRST FLOOR LANDING

**BEDROOM 1** 