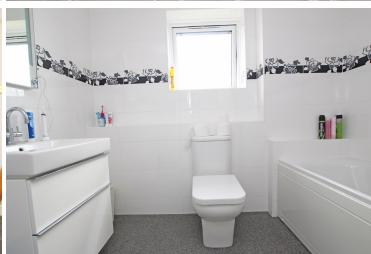

14'7" (4.45m) x 13'8" (4.17m)

EN SUITE BATHROOM

BEDROOM 2

13'9" (4.19m) x 13'8" (4.17m)

EN SUITE SHOWER ROOM

BEDROOM 3

13'6" (4.11m) x 13'0" (3.96m)

BEDROOM 4