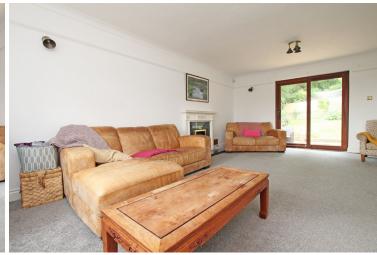

## Accommodation:

**ENTRANCE PORCH** 

ENTRANCE HALL

SITTING ROOM

20'6" (6.25m) x 14'7" (4.45m)

**DINING ROOM** 

14'0" (4.27m) x 10'4" (3.15m)

KITCHEN