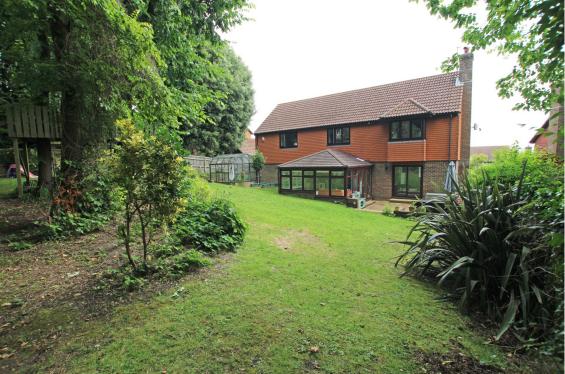

30 Saffrons Park, Eastbourne, BN20 7UX

Price £895,000 | Freehold

TOWN CENTRE OFFICE 01323 416716

MEADS STREET OFFICE 01323 737962

A rarely available four double bedroom detached house with double garage in the exclusive Saffrons Park development in Lower Meads occupying an elevated position boasting far reaching views towards the sea. This delightful home enjoys many features and benefits and enjoys spacious accommodation comprising spacious entrance hall, sitting room, dining room, sun room, kitchen with range of work surface with drawers and cupboards under with matching wall units, integral dish washer, range cooker and fridge freezer and door to a useful utility room with work surface, matching wall and floor cupboards integral washing machine and cupboard housing the gas boiler (replaced in 2021). There is also a ground floor cloakroom which completes the ground floor accommodation. From the entrance hall stairs rise to the first floor where there are four excellent size double bedrooms, one having an en suite bathroom with panelled bath, shower cubicle, wash hand basin and low level wc. Another of the bedrooms has an en suite shower room with shower cubicle, wash hand basin and wc. There is also a family bathroom on the first floor with bath, wash hand basin and wc. To the front there is an area of lawn and a driveway providing off road parking for two/three vehicles which leads to an integral double garage. To the rear there is a good size secluded garden principally laid to lawn with area of patio, large brick built garden store and a variety of plants, shrubs and trees. The property has a majority of triple glazed windows and gas central heating.

13'11" (4.24m) x 10'5" (3.18m)

BATHROOM

**OUTSIDE:** 

FRONT & REAR GARDENS

LARGE BRICK BUILT STORAGE UNIT

**DRIVEWAY** 

DOUBLE GARAGE

18'9" (5.72m) x 16'5" (5m)