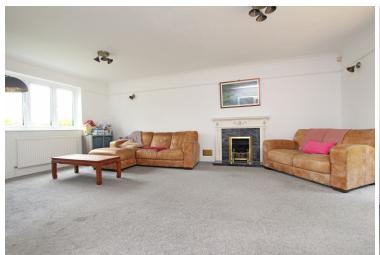

## Accommodation:

**ENTRANCE PORCH** 

ENTRANCE HALL

SITTING ROOM

20'6" (6.25m) x 14'7" (4.45m)

**DINING ROOM** 

14'0" (4.27m) x 10'4" (3.15m)

KITCHEN