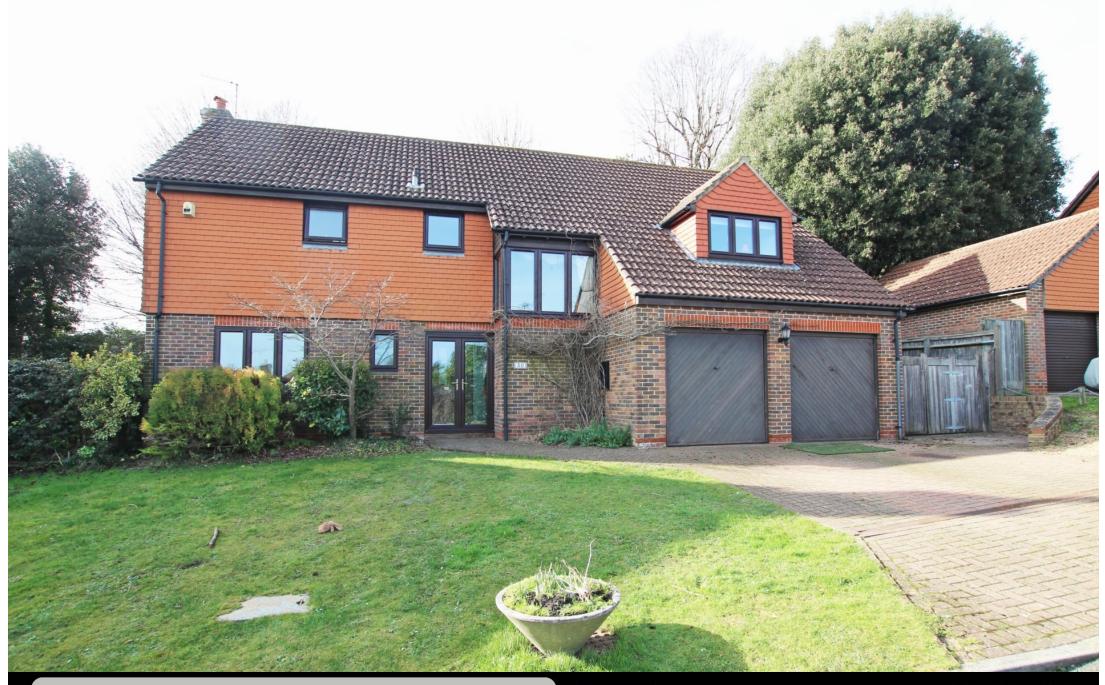

30 Saffrons Park, Eastbourne, BN20 7UX

Price £895,000 | Freehold

TOWN CENTRE OFFICE 01323 416716

MEADS STREET OFFICE 01323 737962

A rarely available four double bedroom detached house with double garage in the exclusive Saffrons Park development in Lower Meads occupying an elevated position boasting far reaching views towards the sea. This delightful home enjoys many features and benefits and enjoys spacious accommodation comprising spacious entrance hall, sitting room, dining room, sun room, kitchen with range of work surface with drawers and cupboards under with matching wall units, integral dish washer, range cooker and fridge freezer and door to a useful utility room with work surface, matching wall and floor cupboards integral washing machine and cupboard housing the gas boiler (replaced in 2021). There is also a ground floor cloakroom which completes the ground floor accommodation. From the entrance hall stairs rise to the first floor where there are four excellent size double bedrooms, one having an en suite bathroom with panelled bath, shower cubicle, wash hand basin and low level wc. Another of the bedrooms has an en suite shower room with shower cubicle, wash hand basin and wc. There is also a family bathroom on the first floor with bath, wash hand basin and wc. To the front there is an area of lawn and a driveway providing off road parking for two/three vehicles which leads to an integral double garage. To the rear there is a good size secluded garden principally laid to lawn with area of patio, large brick built garden store and a variety of plants, shrubs and trees. The property has a majority of triple glazed windows and gas central heating.

## At a Glance:

- Spacious four double bedroom detached house
- Exclusive Saffrons Park development
- Sitting room
- Dining room
- Sun room
- Kitchen and utility room
- Family bathroom and 2 en suites
- Integral double garage with driveway
- Secluded rear garden
- Downstairs cloakroom