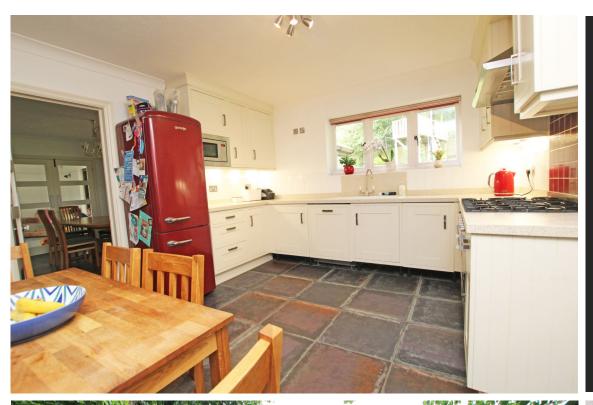

## Accommodation:

**ENTRANCE PORCH** 

ENTRANCE HALL

SITTING ROOM

20'6" (6.25m) x 14'7" (4.45m)

**DINING ROOM** 

14'0" (4.27m) x 10'4" (3.15m)

KITCHEN

13'7" (4.14m) x 11'8" (3.56m)

UTILITY ROOM

10'4" (3.15m) x 5'9" (1.75m)

**SUN ROOM** 

14'8" (4.47m) x 12'5" (3.78m)

WC

FIRST FLOOR LANDING

**BEDROOM 1** 