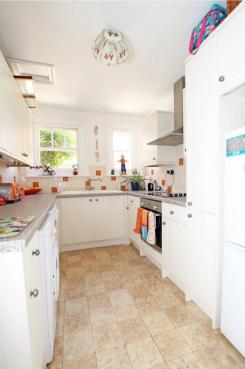

## Accommodation:

COMMUNAL ENTRANCE HALL

PRIVATE ENTRANCE HALL

**SITTING ROOM** 14'11" (4.55m) x 13'11" (4.24m)

**KITCHEN** 12'10" (3.91m) x 7'8" (2.34m)

**BEDROOM 1** 15'8" (4.78m) x 12'11" (3.94m)

**BEDROOM 2** 15'8" (4.78m) x 12'5" (3.78m)