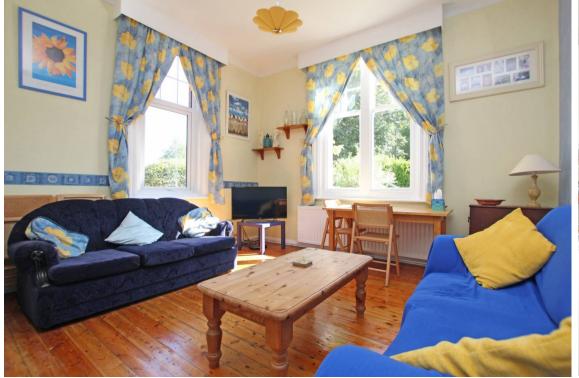

## Accommodation:

COMMUNAL ENTRANCE HALL

PRIVATE ENTRANCE HALL

**SITTING ROOM** 14'11" (4.55m) x 13'11" (4.24m)

**KITCHEN** 12'10" (3.91m) x 7'8" (2.34m)

**BEDROOM 1** 15'8" (4.78m) x 12'11" (3.94m)

**BEDROOM 2** 15'8" (4.78m) x 12'5" (3.78m)