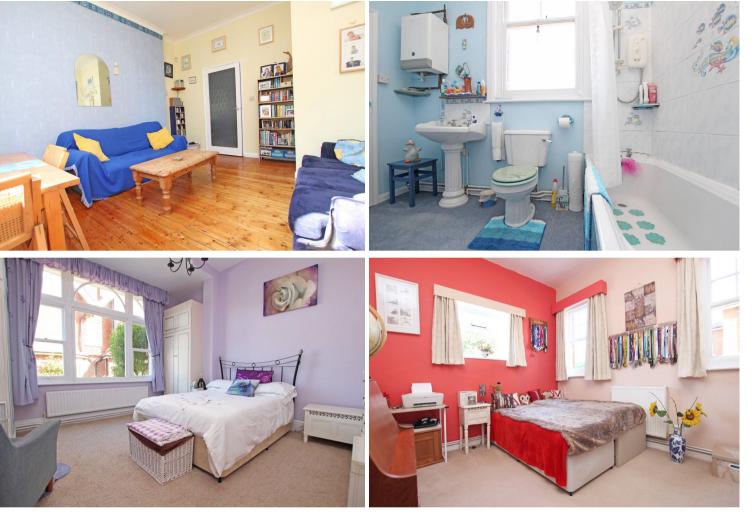

## Accommodation:

COMMUNAL ENTRANCE HALL

PRIVATE ENTRANCE HALL

**SITTING ROOM** 14'11" (4.55m) x 13'11" (4.24m)

**KITCHEN** 12'10" (3.91m) x 7'8" (2.34m)

**BEDROOM 1** 15'8" (4.78m) x 12'11" (3.94m)

**BEDROOM 2** 15'8" (4.78m) x 12'5" (3.78m)

BATHROOM

OUTSIDE:

PRIVATE AREA OF GARDEN Located to the front

COMMUNAL GARDENS Located to the rear

GARAGE Number 4

LEASE: 137 years remaining

MAINTENANCE: Approximately £550 per half year.

**GROUND RENT:** £30 per year