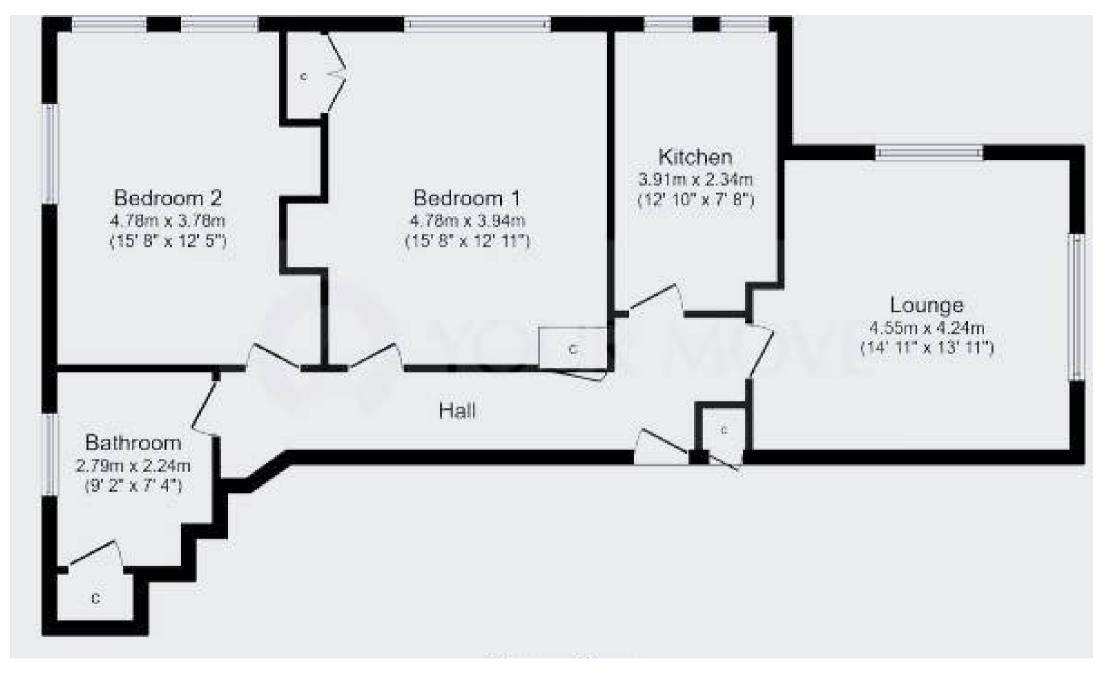

## Accommodation:

COMMUNAL ENTRANCE HALL

PRIVATE ENTRANCE HALL

**SITTING ROOM** 14'11" (4.55m) x 13'11" (4.24m)

**KITCHEN** 12'10" (3.91m) x 7'8" (2.34m)

**BEDROOM 1** 15'8" (4.78m) x 12'11" (3.94m)

**BEDROOM 2** 15'8" (4.78m) x 12'5" (3.78m)

BATHROOM

OUTSIDE:

PRIVATE AREA OF GARDEN Located to the front

COMMUNAL GARDENS Located to the rear

GARAGE Number 4

LEASE: 137 years remaining

MAINTENANCE: Approximately £550 per half year.

**GROUND RENT:** £30 per year