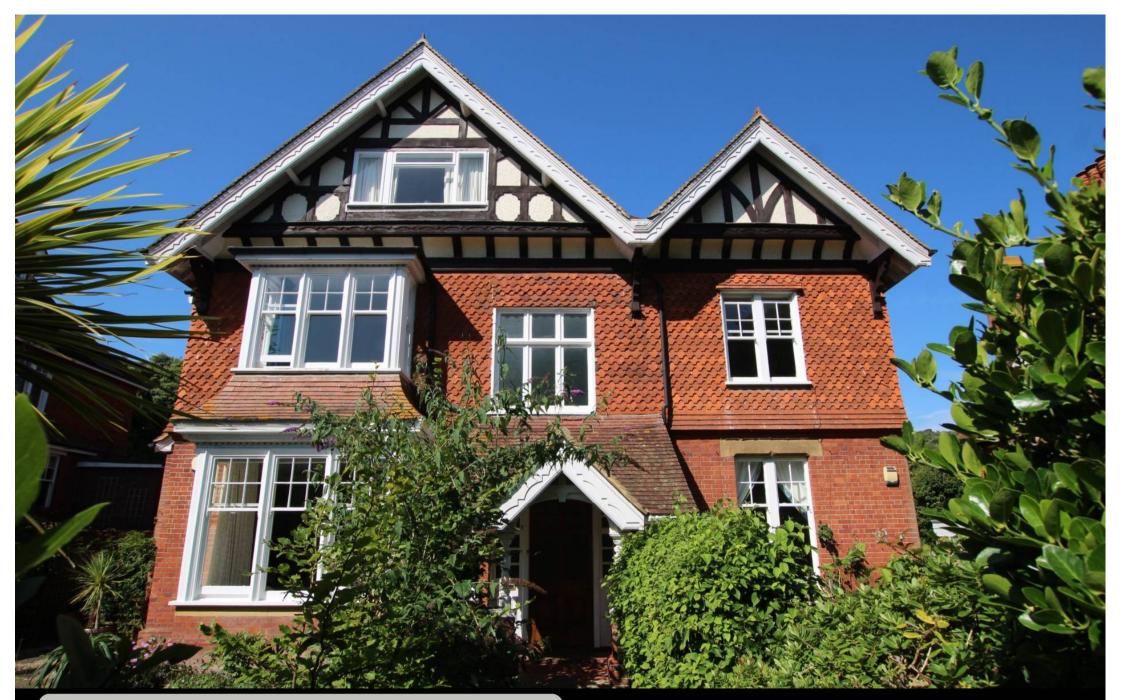

30b Denton Road, Eastbourne, BN20 7ST

Price £280,000 Leasehold

TOWN CENTRE OFFICE 01323 416716

MEADS STREET OFFICE 01323 737962

A nicely presented two double bedroom ground floor flat with private area of garden and a garage located in the much sought after Meads area of Eastbourne within an attractive detached period building. This delightful property boasts an abundance of light and spacious accommodation comprising communal entrance hall, private entrance hall, sitting room with dual aspect overlooking the private area of garden, modern and well equipped kitchen with range of work surface, wall and base units and appliance spaces, two double bedrooms and bathroom with panelled bath, wash hand basin and low level wc. The property has an area of private garden mainly laid to lawn and screened by hedgerows and there is a further larger area of communal garden located to the rear of the building along with a single garage located in a block. The property has the added benefit of gas boiler and radiators. Meads High Street is just a short walk away which offers a variety of shops, restaurants and cafes and the seafront is just a little further away.

## At a Glance:

- Two double bedroom ground floor flat
- Private area of garden
- Garage
- Sitting room
- Kitchen
- Communal gardens
- Close to Meads high street and seafront
- Well presented throughout
- Attractive period building