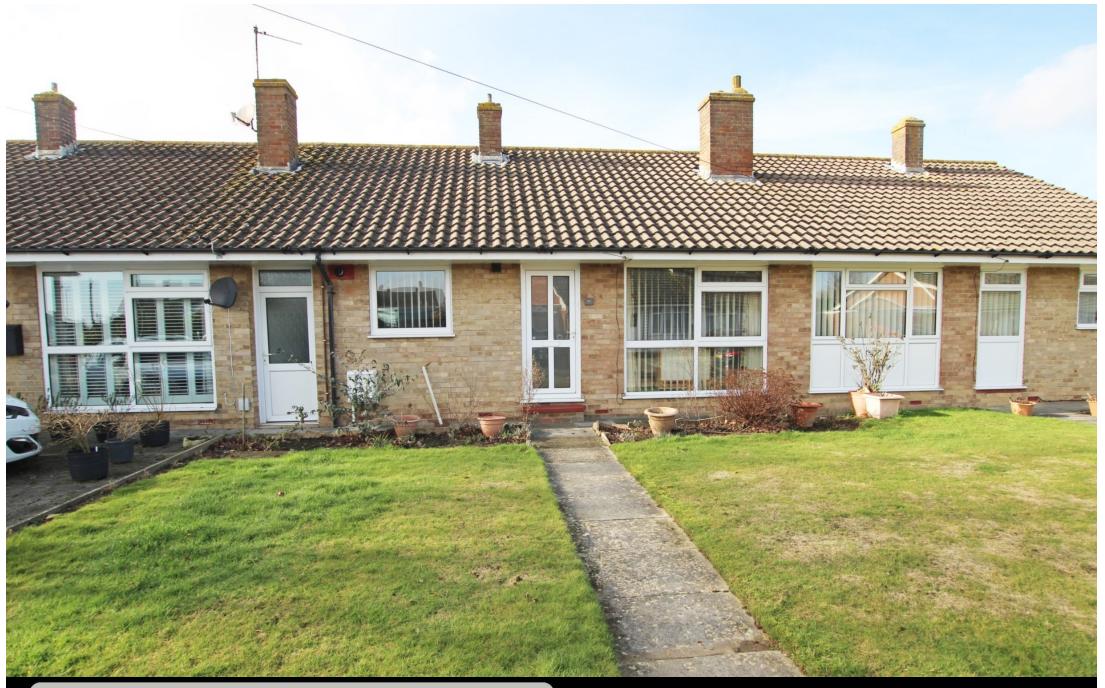

15 Percival Crescent, Eastbourne, BN22 9JX

Price £250,000 | Freehold

TOWN CENTRE OFFICE 01323 416716

MEADS STREET OFFICE 01323 737962

A two bedroom mid terrace bungalow with garage and off road parking nestled within a quiet residential area in the popular Hampden Park area of Eastbourne close to the high street with its range of shops, cafes and supermarkets. There is a mainline railway station within walking distance which offers excellent links to London, Brighton, Gatwick and Eastbourne town centre. This property is offered to the market chain free and enjoys accommodation comprising entrance hall, sitting room, kitchen with range of work surface and matching floor and wall units, conservatory, two good size bedrooms and shower room with large shower cubicle, wash hand basin and low level wc. There is a useful covered side passage way and the property boasts a secluded rear garden with lawn, variety of plants, shrubs and trees and enjoys a further area of lawned garden to the front. The property has a garage with space to park a vehicle in front located at the end of the terrace of bungalows. Additional benefits include double glazing and gas central heating. The property is offered to the market chain free.

# At a Glance:

- Two bedroom bungalow
- Quiet residential location
- Close to supermarkets, high street and train station
- Chain free
- Sitting room
- Kitchen
- Shower room
- Secluded rear garden
- Garage and off road parking
- Double glazing and Gas central heating