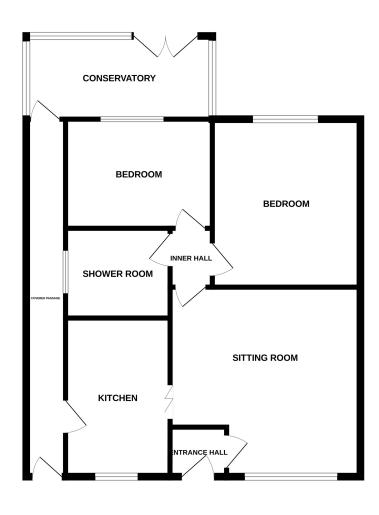

# **Accommodation:**

#### **ENTRANCE HALL**

#### SITTING ROOM

14'5" (4.39m) Max x 13'7" (4.14m) Max

## **KITCHEN**

11'5" (3.48m) x 8'11" (2.72m)

# **COVERED PASSAGE FROM**

## **KITCHEN**

Doors to front and rear

### **INNER HALL**

## **BEDROOM ONE**

12'9" (3.89m) x 11'4" (3.45m)

## **BEDROOM TWO**

11'1" (3.38m) x 8'4" (2.54m)

### **CONSERVATORY**

14'3" (4.34m) x 6'2" (1.88m)

### **SHOWER ROOM**