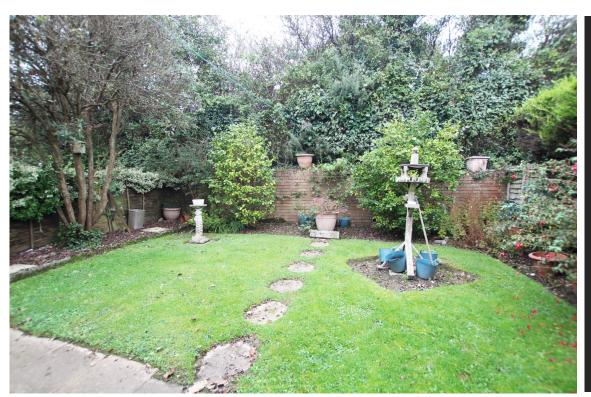

inks to London, Brighton, Gatwick and Eastbourne town centre. This property is offered to the market chain free and enjoys accommodation comprising entrance hall, sitting room, kitchen with range of work surface and matching floor and wall units, conservatory, two good size bedrooms and shower room with large shower cubicle, wash hand basin and low level wc. There is a useful covered side passage way and the property boasts a secluded rear garden with lawn, variety of plants, shrubs and trees and enjoys a further area of lawned garden to the front. The property has a garage with space to park a vehicle in front located at the end of the terrace of bungalows. Additional benefits include double glazing and gas central heating. The property is offered to the market chain free.

















# At a Glance:

- Two bedroom bungalow
- Quiet residential location
- Close to supermarkets, high street and train station
- Chain free
- Sitting room
- Kitchen
- Shower room
- Secluded rear garden
- Garage and off road parking
- Double glazing and Gas central heating





# **Accommodation:**

#### **ENTRANCE HALL**

#### SITTING ROOM

14'5" (4.39m) Max x 13'7" (4.14m) Max

## **KITCHEN**

11'5" (3.48m) x 8'11" (2.72m)

# **COVERED PASSAGE FROM**

## **KITCHEN**

Doors to front and rear

### **INNER HALL**

## **BEDROOM ONE**

12'9" (3.89m) x 11'4" (3.45m)

## **BEDROOM TWO**

11'1" (3.38m) x 8'4" (2.54m)

### **CONSERVATORY**

14'3" (4.34m) x 6'2" (1.88m)

### **SHOWER ROOM**

### FRONT AND REAR GARDENS

#### **GARAGE**

Located at the end of the terrace of bungalows with space in fron