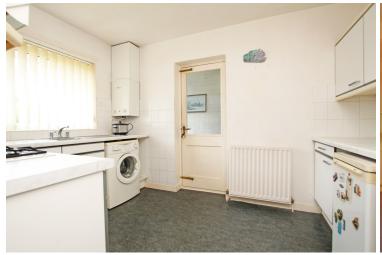

## **KITCHEN**

11'5" (3.48m) x 8'11" (2.72m)

## **KITCHEN**

Doors to front and rear