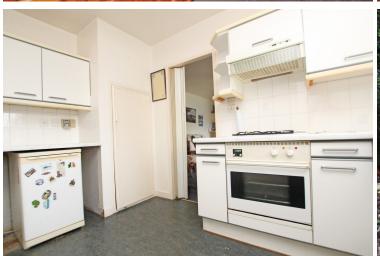

nt links to London, Brighton, Gatwick and Eastbourne town centre. This property is offered to the market chain free and enjoys accommodation comprising entrance hall, sitting room, kitchen with range of work surface and matching floor and wall units, conservatory, two good size bedrooms and shower room with large shower cubicle, wash hand basin and low level wc. There is a useful covered side passage way and the property boasts a secluded rear garden with lawn, variety of plants, shrubs and trees and enjoys a further area of lawned garden to the front. The property has a garage with space to park a vehicle in front located at the end of the terrace of bungalows. Additional benefits include double glazing and gas central heating. The property is offered to the market chain free.

















# At a Glance:

- Two bedroom bungalow
- Quiet residential location
- Close to supermarkets, high street and train station
- Chain free
- Sitting room
- Kitchen
- Shower room
- Secluded rear garden
- Garage and off road parking
- Double glazing and Gas central heating





# **Accommodation:**

#### **ENTRANCE HALL**

#### SITTING ROOM

14'5" (4.39m) Max x 13'7" (4.14m) Max

## **KITCHEN**

11'5" (3.48m) x 8'11" (2.72m)

# **COVERED PASSAGE FROM**

## **KITCHEN**

Doors to front and rear

### **INNER HALL**

## **BEDROOM ONE**

12'9" (3.89m) x 11'4" (3.45m)

## **BEDROOM TWO**

11'1" (3.38m) x 8'4" (2.54m)

### **CONSERVATORY**

14'3" (4.34m) x 6'2" (1.88m)

### **SHOWER ROOM**

### FRONT AND REAR GARDENS

#### **GARAGE**

Located at the end of the terrace of bungalows with space in