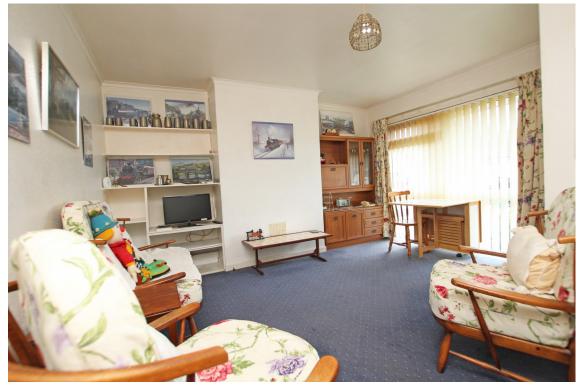

ze bedrooms and shower room with large shower cubicle, wash hand basin and low level wc. There is a useful covered side passage way and the property boasts a secluded rear garden with lawn, variety of plants, shrubs and trees and enjoys a further area of lawned garden to the front. The property has a garage with space to park a vehicle in front located at the end of the terrace of bungalows. Additional benefits include double glazing and gas central heating. The property is offered to the market chain free.

















# At a Glance:

- Two bedroom bungalow
- Quiet residential location
- Close to supermarkets, high street and train station
- Chain free
- Sitting room
- Kitchen
- Shower room
- Secluded rear garden
- Garage and off road parking
- Double glazing and Gas central heating





# **Accommodation:**

#### **ENTRANCE HALL**

#### SITTING ROOM

14'5" (4.39m) Max x 13'7" (4.14m) Max

## **KITCHEN**

11'5" (3.48m) x 8'11" (2.72m)

# **COVERED PASSAGE FROM**

## **KITCHEN**

Doors to front and rear

### **INNER HALL**

## **BEDROOM ONE**

12'9" (3.89m) x 11'4" (3.45m)

## **BEDROOM TWO**

11'1" (3.38m) x 8'4" (2.54m)

### **CONSERVATORY**

14'3" (4.34m) x 6'2" (1.88m)

### **SHOWER ROOM**

### FRONT AND REAR GARDENS

#### **GARAGE**

Located at the end of the terrace of bungalows with space in front to park one vehicle

## **COUNCIL TAX**

В

## **EPC**

)



White very utterrigh has been made to ensure the accuracy of the floorplan contained been measurement of droots, individuely, cross and any other terms are approximate and no responsibility to taken for any er