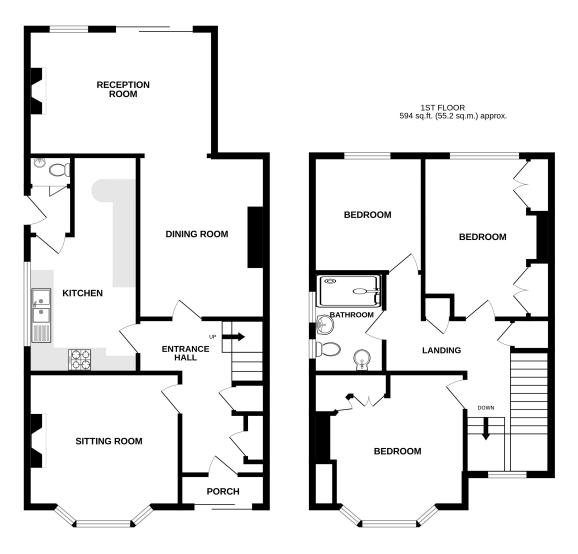

# Accommodation:

### **ENTRANCE PORCH**

**ENTRANCE HALL** 

**SITTING ROOM** 13'6" (4.11m) Into Bay x 13'0" (3.96m)

**DINING ROOM** 13'9" (4.19m) x 10'9" (3.28m)

**SECOND RECEPTION ROOM** 16'1" (4.9m) x 9'8" (2.95m)

KITCHEN / BREAKFAST ROOM 18'5" (5.61m) x 9'4" (2.84m) Narrowing to 5`6"

## **REAR LOBBY**

WC

FIRST FLOOR LANDING

BEDROOM 1 13'6" (4.11m) Into Bay x 11'9" (3.58m)

BEDROOM 2 13'8" (4.17m) x 10'7" (3.23m)

BEDROOM 3 9'9" (2.97m) x 9'4" (2.84m)

SHOWER ROOM

OUTSIDE:

FRONT & REAR GARDENS

DRIVEWAY

**COUNCIL TAX:** Band `D`

EPC: D GROUND FLOOR 778 sq.ft. (72.3 sq.m.) approx.

TOTAL FLOOR AREA : 1372 sq.ft. (127.5 sq.m.) approx.