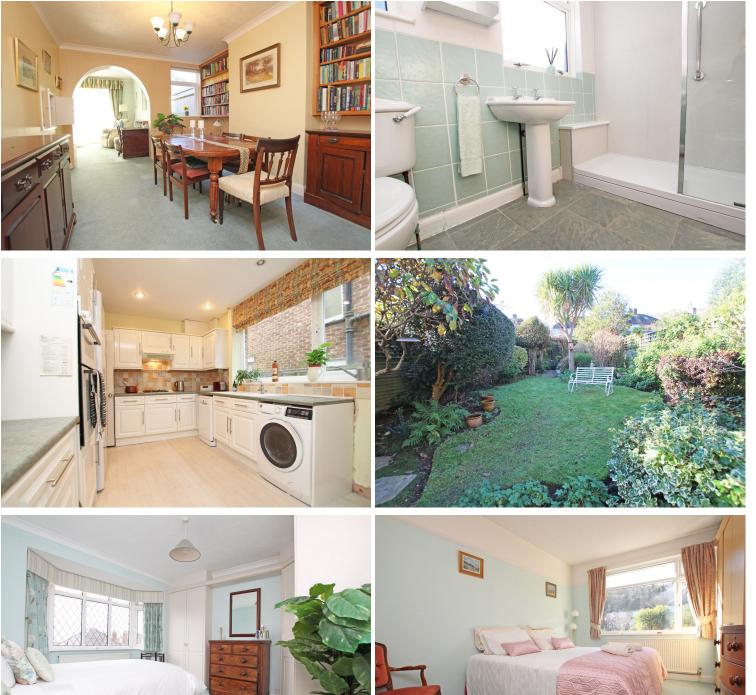

### **ENTRANCE PORCH**

**ENTRANCE HALL** 

**SITTING ROOM** 13'6" (4.11m) Into Bay x 13'0" (3.96m)

**DINING ROOM** 13'9" (4.19m) x 10'9" (3.28m)

**SECOND RECEPTION ROOM** 16'1" (4.9m) x 9'8" (2.95m)

KITCHEN / BREAKFAST ROOM 18'5" (5.61m) x 9'4" (2.84m) Narrowing to 5`6"

## **REAR LOBBY**

WC

FIRST FLOOR LANDING

BEDROOM 1 13'6" (4.11m) Into Bay x 11'9" (3.58m)

BEDROOM 2 13'8" (4.17m) x 10'7" (3.23m)

BEDROOM 3 9'9" (2.97m) x 9'4" (2.84m)

SHOWER ROOM

OUTSIDE:

FRONT & REAR GARDENS

DRIVEWAY

**COUNCIL TAX:** Band `D`

EPC: D GROUND FLOOR 778 sq.ft. (72.3 sq.m.) approx.

TOTAL FLOOR AREA : 1372 sq.ft. (127.5 sq.m.) approx.