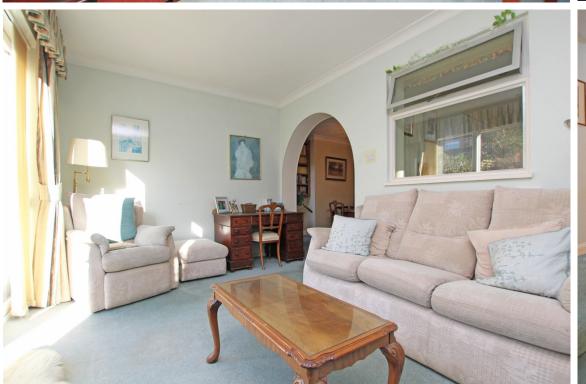

### **ENTRANCE PORCH**

**ENTRANCE HALL** 

**SITTING ROOM** 13'6" (4.11m) Into Bay x 13'0" (3.96m)

**DINING ROOM** 13'9" (4.19m) x 10'9" (3.28m)

**SECOND RECEPTION ROOM** 16'1" (4.9m) x 9'8" (2.95m)

KITCHEN / BREAKFAST ROOM 18'5" (5.61m) x 9'4" (2.84m) Narrowing to 5`6"