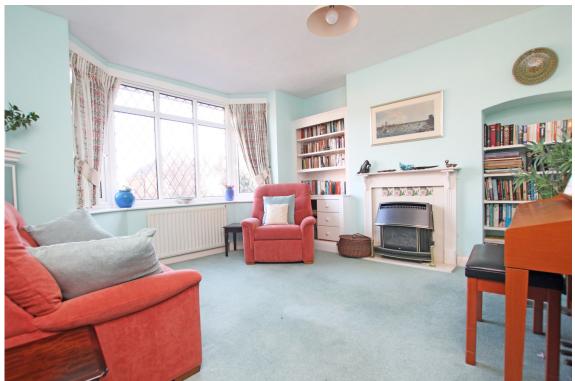

### **ENTRANCE PORCH**

**ENTRANCE HALL** 

**SITTING ROOM** 13'6" (4.11m) Into Bay x 13'0" (3.96m)

**DINING ROOM** 13'9" (4.19m) x 10'9" (3.28m)

**SECOND RECEPTION ROOM** 16'1" (4.9m) x 9'8" (2.95m)

KITCHEN / BREAKFAST ROOM 18'5" (5.61m) x 9'4" (2.84m) Narrowing to 5`6"