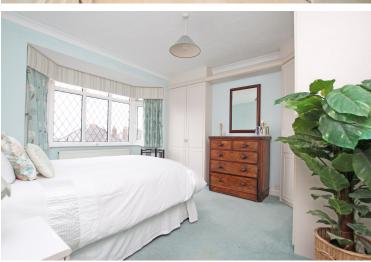

## **REAR LOBBY**

WC

FIRST FLOOR LANDING

BEDROOM 1 13'6" (4.11m) Into Bay x 11'9" (3.58m)

BEDROOM 2 13'8" (4.17m) x 10'7" (3.23m)

BEDROOM 3 9'9" (2.97m) x 9'4" (2.84m)

SHOWER ROOM

OUTSIDE: