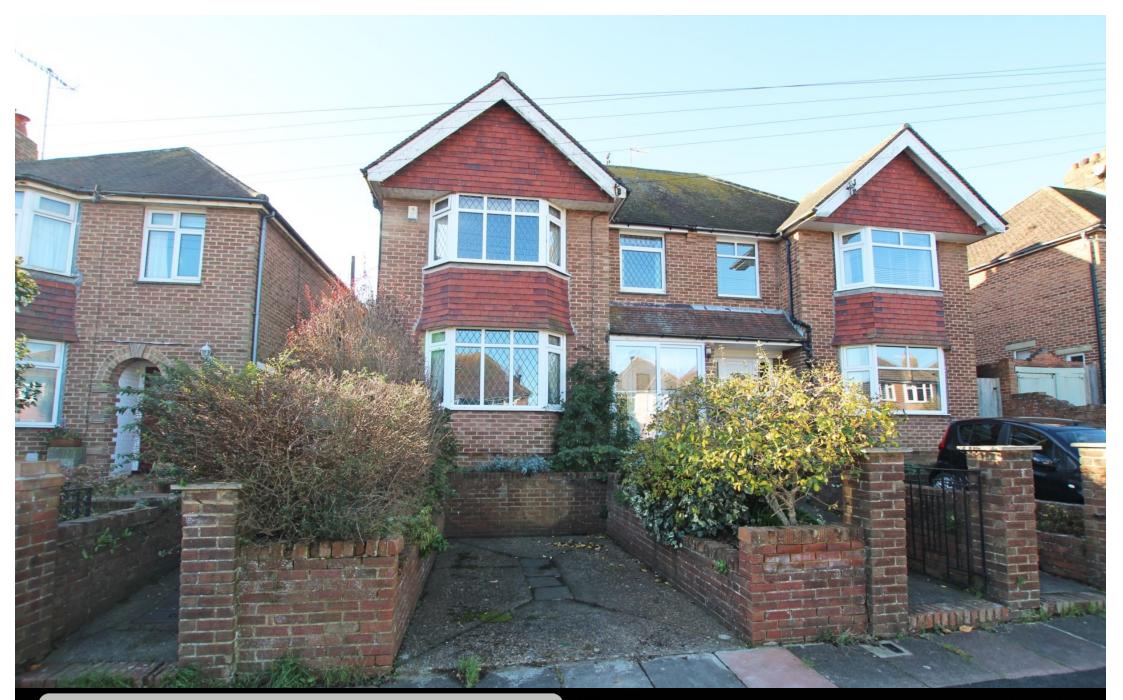

**24 Sancroft Road, Eastbourne, BN20 8HB** Price £425,000 | Freehold

TOWN CENTRE OFFICE 01323 416716

MEADS STREET OFFICE 01323 737962

An extended three bedroom semi detached house with off road parking located within the popular Old town area of Eastbourne providing easy access to the South Downs, a stone's throw from Old Town recreation ground and close to a variety of highly rated schools. This delightful bright and property boasts spacious accommodation throughout comprising entrance porch, entrance hall, sitting room, dining room, second reception room, kitchen/breakfast room, three double bedrooms, shower room/wc and ground floor wc. The property has the benefit of off road parking to the front and to the rear there is a pleasant garden with lawn and stocked with a variety of plants, shrubs and trees. Additional features include double glazing, gas central heating. The property is conveniently located within close proximity to local shops, bus routes and a Waitrose store and is offered to the market chain free

# At a Glance:

- Extended three bedroom semi-detached house
- Popular Old Town location
- Chain free
- Sitting room
- Kitchen/breakfast room
- 2nd reception room
- Shower room/wc
- Ground floor wc
- Secluded rear garden
- Off road parking