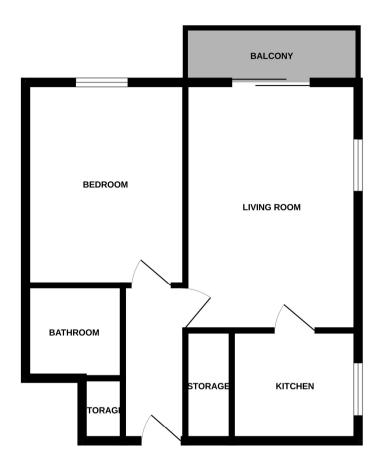

## Accommodation:

**PASSENGER LIFT & STAIRS TO 2ND FLOOR** 

**FRONT DOOR** 

HALL

LIVING ROOM

15'8" (4.78m) x 11'0" (3.35m)

**BALCONY** 

11'0" (3.35m) x 3'6" (1.07m)

**KITCHEN** 

8'0" (2.44m) x 7'0" (2.13m)

**BEDROOM** 

13'0" (3.96m) x 10'6" (3.2m)

BATHROOM / WC

**OUTSIDE:** 

**GARAGE** 

**VISITORS** PARKING

**COMMUNAL GARDENS** 

LEASE:

125 years from 25 June 2001 (Share of Freehold)

**GROUND RENT:** 

Nil

**MAINTENANCE:** 

£592 per quarter 2023

PETS:

White every attempt has been made to ensure the accuracy of the floroplan contained been, measurement of doors undoors, comous and any other terms are approximate and no responsibility taken for not my error, omission or mis-statement. This plan is for illustrative purposes only and should be used as such by any prospective purchaser. The services, systems and appliances shown have not been tested and no guarantee as to their operability or efficiency can be given.

as to their operability or efficiency can be given.