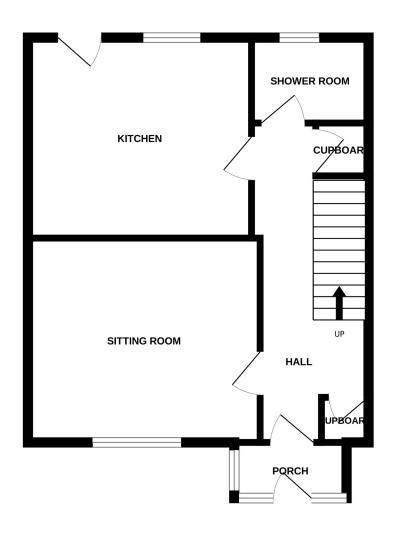

## Accommodation:

**ENTRANCE PORCH** 

**ENTRANCE HALL** 

**SITTING ROOM** 

13'4" (4.06m) x 11'6" (3.51m)

**KITCHEN** 

12'8" (3.86m) x 11'5" (3.48m)

**SHOWER ROOM** 

FIRST FLOOR LANDING

**BEDROOM ONE** 

13'6" (4.11m) x 11'5" (3.48m)

**BEDROOM TWO** 

11'6" (3.51m) x 10'8" (3.25m)

**BEDROOM THREE** 

8'6" (2.59m) x 8'6" (2.59m)

**BATHROOM** 

FRONT AND REAR GARDENS

**EPC** 

C

**COUNCIL TAX** 

В

GROUND FLOOR 1ST FLOOR

Ref: 1

Whilst every care has been taken in the preparation of these particulars, neither the agents nor the vendor accept any responsibility for error or omission, nor do they constitute an offer or contract. Please note we have not tested any apparatus, fixtures, fittings, or services. Interested parties must undertake their own investigation into the working order of these items. All measurements are approximate whilst photographs and floorplans are provided for guidance only.