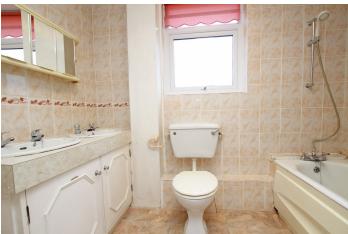

## Accommodation:

**ENTRANCE PORCH** 

**ENTRANCE HALL** 

**SITTING ROOM** 

13'4" (4.06m) x 11'6" (3.51m)

**KITCHEN** 

12'8" (3.86m) x 11'5" (3.48m)

**SHOWER ROOM** 

FIRST FLOOR LANDING

**BEDROOM ONE** 

13'6" (4.11m) x 11'5" (3.48m)

**BEDROOM TWO** 

11'6" (3.51m) x 10'8" (3.25m)

**BEDROOM THREE** 

8'6" (2.59m) x 8'6" (2.59m)

**BATHROOM** 