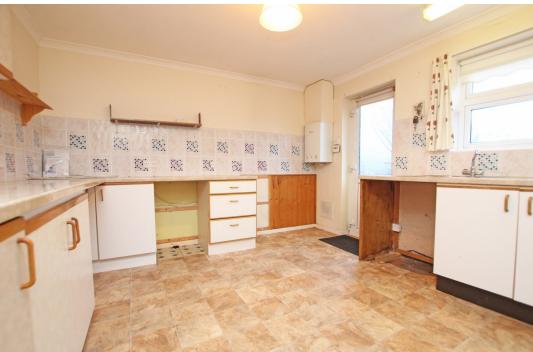

## Accommodation:

**ENTRANCE PORCH** 

**ENTRANCE HALL** 

**SITTING ROOM** 

13'4" (4.06m) x 11'6" (3.51m)

**KITCHEN** 

12'8" (3.86m) x 11'5" (3.48m)

**SHOWER ROOM** 