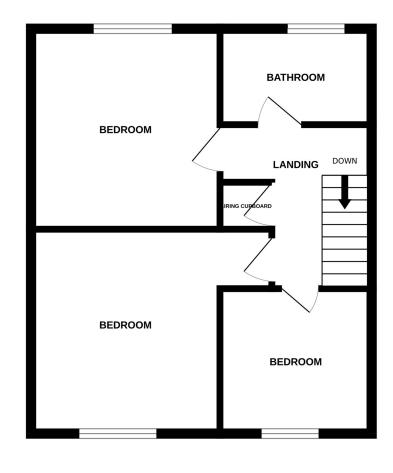

FIRST FLOOR LANDING

**BEDROOM ONE** 

13'6" (4.11m) x 11'5" (3.48m)

**BEDROOM TWO** 

11'6" (3.51m) x 10'8" (3.25m)

**BEDROOM THREE** 

8'6" (2.59m) x 8'6" (2.59m)

**BATHROOM** 