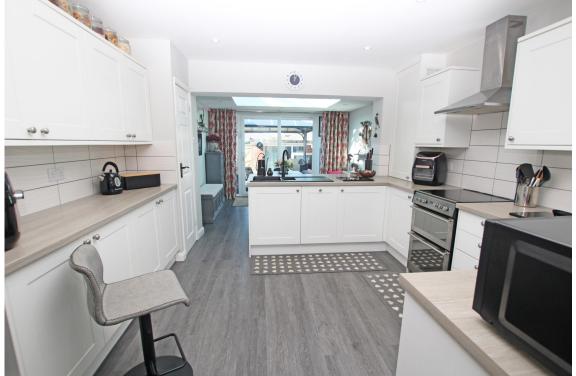

**66 Castle View Gardens, Westham, BN24 5HR** Price £465,000 | Freehold

TOWN CENTRE OFFICE 01323 416716

MEADS STREET OFFICE 01323 737962

A significantly extended and beautifully appointed detached bungalow with three double bedrooms and two bathrooms enjoying a highly desirable residential location in Westham. The well proportioned accommodation comprises a generous sitting room with archway opening into a superb 21` x 11` extended kitchen/dining room. The kitchen area has a comprehensive range of modern wall and base units beneath contoured work surfaces with an integrated washing machine and dishwasher, whilst the dining area has patio doors opening onto the rear garden. Two of the three bedrooms have fitted bedroom furniture and the master has a re-fitted en-suite shower room. An equally well appointed bathroom and separate wc serve the other two bedrooms. The house is set within attractive gardens principally arranged to the rear which enjoys considerable privacy and a sunny westerly aspect. An offroad parking space has been created to the side of the bungalow providing additional parking to the detached garage which has been divided in two sections; the partition could be removed if garaging for a larger car was required. Other benefits include gas central heating and sealed unit double glazing, whilst local shopping facilities including a post office and other amenities including Westham railway station are in the immediate vicinity.

## Accommodation:

PORCH

HALL

CLOAKROOM / WC

**SITTING ROOM** 15'6" (4.72m) x 12'6" (3.81m) With archway to:

**KITCHEN / DINING ROOM** 21'9" (6.63m) x 11'4" (3.45m)

BEDROOM 1 14'0" (4.27m) x 11'8" (3.56m)

**EN-SUITE SHOWER ROOM** 