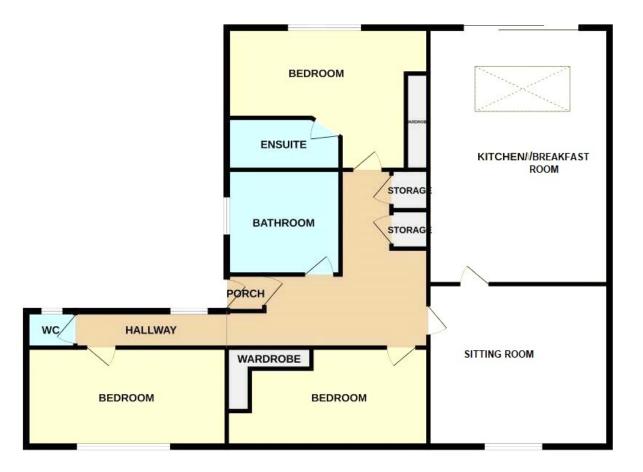

## Accommodation:

PORCH

HALL

CLOAKROOM / WC

**SITTING ROOM** 15'6" (4.72m) x 12'6" (3.81m) With archway to:

**KITCHEN / DINING ROOM** 21'9" (6.63m) x 11'4" (3.45m)

BEDROOM 1 14'0" (4.27m) x 11'8" (3.56m)

**EN-SUITE SHOWER ROOM** 

**BEDROOM 2** 11'0" (3.35m) x 11'0" (3.35m)

**BEDROOM 3** 10'9" (3.28m) x 9'10" (3m)

FAMILY BATHROOM

**OUTSIDE:** 

GARDENS TO THE FRONT & REAR

## GARAGE

Currently divided into 2 sections but partition can be easily removed if garaging for a full size car is required

**OFF-ROAD PARKING SPACE** 

**COUNCIL TAX:** Band `D`

EPC: `C` **GROUND FLOOR** 