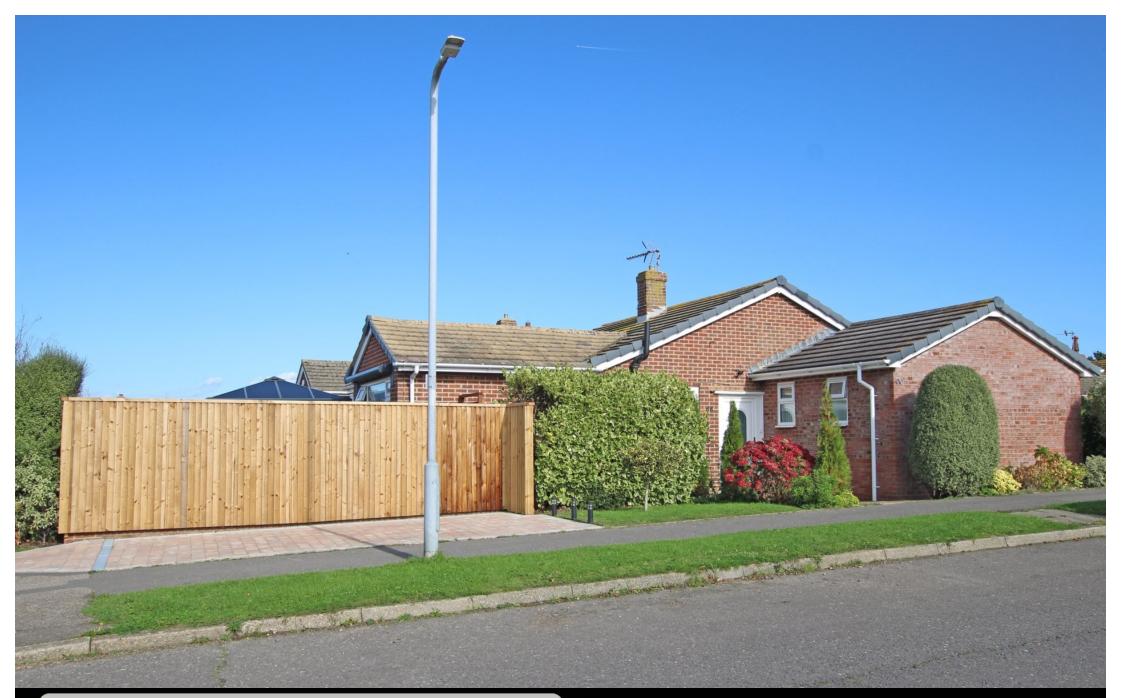

**66 Castle View Gardens, Westham, BN24 5HR** Price £465,000 | Freehold

TOWN CENTRE OFFICE 01323 416716

MEADS STREET OFFICE 01323 737962

A significantly extended and beautifully appointed detached bungalow with three double bedrooms and two bathrooms enjoying a highly desirable residential location in Westham. The well proportioned accommodation comprises a generous sitting room with archway opening into a superb 21` x 11` extended kitchen/dining room. The kitchen area has a comprehensive range of modern wall and base units beneath contoured work surfaces with an integrated washing machine and dishwasher, whilst the dining area has patio doors opening onto the rear garden. Two of the three bedrooms have fitted bedroom furniture and the master has a re-fitted en-suite shower room. An equally well appointed bathroom and separate wc serve the other two bedrooms. The house is set within attractive gardens principally arranged to the rear which enjoys considerable privacy and a sunny westerly aspect. An offroad parking space has been created to the side of the bungalow providing additional parking to the detached garage which has been divided in two sections; the partition could be removed if garaging for a larger car was required. Other benefits include gas central heating and sealed unit double glazing, whilst local shopping facilities including a post office and other amenities including Westham railway station are in the immediate vicinity.

## GARAGE

Currently divided into 2 sections but partition can be easily removed if garaging for a full size car is required

**OFF-ROAD PARKING SPACE** 

**COUNCIL TAX:** Band `D`

EPC: `C` **GROUND FLOOR** 