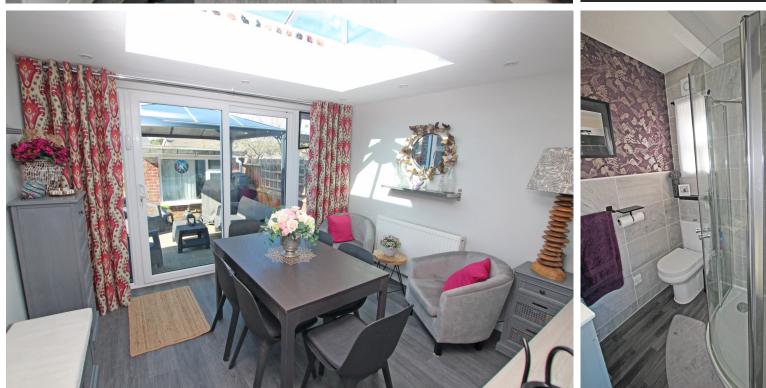

**66 Castle View Gardens, Westham, BN24 5HR** Price £465,000 | Freehold

TOWN CENTRE OFFICE 01323 416716

MEADS STREET OFFICE 01323 737962

A significantly extended and beautifully appointed detached bungalow with three double bedrooms and two bathrooms enjoying a highly desirable residential location in Westham. The well proportioned accommodation comprises a generous sitting room with archway opening into a superb 21` x 11` extended kitchen/dining room. The kitchen area has a comprehensive range of modern wall and base units beneath contoured work surfaces with an integrated washing machine and dishwasher, whilst the dining area has patio doors opening onto the rear garden. Two of the three bedrooms have fitted bedroom furniture and the master has a re-fitted en-suite shower room. An equally well appointed bathroom and separate wc serve the other two bedrooms. The house is set within attractive gardens principally arranged to the rear which enjoys considerable privacy and a sunny westerly aspect. An offroad parking space has been created to the side of the bungalow providing additional parking to the detached garage which has been divided in two sections; the partition could be removed if garaging for a larger car was required. Other benefits include gas central heating and sealed unit double glazing, whilst local shopping facilities including a post office and other amenities including Westham railway station are in the immediate vicinity.

## Accommodation:

PORCH

HALL

CLOAKROOM / WC

**SITTING ROOM** 15'6" (4.72m) x 12'6" (3.81m) With archway to:

**KITCHEN / DINING ROOM** 21'9" (6.63m) x 11'4" (3.45m)

BEDROOM 1 14'0" (4.27m) x 11'8" (3.56m)

**EN-SUITE SHOWER ROOM** 