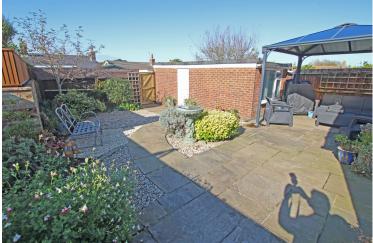

**66 Castle View Gardens, Westham, BN24 5HR** Price £465,000 | Freehold

TOWN CENTRE OFFICE 01323 416716

MEADS STREET OFFICE 01323 737962

A significantly extended and beautifully appointed detached bungalow with three double bedrooms and two bathrooms enjoying a highly desirable residential location in Westham. The well proportioned accommodation comprises a generous sitting room with archway opening into a superb 21` x 11` extended kitchen/dining room. The kitchen area has a comprehensive range of modern wall and base units beneath contoured work surfaces with an integrated washing machine and dishwasher, whilst the dining area has patio doors opening onto the rear garden. Two of the three bedrooms have fitted bedroom furniture and the master has a re-fitted en-suite shower room. An equally well appointed bathroom and separate wc serve the other two bedrooms. The house is set within attractive gardens principally arranged to the rear which enjoys considerable privacy and a sunny westerly aspect. An offroad parking space has been created to the side of the bungalow providing additional parking to the detached garage which has been divided in two sections; the partition could be removed if garaging for a larger car was required. Other benefits include gas central heating and sealed unit double glazing, whilst local shopping facilities including a post office and other amenities including Westham railway station are in the immediate vicinity.

**BEDROOM 2** 11'0" (3.35m) x 11'0" (3.35m)

**BEDROOM 3** 10'9" (3.28m) x 9'10" (3m)

FAMILY BATHROOM

**OUTSIDE:** 

GARDENS TO THE FRONT & REAR