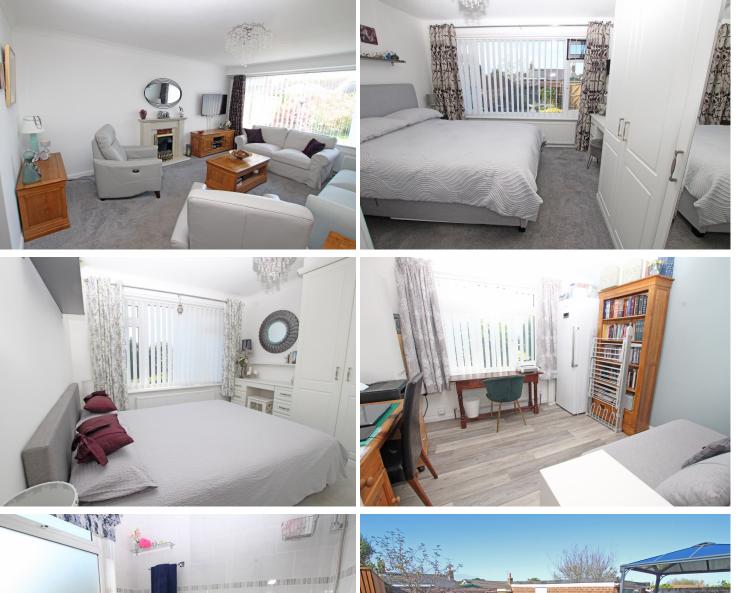

**66 Castle View Gardens, Westham, BN24 5HR** Price £465,000 | Freehold

TOWN CENTRE OFFICE 01323 416716

MEADS STREET OFFICE 01323 737962

A significantly extended and beautifully appointed detached bungalow with three double bedrooms and two bathrooms enjoying a highly desirable residential location in Westham. The well proportioned accommodation comprises a generous sitting room with archway opening into a superb 21` x 11` extended kitchen/dining room. The kitchen area has a comprehensive range of modern wall and base units beneath contoured work surfaces with an integrated washing machine and dishwasher, whilst the dining area has patio doors opening onto the rear garden. Two of the three bedrooms have fitted bedroom furniture and the master has a re-fitted en-suite shower room. An equally well appointed bathroom and separate wc serve the other two bedrooms. The house is set within attractive gardens principally arranged to the rear which enjoys considerable privacy and a sunny westerly aspect. An offroad parking space has been created to the side of the bungalow providing additional parking to the detached garage which has been divided in two sections; the partition could be removed if garaging for a larger car was required. Other benefits include gas central heating and sealed unit double glazing, whilst local shopping facilities including a post office and other amenities including Westham railway station are in the immediate vicinity.

## Accommodation:

PORCH

HALL

CLOAKROOM / WC

**SITTING ROOM** 15'6" (4.72m) x 12'6" (3.81m) With archway to:

**KITCHEN / DINING ROOM** 21'9" (6.63m) x 11'4" (3.45m)

BEDROOM 1 14'0" (4.27m) x 11'8" (3.56m)

**EN-SUITE SHOWER ROOM** 

**BEDROOM 2** 11'0" (3.35m) x 11'0" (3.35m)

**BEDROOM 3** 10'9" (3.28m) x 9'10" (3m)

FAMILY BATHROOM

**OUTSIDE:** 

GARDENS TO THE FRONT & REAR