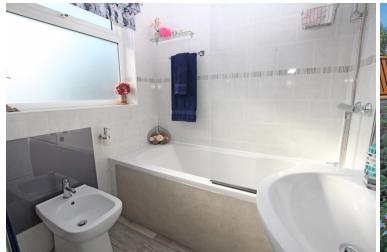

## Accommodation:

PORCH

HALL

CLOAKROOM / WC

**SITTING ROOM** 15'6" (4.72m) x 12'6" (3.81m) With archway to:

**KITCHEN / DINING ROOM** 21'9" (6.63m) x 11'4" (3.45m)

BEDROOM 1 14'0" (4.27m) x 11'8" (3.56m)

**EN-SUITE SHOWER ROOM** 

**BEDROOM 2** 11'0" (3.35m) x 11'0" (3.35m)

**BEDROOM 3** 10'9" (3.28m) x 9'10" (3m)

FAMILY BATHROOM

**OUTSIDE:** 

GARDENS TO THE FRONT & REAR