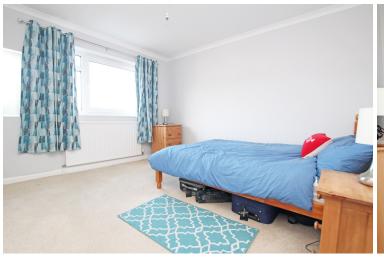

KITCHEN

9'8" (2.95m) x 9'4" (2.84m)

**BEDROOM ONE** 

12'2" (3.71m) x 10'11" (3.33m)

**BEDROOM TWO** 

12'2" (3.71m) x 9'6" (2.9m)

**BATHROOM** 

SHOWER ROOM