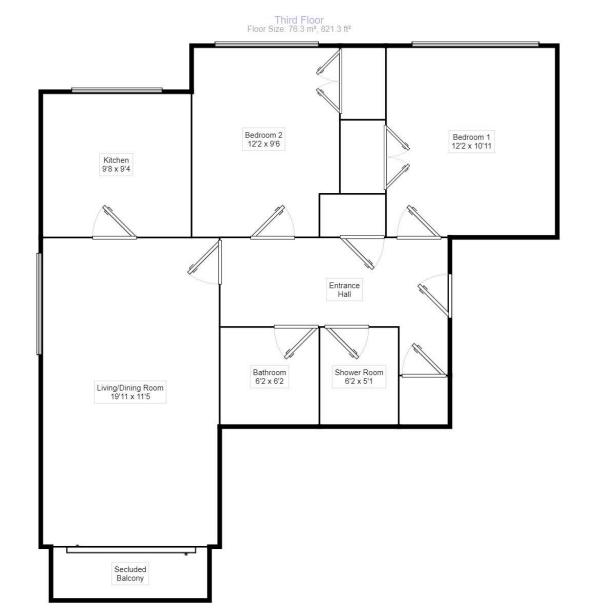

## Accommodation:

COMMUNAL ENTRANCE HALL

Stairs and lift to third floor

PRIVATE ENTRANCE HALL

SITTING/DINING ROOM

19'11" (6.07m) x 11'5" (3.48m)

**BALCONY** 

Accessed from sitting room and overlooking communal gardens

KITCHEN

9'8" (2.95m) x 9'4" (2.84m)

**BEDROOM ONE** 

12'2" (3.71m) x 10'11" (3.33m)

**BEDROOM TWO** 

12'2" (3.71m) x 9'6" (2.9m)

**BATHROOM** 

SHOWER ROOM

**GARAGE** 

STORE ROOM

**COMMUNAL GARDENS** 

MAINTENANCE CHARGE:

Approx £3000 a year

LEASE:

981 years remaining (Share of Freehold)

**COUNCIL TAX:** 

Measurements are approximate. Not to scale. For illustrative purposes only.