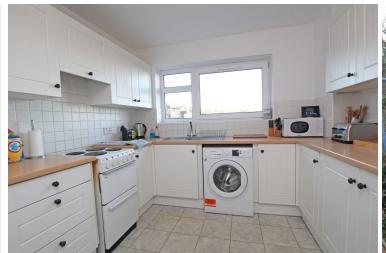

KITCHEN

9'8" (2.95m) x 9'4" (2.84m)

**BEDROOM ONE** 

12'2" (3.71m) x 10'11" (3.33m)

**BEDROOM TWO** 

12'2" (3.71m) x 9'6" (2.9m)

**BATHROOM** 

SHOWER ROOM