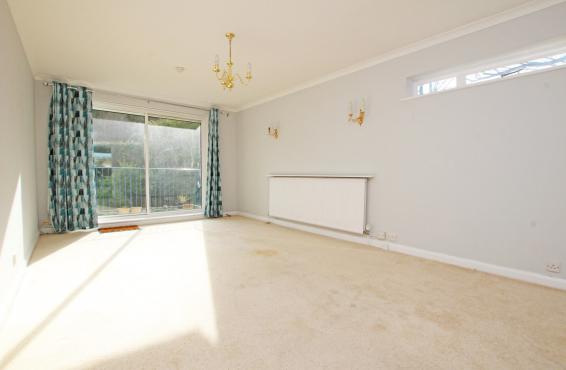

## Accommodation:

COMMUNAL ENTRANCE HALL

Stairs and lift to third floor

PRIVATE ENTRANCE HALL

SITTING/DINING ROOM

19'11" (6.07m) x 11'5" (3.48m)

**BALCONY** 

Accessed from sitting room and overlooking communal gardens