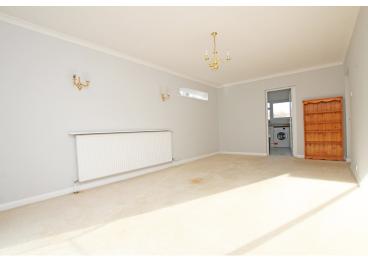

## Accommodation:

COMMUNAL ENTRANCE HALL

Stairs and lift to third floor

PRIVATE ENTRANCE HALL

SITTING/DINING ROOM

19'11" (6.07m) x 11'5" (3.48m)

**BALCONY** 

Accessed from sitting room and overlooking communal gardens