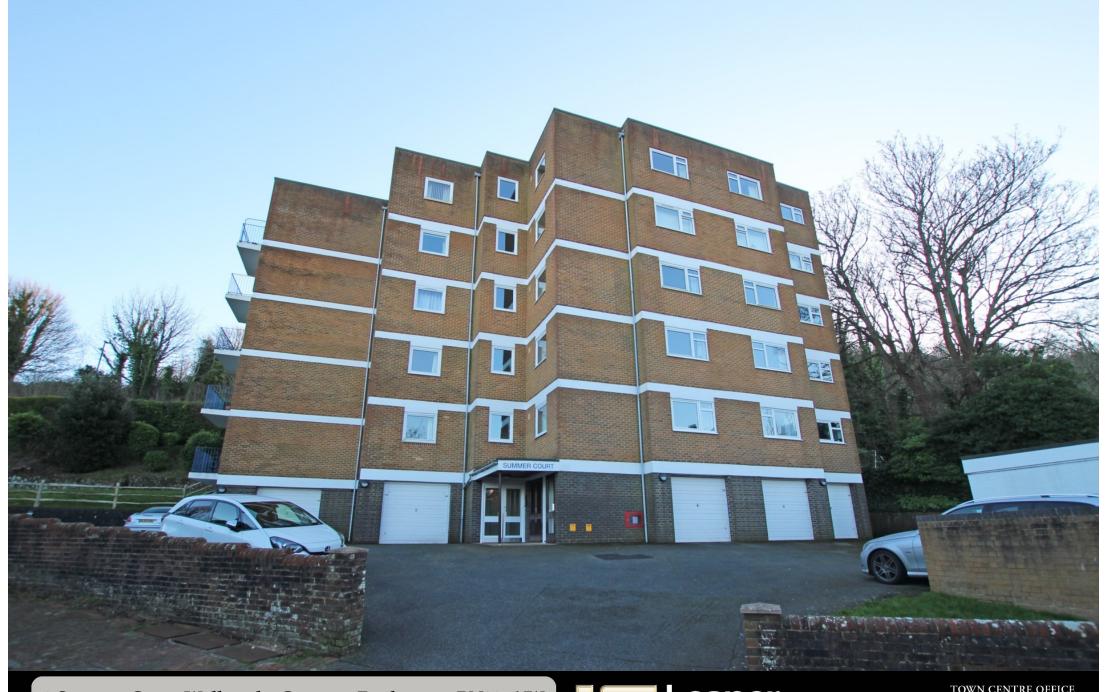

9 Summer Court, Wellcombe Crescent, Eastbourne, BN20 7XW
Guide Price £230,000 | Share of Freehold

TOWN CENTRE OFFICE 01323 416716

MEADS STREET OFFICE 01323 737962

\*\*\*GUIDE PRICE £230,000 - £250,000. OFFERS INVITED\*\*\*A bright and spacious two bedroom third floor flat with balcony and garage located in the much sought after Meads area and boasting wonderful views across Eastbourne towards the sea. This delightful property has recently been professionally re painted throughout and is offered to the market chain free. Accommodation comprises communal entrance hall, stairs and passenger lift to third floor, private entrance hall with built in storage, spacious sitting/dining room with access to a balcony overlooking communal gardens and door leading to kitchen which enjoys pleasant views and a range of work surface with matching wall and base units. There are two good size bedrooms and the benefit of a modern bathroom/wc as well as a modern shower room/wc. The property has the added convenience of a garage and a store room and further benefits include double glazing and gas central heating. Meads village with its variety of shops, cafes, pubs and amenities, as well as seafront are just a short walk away.

## At a Glance:

- Two bedroom third floor flat
- Popular Meads location
- Spacious sitting/dining room
- Kitchen
- Modern bathroom
- Modern shower room
- Sun balcony
- Garage and store room
- Share of freehold and remainder of 999 year lease
- Double glazing and gas central heating