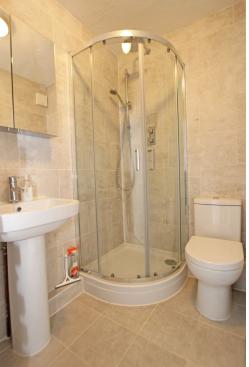

KITCHEN

9'8" (2.95m) x 9'4" (2.84m)

**BEDROOM ONE** 

12'2" (3.71m) x 10'11" (3.33m)

**BEDROOM TWO** 

12'2" (3.71m) x 9'6" (2.9m)

**BATHROOM** 

SHOWER ROOM