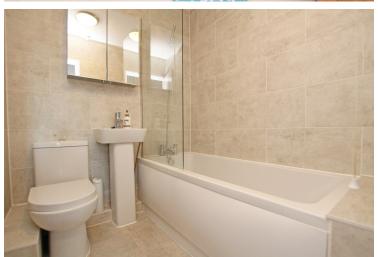

KITCHEN

9'8" (2.95m) x 9'4" (2.84m)

**BEDROOM ONE** 

12'2" (3.71m) x 10'11" (3.33m)

**BEDROOM TWO** 

12'2" (3.71m) x 9'6" (2.9m)

**BATHROOM** 

SHOWER ROOM