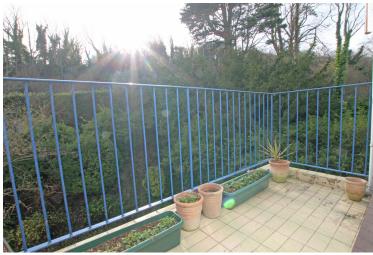

## Accommodation:

COMMUNAL ENTRANCE HALL

Stairs and lift to third floor

PRIVATE ENTRANCE HALL

SITTING/DINING ROOM

19'11" (6.07m) x 11'5" (3.48m)

**BALCONY** 

Accessed from sitting room and overlooking communal gardens