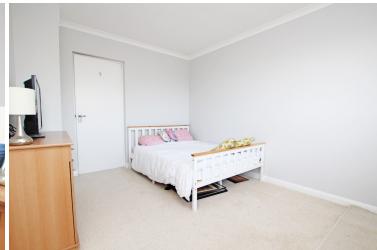

KITCHEN

9'8" (2.95m) x 9'4" (2.84m)

**BEDROOM ONE** 

12'2" (3.71m) x 10'11" (3.33m)

**BEDROOM TWO** 

12'2" (3.71m) x 9'6" (2.9m)

**BATHROOM** 

SHOWER ROOM