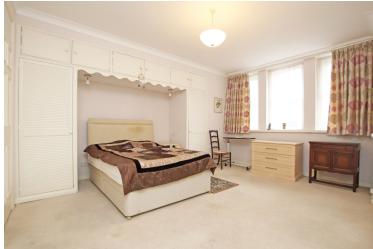

## Accommodation:

PRIVATE ENTRANCE HALL

SITTING/DINING ROOM

21'3" (6.48m) Max x 17'1" (5.21m) Max

KITCHEN/BREAKFAST ROOM

13'2" (4.01m) x 8'6" (2.59m)

BEDROOM 1

14'7" (4.45m) x 14'6" (4.42m)