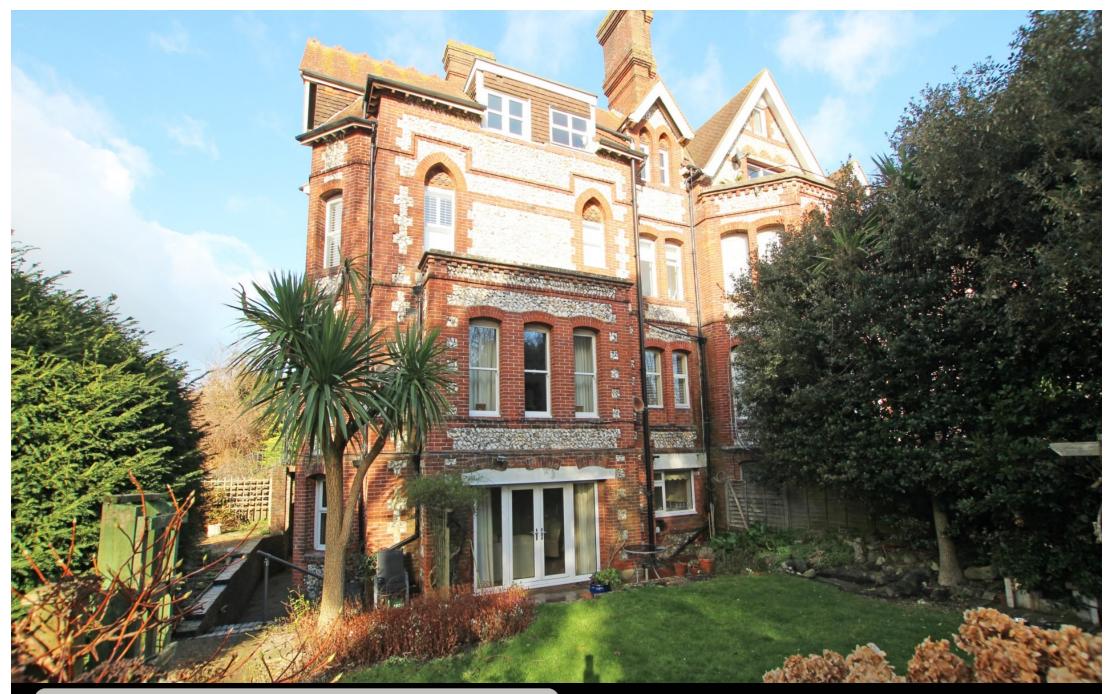

Flat 1, 15 Grange Gardens, Eastbourne, BN20 7DA

Offers in the Region of £375,000 | Share of Freehold

TOWN CENTRE OFFICE 01323 416716

MEADS STREET OFFICE 01323 737962

OFFERS IN THE REGION OF £375,000. An impressive two bedroom ground floor flat within an attractive period building boasting private entrance, garage and private garden located in the popular Lower Meads area of Eastbourne. This delightful property is located just a stone's throw from Little Chelsea as well as The Saffrons Sports Club. Eastbourne town centre, train station and the picturesque seafront are also just a short distance away. This property is offered to the market chain free and enjoys accommodation comprising private entrance, private entrance hall with range of built in storage, spacious sitting/dining room with French doors leading to the garden, kitchen/breakfast room, two good size bedrooms, modern shower room/wc, further shower cubicle and vanity unit with wash hand basin in the main bedroom and there is a separate wc located off the hall. A particular feature is the private gardens to the front, side and rear with area of lawn, patio, raised beds and a variety of plants, shrubs and trees. To the rear there is a single garage with area in front to park one vehicle. Additional benefits include a share of the freehold, gas central heating and double glazing.