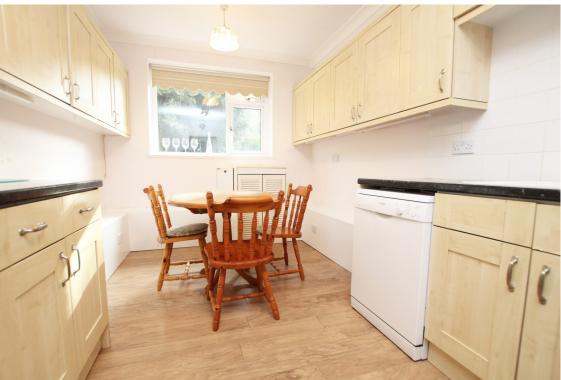

## Accommodation:

PRIVATE ENTRANCE HALL

SITTING/DINING ROOM

21'3" (6.48m) Max x 17'1" (5.21m) Max

KITCHEN/BREAKFAST ROOM

13'2" (4.01m) x 8'6" (2.59m)

BEDROOM 1

14'7" (4.45m) x 14'6" (4.42m)