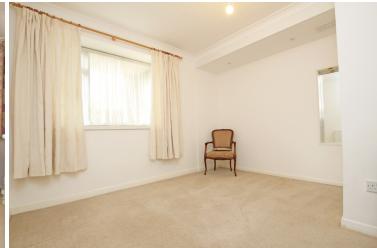

## Accommodation:

PRIVATE ENTRANCE HALL

SITTING/DINING ROOM

21'3" (6.48m) Max x 17'1" (5.21m) Max

KITCHEN/BREAKFAST ROOM

13'2" (4.01m) x 8'6" (2.59m)

BEDROOM 1

14'7" (4.45m) x 14'6" (4.42m)