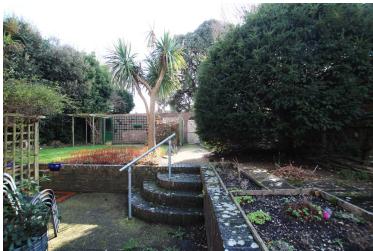

SHOWER CUBICLE

vanity unit with wash hand basin

BEDROOM 2

10'8" (3.25m) x 10'7" (3.23m)

SHOWER ROOM/WC

WC

**OUTSIDE:** 

PRIVATE FRONT, SIDE & REAR GARDENS