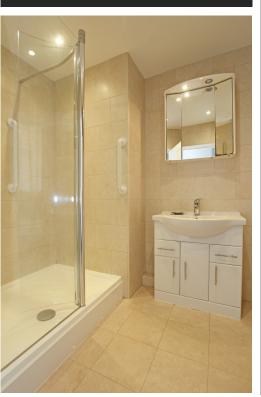

SHOWER CUBICLE

vanity unit with wash hand basin

BEDROOM 2

10'8" (3.25m) x 10'7" (3.23m)

SHOWER ROOM/WC

WC

**OUTSIDE:** 

PRIVATE FRONT, SIDE & REAR GARDENS