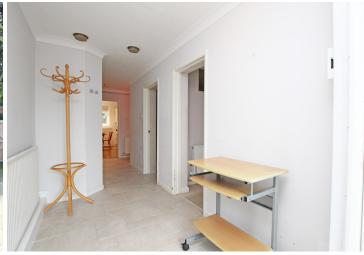

## Accommodation:

PRIVATE ENTRANCE HALL

SITTING/DINING ROOM

21'3" (6.48m) Max x 17'1" (5.21m) Max

KITCHEN/BREAKFAST ROOM

13'2" (4.01m) x 8'6" (2.59m)

BEDROOM 1

14'7" (4.45m) x 14'6" (4.42m)