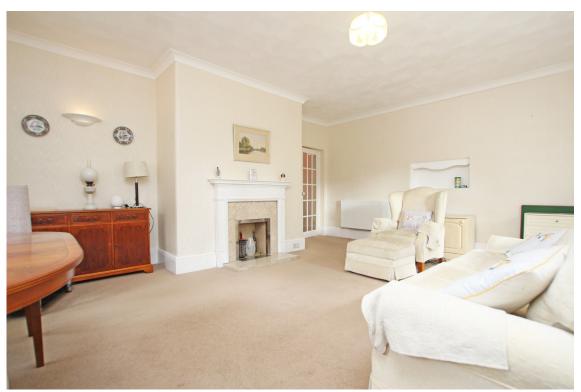

## Accommodation:

PRIVATE ENTRANCE HALL

SITTING/DINING ROOM

21'3" (6.48m) Max x 17'1" (5.21m) Max

KITCHEN/BREAKFAST ROOM

13'2" (4.01m) x 8'6" (2.59m)

BEDROOM 1

14'7" (4.45m) x 14'6" (4.42m)