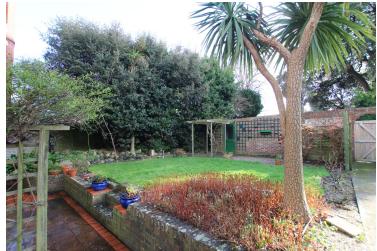

SHOWER CUBICLE

vanity unit with wash hand basin

BEDROOM 2

10'8" (3.25m) x 10'7" (3.23m)

SHOWER ROOM/WC

WC

**OUTSIDE:** 

PRIVATE FRONT, SIDE & REAR GARDENS