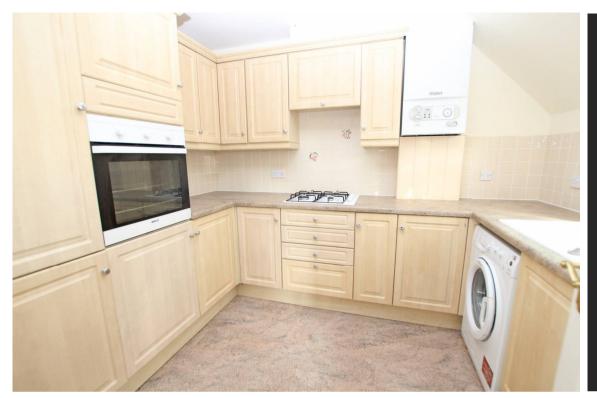

7 Viceroy Court, Silverdale Road, Eastbourne, BN20 7BB Price £235,000 | Share of Freehold

TOWN CENTRE OFFICE 01323 416716

MEADS STREET OFFICE 01323 737962

A well presented two bedroom apartment on the second (top) floor of a modern purpose-built block within a quarter of a mile of the seafront. The apartment well proportioned provides accommodation that includes a generous living room, fitted kitchen with integrated, oven, hob, dishwasher and fridge/freezer. Both bedrooms have fitted wardrobes and the master bedroom has an en-suite shower room. Other benefits include gas central heating, sealed unit double glazing in wood frames and a secure parking space underneath the block with direct lift access to the third floor. The seafront is within a few hundred yards, whilst the town centre is within a half mile level walking distance with buses stopping near by.

• Gas central heating

STAIRS & PASSENGER LIFT TO SECOND (TOP) FLOOR

HALL

LIVING ROOM 17'0" (5.18m) x 13'0" (3.96m)

**KITCHEN** 9'10" (3m) x 8'0" (2.44m)

**BEDROOM 1** 16'4" (4.98m) Max x 9'9" (2.97m)

**EN-SUITE SHOWER ROOM** 