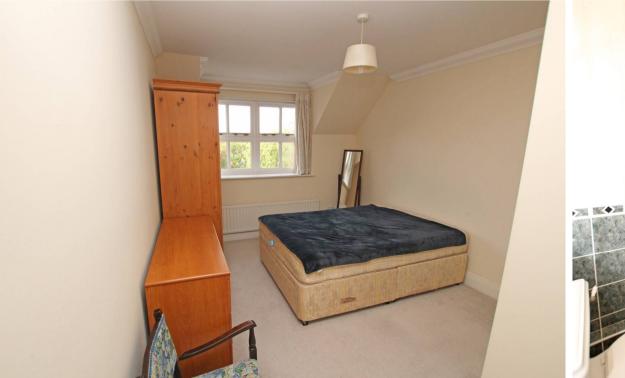

• Gas central heating

STAIRS & PASSENGER LIFT TO SECOND (TOP) FLOOR

HALL

LIVING ROOM 17'0" (5.18m) x 13'0" (3.96m)

**KITCHEN** 9'10" (3m) x 8'0" (2.44m)

**BEDROOM 1** 16'4" (4.98m) Max x 9'9" (2.97m)

**EN-SUITE SHOWER ROOM** 

BEDROOM 2 13'0" (3.96m) x 7'6" (2.29m)

BATHROOM / WC

OUTSIDE:

UNDER COVER PARKING SPACE

LEASE: 999 years from 25 March 1997 (Share of Freehold)

MAINTENANCE: Approximately £2,800 per annum

**GROUND RENT**:

Nil