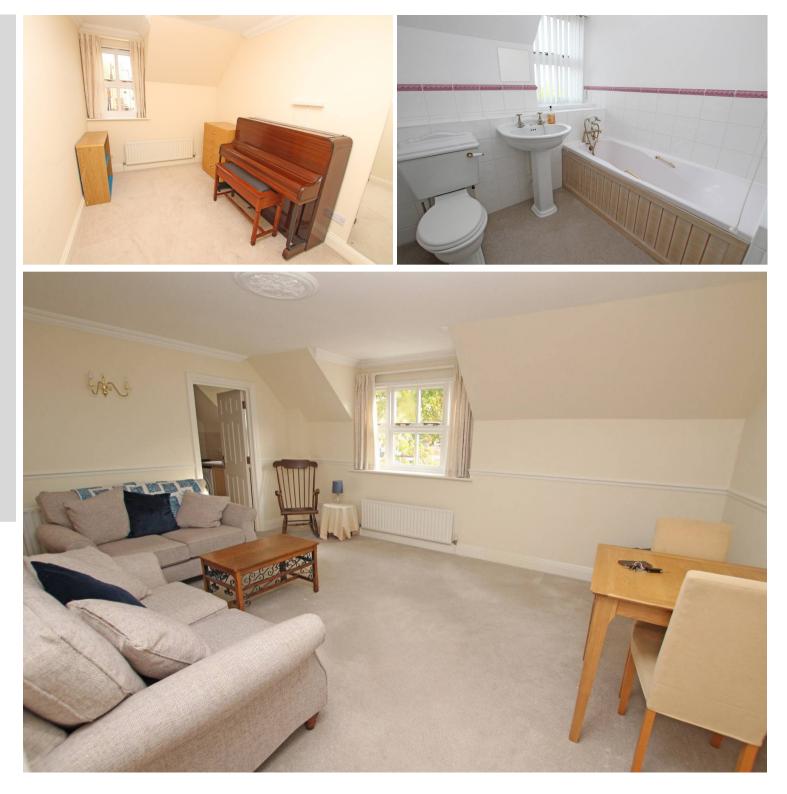

7 Viceroy Court, Silverdale Road, Eastbourne, BN20 7BB Price £235,000 | Share of Freehold

TOWN CENTRE OFFICE 01323 416716

MEADS STREET OFFICE 01323 737962

A well presented two bedroom apartment on the second (top) floor of a modern purpose-built block within a quarter of a mile of the seafront. The apartment well proportioned provides accommodation that includes a generous living room, fitted kitchen with integrated, oven, hob, dishwasher and fridge/freezer. Both bedrooms have fitted wardrobes and the master bedroom has an en-suite shower room. Other benefits include gas central heating, sealed unit double glazing in wood frames and a secure parking space underneath the block with direct lift access to the third floor. The seafront is within a few hundred yards, whilst the town centre is within a half mile level walking distance with buses stopping near by.

• Gas central heating

STAIRS & PASSENGER LIFT TO SECOND (TOP) FLOOR

HALL

LIVING ROOM 17'0" (5.18m) x 13'0" (3.96m)

**KITCHEN** 9'10" (3m) x 8'0" (2.44m)

**BEDROOM 1** 16'4" (4.98m) Max x 9'9" (2.97m)

**EN-SUITE SHOWER ROOM** 