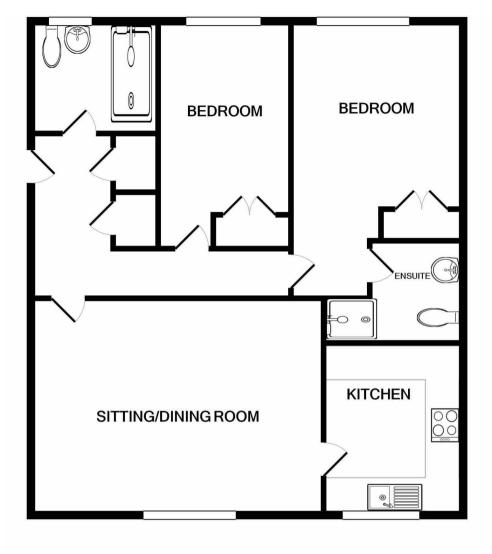

## TOTAL APPROX. FLOOR AREA 726 SQ.FT. (67.4 SQ.M.)

Whilst every attempt has been made to ensure the accuracy of the floor plan contained here, measurements of doors, windows, rooms and any other items are approximate and no responsibility is taken for any error, omission, or mis-statement. This plan is for illustrative purposes only and should be used as such by any prospective purchaser. The services, systems and appliances shown have not been tested and no guarantee as to their operability or efficiency can be given Made with Metropix ©2020