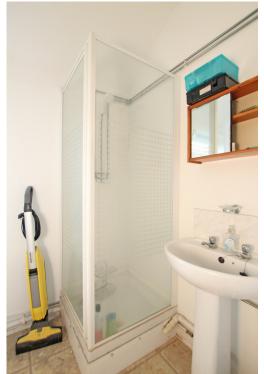

9'7" (2.92m) x 8'8" (2.64m)

**SHOWER ROOM/WC** 

**OUTSIDE YARD TO REAR** 

**DOUBLE GARAGE** 

16'7" (5.05m) x 15'9" (4.8m) Power and light

LARGE STORAGE UNIT

21'5" (6.53m) x 14'4" (4.37m) Max

**COUNCIL TAX:** 