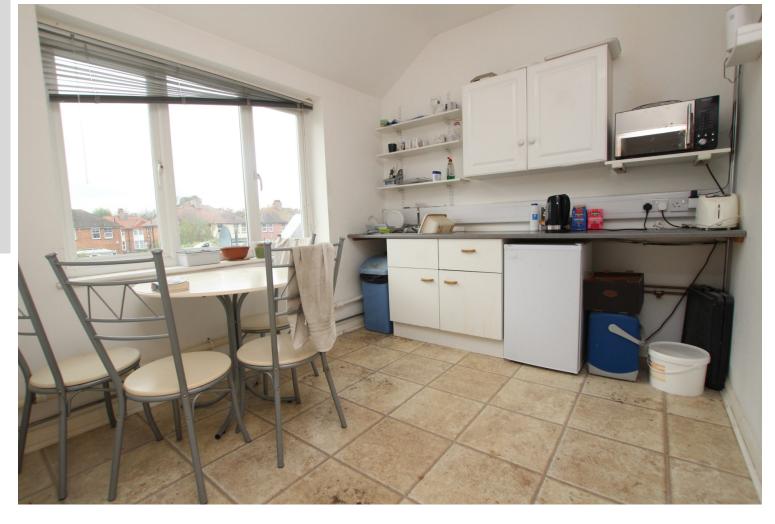

## Accommodation:

**ENTRANCE LOBBY** 

MAIN SHOP FLOOR/STOCK ROOM

39'9" (12.12m) x 22'2" (6.76m) Max

FIRST FLOOR LANDING

LARGE OFFICE

17'3" (5.26m) Max x 16'3" (4.95m)

**KITCHEN** 

9'7" (2.92m) x 8'8" (2.64m)

**SHOWER ROOM/WC** 

**OUTSIDE YARD TO REAR** 

**DOUBLE GARAGE** 

16'7" (5.05m) x 15'9" (4.8m) Power and light

LARGE STORAGE UNIT

21'5" (6.53m) x 14'4" (4.37m) Max

**COUNCIL TAX:** 