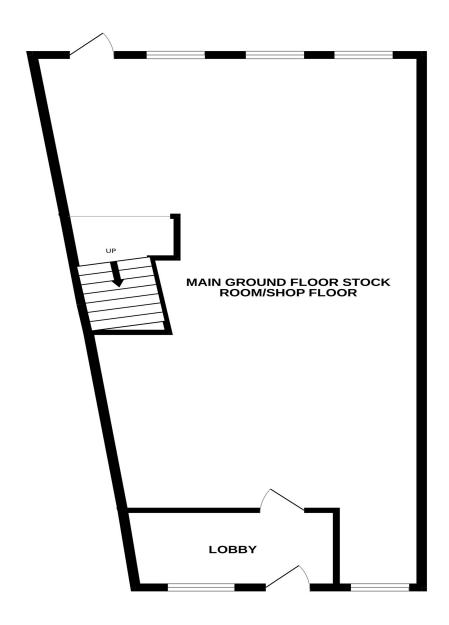

## Accommodation:

**ENTRANCE LOBBY** 

MAIN SHOP FLOOR/STOCK ROOM

39'9" (12.12m) x 22'2" (6.76m) Max

FIRST FLOOR LANDING

LARGE OFFICE

17'3" (5.26m) Max x 16'3" (4.95m)

**KITCHEN** 

9'7" (2.92m) x 8'8" (2.64m)

**SHOWER ROOM/WC** 

**OUTSIDE YARD TO REAR** 

**DOUBLE GARAGE** 

16'7" (5.05m) x 15'9" (4.8m) Power and light

LARGE STORAGE UNIT

21'5" (6.53m) x 14'4" (4.37m) Max

**COUNCIL TAX:** 