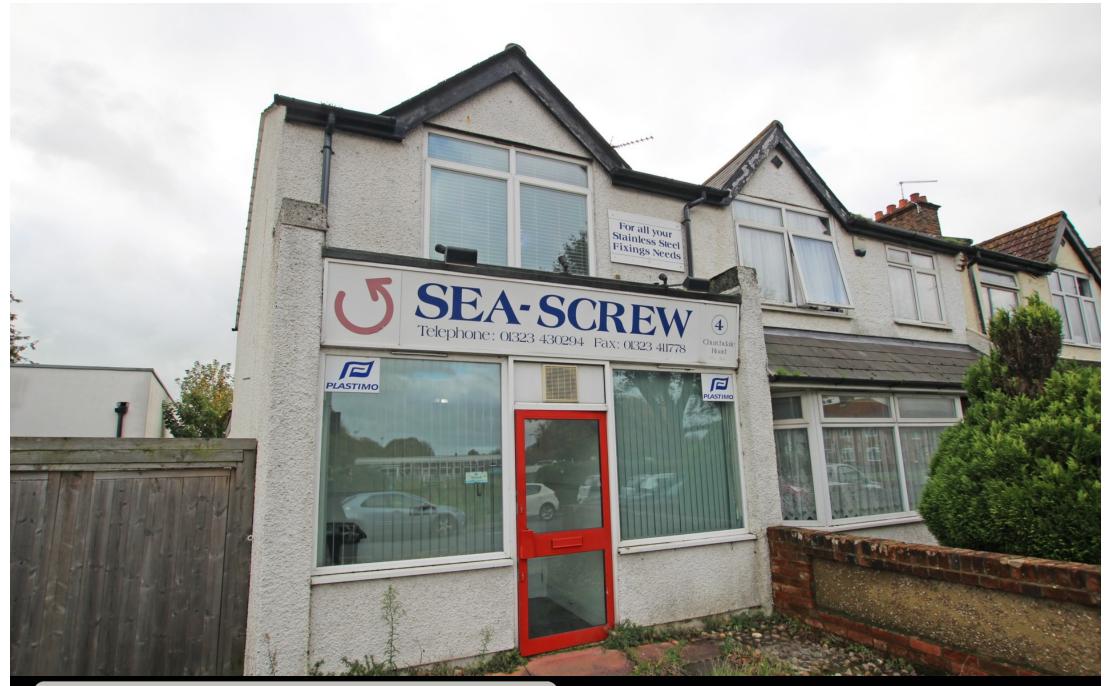

4 Churchdale Road, Eastbourne, BN22 8PS

Price £250,000 | Freehold

TOWN CENTRE OFFICE 01323 416716

MEADS STREET OFFICE 01323 737962

\*\*\*INVESTMENT OPPORTUNITY\*\*\* A unique opportunity to acquire this end of terrace building that is currently being used as business premises, however, although now lapsed, previously had planning permission to convert into a good sized two bedroom house (details and plans still available on Eastbourne Borough Council website - Planning Application 171072). The building will require its own independent water and electric supply as currently being fed from next door. The property currently consists of an entrance lobby, large stock room/shop floor at ground floor level and to the first floor there is a large office, kitchen and a shower room/wc. Externally to the rear there is a yard, double garage and further storage room both with power and light. The property is conveniently located close to the seafront, parks, bus stops and a number of local shops as well as larger supermarkets slightly further away.

## Accommodation:

**ENTRANCE LOBBY** 

MAIN SHOP FLOOR/STOCK ROOM

39'9" (12.12m) x 22'2" (6.76m) Max

FIRST FLOOR LANDING

LARGE OFFICE

17'3" (5.26m) Max x 16'3" (4.95m)

**KITCHEN** 