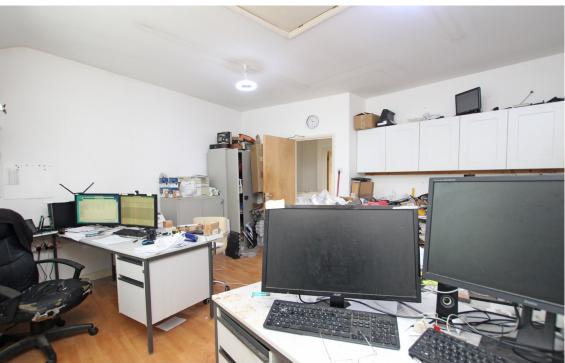

## Accommodation:

**ENTRANCE LOBBY** 

MAIN SHOP FLOOR/STOCK ROOM

39'9" (12.12m) x 22'2" (6.76m) Max

FIRST FLOOR LANDING

LARGE OFFICE

17'3" (5.26m) Max x 16'3" (4.95m)

**KITCHEN** 