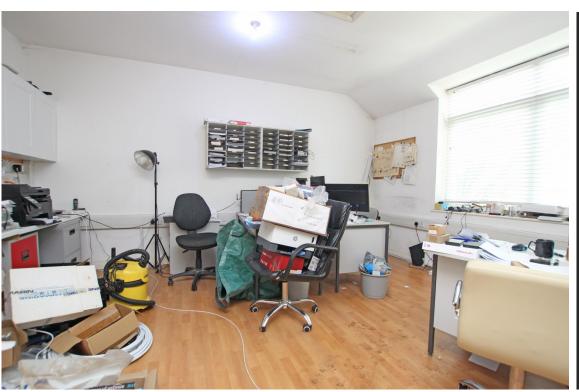

## Accommodation:

**ENTRANCE LOBBY** 

MAIN SHOP FLOOR/STOCK ROOM

39'9" (12.12m) x 22'2" (6.76m) Max

FIRST FLOOR LANDING

LARGE OFFICE

17'3" (5.26m) Max x 16'3" (4.95m)

**KITCHEN** 