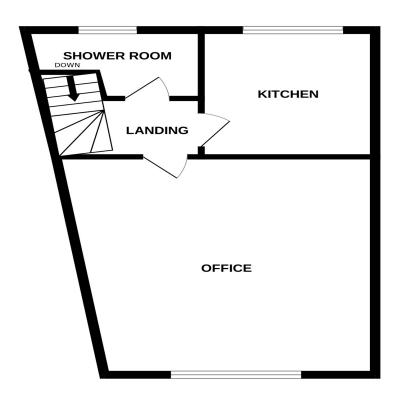

## Accommodation:

**ENTRANCE LOBBY** 

MAIN SHOP FLOOR/STOCK ROOM

39'9" (12.12m) x 22'2" (6.76m) Max

FIRST FLOOR LANDING

LARGE OFFICE

17'3" (5.26m) Max x 16'3" (4.95m)

**KITCHEN** 

9'7" (2.92m) x 8'8" (2.64m)

**SHOWER ROOM/WC** 

**OUTSIDE YARD TO REAR** 

**DOUBLE GARAGE** 

16'7" (5.05m) x 15'9" (4.8m) Power and light

LARGE STORAGE UNIT

21'5" (6.53m) x 14'4" (4.37m) Max

**COUNCIL TAX:** 