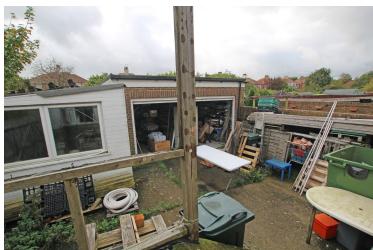

4 Churchdale Road, Eastbourne, BN22 8PS

Price £250,000 | Freehold

TOWN CENTRE OFFICE 01323 416716

MEADS STREET OFFICE 01323 737962

\*\*\*INVESTMENT OPPORTUNITY\*\*\* A unique opportunity to acquire this end of terrace building that is currently being used as business premises, however, although now lapsed, previously had planning permission to convert into a good sized two bedroom house (details and plans still available on Eastbourne Borough Council website - Planning Application 171072). The building will require its own independent water and electric supply as currently being fed from next door. The property currently consists of an entrance lobby, large stock room/shop floor at ground floor level and to the first floor there is a large office, kitchen and a shower room/wc. Externally to the rear there is a yard, double garage and further storage room both with power and light. The property is conveniently located close to the seafront, parks, bus stops and a number of local shops as well as larger supermarkets slightly further away.

9'7" (2.92m) x 8'8" (2.64m)

**SHOWER ROOM/WC** 

**OUTSIDE YARD TO REAR** 

**DOUBLE GARAGE** 

16'7" (5.05m) x 15'9" (4.8m) Power and light

LARGE STORAGE UNIT

21'5" (6.53m) x 14'4" (4.37m) Max

**COUNCIL TAX:** 