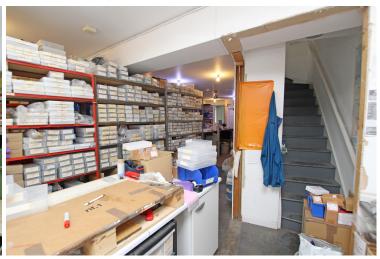

4 Churchdale Road, Eastbourne, BN22 8PS

Price £250,000 | Freehold

TOWN CENTRE OFFICE 01323 416716

MEADS STREET OFFICE 01323 737962

\*\*\*INVESTMENT OPPORTUNITY\*\*\* A unique opportunity to acquire this end of terrace building that is currently being used as business premises, however, although now lapsed, previously had planning permission to convert into a good sized two bedroom house (details and plans still available on Eastbourne Borough Council website - Planning Application 171072). The building will require its own independent water and electric supply as currently being fed from next door. The property currently consists of an entrance lobby, large stock room/shop floor at ground floor level and to the first floor there is a large office, kitchen and a shower room/wc. Externally to the rear there is a yard, double garage and further storage room both with power and light. The property is conveniently located close to the seafront, parks, bus stops and a number of local shops as well as larger supermarkets slightly further away.

## Accommodation:

**ENTRANCE LOBBY** 

MAIN SHOP FLOOR/STOCK ROOM

39'9" (12.12m) x 22'2" (6.76m) Max

FIRST FLOOR LANDING

LARGE OFFICE

17'3" (5.26m) Max x 16'3" (4.95m)

**KITCHEN** 