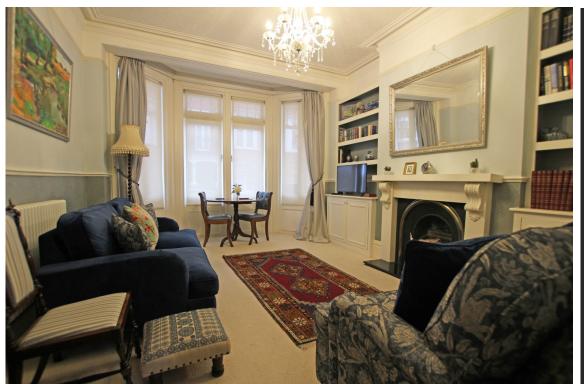

### PRIVATE ENTRANCE HALL

**SITTING ROOM** 16'1" (4.9m) Into Bay x 12'4" (3.76m)

**KITCHEN** 10'5" (3.18m) x 7'6" (2.29m)

**BEDROOM** 11'9" (3.58m) x 10'3" (3.12m)

BATHROOM

**OUTSIDE:** 

**PRIVATE GARDEN** with rear access