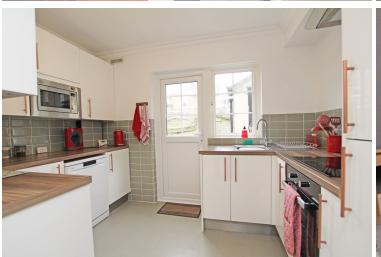

### PRIVATE ENTRANCE HALL

**SITTING ROOM** 16'1" (4.9m) Into Bay x 12'4" (3.76m)

**KITCHEN** 10'5" (3.18m) x 7'6" (2.29m)

**BEDROOM** 11'9" (3.58m) x 10'3" (3.12m)

BATHROOM

**OUTSIDE:** 

**PRIVATE GARDEN** with rear access