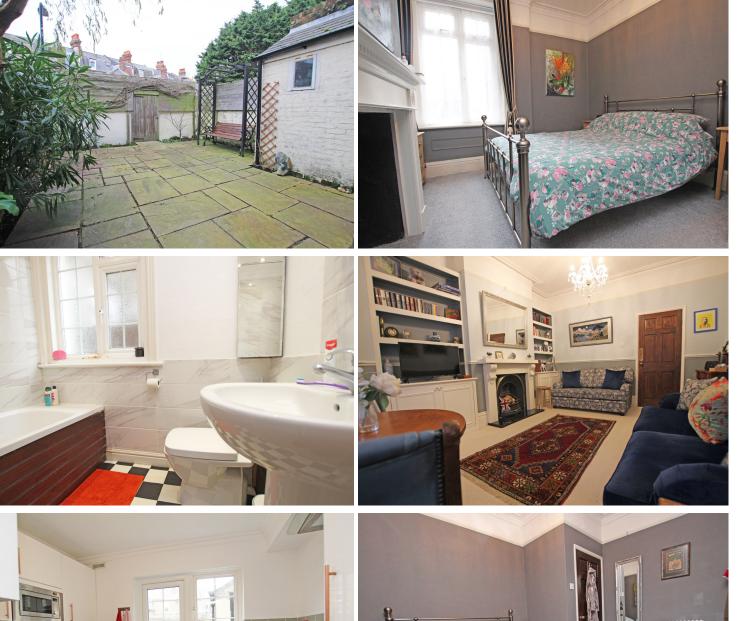

Flat 1, 17 Elms Avenue, Eastbourne, BN21 3DNPrice £180,000Share of Freehold

TOWN CENTRE OFFICE 01323 416716

MEADS STREET OFFICE 01323 737962

A beautifully presented one double bedroom garden flat within a handsome period building located just off Eastbourne's picturesque seafront. This delightful flat is offered to the market chain free and boasts accommodation comprising communal entrance hall, private entrance hall with range of built in storage and shelving, spacious sitting/dining room with bay window, good size double bedroom, modern kitchen enjoying areas of work surface with a comprehensive range of wall mounted storage cupboards as well as matching base units. The flat also has a modern bathroom with panelled bath, wash hand basin and low level wc. A particular feature of the property is the private low maintenance rear garden with access to the rear. The property is located less than a minute's walk to the seafront and Eastbourne town centre and train station are also very close by.

# At a Glance:

- Spacious one bedroom ground floor flat
- Private rear garden
- Chain free
- Stone's throw from Eastbourne pier and seafront
- Sitting/dining room with bay window
- Modern kitchen
- Modern bathroom
- Share of freehold and long lease
- Double glazing
- Gas central heating

### PRIVATE ENTRANCE HALL

**SITTING ROOM** 16'1" (4.9m) Into Bay x 12'4" (3.76m)

**KITCHEN** 10'5" (3.18m) x 7'6" (2.29m)

**BEDROOM** 11'9" (3.58m) x 10'3" (3.12m)

BATHROOM

**OUTSIDE:** 

**PRIVATE GARDEN** with rear access