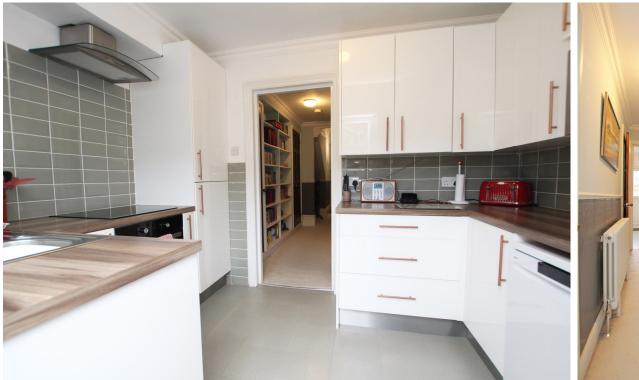

### PRIVATE ENTRANCE HALL

**SITTING ROOM** 16'1" (4.9m) Into Bay x 12'4" (3.76m)

**KITCHEN** 10'5" (3.18m) x 7'6" (2.29m)

**BEDROOM** 11'9" (3.58m) x 10'3" (3.12m)

BATHROOM

**OUTSIDE:** 

**PRIVATE GARDEN** with rear access