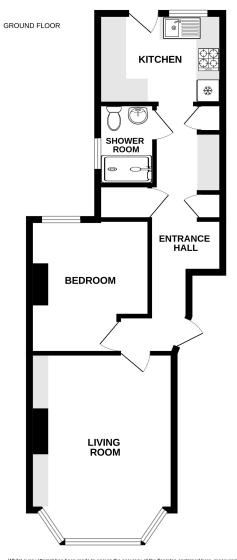

## Accommodation:

### COMMUNAL ENTRANCE HALL

### PRIVATE ENTRANCE HALL

**SITTING ROOM** 16'1" (4.9m) Into Bay x 12'4" (3.76m)

**KITCHEN** 10'5" (3.18m) x 7'6" (2.29m)

**BEDROOM** 11'9" (3.58m) x 10'3" (3.12m)

BATHROOM

**OUTSIDE:** 

**PRIVATE GARDEN** with rear access

Whils revery attempt has been made to ensure the accuracy of the floorplan contained here, measurements of doors, which cronors and may other items are approximate and one (seponshaft) is taken for any error, omission or mis-statement. This plan is for illustrative purposes only and should be used as such by any prospective purchaser. The services, systems and appliances shown have not been tested and no guarantee as to their operability or efficiency can be given. Made with theropix (Can be