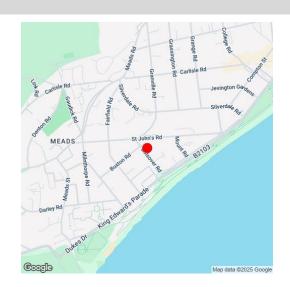

5 The Ridge, 6 Bolsover Road, Eastbourne, BN20 7JE

Price £450,000 | Share of Freehold

TOWN CENTRE OFFICE 01323 416716

MEADS STREET OFFICE 01323 737962

An exceptionally spacious three double bedroom apartment on the mezzanine level between the first and second floors of this attractive mansion style block just yards from Meads seafront with angled views towards the sea. This delightful property has been the subject of much improvement by the current owners in recent years and provides elegant and modern decor throughout. Accommodation comprises communal entrance hall, passenger lift to the second floor, large private entrance hall, sitting room with duel aspect overlooking the well maintained communal gardens, modern and stylish fitted kitchen, three excellent size bedrooms, main bathroom plus en-suite shower room to the master bedroom. The property enjoys the benefit of a garage in a block to the rear and the building is set within well maintained lawned communal gardens. Meads high street is just a short walk away and Eastbourne town centre is just a little further.