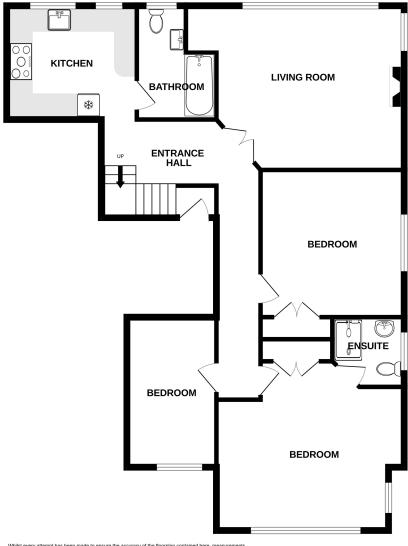

## Accommodation:

PASSENGER LIFT AND STAIRS TO SECOND FLOOR

**ENTRANCE HALL** 

LIVING ROOM

17'9" (5.41m) x 14'9" (4.5m)

**KITCHEN** 

11'3" (3.43m) x 9'9" (2.97m)

BEDROOM 1

19'10" (6.05m) x 16'0" (4.88m)

**EN-SUITE SHOWER ROOM** 

BEDROOM 2

13'0" (3.96m) x 12'8" (3.86m)

**BEDROOM 3** 

12'10" (3.91m) x 7'7" (2.31m)

**BATHROOM** 

**OUTSIDE:** 

GARAGE

**COMMUNAL GARDENS** 

LEASE:

999 years from 6 April 1971 (Share of Freehold)

**MAINTENANCE:** 

approx £1,522 per quarter (to include general & garden maintenance, reserve fund contribution, heating and hot water & water/waste)