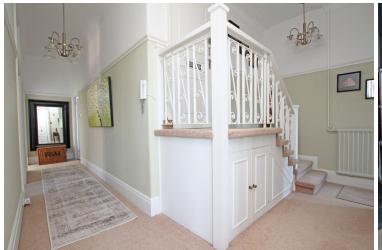

## Accommodation:

PASSENGER LIFT AND STAIRS TO SECOND FLOOR

**ENTRANCE HALL** 

LIVING ROOM

17'9" (5.41m) x 14'9" (4.5m)

**KITCHEN** 

11'3" (3.43m) x 9'9" (2.97m)

BEDROOM 1