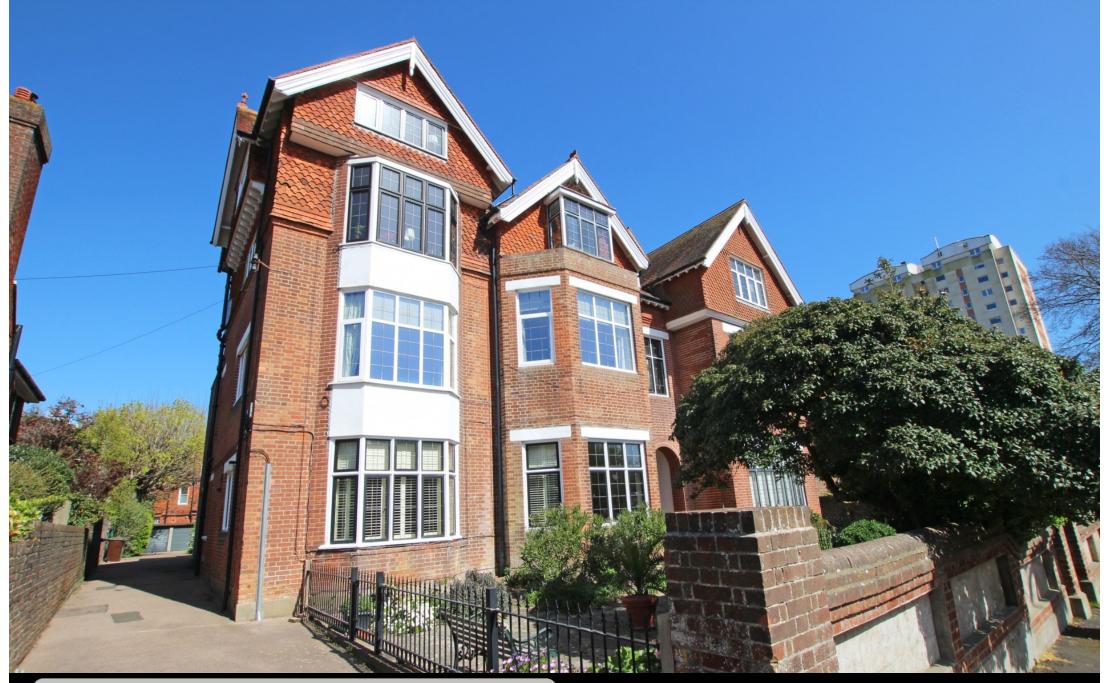

5 The Ridge, 6 Bolsover Road, Eastbourne, BN20 7JE

Price £450,000 | Share of Freehold

TOWN CENTRE OFFICE 01323 416716

MEADS STREET OFFICE 01323 737962

An exceptionally spacious three double bedroom apartment on the mezzanine level between the first and second floors of this attractive mansion style block just yards from Meads seafront with angled views towards the sea. This delightful property has been the subject of much improvement by the current owners in recent years and provides elegant and modern decor throughout. Accommodation comprises communal entrance hall, passenger lift to the second floor, large private entrance hall, sitting room with duel aspect overlooking the well maintained communal gardens, modern and stylish fitted kitchen, three excellent size bedrooms, main bathroom plus en-suite shower room to the master bedroom. The property enjoys the benefit of a garage in a block to the rear and the building is set within well maintained lawned communal gardens. Meads high street is just a short walk away and Eastbourne town centre is just a little further.

## At a Glance:

- Beautifully presented apartment
- Just yards from Meads seafront and high street
- Elegant and stylish decor throughout
- Modern fitted kitchen
- Bathroom
- En-Suite shower room
- Pleasant sitting room
- Well maintained communal gardens
- Garage
- Double glazed and gas central heating