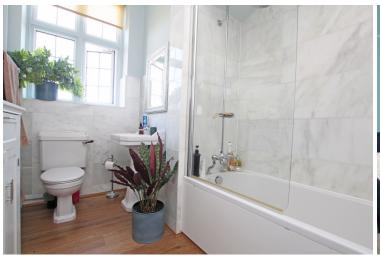

19'10" (6.05m) x 16'0" (4.88m)

**EN-SUITE SHOWER ROOM** 

BEDROOM 2

13'0" (3.96m) x 12'8" (3.86m)

**BEDROOM 3** 

12'10" (3.91m) x 7'7" (2.31m)

**BATHROOM** 

**OUTSIDE:** 