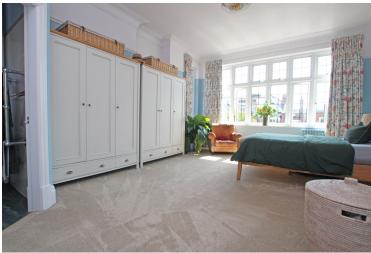

## Accommodation:

PASSENGER LIFT AND STAIRS TO SECOND FLOOR

**ENTRANCE HALL** 

LIVING ROOM

17'9" (5.41m) x 14'9" (4.5m)

**KITCHEN** 

11'3" (3.43m) x 9'9" (2.97m)

BEDROOM 1

19'10" (6.05m) x 16'0" (4.88m)

**EN-SUITE SHOWER ROOM** 

BEDROOM 2

13'0" (3.96m) x 12'8" (3.86m)

**BEDROOM 3** 

12'10" (3.91m) x 7'7" (2.31m)

**BATHROOM** 

**OUTSIDE:** 