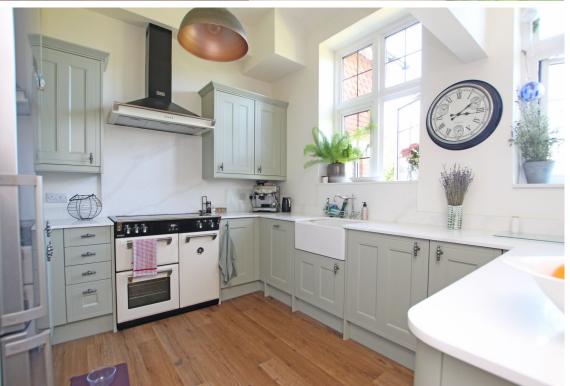

5 The Ridge, 6 Bolsover Road, Eastbourne, BN20 7JE

Price £450,000 | Share of Freehold

TOWN CENTRE OFFICE 01323 416716

MEADS STREET OFFICE 01323 737962

An exceptionally spacious three double bedroom apartment on the mezzanine level between the first and second floors of this attractive mansion style block just yards from Meads seafront with angled views towards the sea. This delightful property has been the subject of much improvement by the current owners in recent years and provides elegant and modern decor throughout. Accommodation comprises communal entrance hall, passenger lift to the second floor, large private entrance hall, sitting room with duel aspect overlooking the well maintained communal gardens, modern and stylish fitted kitchen, three excellent size bedrooms, main bathroom plus en-suite shower room to the master bedroom. The property enjoys the benefit of a garage in a block to the rear and the building is set within well maintained lawned communal gardens. Meads high street is just a short walk away and Eastbourne town centre is just a little further.

## Accommodation:

PASSENGER LIFT AND STAIRS TO SECOND FLOOR

**ENTRANCE HALL** 

LIVING ROOM

17'9" (5.41m) x 14'9" (4.5m)

**KITCHEN** 

11'3" (3.43m) x 9'9" (2.97m)

BEDROOM 1