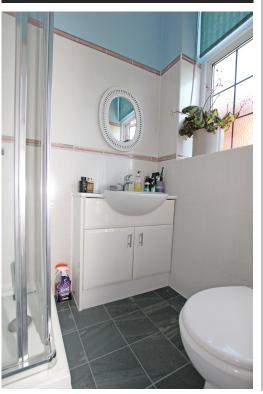

19'10" (6.05m) x 16'0" (4.88m)

**EN-SUITE SHOWER ROOM** 

BEDROOM 2

13'0" (3.96m) x 12'8" (3.86m)

**BEDROOM 3** 

12'10" (3.91m) x 7'7" (2.31m)

**BATHROOM** 

**OUTSIDE:** 