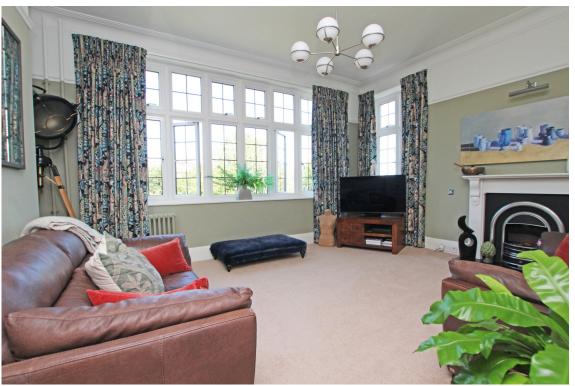

5 The Ridge, 6 Bolsover Road, Eastbourne, BN20 7JE

Price £450,000 | Share of Freehold

TOWN CENTRE OFFICE 01323 416716

MEADS STREET OFFICE 01323 737962

An exceptionally spacious three double bedroom apartment on the mezzanine level between the first and second floors of this attractive mansion style block just yards from Meads seafront with angled views towards the sea. This delightful property has been the subject of much improvement by the current owners in recent years and provides elegant and modern decor throughout. Accommodation comprises communal entrance hall, passenger lift to the second floor, large private entrance hall, sitting room with duel aspect overlooking the well maintained communal gardens, modern and stylish fitted kitchen, three excellent size bedrooms, main bathroom plus en-suite shower room to the master bedroom. The property enjoys the benefit of a garage in a block to the rear and the building is set within well maintained lawned communal gardens. Meads high street is just a short walk away and Eastbourne town centre is just a little further.

## Accommodation:

PASSENGER LIFT AND STAIRS TO SECOND FLOOR

**ENTRANCE HALL** 

LIVING ROOM

17'9" (5.41m) x 14'9" (4.5m)

**KITCHEN** 

11'3" (3.43m) x 9'9" (2.97m)

BEDROOM 1