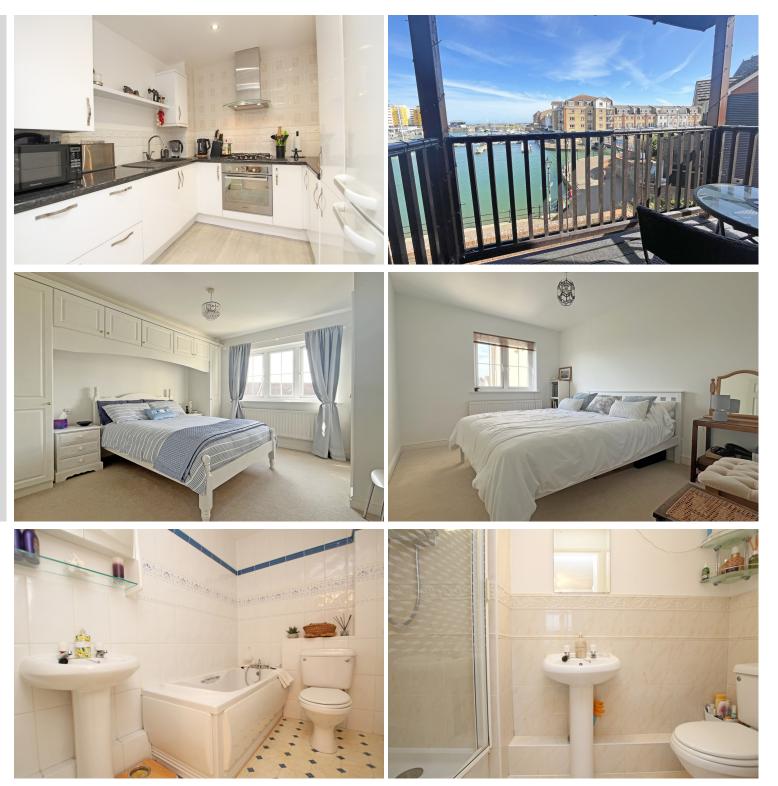

## Accommodation:

COMMUNAL ENTRANCE HALL

STAIRS & LIFT TO FIRST FLOOR

PRIVATE ENTRANCE HALL

**SITTING ROOM** 14'3" (4.34m) x 12'4" (3.76m)

**DINING AREA** 11'11" (3.63m) x 9'6" (2.9m)

**SUN BALCONY** With views of inner harbour

KITCHEN 8'5" (2.57m) x 8'0" (2.44m)

**BEDROOM 1** 11'6" (3.51m) x 8'10" (2.69m)

EN-SUITE SHOWER ROOM

BEDROOM 2 11'6" (3.51m) x 8'6" (2.59m)

BATHROOM

UNDERCROFT PARKING SPACE

**LEASE:** Remainder of 999 years