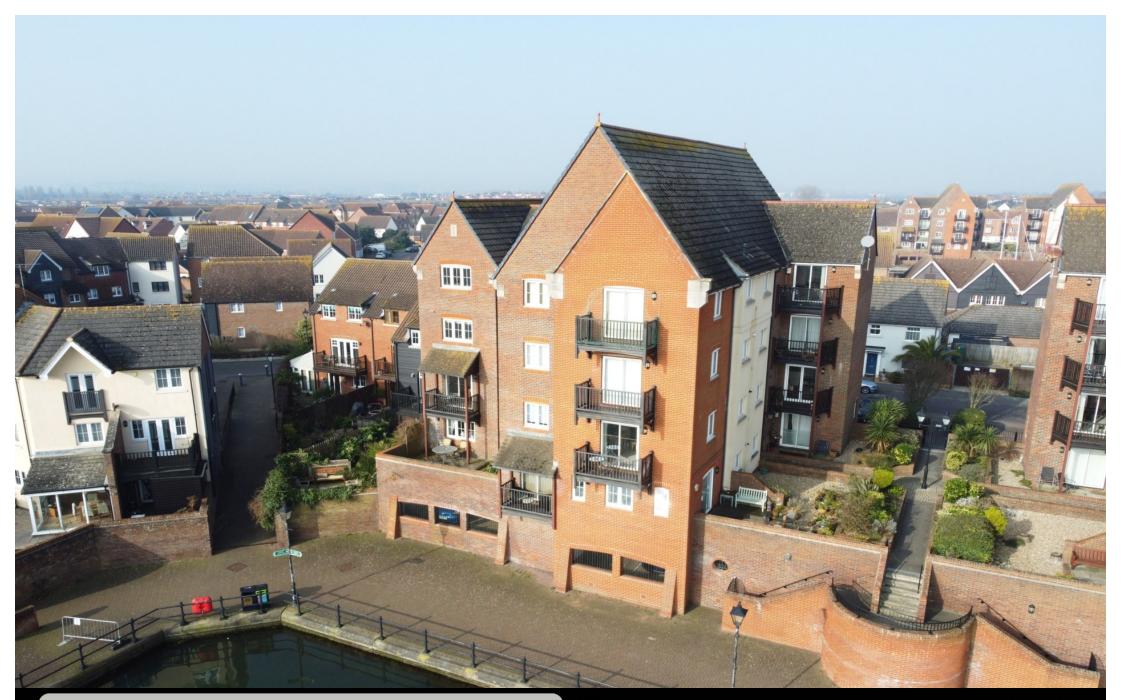

**40 Madeira Way, Eastbourne, BN23 5UJ** Offers in the Region of £250,000 | Share of Freehold

TOWN CENTRE OFFICE 01323 416716

MEADS STREET OFFICE 01323 737962

OFFERS IN THE REGION OF £250,000. SHARE OF FREEHOLD. A well presented two bedroom first floor flat located on the popular South harbour boasting views of the inner harbour with the sea beyond and benefiting from sun balcony and allocated secure parking space. Accommodation comprises communal entrance hall, stairs and passenger lift to first floor, private entrance hall, sitting room with adjoining dining area, modern kitchen with range of work surface and matching wall and base units, bathroom and two excellent size bedrooms one of which enjoys the benefit of an ensuite shower room. There is a pleasant balcony overlooking the inner harbour as well as the convenience of an allocated parking space within the secure undercroft car park with the potential of installing an electric car charging point. The property is double glazed and has gas central heating (a new boiler was installed 2 years ago). Madeira Way is just a short walk from the variety of restaurants, bars and cafes the harbour has to offer and the Crumbles Retail Park with its selection of high street stores and supermarket is also close by.

## At a Glance:

- Two double bedroom first floor flat
- Popular South harbour location
- Views overlooking the inner harbour
- Spacious sitting room with adjoining dining area
- Modern kitchen
- Bathroom
- En-suite shower room
- Balcony
- Secure allocated parking space
- Double glazing and gas central heating