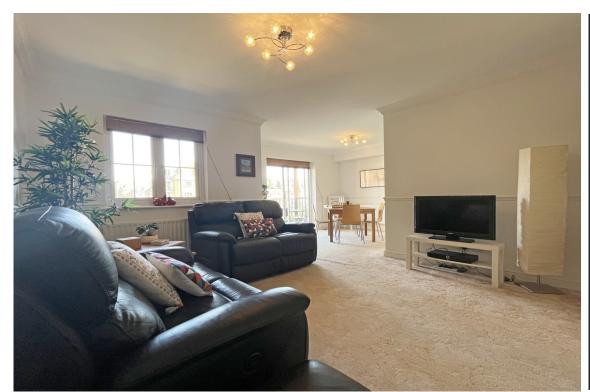

## Accommodation:

COMMUNAL ENTRANCE HALL

STAIRS & LIFT TO FIRST FLOOR

PRIVATE ENTRANCE HALL

**SITTING ROOM** 14'3" (4.34m) x 12'4" (3.76m)

**DINING AREA** 11'11" (3.63m) x 9'6" (2.9m)

**SUN BALCONY** With views of inner harbour