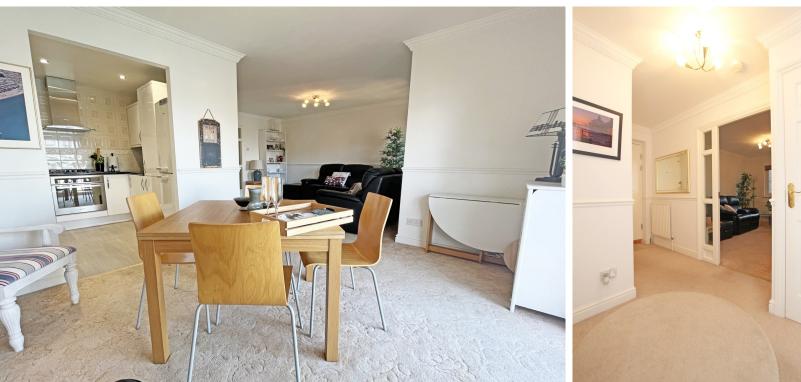

**40 Madeira Way, Eastbourne, BN23 5UJ** Offers in the Region of £250,000 | Share of Freehold

TOWN CENTRE OFFICE 01323 416716

MEADS STREET OFFICE 01323 737962

OFFERS IN THE REGION OF £250,000. SHARE OF FREEHOLD. A well presented two bedroom first floor flat located on the popular South harbour boasting views of the inner harbour with the sea beyond and benefiting from sun balcony and allocated secure parking space. Accommodation comprises communal entrance hall, stairs and passenger lift to first floor, private entrance hall, sitting room with adjoining dining area, modern kitchen with range of work surface and matching wall and base units, bathroom and two excellent size bedrooms one of which enjoys the benefit of an ensuite shower room. There is a pleasant balcony overlooking the inner harbour as well as the convenience of an allocated parking space within the secure undercroft car park with the potential of installing an electric car charging point. The property is double glazed and has gas central heating (a new boiler was installed 2 years ago). Madeira Way is just a short walk from the variety of restaurants, bars and cafes the harbour has to offer and the Crumbles Retail Park with its selection of high street stores and supermarket is also close by.

## At a Glance:

- Two double bedroom first floor flat
- Popular South harbour location
- Views overlooking the inner harbour
- Spacious sitting room with adjoining dining area
- Modern kitchen
- Bathroom
- En-suite shower room
- Balcony
- Secure allocated parking space
- Double glazing and gas central heating

## Accommodation:

COMMUNAL ENTRANCE HALL

STAIRS & LIFT TO FIRST FLOOR

PRIVATE ENTRANCE HALL

**SITTING ROOM** 14'3" (4.34m) x 12'4" (3.76m)

**DINING AREA** 11'11" (3.63m) x 9'6" (2.9m)

**SUN BALCONY** With views of inner harbour

KITCHEN 8'5" (2.57m) x 8'0" (2.44m)

**BEDROOM 1** 11'6" (3.51m) x 8'10" (2.69m)

EN-SUITE SHOWER ROOM

BEDROOM 2 11'6" (3.51m) x 8'6" (2.59m)

BATHROOM

UNDERCROFT PARKING SPACE

**LEASE:** Remainder of 999 years