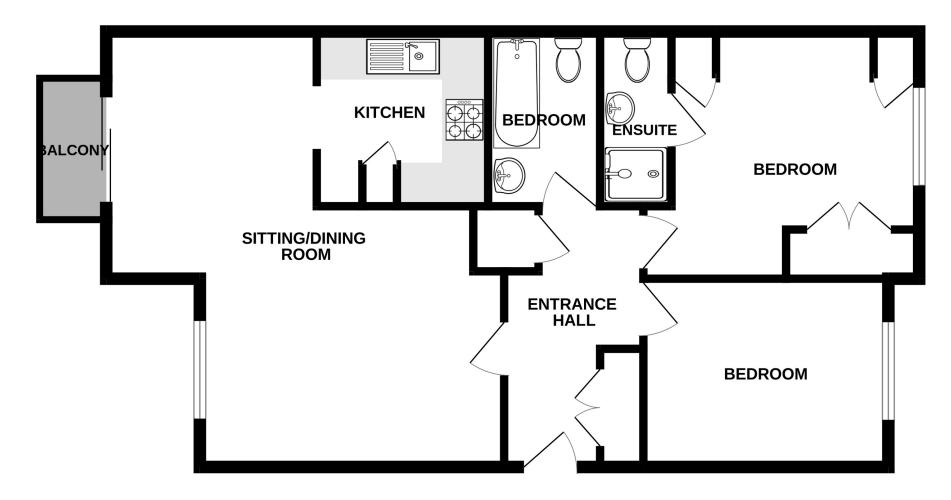

## Accommodation:

COMMUNAL ENTRANCE HALL

STAIRS & LIFT TO FIRST FLOOR

PRIVATE ENTRANCE HALL

**SITTING ROOM** 14'3" (4.34m) x 12'4" (3.76m)

**DINING AREA** 11'11" (3.63m) x 9'6" (2.9m)

**SUN BALCONY** With views of inner harbour

KITCHEN 8'5" (2.57m) x 8'0" (2.44m)

**BEDROOM 1** 11'6" (3.51m) x 8'10" (2.69m)

EN-SUITE SHOWER ROOM

BEDROOM 2 11'6" (3.51m) x 8'6" (2.59m)

BATHROOM

UNDERCROFT PARKING SPACE

**LEASE:** Remainder of 999 years

## **FIRST FLOOR**

Whilst every attempt has been made to ensure the accuracy of the floorplan contained here, measurements of doors, windows, nooms and any other items are approximate and no responsibility is taken for any error, omission or mis-statement. This plan is for illustrative purposes only and should be used as such by any prospective purchaser. The services, systems and appliances shown have not been tested and no guarantee as to their operability or efficiency can be given. Made with Metropix ©2024