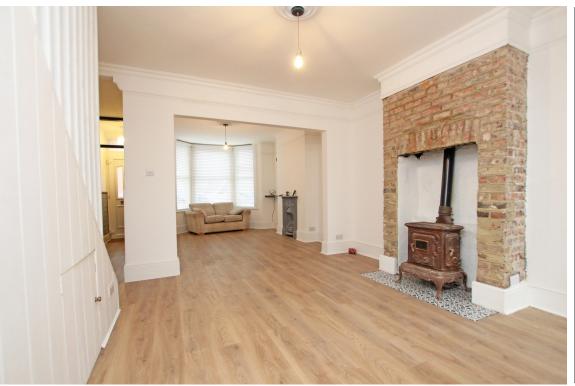

## Accommodation:

**ENTRANCE HALL** 

**SITTING ROOM** 

14'9" (4.5m) Max x 10'9" (3.28m)

**DINING ROOM** 

14'2" (4.32m) Max x 11'8" (3.56m)

**KITCHEN** 

11'5" (3.48m) x 9'2" (2.79m)

**DOWNSTAIRS WC** 

FIRST FLOOR LANDING

**BEDROOM ONE** 

14'2" (4.32m) Max x 11'8" (3.56m)

**EN-SUITE SHOWER ROOM** 

**BEDROOM TWO** 

11'8" (3.56m) x 8'6" (2.59m)

**BEDROOM THREE** 