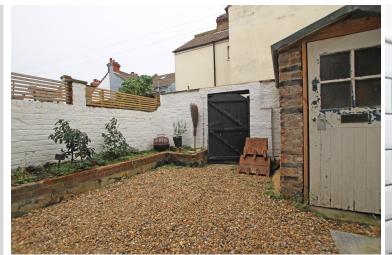

## At a Glance:

- Beautifully presented three bedroom house
- Popular Seaside area of Eastbourne
- Eastbourne town centre, train station and seafront closeby
- Modern kitchen
- Stylish bathroom plus en-suite shower room
- Chain free
- Spacious sitting room and dining room
- Downstairs wc
- Private rear garden
- Double glazing and gas central heating

9'0" (2.74m) x 5'6" (1.68m)

**BATHROOM** 

FRONT AND REAR GARDENS

**EPC** 

D

**COUNCIL TAX** 

В

TOTAL FLOOR AREA: 888 sq.ft. (82.5 sq.m.) approx.