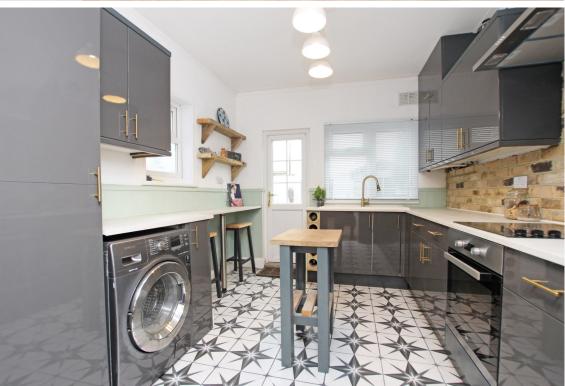

## Accommodation:

**ENTRANCE HALL** 

**SITTING ROOM** 

14'9" (4.5m) Max x 10'9" (3.28m)

**DINING ROOM** 

14'2" (4.32m) Max x 11'8" (3.56m)

**KITCHEN** 

11'5" (3.48m) x 9'2" (2.79m)