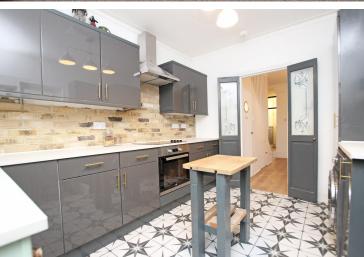

## Accommodation:

**ENTRANCE HALL** 

**SITTING ROOM** 

14'9" (4.5m) Max x 10'9" (3.28m)

**DINING ROOM** 

14'2" (4.32m) Max x 11'8" (3.56m)

**KITCHEN** 

11'5" (3.48m) x 9'2" (2.79m)