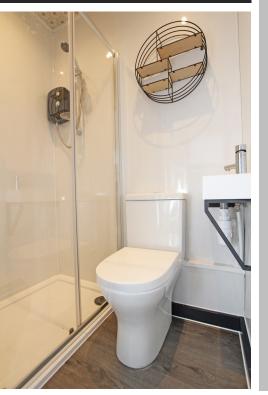

**DOWNSTAIRS WC** 

FIRST FLOOR LANDING

**BEDROOM ONE** 

14'2" (4.32m) Max x 11'8" (3.56m)

**EN-SUITE SHOWER ROOM** 

**BEDROOM TWO** 

11'8" (3.56m) x 8'6" (2.59m)

**BEDROOM THREE** 