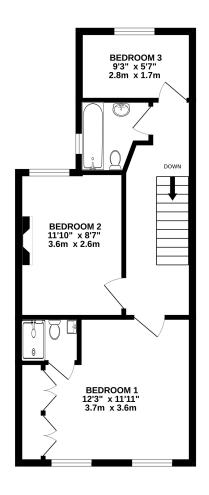

## Accommodation:

**ENTRANCE HALL** 

**SITTING ROOM** 

14'9" (4.5m) Max x 10'9" (3.28m)

**DINING ROOM** 

14'2" (4.32m) Max x 11'8" (3.56m)

**KITCHEN** 

11'5" (3.48m) x 9'2" (2.79m)

**DOWNSTAIRS WC** 

FIRST FLOOR LANDING

**BEDROOM ONE** 

14'2" (4.32m) Max x 11'8" (3.56m)

**EN-SUITE SHOWER ROOM** 

**BEDROOM TWO** 

11'8" (3.56m) x 8'6" (2.59m)

**BEDROOM THREE** 

9'0" (2.74m) x 5'6" (1.68m)

**BATHROOM** 

FRONT AND REAR GARDENS

**EPC** 

D

**COUNCIL TAX** 

В

TOTAL FLOOR AREA: 888 sq.ft. (82.5 sq.m.) approx.