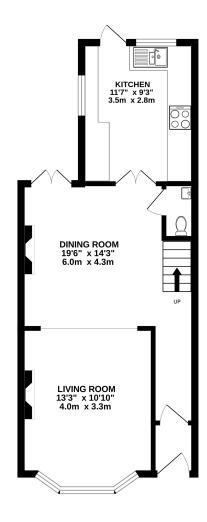

## Accommodation:

**ENTRANCE HALL** 

**SITTING ROOM** 

14'9" (4.5m) Max x 10'9" (3.28m)

**DINING ROOM** 

14'2" (4.32m) Max x 11'8" (3.56m)

**KITCHEN** 

11'5" (3.48m) x 9'2" (2.79m)

**DOWNSTAIRS WC** 

FIRST FLOOR LANDING

**BEDROOM ONE** 

14'2" (4.32m) Max x 11'8" (3.56m)

**EN-SUITE SHOWER ROOM** 

**BEDROOM TWO** 

11'8" (3.56m) x 8'6" (2.59m)

**BEDROOM THREE** 

9'0" (2.74m) x 5'6" (1.68m)

**BATHROOM** 

FRONT AND REAR GARDENS

**EPC** 

D

**COUNCIL TAX** 

В

TOTAL FLOOR AREA: 888 sq.ft. (82.5 sq.m.) approx.