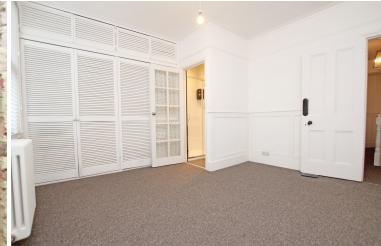

## Accommodation:

**ENTRANCE HALL** 

**SITTING ROOM** 

14'9" (4.5m) Max x 10'9" (3.28m)

**DINING ROOM** 

14'2" (4.32m) Max x 11'8" (3.56m)

**KITCHEN** 

11'5" (3.48m) x 9'2" (2.79m)

**DOWNSTAIRS WC** 

FIRST FLOOR LANDING

**BEDROOM ONE** 

14'2" (4.32m) Max x 11'8" (3.56m)

**EN-SUITE SHOWER ROOM** 

**BEDROOM TWO** 

11'8" (3.56m) x 8'6" (2.59m)

**BEDROOM THREE** 