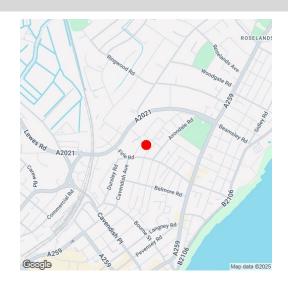

3 Neville Road, Eastbourne, BN22 8HR

Price £325,000 | Freehold

TOWN CENTRE OFFICE 01323 416716

MEADS STREET OFFICE 01323 737962

A recently refurbished and tastefully decorated three bedroom terraced house within the popular Seaside area of Eastbourne. This delightful property is offered to the market chain free and has been much improved by the current owner boasting accommodation comprising entrance hall, sitting room with attractive bay window opening to a dining room which in turn leads to a stylish kitchen with range of work surface and a comprehensive range of wall and base units, there is also the convenience of a downstairs wc. Stairs rise to the first floor landing where there are three good size bedrooms, a modern bathroom and an en-suite shower room. The property enjoys a private garden to the rear and additional benefits include double glazing and gas central heating. Eastbourne town centre, train station and seafront are all within close proximity.