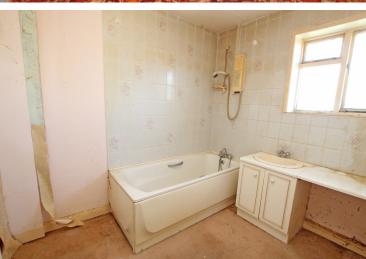

FIRST FLOOR LANDING

BEDROOM 1

14'6" (4.42m) x 10'0" (3.05m)

**EN-SUITE WC** 

**BEDROOM 2** 

11'9" (3.58m) x 9'9" (2.97m)

**BATHROOM** 

**SEPARATE WC** 