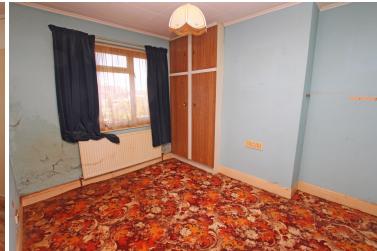

## Accommodation:

HALL

SITTING ROOM

13'0" (3.96m) x 12'0" (3.66m)

**DINING ROOM** 

11'6" (3.51m) x 10'9" (3.28m)

**KITCHEN** 

11'0" (3.35m) x 8'9" (2.67m) Max