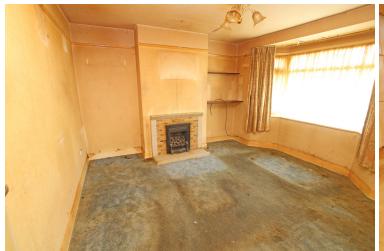

## Accommodation:

HALL

SITTING ROOM

13'0" (3.96m) x 12'0" (3.66m)

**DINING ROOM** 

11'6" (3.51m) x 10'9" (3.28m)

**KITCHEN** 

11'0" (3.35m) x 8'9" (2.67m) Max