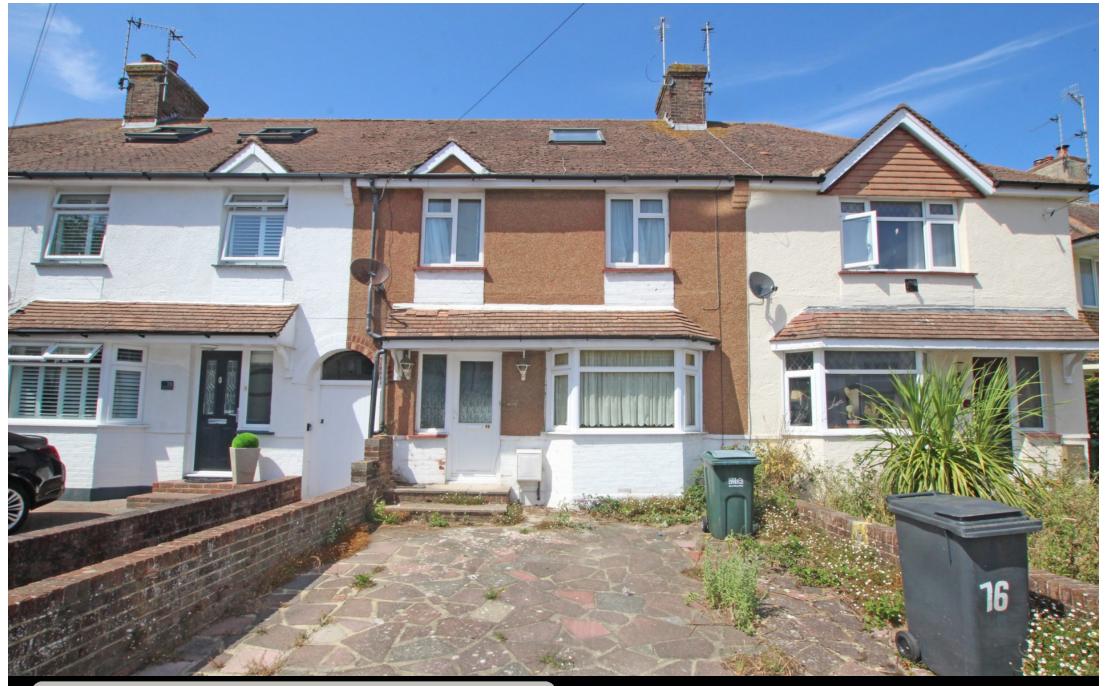

76 Queens Crescent, Eastbourne, BN23 6JR

Price £250,000 | Freehold

TOWN CENTRE OFFICE 01323 416716

MEADS STREET OFFICE 01323 737962

A three bedroom terrace house with accommodation arranged over three floors in the St Anthony's area of Eastbourne with off-road parking for two vehicles and a 50' rear garden, available with no onward chain. The accommodation comprises two well proportioned reception rooms and a kitchen on the ground floor, a bathroom, two bedrooms, one with en-suite wc on the first floor and the third bedroom on the second floor. The house requires complete modernisation and redecoration throughout, which will need to be undertaken prior to moving in, and this is reflected in the realistic asking price. The area is well served by schools catering for most age groups, with local shops and supermarkets in the immediate vicinity.

## At a Glance:

- Excellent refurbishment project
- Three bedrooms
- Two reception rooms
- Off-road parking
- 50` rear garden
- No onward chain