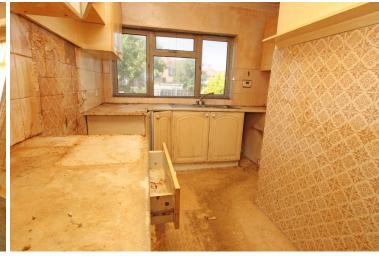

## Accommodation:

HALL

SITTING ROOM

13'0" (3.96m) x 12'0" (3.66m)

**DINING ROOM** 

11'6" (3.51m) x 10'9" (3.28m)

**KITCHEN** 

11'0" (3.35m) x 8'9" (2.67m) Max