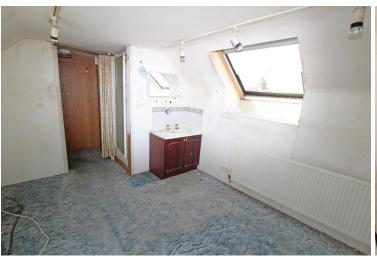

FIRST FLOOR LANDING

BEDROOM 1

14'6" (4.42m) x 10'0" (3.05m)

**EN-SUITE WC** 

**BEDROOM 2** 

11'9" (3.58m) x 9'9" (2.97m)

**BATHROOM** 

**SEPARATE WC** 