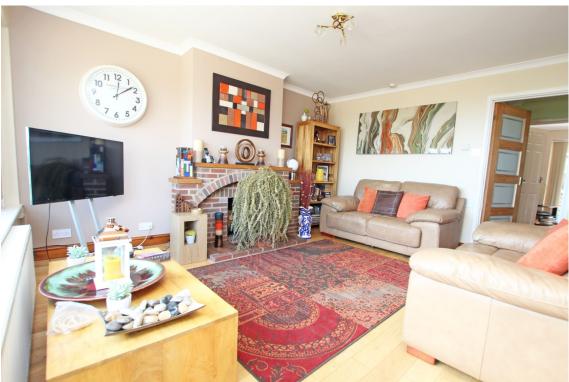

## **Accommodation:**

**ENTRANCE HALL** 

**SITTING ROOM** 

14'11" (4.55m) x 12'5" (3.78m)

**KITCHEN** 

9'1" (2.77m) x 7'3" (2.21m)

**INNER HALL** 

**BEDROOM 1** 