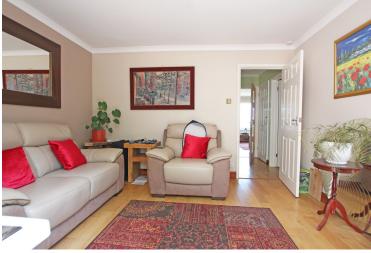

## **Accommodation:**

**ENTRANCE HALL** 

**SITTING ROOM** 

14'11" (4.55m) x 12'5" (3.78m)

**KITCHEN** 

9'1" (2.77m) x 7'3" (2.21m)

**INNER HALL** 

**BEDROOM 1** 