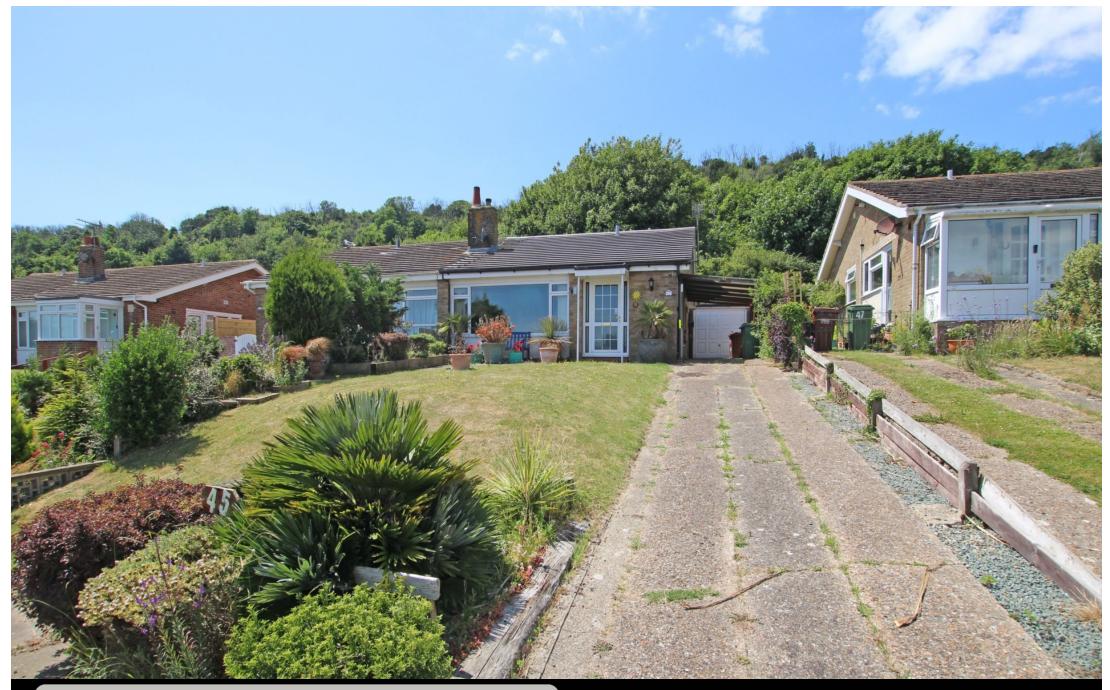

**45 Priory Heights, Eastbourne, BN20 8SP**Price £300,000 | Freehold

A well presented two double bedroom semidetached bungalow occupying an elevated position and boasting stunning panoramic views across Eastbourne towards the sea. This charming property is located within the popular Old Town area of Eastbourne and is offered to the market chain free. Accommodation comprises entrance hall, modern fitted kitchen, spacious sitting room, inner hall, two double bedrooms and modern shower room/wc. The property is set well back from the road and has a pleasant lawned front garden with a long driveway providing off road parking for several vehicles leading to a car port and single garage. To the rear there is a secluded low maintenance rear garden. Additional benefits include double glazing and gas central heating. The property is nestled at the foot of the South Downs and enjoys easy access for downland walks. The property is located close to good bus routes and there are local shops nearby. Eastbourne town centre and mainline train station are just over a mile away.

## At a Glance:

- Nicely presented two bedroom bungalow
- Nestled at the foot of the South Downs
- Chain Free
- Sitting room
- Modern kitchen
- Modern shower room/wc
- Popular Old Town location
- Close to bus routes and local shops
- Driveway, garage and car port
- Double glazing and gas central heating

12'6" (3.81m) x 7'9" (2.36m)

**BEDROOM 2** 

11'9" (3.58m) x 9'1" (2.77m)

**SHOWER ROOM/WC** 

FRONT GARDEN

**DRIVEWAY** 

**CAR PORT** 

**GARAGE** 