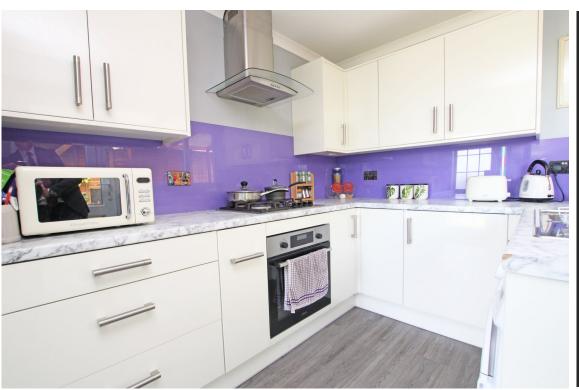

## **Accommodation:**

**ENTRANCE HALL** 

**SITTING ROOM** 

14'11" (4.55m) x 12'5" (3.78m)

**KITCHEN** 

9'1" (2.77m) x 7'3" (2.21m)

**INNER HALL** 

**BEDROOM 1** 