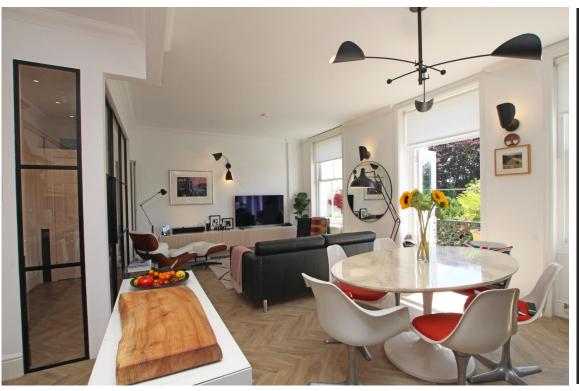

Flat 2, 20 Eversfield Road, Eastbourne, BN21 2AS

Price £299,950 | Leasehold

TOWN CENTRE OFFICE 01323 416716

MEADS STREET OFFICE 01323 737962

A stunning two double bedroom apartment boasting 24 ft south facing balcony within an attractive period building in the sought after Upperton area of Eastbourne. This delightful property has been stylishly refurbished and redecorated by the current and enjoys bright and spacious owners accommodation comprising communal entrance hall, private entrance hall, open plan sitting/dining room with modern fitted storage, contemporary glass partitions and french doors opening to the large 24ft balcony with views over Hartfield Square. The kitchen enjoys a range of wall and base units along with areas of work surface, sink and some integral appliances. The two bedrooms are an excellent size and both have built in wardrobes and there is a luxurious bathroom with suite comprising panelled bath, walk in shower cubicle ,wash hand basin and low level wc. The property has the benefit of a new boiler and radiators which were installed approximately 2 years ago. Eversfield Road is located within an easy walk of Eastbourne town centre, seafront and mainline train station providing excellent links to London, Gatwick and Brighton.

## Accommodation:

COMMUNAL ENTRANCE HALL

PRIVATE ENTRANCE HALL

SITTING/DINING ROOM

22'8" (6.91m) x 22'8" (6.91m) Max

**24FT BALCONY** 

**KITCHEN** 

9'2" (2.79m) x 5'2" (1.57m)