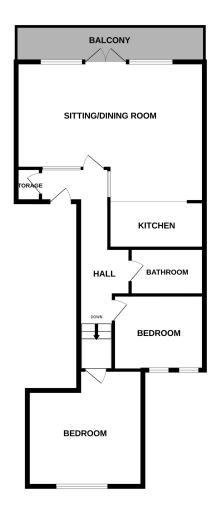

## Accommodation:

COMMUNAL ENTRANCE HALL

PRIVATE ENTRANCE HALL

SITTING/DINING ROOM

22'8" (6.91m) x 22'8" (6.91m) Max

**24FT BALCONY** 

**KITCHEN** 

9'2" (2.79m) x 5'2" (1.57m)

**BEDROOM ONE** 

14'0" (4.27m) x 11'4" (3.45m)

**BEDROOM TWO** 

10'9" (3.28m) x 9'11" (3.02m)

**BATHROOM** 

**LEASE** 

104 years remaining

**MAINTENANCE CHARGE** 

C

**COUNCIL TAX** 

В

Whilst every attempt has been made to ensure the accuracy of the floorplan cortained here, measurement of dones, windows, crosm said any offer them are approximate and or inspandingly is fatient for any error, omission or mis-statement. This plan is for illustrative purposes only and should be used as such by any prospective purchaser. The services, systems and appliances shown have not been tested and no guarantee as to their operability or efficiency can be given.