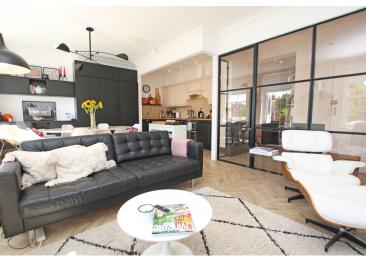

Flat 2, 20 Eversfield Road, Eastbourne, BN21 2AS

Price £299,950 | Leasehold

TOWN CENTRE OFFICE 01323 416716

MEADS STREET OFFICE 01323 737962

A stunning two double bedroom apartment boasting 24 ft south facing balcony within an attractive period building in the sought after Upperton area of Eastbourne. This delightful property has been stylishly refurbished and redecorated by the current and enjoys bright and spacious owners accommodation comprising communal entrance hall, private entrance hall, open plan sitting/dining room with modern fitted storage, contemporary glass partitions and french doors opening to the large 24ft balcony with views over Hartfield Square. The kitchen enjoys a range of wall and base units along with areas of work surface, sink and some integral appliances. The two bedrooms are an excellent size and both have built in wardrobes and there is a luxurious bathroom with suite comprising panelled bath, walk in shower cubicle ,wash hand basin and low level wc. The property has the benefit of a new boiler and radiators which were installed approximately 2 years ago. Eversfield Road is located within an easy walk of Eastbourne town centre, seafront and mainline train station providing excellent links to London, Gatwick and Brighton.

## Accommodation:

COMMUNAL ENTRANCE HALL

PRIVATE ENTRANCE HALL

SITTING/DINING ROOM

22'8" (6.91m) x 22'8" (6.91m) Max

**24FT BALCONY** 

**KITCHEN** 

9'2" (2.79m) x 5'2" (1.57m)