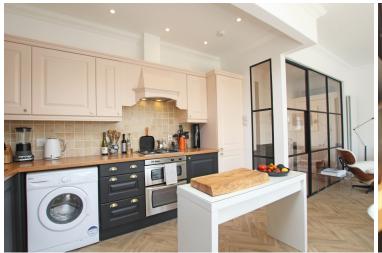

Flat 2, 20 Eversfield Road, Eastbourne, BN21 2AS

Price £299,950 | Leasehold

TOWN CENTRE OFFICE 01323 416716

MEADS STREET OFFICE 01323 737962

A stunning two double bedroom apartment boasting 24 ft south facing balcony within an attractive period building in the sought after Upperton area of Eastbourne. This delightful property has been stylishly refurbished and redecorated by the current and enjoys bright and spacious owners accommodation comprising communal entrance hall, private entrance hall, open plan sitting/dining room with modern fitted storage, contemporary glass partitions and french doors opening to the large 24ft balcony with views over Hartfield Square. The kitchen enjoys a range of wall and base units along with areas of work surface, sink and some integral appliances. The two bedrooms are an excellent size and both have built in wardrobes and there is a luxurious bathroom with suite comprising panelled bath, walk in shower cubicle ,wash hand basin and low level wc. The property has the benefit of a new boiler and radiators which were installed approximately 2 years ago. Eversfield Road is located within an easy walk of Eastbourne town centre, seafront and mainline train station providing excellent links to London, Gatwick and Brighton.

## Accommodation:

COMMUNAL ENTRANCE HALL

PRIVATE ENTRANCE HALL

SITTING/DINING ROOM

22'8" (6.91m) x 22'8" (6.91m) Max

**24FT BALCONY** 

**KITCHEN** 

9'2" (2.79m) x 5'2" (1.57m)