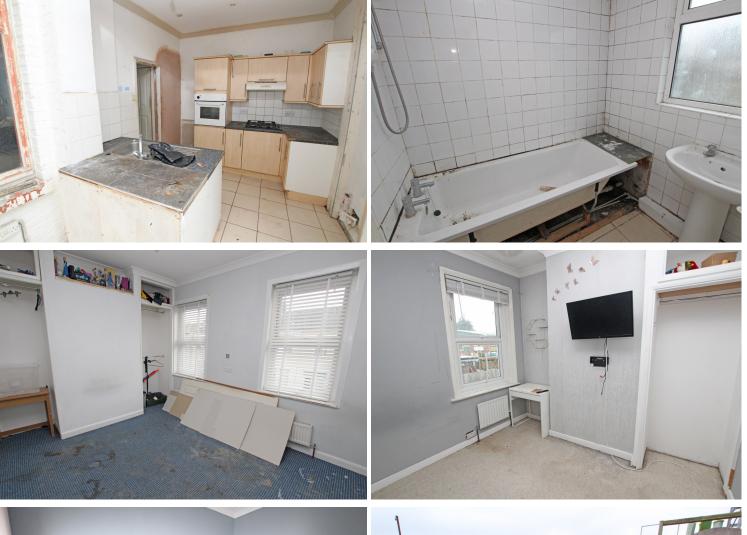

**62 Winchcombe Road, Eastbourne, BN22 8DE** Price £215,000 | Freehold

TOWN CENTRE OFFICE 01323 416716

MEADS STREET OFFICE 01323 737962

A three bedroom house in need of complete modernisation enjoying a convenient location within 500 yards of Eastbourne railway station and Beacon shopping centre. The house forms part of a terrace of similar properties and although in need of considerable refurbishment it does benefit from sealed unit double glazing and forms the basis of comfortable home. The very а accommodation comprises a 23' living room, a very basic kitchen/breakfast room and ground floor bathroom with three first floor bedrooms. The house is available with no onward chain and is considered an ideal opportunity for those DIY in the building trade or the enthusiast.

**KITCHEN/BREAKFAST ROOM** 14'0" (4.27m) x 9'0" (2.74m)

BATHROOM/WC

FIRST FLOOR LANDING

**BEDROOM 1** 14'0" (4.27m) x 10'6" (3.2m)

**BEDROOM 2** 10'0'' (3.05m) x 8'4'' (2.54m)

**BEDROOM 3** 9'0" (2.74m) x 8'0" (2.44m)

**OUTSIDE:** 

COURTYARD GARDEN

COUNCIL TAX: "B"

E**PC:** Band "D" GROUND FLOOR