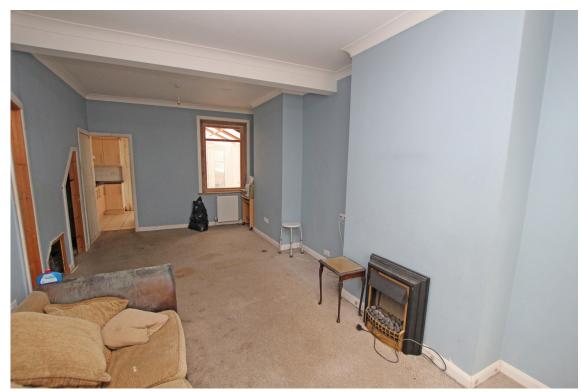

## At a Glance:

- Three bedrooms
- •23` living room
- ground floor bathroom
- Small courtyard garden
- Sealed unit double glazing
- Gas central heating (not tested)
- No onward chain

Accommodation:

HALL

LIVING ROOM 23'6" (7.16m) x 11'3" (3.43m)