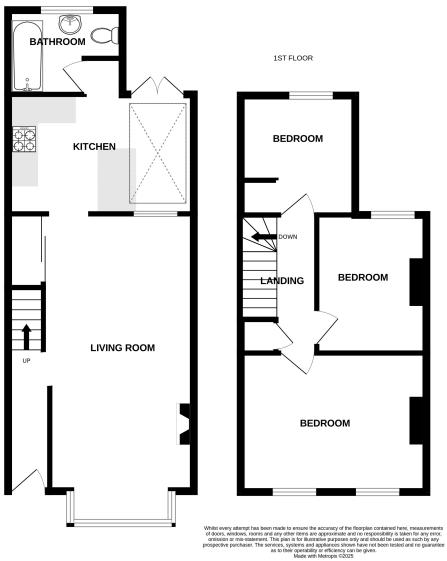

## At a Glance:

- Three bedrooms
- •23` living room
- ground floor bathroom
- Small courtyard garden
- Sealed unit double glazing
- Gas central heating (not tested)
- No onward chain

Accommodation:

HALL

LIVING ROOM 23'6" (7.16m) x 11'3" (3.43m)

**KITCHEN/BREAKFAST ROOM** 14'0" (4.27m) x 9'0" (2.74m)

BATHROOM/WC

FIRST FLOOR LANDING

**BEDROOM 1** 14'0" (4.27m) x 10'6" (3.2m)

**BEDROOM 2** 10'0'' (3.05m) x 8'4'' (2.54m)

**BEDROOM 3** 9'0" (2.74m) x 8'0" (2.44m)

**OUTSIDE:** 

COURTYARD GARDEN

COUNCIL TAX: "B"

E**PC:** Band "D" GROUND FLOOR