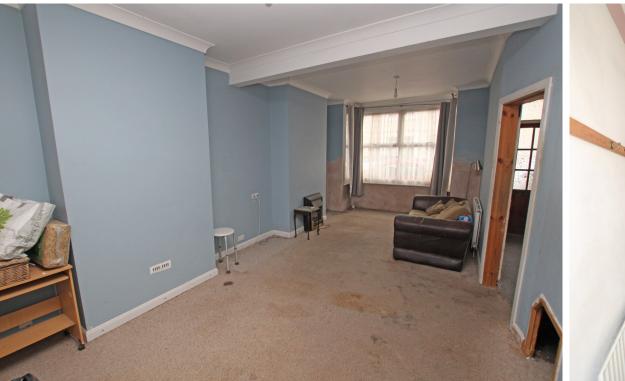

## At a Glance:

- Three bedrooms
- •23` living room
- ground floor bathroom
- Small courtyard garden
- Sealed unit double glazing
- Gas central heating (not tested)
- No onward chain

Accommodation:

HALL

LIVING ROOM 23'6" (7.16m) x 11'3" (3.43m)