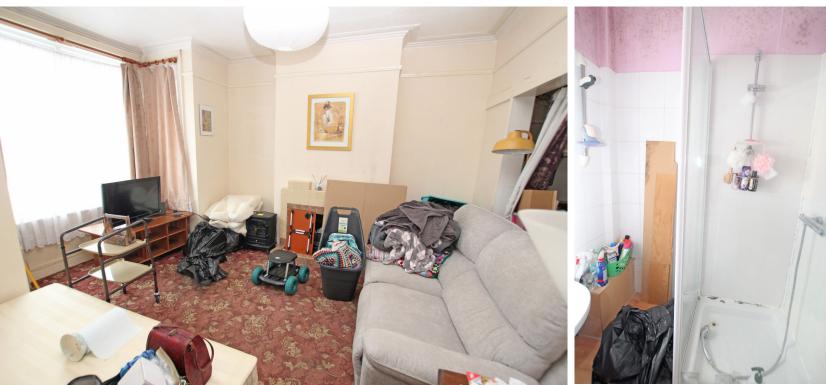

## Accommodation:

PORCH

HALL

**SITTING ROOM** 14'6" (4.42m) Into Bay x 12'0" (3.66m)

**DINING ROOM** 11'6" (3.51m) x 9'6" (2.9m)

**KITCHEN** 130'0" (39.62m) x 10'0" (3.05m)

WC

BEDROOM 1 15'6" (4.72m) x 11'6" (3.51m)

**BEDROOM 2** 11'6" (3.51m) x 8'6" (2.59m)

**BEDROOM 3** 10'0'' (3.05m) x 9'6'' (2.9m)

SHOWER ROOM/WC

**OUTSIDE:** 

30' PAVED GARDEN

COUNCIL TAX: Band "B"

**EPC:** "D"

Ref: 1