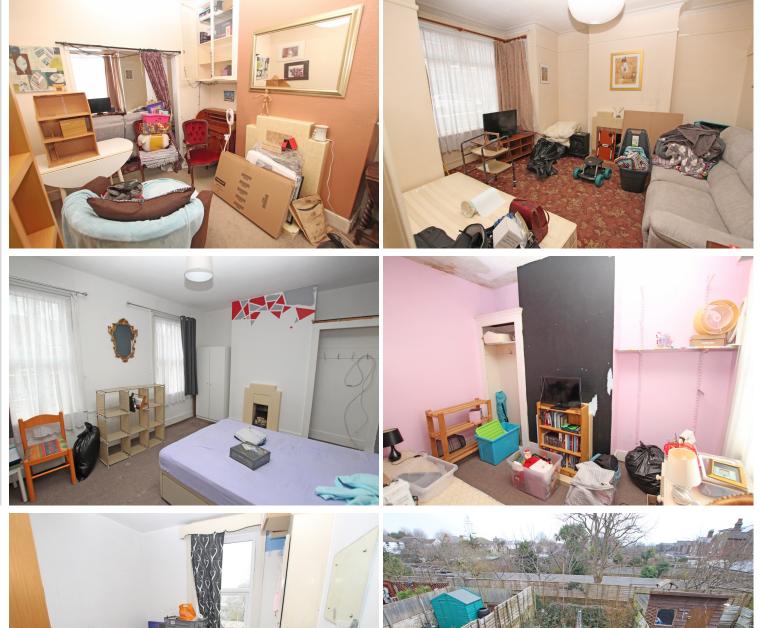

## Accommodation:

PORCH

HALL

**SITTING ROOM** 14'6" (4.42m) Into Bay x 12'0" (3.66m)

**DINING ROOM** 11'6" (3.51m) x 9'6" (2.9m)

**KITCHEN** 130'0" (39.62m) x 10'0" (3.05m)

WC

BEDROOM 1 15'6" (4.72m) x 11'6" (3.51m)

**BEDROOM 2** 11'6" (3.51m) x 8'6" (2.59m)

**BEDROOM 3** 10'0'' (3.05m) x 9'6'' (2.9m)

SHOWER ROOM/WC

**OUTSIDE:** 

30' PAVED GARDEN

COUNCIL TAX: Band "B"

**EPC:** "D"

Ref: 1