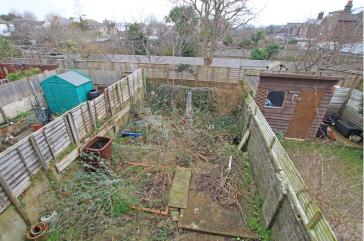

## At a Glance:

- Three bedrooms
- Two reception rooms
- Ground floor wc
- 30` paved garden
- Gas central heating
- Sealed unit double glazing
- In need of complete refurbishment as reflected in the competitive asking price

**BEDROOM 2** 11'6" (3.51m) x 8'6" (2.59m)

**BEDROOM 3** 10'0'' (3.05m) x 9'6'' (2.9m)

SHOWER ROOM/WC

**OUTSIDE:** 

30' PAVED GARDEN

COUNCIL TAX: Band "B"

**EPC:** "D"

Ref: 1