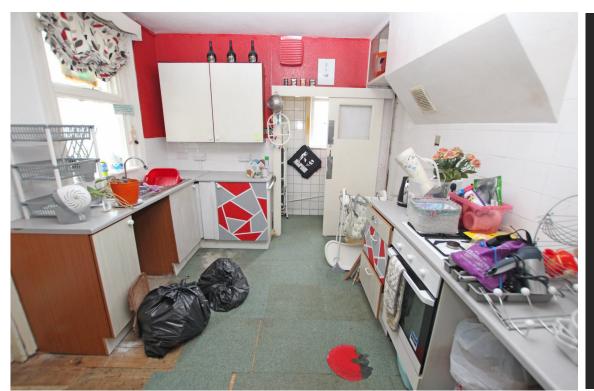

## Accommodation:

PORCH

HALL

**SITTING ROOM** 14'6" (4.42m) Into Bay x 12'0" (3.66m)

**DINING ROOM** 11'6" (3.51m) x 9'6" (2.9m)

**KITCHEN** 130'0" (39.62m) x 10'0" (3.05m)

WC

BEDROOM 1 15'6" (4.72m) x 11'6" (3.51m)