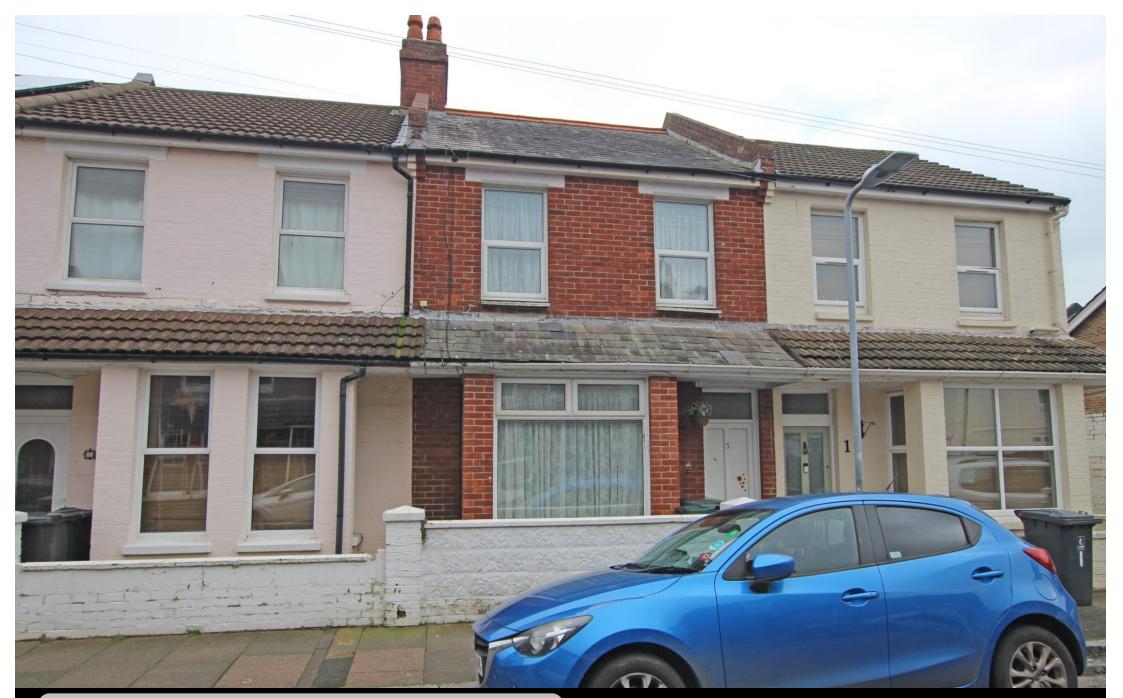

**3 Annington Road, Eastbourne, BN22 8NG** Price £235,000 | Freehold

TOWN CENTRE OFFICE 01323 416716

MEADS STREET OFFICE 01323 737962

A deceptively spacious three bedroom house conveniently located on the borders of Roselands and Seaside available with no onward chain. The house forms part of a terrace of similar properties and provides well proportioned accommodation that includes two communicating reception rooms a 13' x 10' kitchen and wc on the ground floor and three bedrooms and shower room on the first floor. Although benefiting from sealed unit double glazing and gas central heating, the house is now in need of complete modernisation and redecoration and will most likely require a new roof as part of the ceiling has come down in the landing; however this has been reflected in the competitive asking price. Schools catering for most age groups are in the vicinity whilst both Eastbourne town centre and the seafront are little more than a half mile away.

## At a Glance:

- Three bedrooms
- Two reception rooms
- Ground floor wc
- 30` paved garden
- Gas central heating
- Sealed unit double glazing
- In need of complete refurbishment as reflected in the competitive asking price