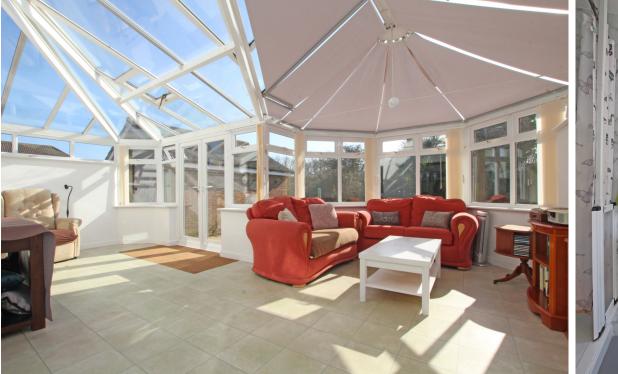

#### ENTRANCE HALL

**LIVING ROOM** 17'2" (5.23m) x 12'0" (3.66m)

**DINING ROOM** 10'8" (3.25m) x 10'1" (3.07m)

**CONSERVATORY** 22'7" (6.88m) x 16'5" (5m)

**KITCHEN / BREAKFAST ROOM** 14'5" (4.39m) x 13'2" (4.01m)