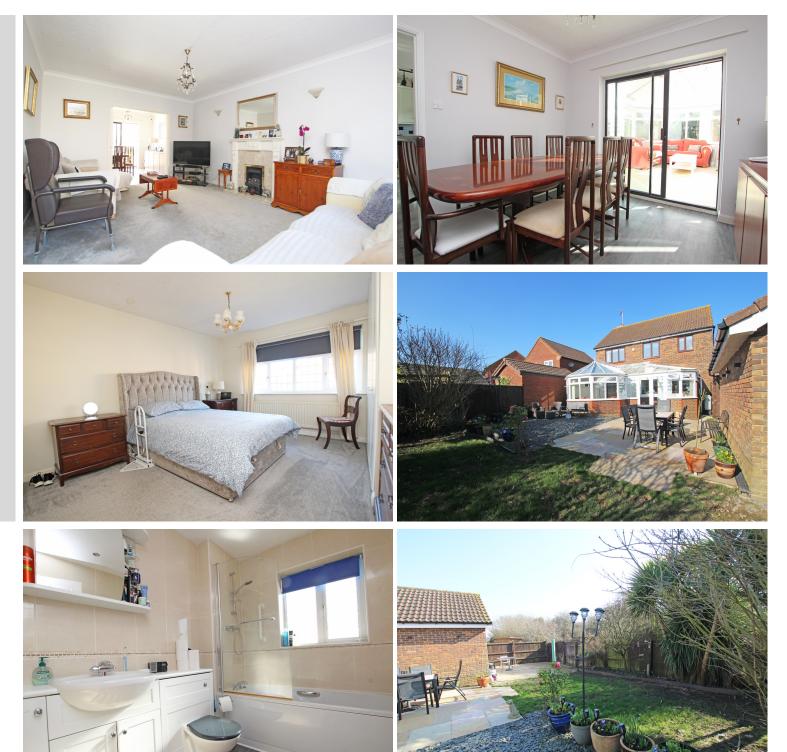

#### ENTRANCE HALL

**LIVING ROOM** 17'2" (5.23m) x 12'0" (3.66m)

**DINING ROOM** 10'8" (3.25m) x 10'1" (3.07m)

**CONSERVATORY** 22'7" (6.88m) x 16'5" (5m)

**KITCHEN / BREAKFAST ROOM** 14'5" (4.39m) x 13'2" (4.01m)

### CLOAKROOM

MASTER BEDROOM 14'0" (4.27m) x 12'0" (3.66m)

EN SUITE SHOWER ROOM

**BEDROOM 2** 12'2" (3.71m) x 9'0" (2.74m)

**BEDROOM 3** 11'3" (3.43m) x 9'5" (2.87m)

BEDROOM 4 8'9" (2.67m) x 7'10" (2.39m) (used as Study)

BATHROOM / WC

**OUTSIDE:** 

GARDENS FRONT & REAR

DRIVEWAY

DOUBLE GARAGE

COUNCIL TAX: Band `E`

**EPC:** `C`