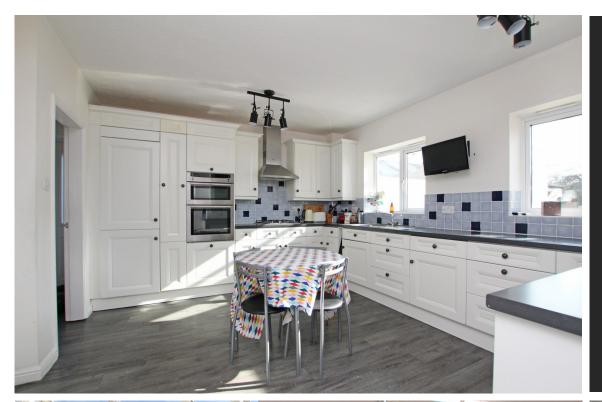

#### ENTRANCE HALL

**LIVING ROOM** 17'2" (5.23m) x 12'0" (3.66m)

**DINING ROOM** 10'8" (3.25m) x 10'1" (3.07m)

**CONSERVATORY** 22'7" (6.88m) x 16'5" (5m)

**KITCHEN / BREAKFAST ROOM** 14'5" (4.39m) x 13'2" (4.01m)