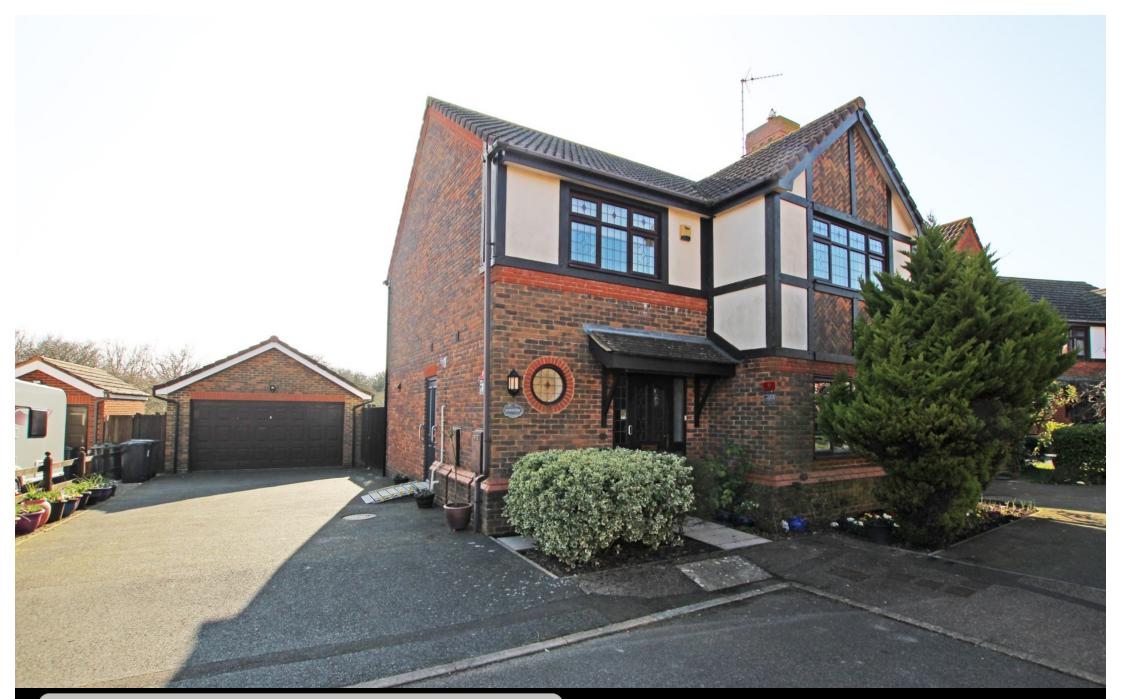

**12 Mole Close, Stone Cross, Pevensey, BN24 5QB** Guide Price £500,000 - £525,000 | Freehold

TOWN CENTRE OFFICE 01323 416716

MEADS STREET OFFICE 01323 737962

GUIDE PRICE £500,000 - £525,000. A substantial four bedroom detached house with double garage located at the end of a quiet cul-de-sac in the popular Stone Cross area close to local shops, doctor surgery and well regarded Stone Cross school. This delightful property enjoys well presented, bright and spacious accommodation throughout comprising entrance hall, sitting room, dining room, kitchen/breakfast room, utility room, impressive conservatory, downstairs wc, four good size bedrooms, family bathroom and en-suite shower room. The property boasts a secluded south facing rear garden with area of lawn and patio and a particular feature is the detached double garage with a large driveway providing off road parking for several vehicles. Additional benefits include double glazing and gas central heating.

## At a Glance:

- Impressive four bedroom detached house
- Popular Stone Cross location
- Spacious accommodation throughout
- Secluded south facing garden
- Driveway and double garage
- Sitting room
- Dining room
- Large conservatory
- Kitchen/breakfast room
- Family bathroom and en-suite shower room