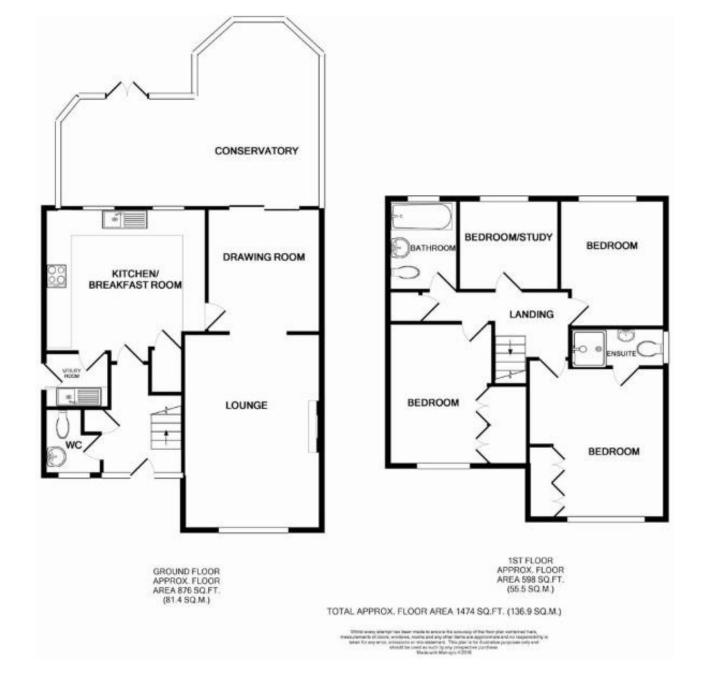

# Accommodation:

#### ENTRANCE HALL

**LIVING ROOM** 17'2" (5.23m) x 12'0" (3.66m)

**DINING ROOM** 10'8" (3.25m) x 10'1" (3.07m)

**CONSERVATORY** 22'7" (6.88m) x 16'5" (5m)

**KITCHEN / BREAKFAST ROOM** 14'5" (4.39m) x 13'2" (4.01m)

**UTILITY ROOM** 5'7" (1.7m) x 4'11" (1.5m)

### CLOAKROOM

MASTER BEDROOM 14'0" (4.27m) x 12'0" (3.66m)

EN SUITE SHOWER ROOM

**BEDROOM 2** 12'2" (3.71m) x 9'0" (2.74m)

**BEDROOM 3** 11'3" (3.43m) x 9'5" (2.87m)

BEDROOM 4 8'9" (2.67m) x 7'10" (2.39m) (used as Study)

BATHROOM / WC

**OUTSIDE:** 

GARDENS FRONT & REAR

DRIVEWAY

DOUBLE GARAGE

COUNCIL TAX: Band `E`

**EPC:** `C`