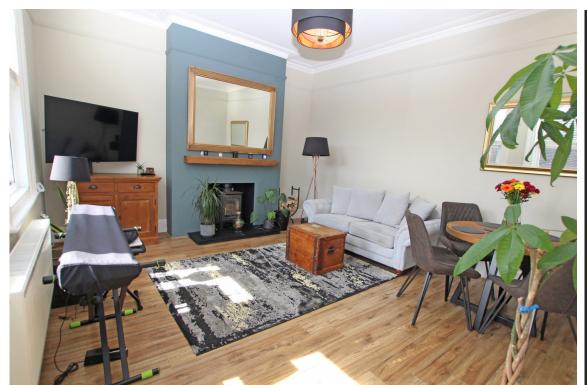

Flat 2, 16 Grassington Road, Eastbourne, BN20 7BPPrice £205,000Share of Freehold

TOWN CENTRE OFFICE 01323 416716

MEADS STREET OFFICE 01323 737962

A beautifully appointed one double bedroom flat enjoying a highly prized and convenient residential location in the Lower Meads area of Eastbourne within a half mile of the seafront, town centre and railway station. The flat is situated on the first floor of an attractive house of Edwardian character and provides well tastefully proportioned presented and accommodation throughout. The bright living room enjoys a pleasant aspect and features a wood burning stove. The kitchen is beautifully fitted with a comprehensive range of wall and base units together with a pull-out larder cupboard and integrated appliances that include an oven, microwave, induction hob, washer/dryer and slimline dishwasher. The double bedroom has a fitted wardrobe and is served by a beautifully appointed shower room with walk-in shower cubicle. An internal inspection is essential to appreciate the merits of this delightful home.

## FRONT DOOR

HALL

LIVING ROOM 15'0'' (4.57m) x 13'2'' (4.01m)

**KITCHEN** 9'0" (2.74m) x 8'2" (2.49m)

BEDROOM 13'0" (3.96m) x 10'6" (3.2m) plus depth of fitted wardrobe

SHOWER ROOM / WC