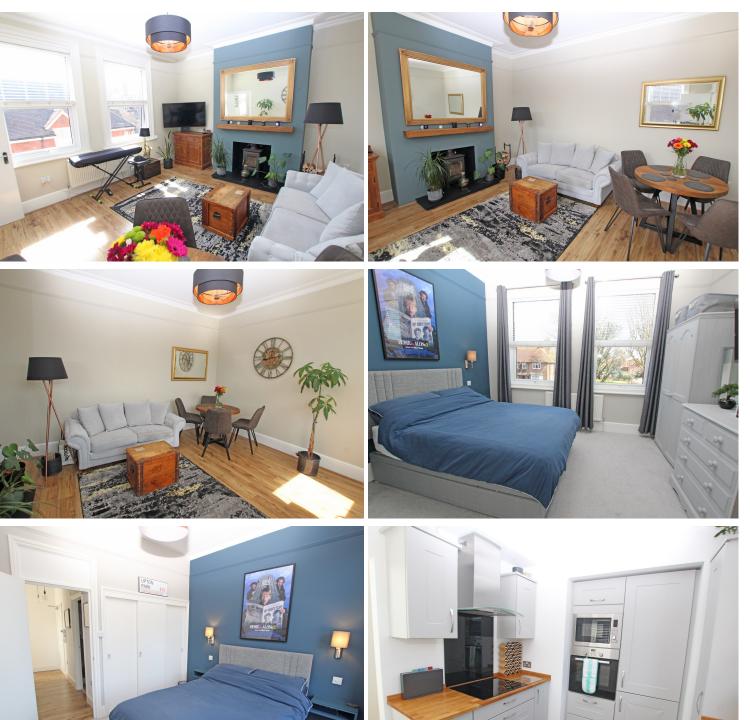

Flat 2, 16 Grassington Road, Eastbourne, BN20 7BPPrice £205,000Share of Freehold

TOWN CENTRE OFFICE 01323 416716

MEADS STREET OFFICE 01323 737962

A beautifully appointed one double bedroom flat enjoying a highly prized and convenient residential location in the Lower Meads area of Eastbourne within a half mile of the seafront, town centre and railway station. The flat is situated on the first floor of an attractive house of Edwardian character and provides well tastefully proportioned presented and accommodation throughout. The bright living room enjoys a pleasant aspect and features a wood burning stove. The kitchen is beautifully fitted with a comprehensive range of wall and base units together with a pull-out larder cupboard and integrated appliances that include an oven, microwave, induction hob, washer/dryer and slimline dishwasher. The double bedroom has a fitted wardrobe and is served by a beautifully appointed shower room with walk-in shower cubicle. An internal inspection is essential to appreciate the merits of this delightful home.

## At a Glance:

- Beautifully appointed throughout
- Highly prized Lower Meads location
- Within a half mile of the seafront and town centre
- Beautifully fitted kitchen with integrated appliances
- Luxuriously appointed shower room
- Gas central heating
- Sealed unit double glazing

## FRONT DOOR

HALL

LIVING ROOM 15'0'' (4.57m) x 13'2'' (4.01m)

**KITCHEN** 9'0" (2.74m) x 8'2" (2.49m)

BEDROOM 13'0" (3.96m) x 10'6" (3.2m) plus depth of fitted wardrobe

SHOWER ROOM / WC