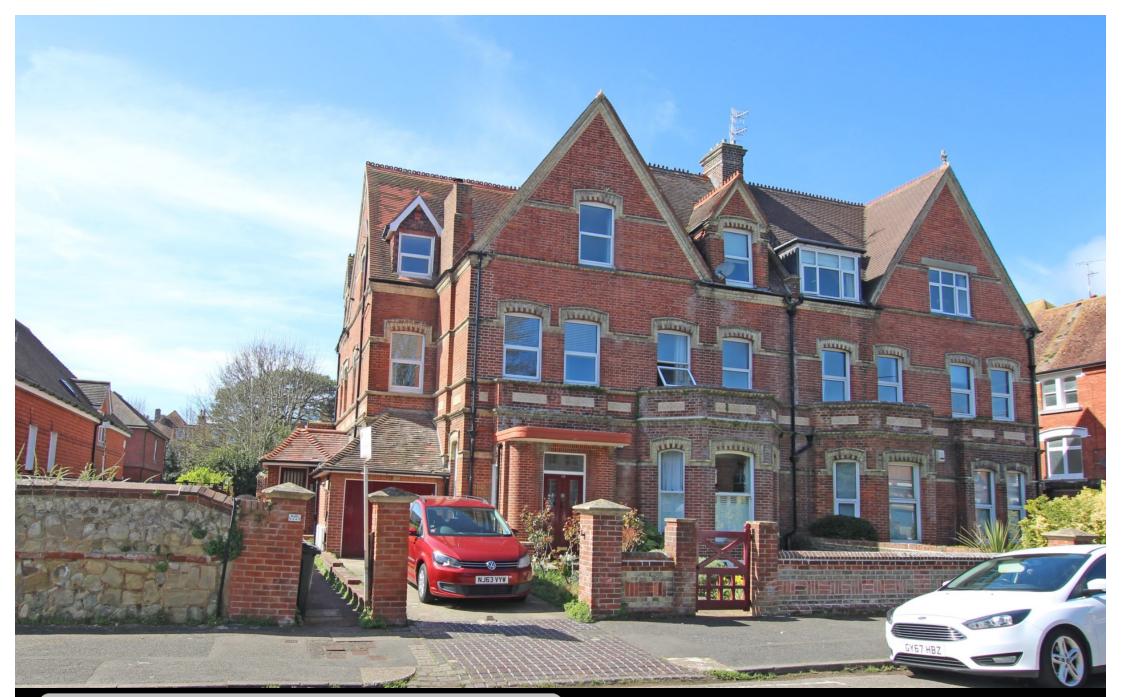

Flat 2, 16 Grassington Road, Eastbourne, BN20 7BPPrice £205,000Share of Freehold

TOWN CENTRE OFFICE 01323 416716

MEADS STREET OFFICE 01323 737962

A beautifully appointed one double bedroom flat enjoying a highly prized and convenient residential location in the Lower Meads area of Eastbourne within a half mile of the seafront, town centre and railway station. The flat is situated on the first floor of an attractive house of Edwardian character and provides well tastefully proportioned presented and accommodation throughout. The bright living room enjoys a pleasant aspect and features a wood burning stove. The kitchen is beautifully fitted with a comprehensive range of wall and base units together with a pull-out larder cupboard and integrated appliances that include an oven, microwave, induction hob, washer/dryer and slimline dishwasher. The double bedroom has a fitted wardrobe and is served by a beautifully appointed shower room with walk-in shower cubicle. An internal inspection is essential to appreciate the merits of this delightful home.