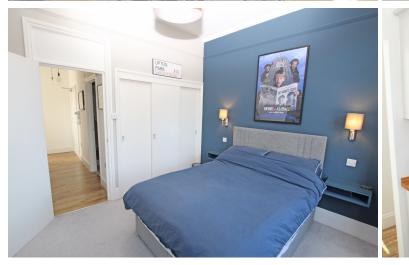

## FRONT DOOR

HALL

LIVING ROOM 15'0'' (4.57m) x 13'2'' (4.01m)

**KITCHEN** 9'0" (2.74m) x 8'2" (2.49m)

BEDROOM 13'0" (3.96m) x 10'6" (3.2m) plus depth of fitted wardrobe

SHOWER ROOM / WC