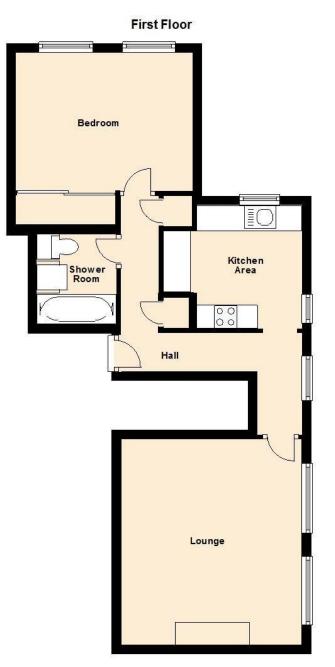

## Accommodation:

**COMMUNAL FRONT DOOR** Stairs rise to the first floor

## FRONT DOOR

HALL

LIVING ROOM 15'0'' (4.57m) x 13'2'' (4.01m)

**KITCHEN** 9'0" (2.74m) x 8'2" (2.49m)

BEDROOM 13'0" (3.96m) x 10'6" (3.2m) plus depth of fitted wardrobe

SHOWER ROOM / WC