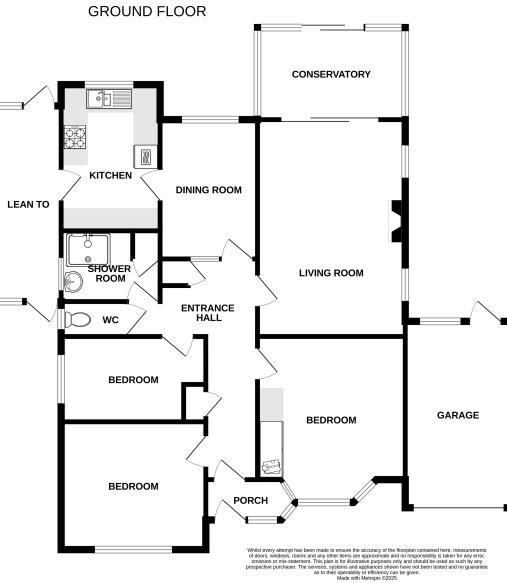

# Accommodation:

#### ENTRANCE PORCH

ENTRANCE HALL

**SITTING ROOM** 17'4" (5.28m) x 11'9" (3.58m)

### CONSERVATORY

**KITCHEN** 11'8" (3.56m) x 7'8" (2.34m)

LEAN TO

**DINING ROOM** 11'2" (3.4m) x 7'8" (2.34m)

BEDROOM 1 14'1" (4.29m) Max x 12'0" (3.66m)

**BEDROOM 2** 11'7'' (3.53m) x 10'4'' (3.15m)

**BEDROOM 3 / OFFICE** 11'8" (3.56m) x 6'9" (2.06m)

SHOWER ROOM

WC

OUTSIDE:

FRONT & REAR GARDENS

DRIVEWAY

INTEGRAL GARAGE

**COUNCIL TAX:** Band `D`

EPC: `D`