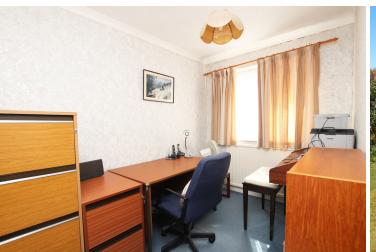

### CONSERVATORY

**KITCHEN** 11'8" (3.56m) x 7'8" (2.34m)

LEAN TO

**DINING ROOM** 11'2" (3.4m) x 7'8" (2.34m)

BEDROOM 1 14'1" (4.29m) Max x 12'0" (3.66m)

**BEDROOM 2** 11'7'' (3.53m) x 10'4'' (3.15m)

**BEDROOM 3 / OFFICE** 11'8" (3.56m) x 6'9" (2.06m)