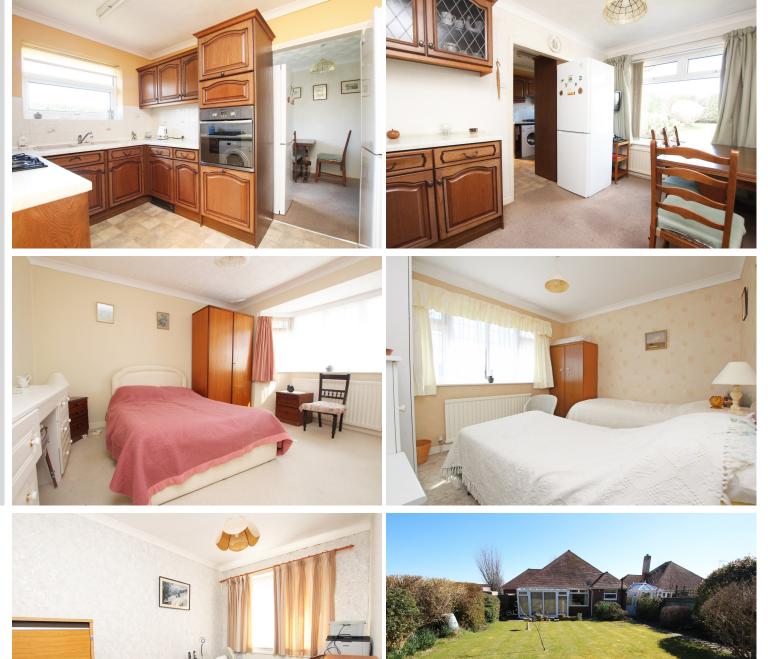

#### ENTRANCE PORCH

ENTRANCE HALL

**SITTING ROOM** 17'4" (5.28m) x 11'9" (3.58m)

### CONSERVATORY

**KITCHEN** 11'8" (3.56m) x 7'8" (2.34m)

LEAN TO

**DINING ROOM** 11'2" (3.4m) x 7'8" (2.34m)

BEDROOM 1 14'1" (4.29m) Max x 12'0" (3.66m)

**BEDROOM 2** 11'7'' (3.53m) x 10'4'' (3.15m)

**BEDROOM 3 / OFFICE** 11'8" (3.56m) x 6'9" (2.06m)

SHOWER ROOM

WC

OUTSIDE:

FRONT & REAR GARDENS

DRIVEWAY

INTEGRAL GARAGE

**COUNCIL TAX:** Band `D`

EPC: `D`