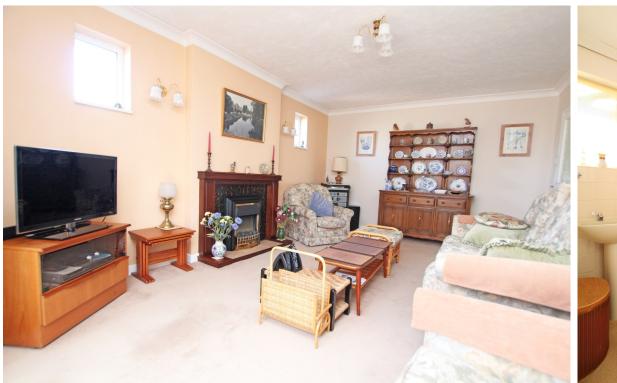

#### ENTRANCE PORCH

ENTRANCE HALL

**SITTING ROOM** 17'4" (5.28m) x 11'9" (3.58m)