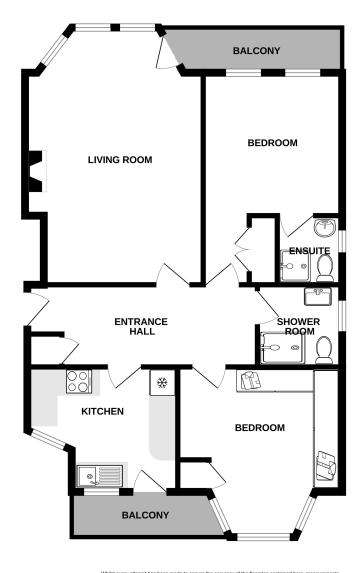

## Accommodation:

STAIRS & PASSENGER LIFT TO FIRST FLOOR

PRIVATE ENTRANCE HALL

**SITTING/DINING ROOM** 19'3" (5.87m) x 13'4" (4.06m)

DOOR TO BALCONY 1

KITCHEN

10'10" (3.3m) x 9'4" (2.84m)

DOOR TO BALCONY 2

BEDROOM 1

16'0" (4.88m) x 10'5" (3.18m)

**EN-SUITE SHOWER ROOM** 

BEDROOM 2

12'10" (3.91m) x 12'8" (3.86m)

SHOWER ROOM

ALLOCATED PARKING SPACE

LEASE:

T.B.C.

COUNCIL TAX:

Band 'D'

EPC:

В`

(All details concerning the terms of the Lease and outgoings are subject to verification)

While every attempt has been made to ensure the accuracy of the floorplan contained here, measurements of doors windfows, rooms and any other teams are an approximate and not responsibility is taken for any error, omission or mis-statement. This plan is for illustrative purposes only and should be used as such by any prospective purchaser. The splan is for illustrative purposes only and should be used as such by any prospective purchaser. The splan is for illustrative purposes only and should be used as such by any prospective purchaser. The splan is splan in the splan is splan in the splan is splan in the s