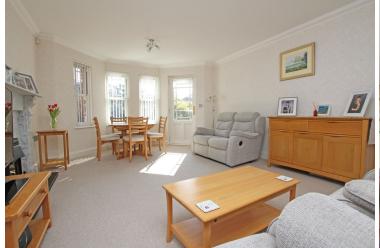

## Accommodation:

STAIRS & PASSENGER LIFT TO FIRST FLOOR

PRIVATE ENTRANCE HALL

**SITTING/DINING ROOM** 19'3" (5.87m) x 13'4" (4.06m)

DOOR TO BALCONY 1

KITCHEN

10'10" (3.3m) x 9'4" (2.84m)

DOOR TO BALCONY 2