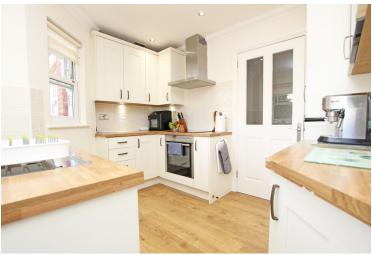

## Accommodation:

STAIRS & PASSENGER LIFT TO FIRST FLOOR

PRIVATE ENTRANCE HALL

**SITTING/DINING ROOM** 19'3" (5.87m) x 13'4" (4.06m)

DOOR TO BALCONY 1

KITCHEN

10'10" (3.3m) x 9'4" (2.84m)

DOOR TO BALCONY 2