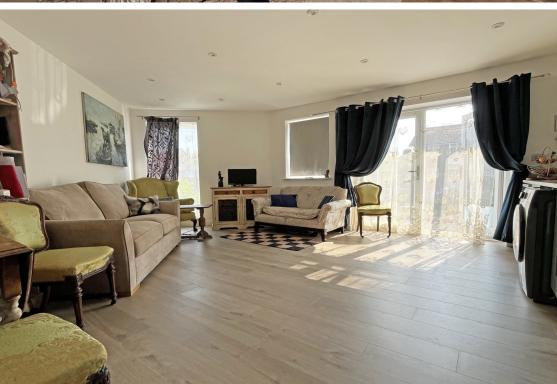

## Accommodation:

COMMUNAL ENTRANCE HALL

LIFT & STAIRS TO ALL FLOORS

PRIVATE ENTRANCE HALL

SITTING ROOM/KITCHEN

19'5" (5.92m) x 15'0" (4.57m)

DOOR TO:-

**SUN TERRACE** 