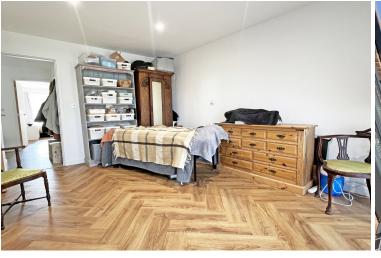

BEDROOM 1

14'11" (4.55m) x 9'6" (2.9m)

**BEDROOM 2** 

14'1" (4.29m) x 10'7" (3.23m)

**BATHROOM** 

**OUTSIDE:** 

ALLOCATED PARKING SPACE

LEASE: