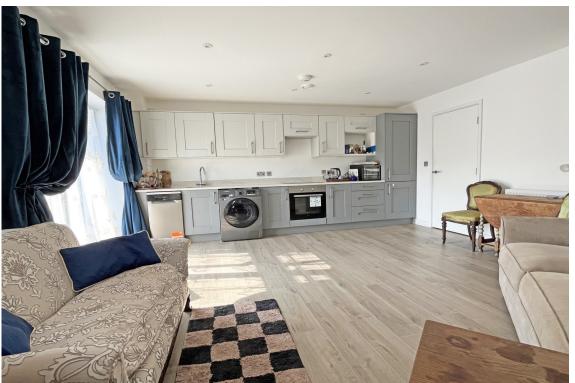

## Accommodation:

COMMUNAL ENTRANCE HALL

LIFT & STAIRS TO ALL FLOORS

PRIVATE ENTRANCE HALL

SITTING ROOM/KITCHEN

19'5" (5.92m) x 15'0" (4.57m)

DOOR TO:-

**SUN TERRACE** 