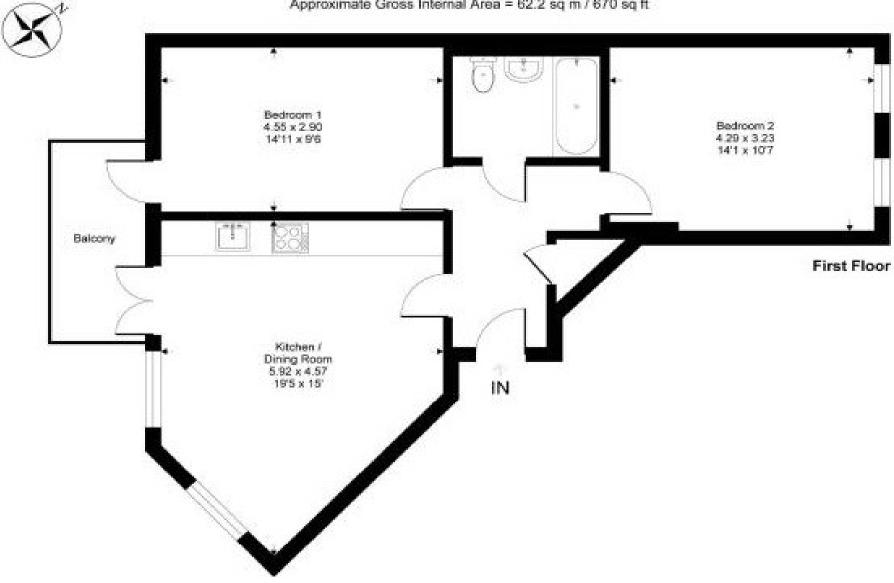

## Accommodation:

COMMUNAL ENTRANCE HALL

LIFT & STAIRS TO ALL FLOORS

PRIVATE ENTRANCE HALL

SITTING ROOM/KITCHEN

19'5" (5.92m) x 15'0" (4.57m)

DOOR TO:-

**SUN TERRACE** 

BEDROOM 1

14'11" (4.55m) x 9'6" (2.9m)

**BEDROOM 2** 

14'1" (4.29m) x 10'7" (3.23m)

**BATHROOM** 

**OUTSIDE:** 

ALLOCATED PARKING SPACE

LEASE:

## Langney Road, BN22 Approximate Gross Internal Area = 62.2 sq m / 670 sq ft

Whilst every care has been taken in the preparation of these particulars, neither the agents nor the vendor accept any responsibility for error or omission, nor do they constitute an offer or contract. Please note we have not tested any apparatus, fixtures, fittings, or services. Interested parties must undertake their own investigation into the working order of these items. All measurements are