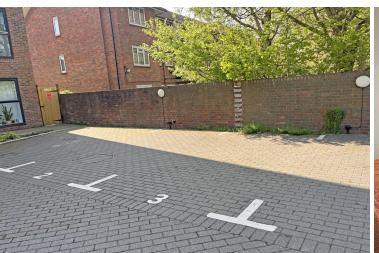

BEDROOM 1

14'11" (4.55m) x 9'6" (2.9m)

**BEDROOM 2** 

14'1" (4.29m) x 10'7" (3.23m)

**BATHROOM** 

**OUTSIDE:** 

ALLOCATED PARKING SPACE

LEASE: