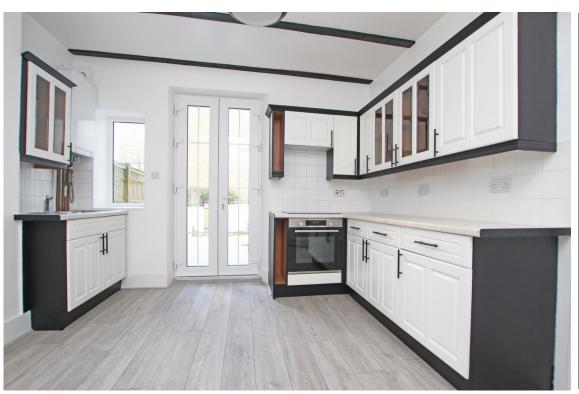

## Accommodation:

**ENTRANCE HALL** 

**SITTING ROOM** 

14'8" (4.47m) x 14'3" (4.34m)

**KITCHEN** 

12'4" (3.76m) x 11'11" (3.63m)

**GROUND FLOOR BEDROOM** 

5