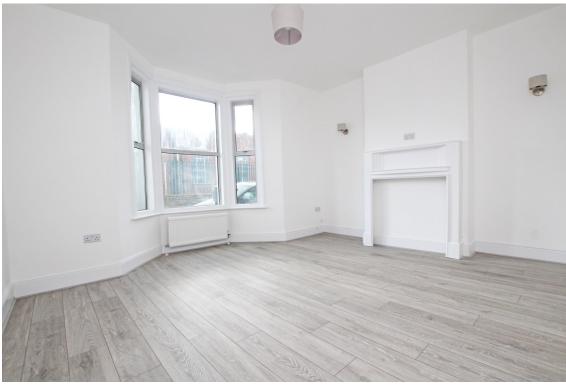

## Accommodation:

**ENTRANCE HALL** 

**SITTING ROOM** 

14'8" (4.47m) x 14'3" (4.34m)

**KITCHEN** 

12'4" (3.76m) x 11'11" (3.63m)

**GROUND FLOOR BEDROOM** 

5