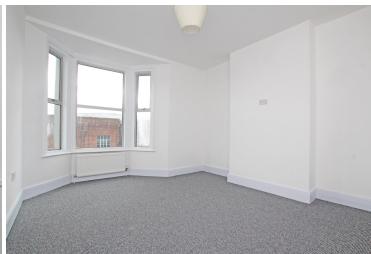

## Accommodation:

**ENTRANCE HALL** 

**SITTING ROOM** 

14'8" (4.47m) x 14'3" (4.34m)

**KITCHEN** 

12'4" (3.76m) x 11'11" (3.63m)

**GROUND FLOOR BEDROOM** 

5