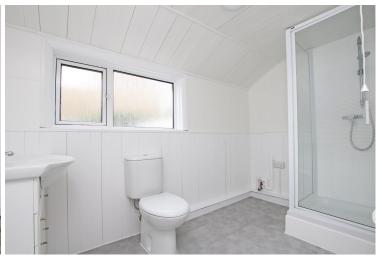

12'1" (3.68m) x 10'0" (3.05m)

**EN-SUITE SHOWER ROOM** 

FIRST FLOOR LANDING

**BEDROOM 1** 

14'9" (4.5m) x 11'6" (3.51m)

**BEDROOM 2** 

12'7" (3.84m) x 12'4" (3.76m)

**BEDROOM 3** 

12'5" (3.78m) x 6'2" (1.88m)

BEDROOM 4

10'0" (3.05m) x 9'7" (2.92m)

**BATHROOM** 

**OUTSIDE:** 

**GARDENS FRONT & REAR** 

**COUNCIL TAX:** 

Band "C"