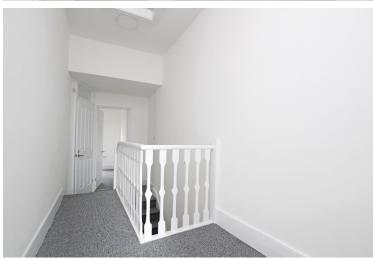

## Accommodation:

**ENTRANCE HALL** 

**SITTING ROOM** 

14'8" (4.47m) x 14'3" (4.34m)

**KITCHEN** 

12'4" (3.76m) x 11'11" (3.63m)

**GROUND FLOOR BEDROOM** 

5