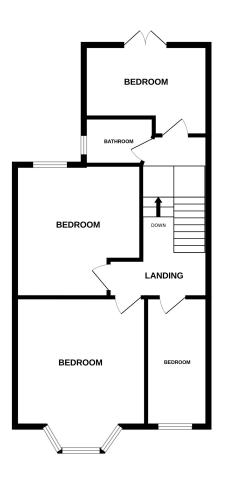

## Accommodation:

**ENTRANCE HALL** 

**SITTING ROOM** 

14'8" (4.47m) x 14'3" (4.34m)

**KITCHEN** 

12'4" (3.76m) x 11'11" (3.63m)

**GROUND FLOOR BEDROOM** 

5

12'1" (3.68m) x 10'0" (3.05m)

**EN-SUITE SHOWER ROOM** 

FIRST FLOOR LANDING

**BEDROOM 1** 

14'9" (4.5m) x 11'6" (3.51m)

**BEDROOM 2** 

12'7" (3.84m) x 12'4" (3.76m)

**BEDROOM 3** 

12'5" (3.78m) x 6'2" (1.88m)

BEDROOM 4

10'0" (3.05m) x 9'7" (2.92m)

**BATHROOM** 

**OUTSIDE:** 

**GARDENS FRONT & REAR** 

**COUNCIL TAX:** 

Band "C"

EPC:

"E"

GROUND FLOOR 1ST FLOOR

Whilst every attempt has been made to ensure the accuracy of the floopian contained here, necessrements of some sundoons, rooms and any enter terms see appointment and no responsibility is based for any error, omiscion or mise-statement. This plan is for illustrative purposes only and should be used as such by any prospective purchaser. The services, systems and appliances shown have not been tested and no guarantee as to their operability or efficiency can be given.