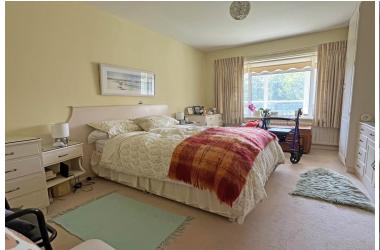

BEDROOM 1

17'8" (5.38m) x 11'3" (3.43m)

BEDROOM 2

12'2" (3.71m) x 11'4" (3.45m)

BATHROOM

WC

**OUTSIDE:** 

SINGLE GARAGE