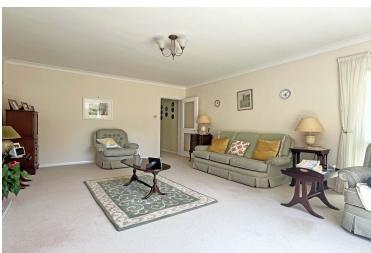

## Accommodation:

COMMUNAL ENTRANCE HALL

PRIVATE ENTRANCE HALL

SITTING / DINING ROOM

18'1" (5.51m) x 13'9" (4.19m)

**ENCLOSED BALCONY** 

KITCHEN

10'6" (3.2m) x 8'8" (2.64m)