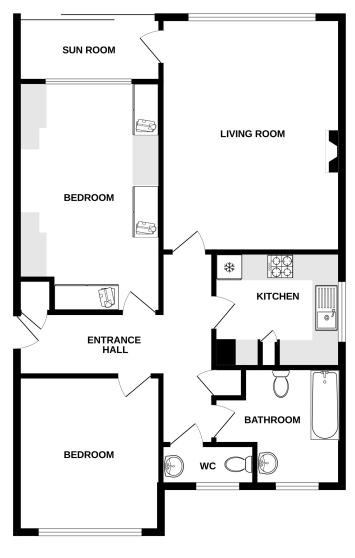

## Accommodation:

COMMUNAL ENTRANCE HALL

PRIVATE ENTRANCE HALL

SITTING / DINING ROOM

18'1" (5.51m) x 13'9" (4.19m)

**ENCLOSED BALCONY** 

KITCHEN

10'6" (3.2m) x 8'8" (2.64m)

BEDROOM 1

17'8" (5.38m) x 11'3" (3.43m)

BEDROOM 2

12'2" (3.71m) x 11'4" (3.45m)

BATHROOM

WC

**OUTSIDE:** 

SINGLE GARAGE

## **FOURTH FLOOR**

White every attempt has been made to ensure the excuracy of the floorplan contained here, measurements of stores, witdown; norms and sup other tensure, are approximate and nor responsibility to tempt for any error omission or mis-statement. This plan is for illustrative purposes only and should be used as such by any prospective purchaser. The store is not expensively purchaser that the store is not their operability or efficiency can be given.