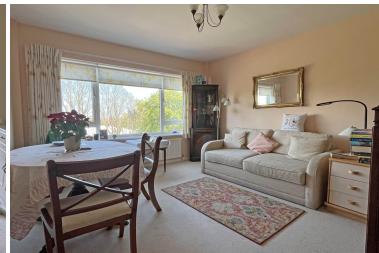

## Accommodation:

COMMUNAL ENTRANCE HALL

PRIVATE ENTRANCE HALL

SITTING / DINING ROOM

18'1" (5.51m) x 13'9" (4.19m)

**ENCLOSED BALCONY** 

KITCHEN

10'6" (3.2m) x 8'8" (2.64m)