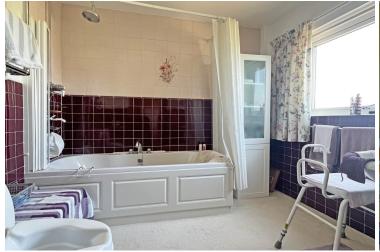

BEDROOM 1

17'8" (5.38m) x 11'3" (3.43m)

BEDROOM 2

12'2" (3.71m) x 11'4" (3.45m)

BATHROOM

WC

**OUTSIDE:** 

SINGLE GARAGE