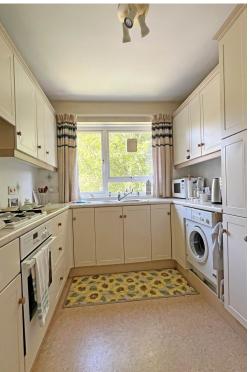

## Accommodation:

COMMUNAL ENTRANCE HALL

PRIVATE ENTRANCE HALL

SITTING / DINING ROOM

18'1" (5.51m) x 13'9" (4.19m)

**ENCLOSED BALCONY** 

KITCHEN

10'6" (3.2m) x 8'8" (2.64m)