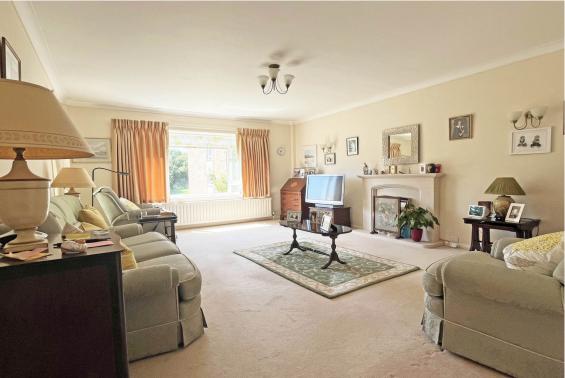

## Accommodation:

COMMUNAL ENTRANCE HALL

PRIVATE ENTRANCE HALL

SITTING / DINING ROOM

18'1" (5.51m) x 13'9" (4.19m)

**ENCLOSED BALCONY** 

KITCHEN

10'6" (3.2m) x 8'8" (2.64m)