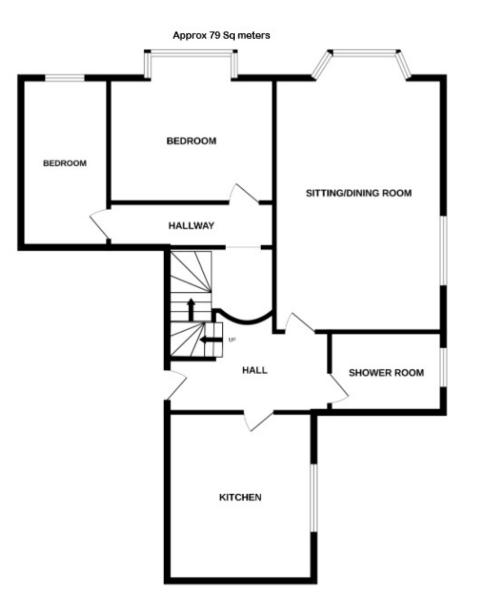

## Accommodation:

## COMMUNAL ENTRANCE HALL

STAIRS AND LIFT

PRIVATE ENTRANCE HALL

**SITTING/DINING ROOM** 20'4" (6.2m) Max x 14'3" (4.34m)

**KITCHEN** 13'6" (4.11m) x 10'7" (3.23m) Max

SHOWER ROOM

STAIRS TO UPPER LEVEL

HALLWAY

**BEDROOM 1** 15'6'' (4.72m) x 13'6'' (4.11m) Max

**BEDROOM 2** 13'6" (4.11m) x 6'7" (2.01m)

OUTSIDE:

COMMUNAL GARDENS

GARAGE

LEASE: 999 years from 1975. Share of Freehold.

**MAINTENANCE:** £1,297 per quarter. Include swater rates, sewerage, hot water and central heating.