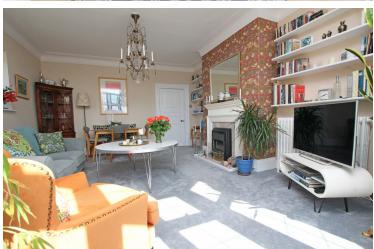

## COMMUNAL ENTRANCE HALL

STAIRS AND LIFT

PRIVATE ENTRANCE HALL

**SITTING/DINING ROOM** 20'4" (6.2m) Max x 14'3" (4.34m)

**KITCHEN** 13'6" (4.11m) x 10'7" (3.23m) Max

SHOWER ROOM

STAIRS TO UPPER LEVEL

HALLWAY