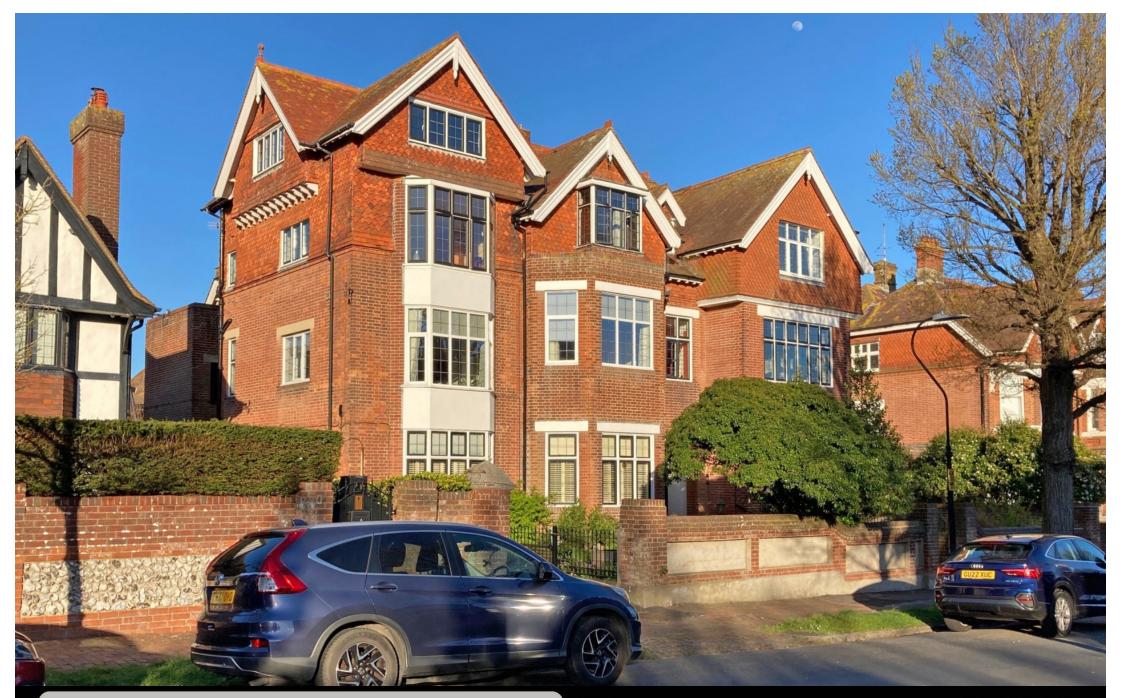

**4 The Ridge, Bolsover Road, Eastbourne, BN20 7JE** Price £315,000 | Share of Freehold

TOWN CENTRE OFFICE 01323 416716

MEADS STREET OFFICE 01323 737962

A beautifully presented two bedroom split level flat located on the second floor of this well maintained period building just yards from Meads seafront and high street. This beautiful property is presented to a very high standard and enjoys accommodation comprising communal entrance hall, passenger lift, private entrance hall, light filled sitting/dining room with sea glimpses and views towards the South Downs, kitchen with comprehensive range of wall and floor units complemented with areas of work surface, there is a stylish newly fitted shower room/wc with walk in shower cubicle, wash hand basin and wc. From the entrance hall a small amount of stairs lead to the higher level where there is a hallway and two bedrooms. The property is set within well kept communal gardens and there is the added convenience of a garage located in a block to the rear. The property comes with a share of the freehold and the remainder of a 999 year lease. Additional benefits include double glazing and communal central heating.