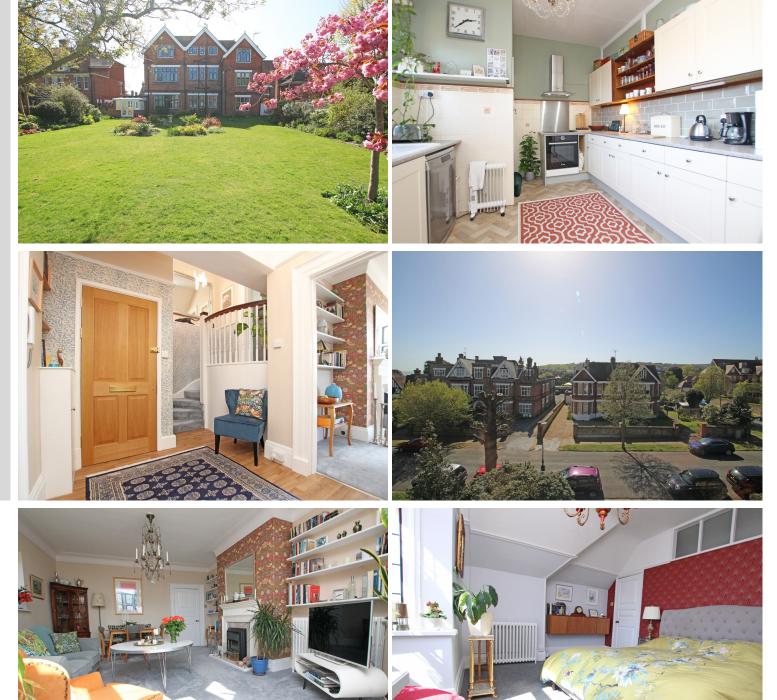

**4 The Ridge, Bolsover Road, Eastbourne, BN20 7JE** Price £315,000 | Share of Freehold

TOWN CENTRE OFFICE 01323 416716

MEADS STREET OFFICE 01323 737962

A beautifully presented two bedroom split level flat located on the second floor of this well maintained period building just yards from Meads seafront and high street. This beautiful property is presented to a very high standard and enjoys accommodation comprising communal entrance hall, passenger lift, private entrance hall, light filled sitting/dining room with sea glimpses and views towards the South Downs, kitchen with comprehensive range of wall and floor units complemented with areas of work surface, there is a stylish newly fitted shower room/wc with walk in shower cubicle, wash hand basin and wc. From the entrance hall a small amount of stairs lead to the higher level where there is a hallway and two bedrooms. The property is set within well kept communal gardens and there is the added convenience of a garage located in a block to the rear. The property comes with a share of the freehold and the remainder of a 999 year lease. Additional benefits include double glazing and communal central heating.

## COMMUNAL ENTRANCE HALL

STAIRS AND LIFT

PRIVATE ENTRANCE HALL

**SITTING/DINING ROOM** 20'4" (6.2m) Max x 14'3" (4.34m)

**KITCHEN** 13'6" (4.11m) x 10'7" (3.23m) Max

SHOWER ROOM

STAIRS TO UPPER LEVEL

HALLWAY

**BEDROOM 1** 15'6'' (4.72m) x 13'6'' (4.11m) Max

**BEDROOM 2** 13'6" (4.11m) x 6'7" (2.01m)

OUTSIDE:

COMMUNAL GARDENS

GARAGE

LEASE: 999 years from 1975. Share of Freehold.

**MAINTENANCE:** £1,297 per quarter. Include swater rates, sewerage, hot water and central heating.