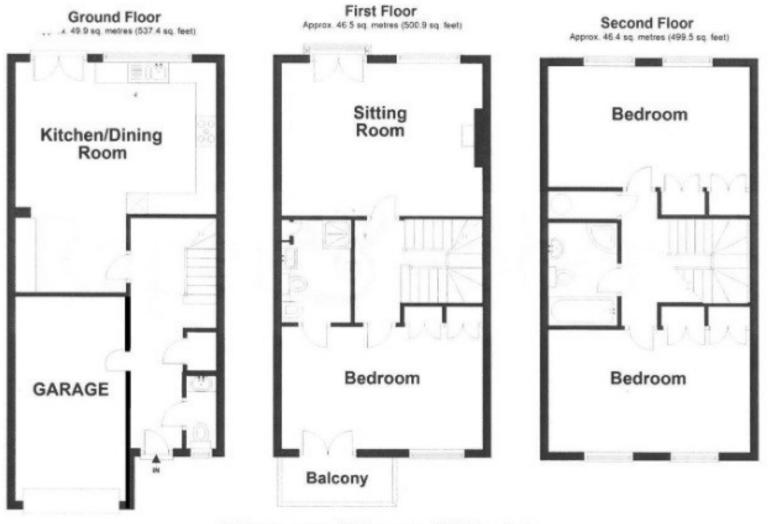

## Accommodation:

### ENTRANCE HALL

GROUND FLOOR WC

**KITCHEN / DINING ROOM** 18'5" (5.61m) x 16'2" (4.93m)

### FIRST FLOOR LANDING

**SITTING ROOM** 16'2" (4.93m) x 12'0" (3.66m)

## BALCONY

**BEDROOM 1** 16'2" (4.93m) x 9'8" (2.95m)

**EN-SUITE SHOWER ROOM** 

#### SECOND FLOOR LANDING

**BEDROOM 2** 16'2" (4.93m) x 9'9" (2.97m)

**BEDROOM 3** 16'2" (4.93m) x 9'8" (2.95m)

BATHROOM

**OUTSIDE:** 

DRIVEWAY

**INTERGRAL GARAGE** 16'7" (5.05m) x 9'9" (2.97m)

**REAR GARDEN** 

COUNCIL TAX: Band `F`

**EPC:** `C`

Total area: approx. 142.9 sq. metres (1537.7 sq. feet)

Please note these plans are for identification purposes only and may not be to scale Plan produced using PlanUp.