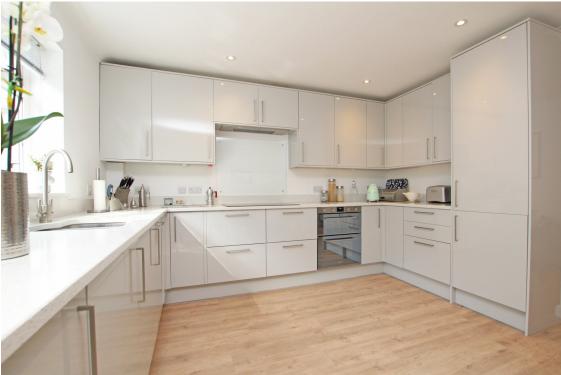

### ENTRANCE HALL

GROUND FLOOR WC

**KITCHEN / DINING ROOM** 18'5" (5.61m) x 16'2" (4.93m)