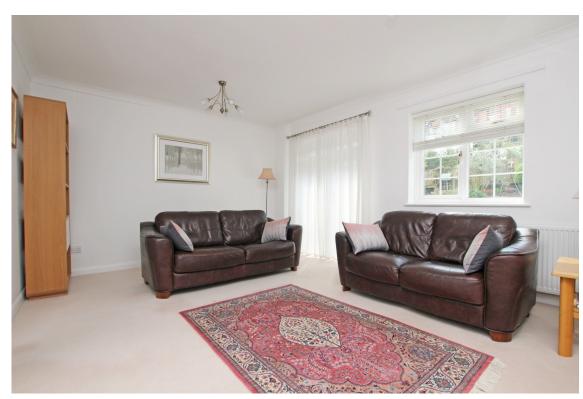

Eastbourne. This stunning property is located just a short walk to the picturesque seafront, excellent theatres, town centre and Meads village. Accommodation comprises hall, modern entrance and contemporary kitchen/dining room with range of matching wall and base units complemented with comprehensive areas of work surface and further enhanced by a range of integrated appliances, ground floor wc, sitting room with pleasant southely aspect, three excellent double bedrooms all with built in wardrobes, family bathroom plus an en-suite shower room to the master bedroom. The property enjoys a low maintenance south facing rear garden and has the convenience of off road parking for two vehicles leading to an integral garage. Additional benefits include double glazing and gas central heating.









# At a Glance:

- Beautifully presented three double bedroom townhouse
- Popular Meads location
- Modern fitted kitchen/dining room with integral appliances
- Family bathroom
- En-suite shower room
- Ground floor wc
- Low maintenance south facing garden
- Off road parking
- Integral garage
- Double glazing and gas central heating



## Accommodation:

### ENTRANCE HALL

GROUND FLOOR WC

**KITCHEN / DINING ROOM** 18'5" (5.61m) x 16'2" (4.93m)

### FIRST FLOOR LANDING

**SITTING ROOM** 16'2" (4.93m) x 12'0" (3.66m)

## BALCONY

**BEDROOM 1** 16'2" (4.93m) x 9'8" (2.95m)

**EN-SUITE SHOWER ROOM** 

#### SECOND FLOOR LANDING

**BEDROOM 2** 16'2" (4.93m) x 9'9" (2.97m)

**BEDROOM 3** 16'2" (4.93m) x 9'8" (2.95m)

BATHROOM

**OUTSIDE:** 

DRIVEWAY

**INTERGRAL GARAGE** 16'7" (5.05m) x 9'9" (