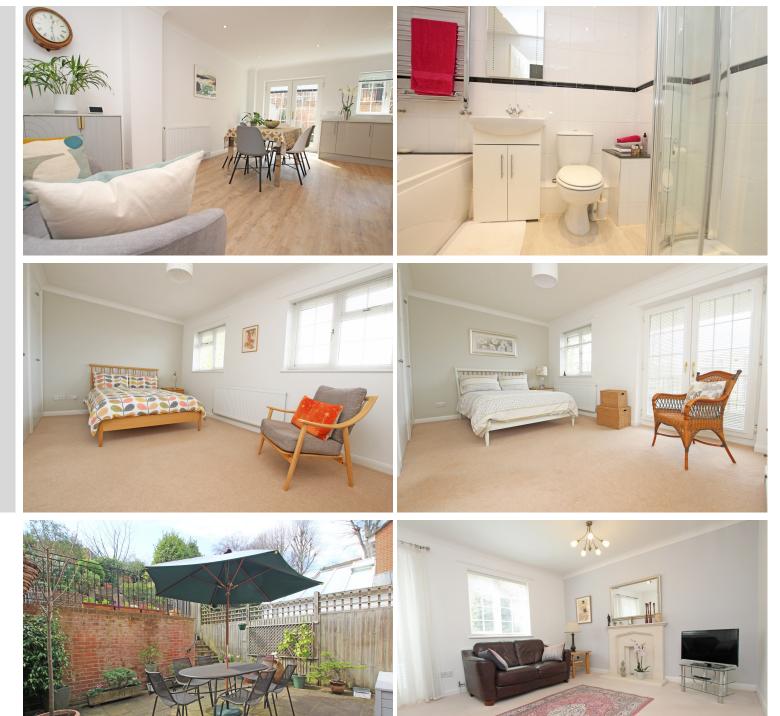

## Accommodation:

### ENTRANCE HALL

GROUND FLOOR WC

**KITCHEN / DINING ROOM** 18'5" (5.61m) x 16'2" (4.93m)

### FIRST FLOOR LANDING

**SITTING ROOM** 16'2" (4.93m) x 12'0" (3.66m)

## BALCONY

**BEDROOM 1** 16'2" (4.93m) x 9'8" (2.95m)

**EN-SUITE SHOWER ROOM** 

#### SECOND FLOOR LANDING

**BEDROOM 2** 16'2" (4.93m) x 9'9" (2.97m)

**BEDROOM 3** 16'2" (4.93m) x 9'8" (2.95m)

BATHROOM

**OUTSIDE:** 

DRIVEWAY

**INTERGRAL GARAGE** 16'7" (5.05m) x 9'9" (2.97m)

**REAR GARDEN** 