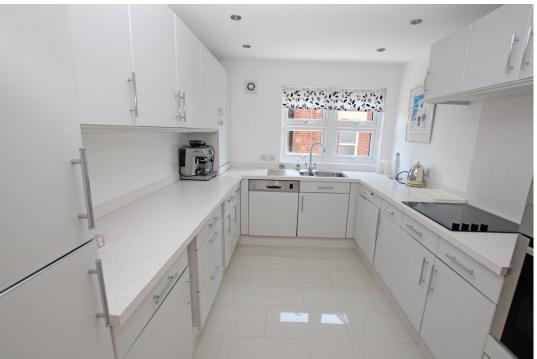

Flat 7 Hunters Lodge, 40 St Johns Road, Eastbourne, BN20 7NB

Price £320,000 | Leasehold

TOWN CENTRE OFFICE 01323 416716

MEADS STREET OFFICE **01323 737962** 

An outstanding two bedroom apartment presented for sale in show-home condition, with generous balcony forming part of a modern purpose-built development in the heart of Meads, having been the subject of complete modernisation in recent years. Hunters Lodge was believed to have been constructed in the late 1980's and blends in beautifully with the neighbouring Edwardian and Victorian houses. The apartment is situated on the second floor with lift access and the accommodation comprises a generous living room with dual aspect windows and a casement door providing access to the 10' southerly facing balcony. The kitchen has been recently refitted with a range of wall and base units beneath contoured work surfaces with integrated Bosch appliances that include an oven, microwave, hob, dishwasher, washing machine and fridge/freezer.The principal bedroom has a comprehensive range of bedroom furniture together with a beautifully appointed en-suite shower room, whilst the second bedroom is served by an equally well appointed bathroom. Hunters Lodge is set within delightful communal gardens with visitors' parking area, whilst there is a secure covered parking space in the basement with direct lift access. Other benefits include gas central heating and sealed unit double glazing. Located in the much favoured Meads area, local shopping facilities in Meads Street and the seafront are both within a few hundred yards. An internal inspection is considered essential to appreciate the merits of this delightful home.

KITCHEN

11'10" (3.61m) x 8'6" (2.59m)

BEDROOM 1

 $12^{\prime}6^{\prime\prime}\left(3.81m\right)\times9^{\prime}4^{\prime\prime}\left(2.84m\right)$  plus depth of fitted wardrobes to one wall

EN-SUITE SHOWER ROOM