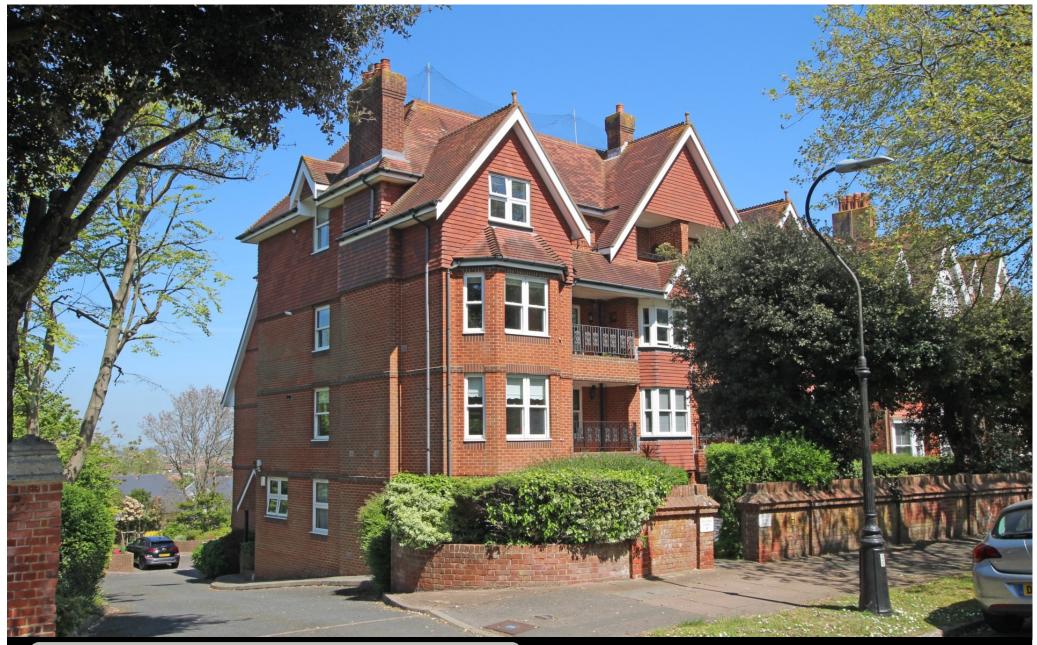

Flat 7 Hunters Lodge, 40 St Johns Road, Eastbourne, BN20 7NB

Price £320,000 | Leasehold

TOWN CENTRE OFFICE 01323 416716

MEADS STREET OFFICE **01323 737962** 

An outstanding two bedroom apartment presented for sale in show-home condition, with generous balcony forming part of a modern purpose-built development in the heart of Meads, having been the subject of complete modernisation in recent years. Hunters Lodge was believed to have been constructed in the late 1980's and blends in beautifully with the neighbouring Edwardian and Victorian houses. The apartment is situated on the second floor with lift access and the accommodation comprises a generous living room with dual aspect windows and a casement door providing access to the 10' southerly facing balcony. The kitchen has been recently refitted with a range of wall and base units beneath contoured work surfaces with integrated Bosch appliances that include an oven, microwave, hob, dishwasher, washing machine and fridge/freezer.The principal bedroom has a comprehensive range of bedroom furniture together with a beautifully appointed en-suite shower room, whilst the second bedroom is served by an equally well appointed bathroom. Hunters Lodge is set within delightful communal gardens with visitors' parking area, whilst there is a secure covered parking space in the basement with direct lift access. Other benefits include gas central heating and sealed unit double glazing. Located in the much favoured Meads area, local shopping facilities in Meads Street and the seafront are both within a few hundred yards. An internal inspection is considered essential to appreciate the merits of this delightful home.