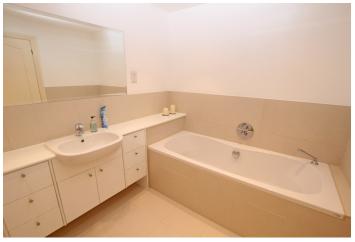

KITCHEN

11'10" (3.61m) x 8'6" (2.59m)

BEDROOM 1

 $12^{\prime}6^{\prime\prime}\left(3.81m\right)\times9^{\prime}4^{\prime\prime}\left(2.84m\right)$  plus depth of fitted wardrobes to one wall

EN-SUITE SHOWER ROOM

BEDROOM 2

12'0" (3.66m) x 10'6" (3.2m) Max

BATHROOM/WC

OUTSIDE:

GARAGE

and visitors' parking

COMMUNAL GARDENS

LEASE