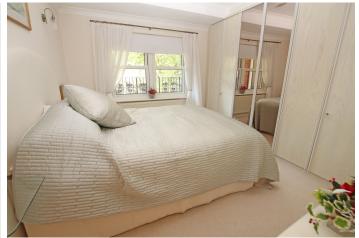

KITCHEN

11'10" (3.61m) x 8'6" (2.59m)

BEDROOM 1

 $12^{\prime}6^{\prime\prime}\left(3.81m\right)\times9^{\prime}4^{\prime\prime}\left(2.84m\right)$  plus depth of fitted wardrobes to one wall

EN-SUITE SHOWER ROOM