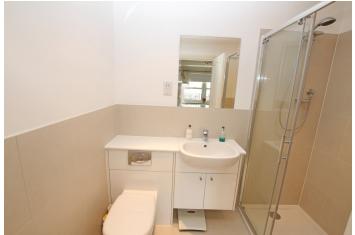

KITCHEN

11'10" (3.61m) x 8'6" (2.59m)

BEDROOM 1

 $12^{\prime}6^{\prime\prime}\left(3.81m\right)\times9^{\prime}4^{\prime\prime}\left(2.84m\right)$  plus depth of fitted wardrobes to one wall

EN-SUITE SHOWER ROOM

BEDROOM 2

12'0" (3.66m) x 10'6" (3.2m) Max

BATHROOM/WC

OUTSIDE:

GARAGE

and visitors' parking

COMMUNAL GARDENS

LEASE