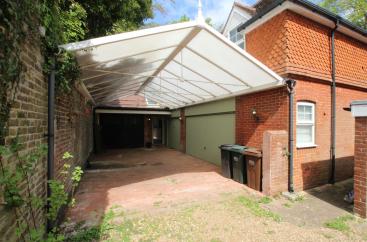

**Cloona Cottage, 38 Carlisle Road, Eastbourne, BN20 7TD** Price £595,000 | Freehold

TOWN CENTRE OFFICE 01323 416716

MEADS STREET OFFICE 01323 737962

A unique two bedroom detached former coach house occupying a secluded position within the much sought after Meads area of Eastbourne and boasting a triple garage, covered driveway and attractive gardens. This delightful property is presented to an exceptional standard and is full of character and charm boasting accommodation comprising covered entrance, entrance hall, sitting room with triple aspect, open fire and vaulted ceiling, two excellent size double bedrooms, luxurious bathroom, stylish en-suite shower room and a particular feature is the modern kitchen/dining room with comprehensive range of wall and floor cupboards complemented by solid granite work tops, vaulted ceiling with skylights, butler sink and range of integral appliances. The property has a covered block paved driveway providing ample car parking leading to an integral triple garage accessed via an electrically operated door, workshop area, boiler room and inspection pit. The gardens are secluded and principally laid to lawn with attractive pond with timber deck, stone built open summerhouse and a variety of plants, shrubs and trees. Additional features include varnished parquet floors, double glazing and gas central heating.

TRIPLE GARAGE

GARDENS

**COUNCIL TAX:** Band `D`

EPC: `D`

For Illustrative Purposes Only.

Ref: 1

Whilst every care has been taken in the preparation of these particulars, neither the agents nor the vendor accept any responsibility for error or omission, nor do they constitute an offer or contract. Please note we have not tested any apparatus, fixtures, fittings, or services. Interested parties must undertake their own investigation into the working order of these items. All measurements are approximate whilst photographs and floorplans are provided for guidance only.