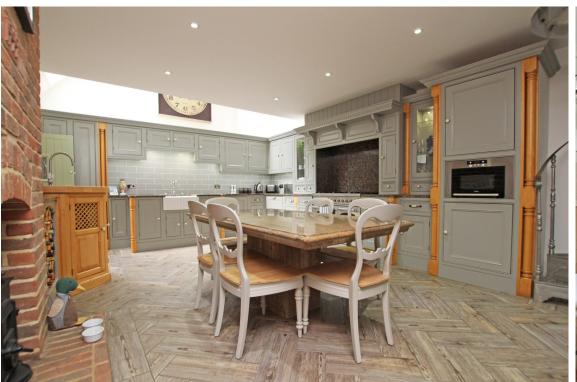

**Cloona Cottage, 38 Carlisle Road, Eastbourne, BN20 7TD** Price £595,000 | Freehold

TOWN CENTRE OFFICE 01323 416716

MEADS STREET OFFICE 01323 737962

A unique two bedroom detached former coach house occupying a secluded position within the much sought after Meads area of Eastbourne and boasting a triple garage, covered driveway and attractive gardens. This delightful property is presented to an exceptional standard and is full of character and charm boasting accommodation comprising covered entrance, entrance hall, sitting room with triple aspect, open fire and vaulted ceiling, two excellent size double bedrooms, luxurious bathroom, stylish en-suite shower room and a particular feature is the modern kitchen/dining room with comprehensive range of wall and floor cupboards complemented by solid granite work tops, vaulted ceiling with skylights, butler sink and range of integral appliances. The property has a covered block paved driveway providing ample car parking leading to an integral triple garage accessed via an electrically operated door, workshop area, boiler room and inspection pit. The gardens are secluded and principally laid to lawn with attractive pond with timber deck, stone built open summerhouse and a variety of plants, shrubs and trees. Additional features include varnished parquet floors, double glazing and gas central heating.

## **EN-SUITE SHOWER ROOM**

**BEDROOM 2** 10'2" (3.1m) x 9'8" (2.95m)

BATHROOM

**STAIRS DOWN TO:** 

LARGE KITCHEN / DINING ROOM 20'6'' (6.25m) x 14'2'' (4.32m)

**OUTSIDE:** 

BLOCK PAVED COVERED DRIVEWAY FOR SEVERAL VEHICLES