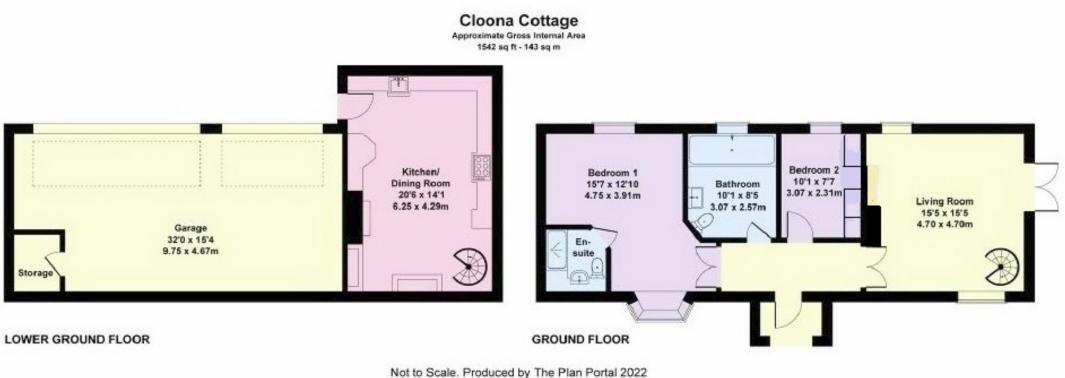

### Accommodation:

## **COVERED ENTRANCE VESTIBULE**

# ENTRANCE HALL

**SITTING ROOM** 15'6" (4.72m) x 15'6" (4.72m)

**BEDROOM 1** 19'2'' (5.84m) Max x 15'8'' (4.78m)

## **EN-SUITE SHOWER ROOM**

**BEDROOM 2** 10'2" (3.1m) x 9'8" (2.95m)

BATHROOM

**STAIRS DOWN TO:** 

LARGE KITCHEN / DINING ROOM 20'6'' (6.25m) x 14'2'' (4.32m)

**OUTSIDE:** 

BLOCK PAVED COVERED DRIVEWAY FOR SEVERAL VEHICLES

TRIPLE GARAGE

GARDENS

**COUNCIL TAX:** Band `D`

EPC: `D`

For Illustrative Purposes Only.

Ref: 1

Whilst every care has been taken in the preparation of these particulars, neither the agents nor the vendor accept any responsibility for error or omission, nor do they constitute an offer or contract. Please note we have not tested any apparatus, fixtures, fittings, or services. Interested parties must undertake their own investigation into the working order of these items. All measurements are approximate whilst photographs and floorplans are provided for guidance only.