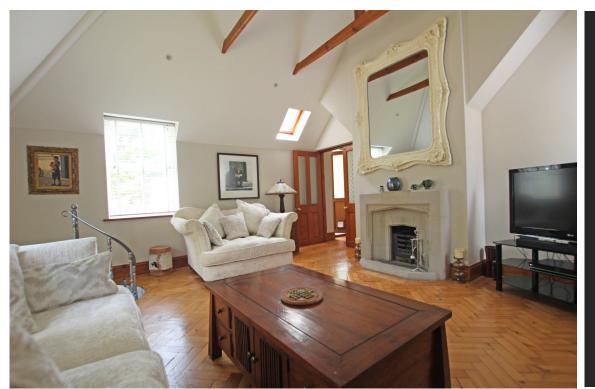

**Cloona Cottage, 38 Carlisle Road, Eastbourne, BN20 7TD** Price £595,000 | Freehold

TOWN CENTRE OFFICE 01323 416716

MEADS STREET OFFICE 01323 737962

A unique two bedroom detached former coach house occupying a secluded position within the much sought after Meads area of Eastbourne and boasting a triple garage, covered driveway and attractive gardens. This delightful property is presented to an exceptional standard and is full of character and charm boasting accommodation comprising covered entrance, entrance hall, sitting room with triple aspect, open fire and vaulted ceiling, two excellent size double bedrooms, luxurious bathroom, stylish en-suite shower room and a particular feature is the modern kitchen/dining room with comprehensive range of wall and floor cupboards complemented by solid granite work tops, vaulted ceiling with skylights, butler sink and range of integral appliances. The property has a covered block paved driveway providing ample car parking leading to an integral triple garage accessed via an electrically operated door, workshop area, boiler room and inspection pit. The gardens are secluded and principally laid to lawn with attractive pond with timber deck, stone built open summerhouse and a variety of plants, shrubs and trees. Additional features include varnished parquet floors, double glazing and gas central heating.

# ENTRANCE HALL

**SITTING ROOM** 15'6" (4.72m) x 15'6" (4.72m)

**BEDROOM 1** 19'2'' (5.84m) Max x 15'8'' (4.78m)