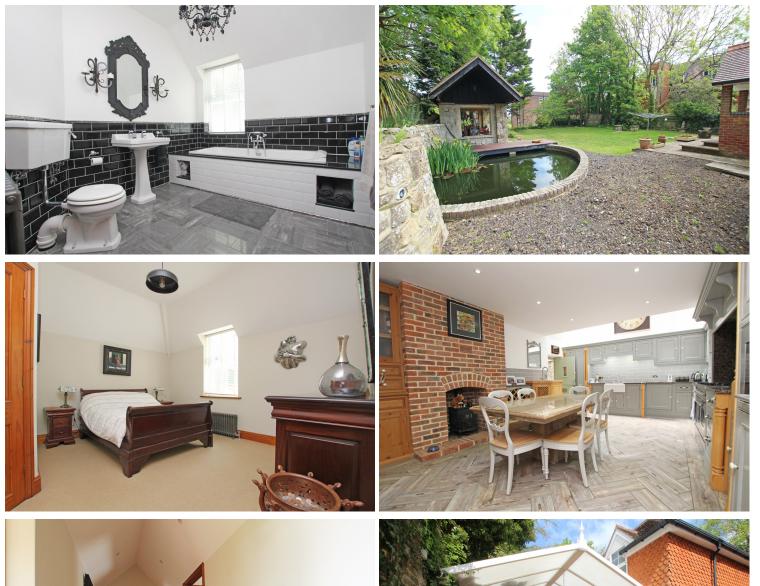

**Cloona Cottage, 38 Carlisle Road, Eastbourne, BN20 7TD** Price £595,000 | Freehold

TOWN CENTRE OFFICE 01323 416716

MEADS STREET OFFICE 01323 737962

A unique two bedroom detached former coach house occupying a secluded position within the much sought after Meads area of Eastbourne and boasting a triple garage, covered driveway and attractive gardens. This delightful property is presented to an exceptional standard and is full of character and charm boasting accommodation comprising covered entrance, entrance hall, sitting room with triple aspect, open fire and vaulted ceiling, two excellent size double bedrooms, luxurious bathroom, stylish en-suite shower room and a particular feature is the modern kitchen/dining room with comprehensive range of wall and floor cupboards complemented by solid granite work tops, vaulted ceiling with skylights, butler sink and range of integral appliances. The property has a covered block paved driveway providing ample car parking leading to an integral triple garage accessed via an electrically operated door, workshop area, boiler room and inspection pit. The gardens are secluded and principally laid to lawn with attractive pond with timber deck, stone built open summerhouse and a variety of plants, shrubs and trees. Additional features include varnished parquet floors, double glazing and gas central heating.

#### At a Glance:

- Unique and well presented two double bedroom detached property
- Full of character
- Modern fully fitted kitchen/dining room
- Triple aspect sitting room with vaulted ceiling and open fire
- Luxurious bathroom
- Stylish en-suite shower room
- Mature secluded garden with stone built summerhouse
- Triple garage and large covered driveway
- Sought after Meads location
- Double glazed and gas central heating

## **EN-SUITE SHOWER ROOM**

**BEDROOM 2** 10'2" (3.1m) x 9'8" (2.95m)

BATHROOM

**STAIRS DOWN TO:** 

LARGE KITCHEN / DINING ROOM 20'6'' (6.25m) x 14'2'' (4.32m)

**OUTSIDE:** 

BLOCK PAVED COVERED DRIVEWAY FOR SEVERAL VEHICLES