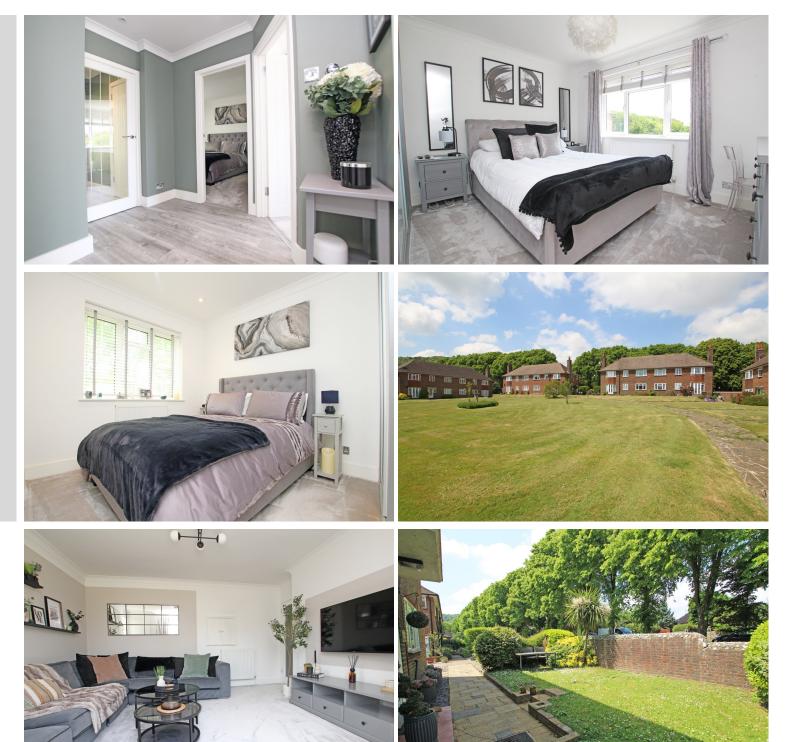

**11 Ratton Gardens, Ratton Drive, Eastbourne, BN20 9BT** Price £310,000 | Share of Freehold

TOWN CENTRE OFFICE 01323 416716

MEADS STREET OFFICE 01323 737962

An immaculately presented two bedroom ground floor flat with private area of garden located within the exclusive private Ratton Estate backing onto Willingdon Golf Course. Ratton Gardens is set within park like communal gardens and has direct access to a path that leads you to the South Downs. This beautiful property has been the subject of much improvement and refurbishment by the current owner in recent years and boasts private entrance, spacious entrance hall, light filled sitting room with french doors leading to the attractive communal gardens, modern and stylish kitchen with fitted appliances and breakfast bar, two double bedrooms with built in wardrobes, luxurious bathroom with panelled bath, walk in shower cubicle, wash hand basin, low level wc, tiled walls, tiled floor and underfloor heating, there is also a further separate wc. A particular feature is the private front garden mainly laid to lawn and screened by an attractive flint wall, there is also a useful outside storage cupboard. The property comes with a share of the freehold and has additional benefits including double glazing and gas central heating.

-31

- Beautifully presented two bedroom ground floor flat
- Private area of garden
- Modern Kitchen with fitted appliances and breakfast bar
- Stylish bathroom with bath and separate shower
- Park like communal gardens
- Private entrance
- Direct access to the South Downs
- Backing onto Willingdon Golf Course
- Private and exclusive Ratton Estate

## Accommodation:

PRIVATE FRONT DOOR

PRIVATE ENTRANCE HALL

**SITTING ROOM** 13'4" (4.06m) x 11'10" (3.61m)

**KITCHEN** 11'7" (3.53m) x 10'9" (3.28m)

**BEDROOM 1** 12'2" (3.71m) x 11'11" (3.63m)

**BEDROOM 2** 10'9'' (3.28m) x 9'8'' (2.95m)