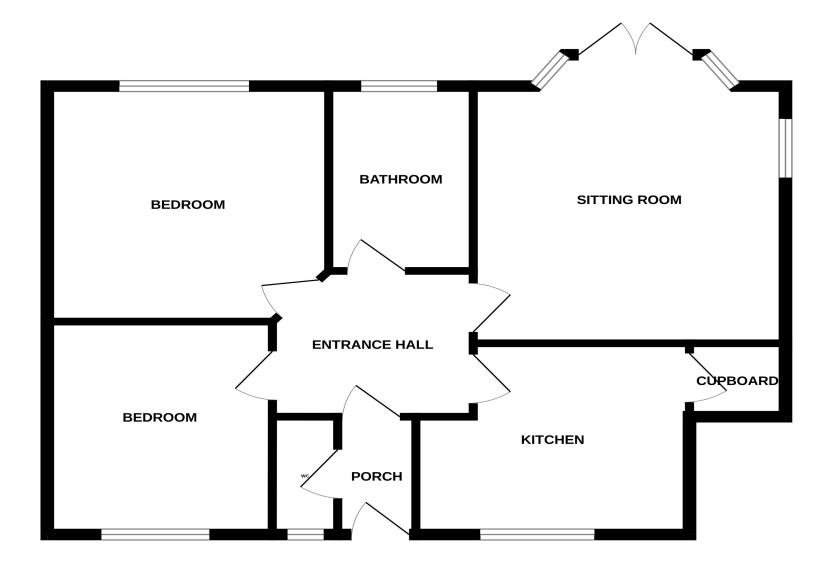

## Accommodation:

PRIVATE FRONT DOOR

PRIVATE ENTRANCE HALL

**SITTING ROOM** 13'4" (4.06m) x 11'10" (3.61m)

**KITCHEN** 11'7" (3.53m) x 10'9" (3.28m)

**BEDROOM 1** 12'2" (3.71m) x 11'11" (3.63m)

**BEDROOM 2** 10'9'' (3.28m) x 9'8'' (2.95m)

BATHROOM/WC

SEPARATE WC

OUTSIDE:

PRIVATE FRONT GARDEN

OUTSIDE STORAGE CUPBOARD

COMMUNAL GARDENS

**LEASE:** T.B.C. Share of Freehold.

MAINTENANCE: T.B.C.

## **GROUND FLOOR**

Ref: 1

Whilst every care has been taken in the preparation of these particulars, neither the agents nor the vendor accept any responsibility for error or omission, nor do they constitute an offer or contract. Please note we have not tested any apparatus, fixtures, fittings, or services. Interested parties must undertake their own investigation into the working order of these items. All measurements are approximate whilst photographs and floorplans are provided for guidance only.