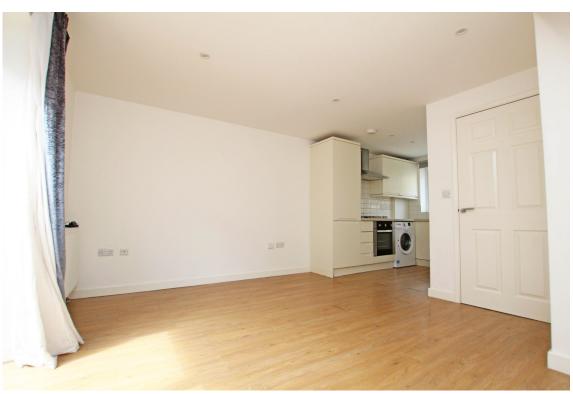

## Accommodation:

**ENTRANCE HALL** 

CLOAKROOM/WC

LIVING / DINING ROOM OPEN PLAN TO FITTED KITCHEN

19'6" (5.94m) Max x 13'7" (4.14m) Max