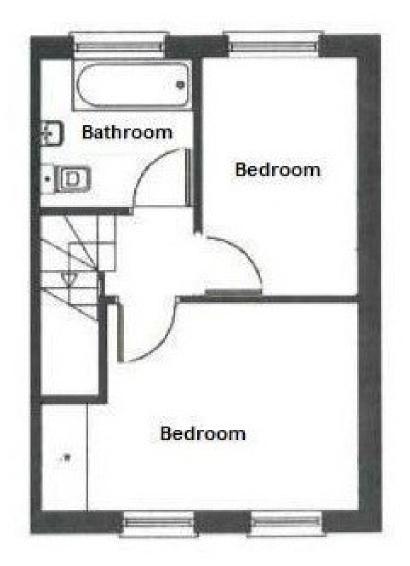

## Accommodation:

**ENTRANCE HALL** 

CLOAKROOM/WC

LIVING / DINING ROOM OPEN PLAN TO FITTED KITCHEN

19'6" (5.94m) Max x 13'7" (4.14m) Max

## FIRST FLOOR LANDING

**BEDROOM 1** 

13'7" (4.14m) Max x 8'10" (2.69m) Max reducing to 10`4"

**BEDROOM 2** 

10'2" (3.1m) x 6'8" (2.03m)

**BATHROOM** 

**OUTSIDE:** 

ENCLOSED PATIO TO THE REAR