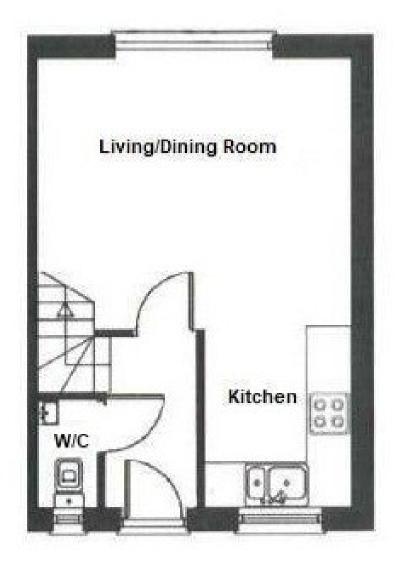

## Accommodation:

**ENTRANCE HALL** 

CLOAKROOM/WC

LIVING / DINING ROOM OPEN PLAN TO FITTED KITCHEN

19'6" (5.94m) Max x 13'7" (4.14m) Max

## FIRST FLOOR LANDING

**BEDROOM 1** 

13'7" (4.14m) Max x 8'10" (2.69m) Max reducing to 10`4"

**BEDROOM 2** 

10'2" (3.1m) x 6'8" (2.03m)

**BATHROOM** 

**OUTSIDE:** 

ENCLOSED PATIO TO THE REAR