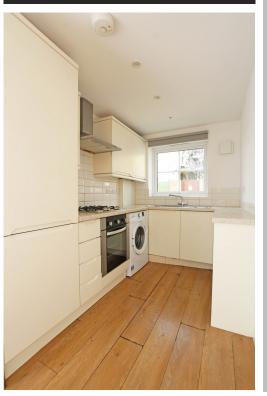

## Accommodation:

**ENTRANCE HALL** 

CLOAKROOM/WC

LIVING / DINING ROOM OPEN PLAN TO FITTED KITCHEN

19'6" (5.94m) Max x 13'7" (4.14m) Max