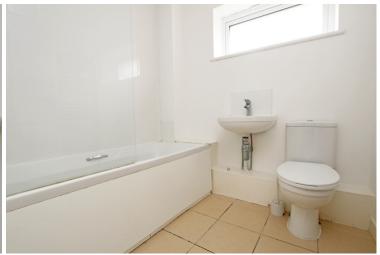

## FIRST FLOOR LANDING

**BEDROOM 1** 

13'7" (4.14m) Max x 8'10" (2.69m) Max reducing to 10`4"

**BEDROOM 2** 

10'2" (3.1m) x 6'8" (2.03m)

**BATHROOM** 

**OUTSIDE:** 

ENCLOSED PATIO TO THE REAR