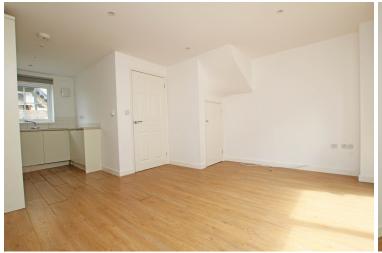

## Accommodation:

**ENTRANCE HALL** 

CLOAKROOM/WC

LIVING / DINING ROOM OPEN PLAN TO FITTED KITCHEN

19'6" (5.94m) Max x 13'7" (4.14m) Max