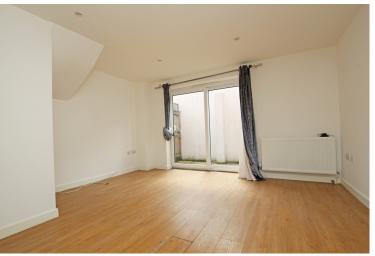

## Accommodation:

**ENTRANCE HALL** 

CLOAKROOM/WC

LIVING / DINING ROOM OPEN PLAN TO FITTED KITCHEN

19'6" (5.94m) Max x 13'7" (4.14m) Max

## FIRST FLOOR LANDING

**BEDROOM 1** 

13'7" (4.14m) Max x 8'10" (2.69m) Max reducing to 10`4"

**BEDROOM 2** 

10'2" (3.1m) x 6'8" (2.03m)

**BATHROOM** 

**OUTSIDE:** 

ENCLOSED PATIO TO THE REAR