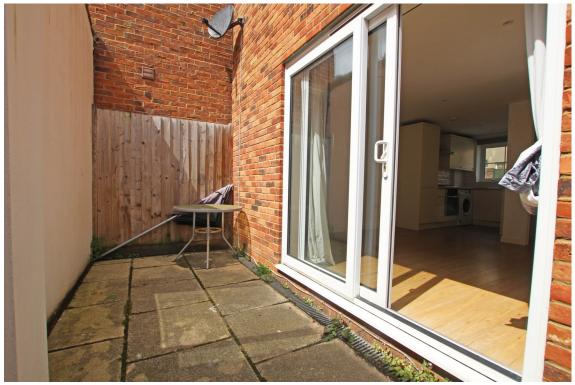

## FIRST FLOOR LANDING

**BEDROOM 1** 

13'7" (4.14m) Max x 8'10" (2.69m) Max reducing to 10`4"

**BEDROOM 2** 

10'2" (3.1m) x 6'8" (2.03m)

**BATHROOM** 

**OUTSIDE:** 

ENCLOSED PATIO TO THE REAR