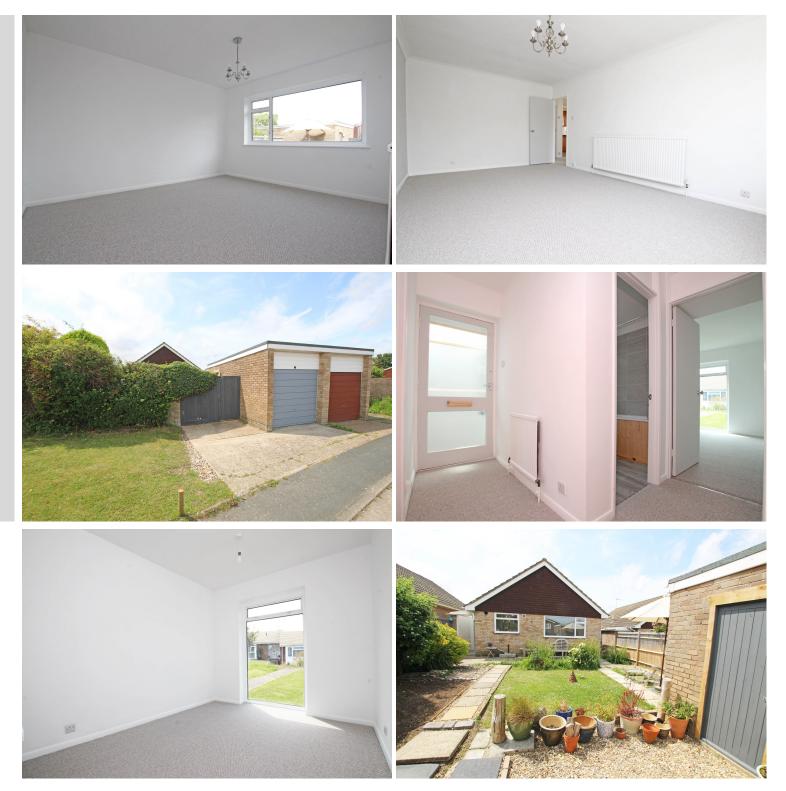

# Accommodation:

#### **ENTRANCE PORCH**

## **SITTING ROOM / DINING ROOM** 17'8" (5.38m) x 10'11" (3.33m)

**KITCHEN** 9'11" (3.02m) x 8'7" (2.62m)

**BEDROOM 1** 12'11" (3.94m) x 10'11" (3.33m)

**BEDROOM 2** 13'3" (4.04m) x 8'7" (2.62m)

BATHROOM

**OUTSIDE:** 