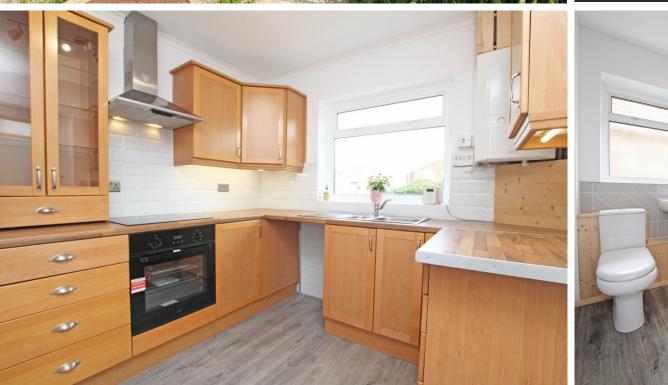

7 Magnolia Walk, Eastbourne, BN22 0SRGuide Price £290,000 - £310,000Freehold

town centre office 01323 416716

MEADS STREET OFFICE 01323 737962

GUIDE PRICE £290,000 - £310,000. A beautifully presented two double bedroom detached bungalow located in a quiet residential location in the Hampden Park area of Eastbourne close to local shops and excellent bus links. This delightful bungalow is offered to the market chain free and benefits from being recently renovated and updated by the current owners including newly fitted carpets and being redecorated throughout. light The property boasts and airy accommodation comprising entrance porch, sitting/dining room, modern kitchen with range of matching wall and base units with work surface space, two excellent size double bedrooms and modern bathroom/wc. The property has the benefit of a good size secluded garden to the rear with area of lawn, patio and with a variety of plants, shrubs and trees. There is also a lawned garden to the front. There is the convenience of a single garage to the rear along with a space to park one vehicle. Additional benefits include double glazing and gas central heating.

## **SITTING ROOM / DINING ROOM** 17'8" (5.38m) x 10'11" (3.33m)

**KITCHEN** 9'11" (3.02m) x 8'7" (2.62m)

**BEDROOM 1** 12'11" (3.94m) x 10'11" (3.33m)

**BEDROOM 2** 13'3" (4.04m) x 8'7" (2.62m)

BATHROOM

**OUTSIDE:** 