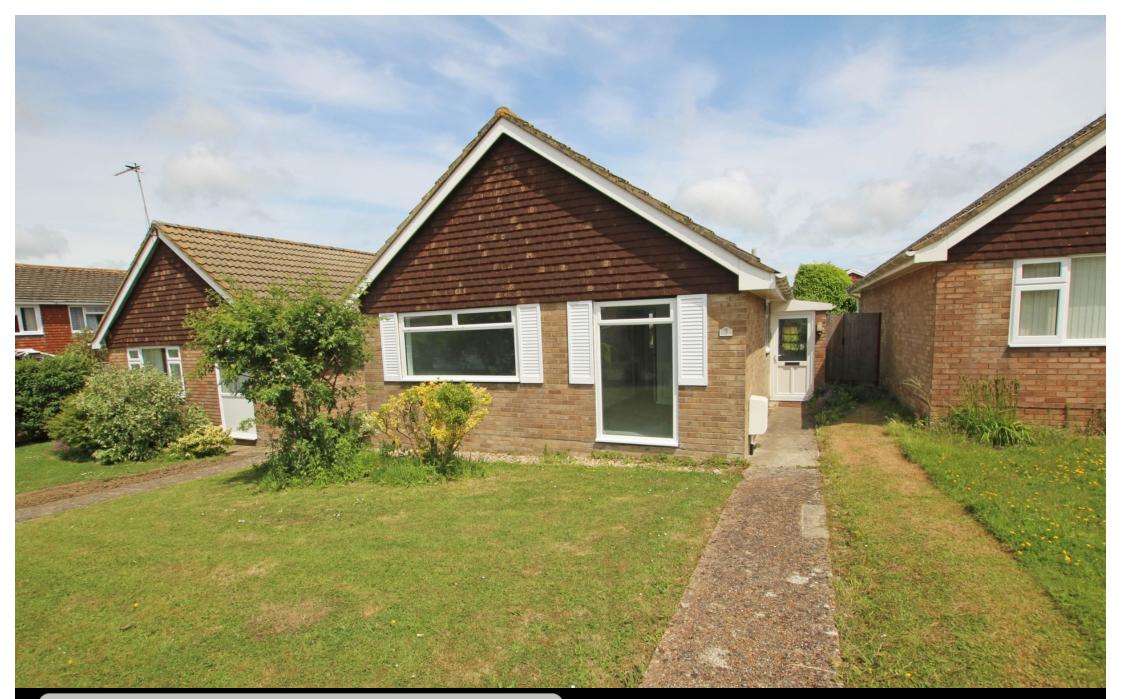

7 Magnolia Walk, Eastbourne, BN22 0SRGuide Price £290,000 - £310,000Freehold

town centre office 01323 416716

MEADS STREET OFFICE 01323 737962

GUIDE PRICE £290,000 - £310,000. A beautifully presented two double bedroom detached bungalow located in a quiet residential location in the Hampden Park area of Eastbourne close to local shops and excellent bus links. This delightful bungalow is offered to the market chain free and benefits from being recently renovated and updated by the current owners including newly fitted carpets and being redecorated throughout. light The property boasts and airy accommodation comprising entrance porch, sitting/dining room, modern kitchen with range of matching wall and base units with work surface space, two excellent size double bedrooms and modern bathroom/wc. The property has the benefit of a good size secluded garden to the rear with area of lawn, patio and with a variety of plants, shrubs and trees. There is also a lawned garden to the front. There is the convenience of a single garage to the rear along with a space to park one vehicle. Additional benefits include double glazing and gas central heating.

### At a Glance:

- Well presented two bedroom detached bungalow
- Quiet residential location
- Light and airy accommodation throughout
- Newly redecorated and newly fitted carpets
- Modern kitchen
- Modern bathroom/wc
- Chain Free
- Garage and parking space
- Double glazed and gas central heating
- Spacious sitting/dining room