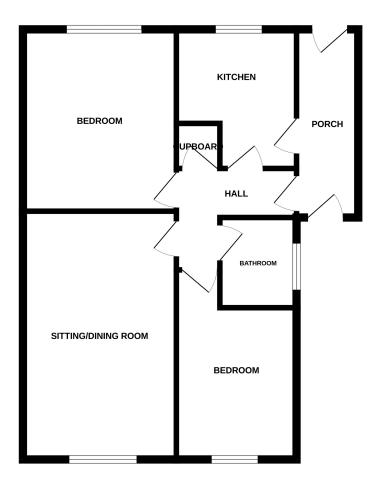

# Accommodation:

#### **ENTRANCE PORCH**

## **SITTING ROOM / DINING ROOM** 17'8" (5.38m) x 10'11" (3.33m)

**KITCHEN** 9'11" (3.02m) x 8'7" (2.62m)

**BEDROOM 1** 12'11" (3.94m) x 10'11" (3.33m)

**BEDROOM 2** 13'3" (4.04m) x 8'7" (2.62m)

BATHROOM

**OUTSIDE:** 

FRONT & REAR GARDENS

GARAGE

PARKING SPACE

COUNCIL TAX: Band `C`

EPC: `D` GROUND FLOOR

While devel attempt has been made to ensure the accuracy of the foorplan contained here, measurements of doors, windows, from and eight of them are approximate and no responsibility is taken for say ency, omission or mis-statement. This plan is for illustrative purposes only and should be used as such by any prospective purchaser. The services, systems and appliances show have not been tested and no guarantee as to their openality or efficiency can be given.