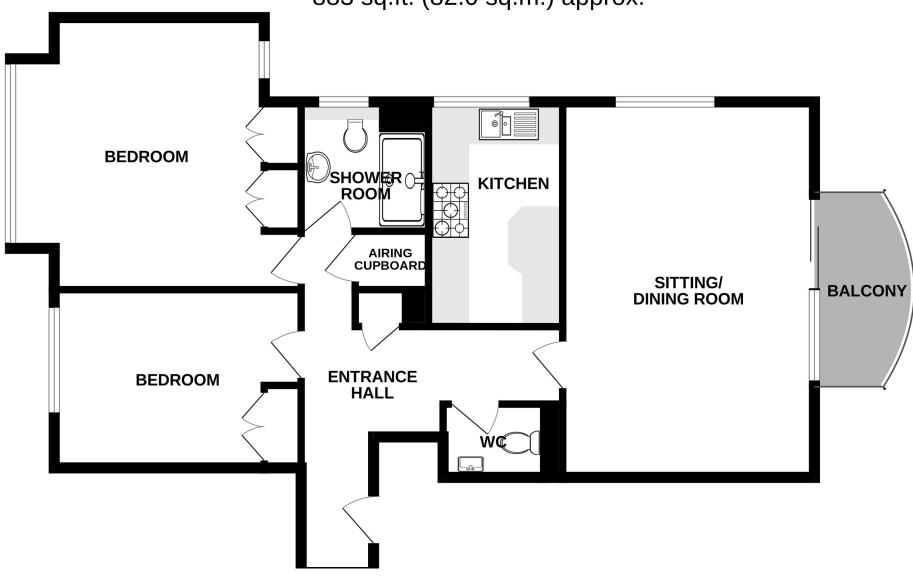

## Accommodation:

STAIRS & PASSENGER LIFT TO ALL FLOORS

PRIVATE ENTRANCE HALL

**SITTING/DINING ROOM** 20'0" (6.1m) x 13'6" (4.11m)

**BALCONY** 

**KITCHEN** 

12'0" (3.66m) x 7'2" (2.18m)

BEROOM 1

14'6" (4.42m) x 13'0" (3.96m)

BEDROOM 2

13'3" (4.04m) x 9'0" (2.74m)

**SHOWER ROOM** 

WC

**OUTSIDE:** 

**GARAGE** 

LEASE:

Not allowed

**SUB-LETTING:** 

Not allowed

(All details concerning the terms of the Lease and outgoings are subject to verification)

3RD FLOOR 883 sq.ft. (82.0 sq.m.) approx.

Ref: 1

Whilst every care has been taken in the preparation of these particulars, neither the agents nor the vendor accept any responsibility for error or omission, nor do they constitute an offer or contract. Please note we have not tested any apparatus, fixtures, fittings, or services. Interested parties must undertake their own investigation into the working order of these items. All measurements are approximate whilst photographs and floorplans are provided for guidance only.