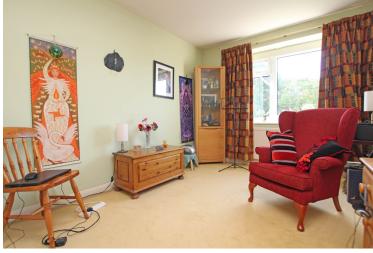

## Accommodation:

STAIRS & PASSENGER LIFT TO ALL FLOORS

PRIVATE ENTRANCE HALL

**SITTING/DINING ROOM** 20'0" (6.1m) x 13'6" (4.11m)

**BALCONY** 

**KITCHEN** 

12'0" (3.66m) x 7'2" (2.18m)

BEROOM 1