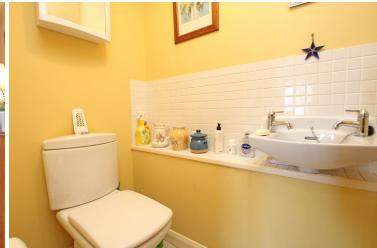

## Accommodation:

STAIRS & PASSENGER LIFT TO ALL FLOORS

PRIVATE ENTRANCE HALL

**SITTING/DINING ROOM** 20'0" (6.1m) x 13'6" (4.11m)

**BALCONY** 

**KITCHEN** 

12'0" (3.66m) x 7'2" (2.18m)

BEROOM 1