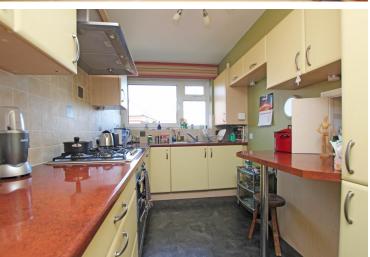

## Accommodation:

STAIRS & PASSENGER LIFT TO ALL FLOORS

PRIVATE ENTRANCE HALL

**SITTING/DINING ROOM** 20'0" (6.1m) x 13'6" (4.11m)

**BALCONY** 

**KITCHEN** 

12'0" (3.66m) x 7'2" (2.18m)

BEROOM 1