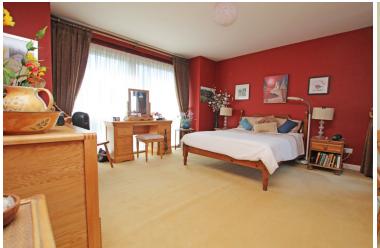

## Accommodation:

STAIRS & PASSENGER LIFT TO ALL FLOORS

PRIVATE ENTRANCE HALL

**SITTING/DINING ROOM** 20'0" (6.1m) x 13'6" (4.11m)

**BALCONY** 

**KITCHEN** 

12'0" (3.66m) x 7'2" (2.18m)

BEROOM 1

14'6" (4.42m) x 13'0" (3.96m)

BEDROOM 2

13'3" (4.04m) x 9'0" (2.74m)

**SHOWER ROOM** 

WC

**OUTSIDE:** 

**GARAGE** 

LEASE: