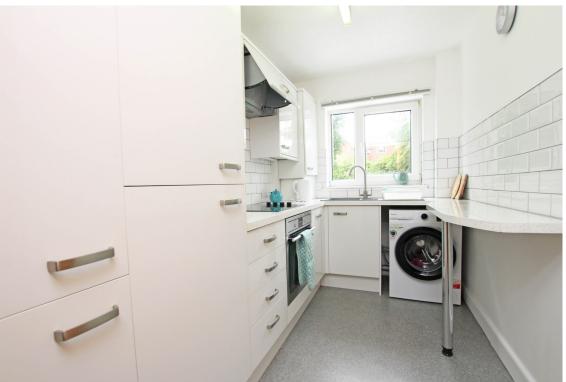

## Accommodation:

**COMMUNAL ENTRANCE HALL** 

SPACIOUS PRIVATE ENTRANCE HALL

SITTING ROOM

17'0" (5.18m) x 14'8" (4.47m)

SOUTH FACING SUN BALCONY

KITCHEN

11'2" (3.4m) x 6'4" (1.93m)