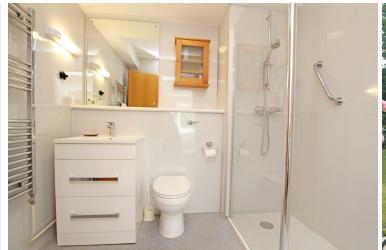

BEDROOM 1

14'6" (4.42m) x 10'2" (3.1m)

**EN-SUITE SHOWER ROOM** 

BEDROOM 2

11'2" (3.4m) x 7'0" (2.13m)

SHOWER ROOM

**OUTSIDE:** 

WELL KEPT COMMUNAL GARDENS