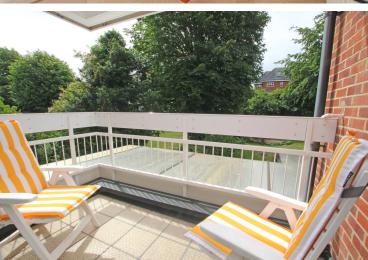

## Accommodation:

**COMMUNAL ENTRANCE HALL** 

SPACIOUS PRIVATE ENTRANCE HALL

SITTING ROOM

17'0" (5.18m) x 14'8" (4.47m)

SOUTH FACING SUN BALCONY

KITCHEN

11'2" (3.4m) x 6'4" (1.93m)