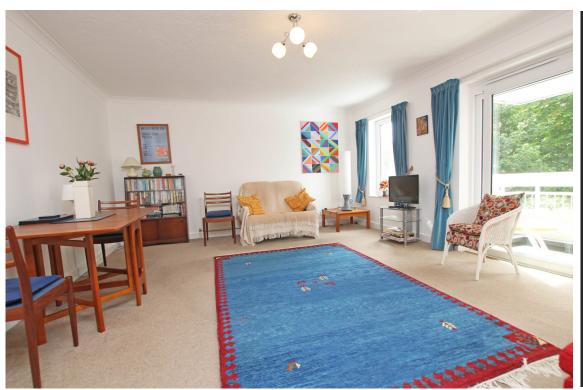

## Accommodation:

**COMMUNAL ENTRANCE HALL** 

SPACIOUS PRIVATE ENTRANCE HALL

SITTING ROOM

17'0" (5.18m) x 14'8" (4.47m)

SOUTH FACING SUN BALCONY

KITCHEN

11'2" (3.4m) x 6'4" (1.93m)