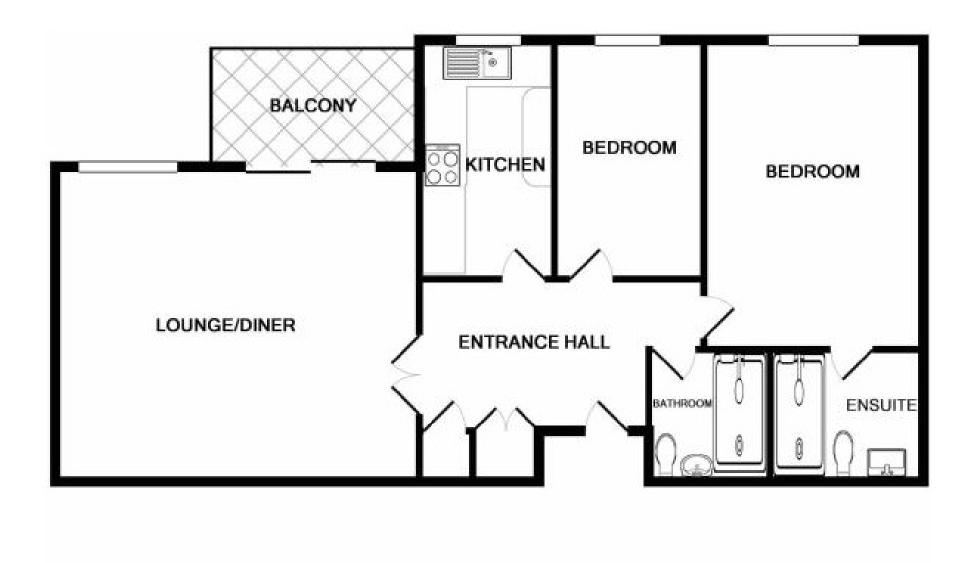

2 White Gables, Carlisle Road, Eastbourne, BN21 4JR

Price £295,000 | Share of Freehold

TOWN CENTRE OFFICE 01323 416716

MEADS STREET OFFICE 01323 737962

An exceptionally well presented two double bedroom ground floor flat located in the Devonshire quarter just a stone's throw from the Towner Gallery, theatres and seafront. This delightful property is offered to the market chain free and is located at the rear of this modern and well maintained block and faces south hence boasting bright and airy accommodation overlooking the well maintained communal gardens. Accommodation comprises communal entrance hall, large private entrance hall with built in storage cupboards, sitting/dining room with doors opening to a private balcony with views over the communal gardens, modern kitchen, two double bedrooms, modern shower room/wc and further en-suite shower room/wc accessed from the main bedroom. There is the remainder of a 999 year Lease as well as a share of the freehold. White Gables is set within well kept grounds and residents have access to the open green space of the adjacent Jevington Gardens. The building has recently had the benefit of a new video entry phone system and additional benefits include double glazing, gas central heating and an allocated parking space within the secure gated under croft car park.

## Accommodation:

**COMMUNAL ENTRANCE HALL** 

SPACIOUS PRIVATE ENTRANCE HALL

SITTING ROOM

17'0" (5.18m) x 14'8" (4.47m)

SOUTH FACING SUN BALCONY

KITCHEN

11'2" (3.4m) x 6'4" (1.93m)

BEDROOM 1

14'6" (4.42m) x 10'2" (3.1m)

**EN-SUITE SHOWER ROOM** 

BEDROOM 2

11'2" (3.4m) x 7'0" (2.13m)

SHOWER ROOM

**OUTSIDE:** 

WELL KEPT COMMUNAL GARDENS

PRIVATE ALLOCATED UNDER CROFT PARKING SPACE

LEASE:

999 years from 1986 Share of Freehold

**MAINTENANCE CHARGE:** 

£2,972 per annum

**SUB-LETTING:** 

6 months minimum

**COUNCIL TAX:** 