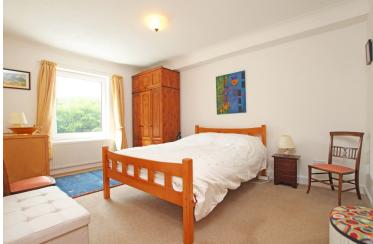

BEDROOM 1

14'6" (4.42m) x 10'2" (3.1m)

**EN-SUITE SHOWER ROOM** 

BEDROOM 2

11'2" (3.4m) x 7'0" (2.13m)

SHOWER ROOM

**OUTSIDE:** 

WELL KEPT COMMUNAL GARDENS