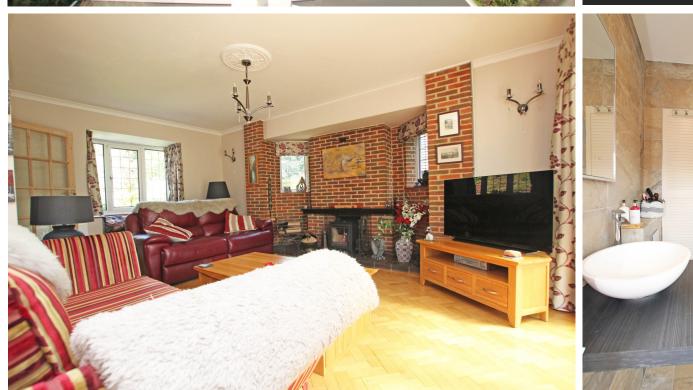

## ENTRANCE PORCH

ENTRANCE HALL

**SITTING ROOM** 19'7'' (5.97m) Max x 17'5'' (5.31m) Max

**CONSERVATORY** 11'11" (3.63m) x 11'9" (3.58m)

**DINING ROOM** 15'5" (4.7m) x 8'8" (2.64m)

KITCHEN / BREAKFAST ROOM 13'6" (4.11m) x 8'9" (2.67m)

DOWNSTAIRS WC

SPECIAL FIRST FLOOR LANDING

**BEDROOM 1** 11'8" (3.56m) x 10'9" (3.28m) plus dressing area