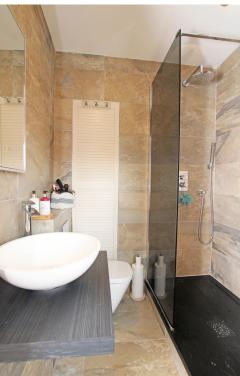

## EN-SUITE SHOWER ROOM

**BEDROOM 2** 17'6'' (5.33m) x 10'9'' (3.28m)

**BEDROOM 3** 13'0" (3.96m) x 9'1" (2.77m)

BATHROOM

OUTSIDE:

FRONT & REAR GARDENS

DRIVEWAY

GARAGE