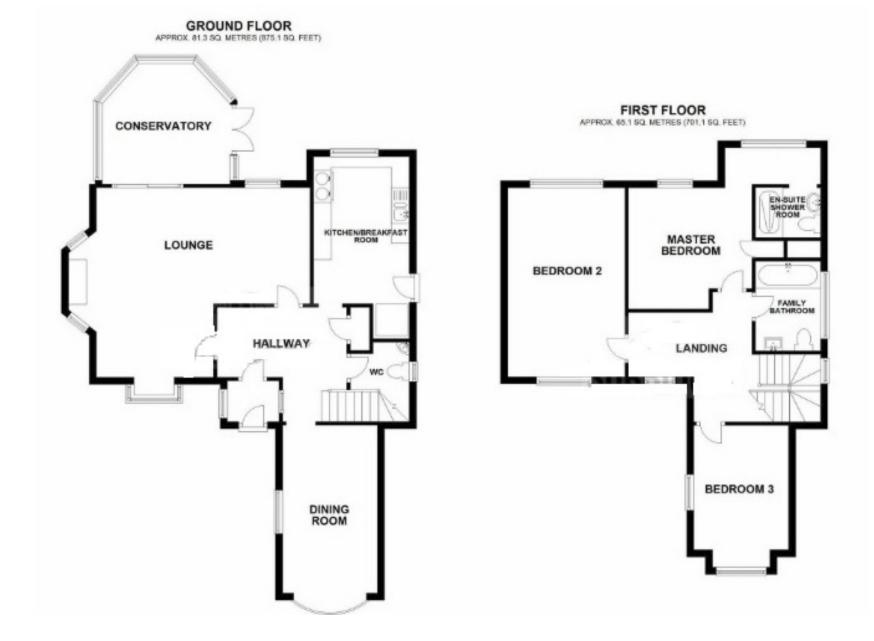

## Accommodation:

## ENTRANCE PORCH

ENTRANCE HALL

**SITTING ROOM** 19'7'' (5.97m) Max x 17'5'' (5.31m) Max

**CONSERVATORY** 11'11" (3.63m) x 11'9" (3.58m)

**DINING ROOM** 15'5" (4.7m) x 8'8" (2.64m)

KITCHEN / BREAKFAST ROOM 13'6" (4.11m) x 8'9" (2.67m)

DOWNSTAIRS WC

SPECIAL FIRST FLOOR LANDING

**BEDROOM 1** 11'8" (3.56m) x 10'9" (3.28m) plus dressing area

## EN-SUITE SHOWER ROOM

**BEDROOM 2** 17'6'' (5.33m) x 10'9'' (3.28m)

**BEDROOM 3** 13'0" (3.96m) x 9'1" (2.77m)

BATHROOM

OUTSIDE:

FRONT & REAR GARDENS

DRIVEWAY

GARAGE