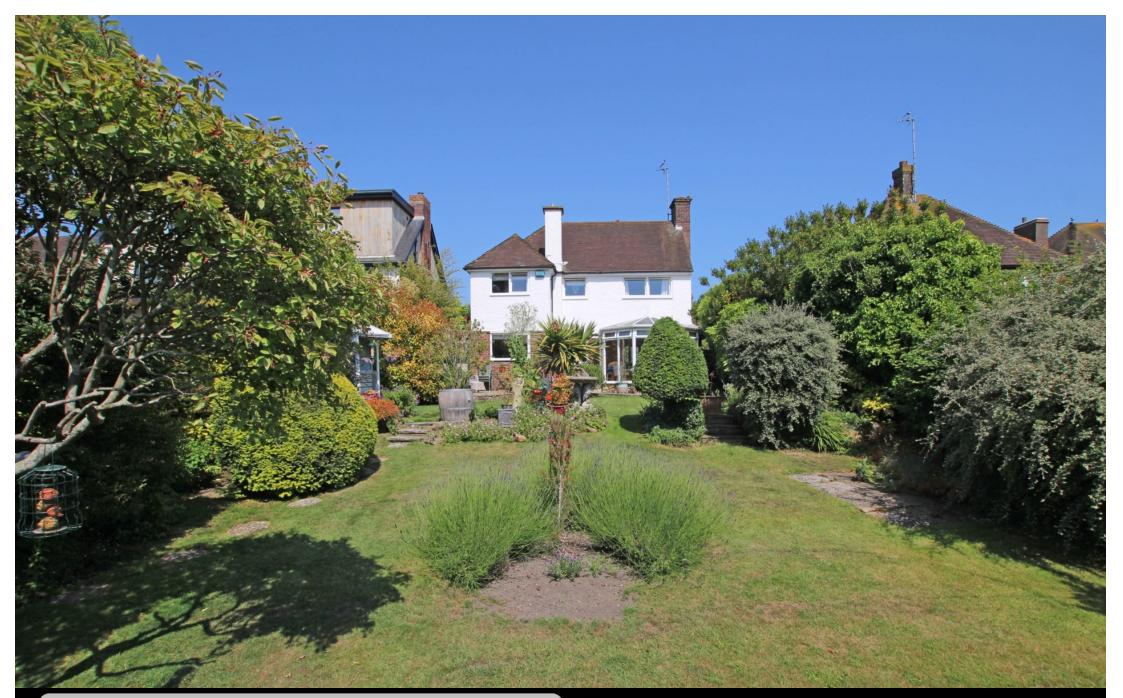

Clovelly, 219 Willingdon Road, Eastbourne, BN20 9JP Price £650,000 | Freehold

TOWN CENTRE OFFICE 01323 416716

MEADS STREET OFFICE 01323 737962

A beautifully presented three double bedroom detached house located in the sought after Willingdon area enjoying stunning views of the South Downs and boasting secluded 100ft rear garden. This delightful property has light and airy accommodation throughout comprising entrance porch, spacious entrance hall, sitting room with solid wood parquet flooring and wood burner, conservatory, dining room, modern kitchen/breakfast room, ground floor wc, large first floor landing, three excellent size double bedrooms, stylish en-suite shower room and dressing room to the master bedroom and further contemporary family bathroom. A stand out feature is the secluded, well stocked sunny rear garden with area of lawn, patio and a variety of plants, shrubs and trees. To the front there is a large block paved driveway providing off road parking for several vehicles leading to a single garage. Additional benefits include double glazing and gas central heating. The property is conveniently located within the Willingdon village area close to good road links, church, pubs, restaurants and a cafe. Eastbourne town centre is approximately 3 miles away with Hampden Park station 1.4 miles distant.

## At a Glance:

- Beautifully presented three bedroom detached house
- Popular Willingdon village location
- Sitting room with wood burner
- Dining room
- Conservatory
- Modern kitchen/breakfast room
- Stylish en-suite shower room
- Family bathroom
- 100ft rear garden
- Driveway and garage