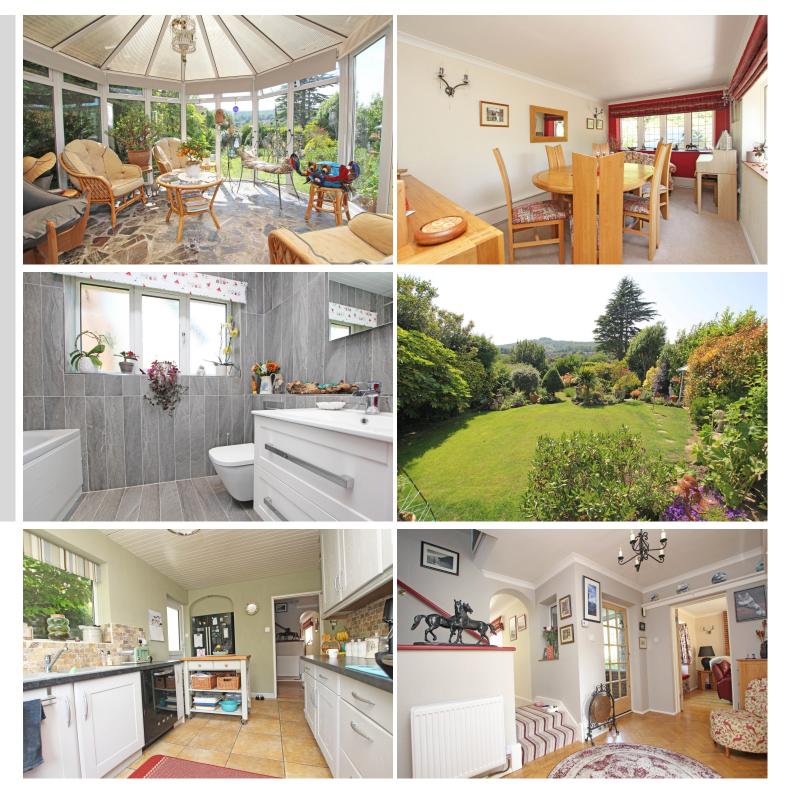

Clovelly, 219 Willingdon Road, Eastbourne, BN20 9JP Price £650,000 | Freehold

TOWN CENTRE OFFICE 01323 416716

MEADS STREET OFFICE 01323 737962

A beautifully presented three double bedroom detached house located in the sought after Willingdon area enjoying stunning views of the South Downs and boasting secluded 100ft rear garden. This delightful property has light and airy accommodation throughout comprising entrance porch, spacious entrance hall, sitting room with solid wood parquet flooring and wood burner, conservatory, dining room, modern kitchen/breakfast room, ground floor wc, large first floor landing, three excellent size double bedrooms, stylish en-suite shower room and dressing room to the master bedroom and further contemporary family bathroom. A stand out feature is the secluded, well stocked sunny rear garden with area of lawn, patio and a variety of plants, shrubs and trees. To the front there is a large block paved driveway providing off road parking for several vehicles leading to a single garage. Additional benefits include double glazing and gas central heating. The property is conveniently located within the Willingdon village area close to good road links, church, pubs, restaurants and a cafe. Eastbourne town centre is approximately 3 miles away with Hampden Park station 1.4 miles distant.

## At a Glance:

- Beautifully presented three bedroom detached house
- Popular Willingdon village location
- Sitting room with wood burner
- Dining room
- Conservatory
- Modern kitchen/breakfast room
- Stylish en-suite shower room
- Family bathroom
- 100ft rear garden
- Driveway and garage

## ENTRANCE PORCH

ENTRANCE HALL

**SITTING ROOM** 19'7'' (5.97m) Max x 17'5'' (5.31m) Max

**CONSERVATORY** 11'11" (3.63m) x 11'9" (3.58m)

**DINING ROOM** 15'5" (4.7m) x 8'8" (2.64m)

KITCHEN / BREAKFAST ROOM 13'6" (4.11m) x 8'9" (2.67m)

## EN-SUITE SHOWER ROOM

**BEDROOM 2** 17'6'' (5.33m) x 10'9'' (3.28m)

**BEDROOM 3** 13'0" (3.96m) x 9'1" (2.77m)

BATHROOM

OUTSIDE:

FRONT & REAR GARDENS

DRIVEWAY

GARAGE