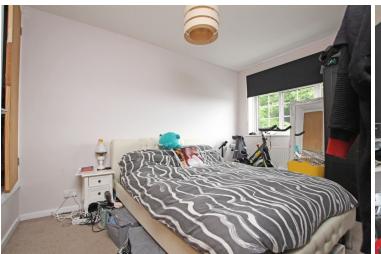

BEDROOM 1

11'8" (3.56m) x 9'8" (2.95m)

**EN-SUITE SHOWER ROOM** 

**BEDROOM 2** 

10'1" (3.07m) x 6'7" (2.01m)

**BEDROOM 3** 

7'1" (2.16m) x 7'2" (2.18m)

**FAMILY BATHROOM** 