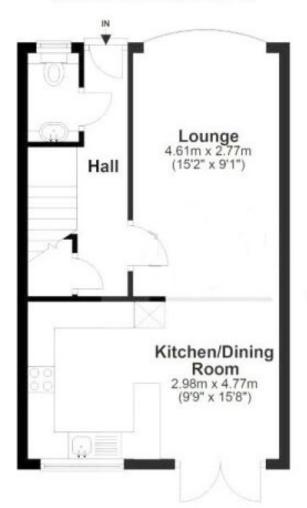

## Accommodation:

**ENTRANCE HALL** 

**SITTING ROOM** 

15'2" (4.62m) x 9'1" (2.77m)

KITCHEN / DINING ROOM

15'8" (4.78m) x 9'9" (2.97m)

**DOWNSTAIRS WC** 

FIRST FLOOR LANDING

## **Ground Floor**

Approx. 37.0 sq. metres (397.8 sq. feet)

## First Floor

Approx. 36.7 sq. metres (394.8 sq. feet)

Whilst every care has been taken in the preparation of these particulars, neither the agents nor the vendor accept any responsibility for error or omission, nor do they constitute an offer or contract. Please note we have not tested any apparatus, fixtures, fittings, or services. Interested parties must undertake their own investigation into the working order of these items. All measurements are approximate whilst photographs and floorplans are provided for guidance only.