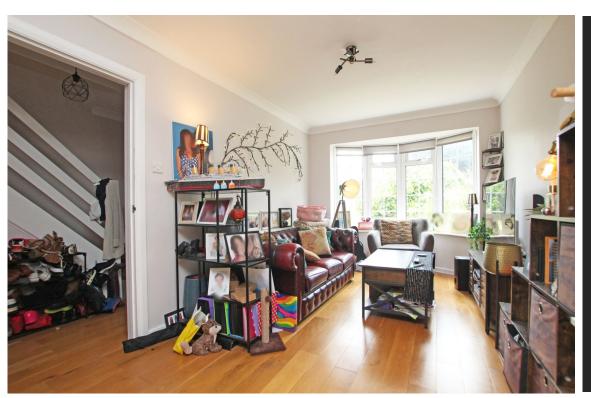

## Accommodation:

**ENTRANCE HALL** 

**SITTING ROOM** 

15'2" (4.62m) x 9'1" (2.77m)

KITCHEN / DINING ROOM

15'8" (4.78m) x 9'9" (2.97m)

**DOWNSTAIRS WC** 

FIRST FLOOR LANDING