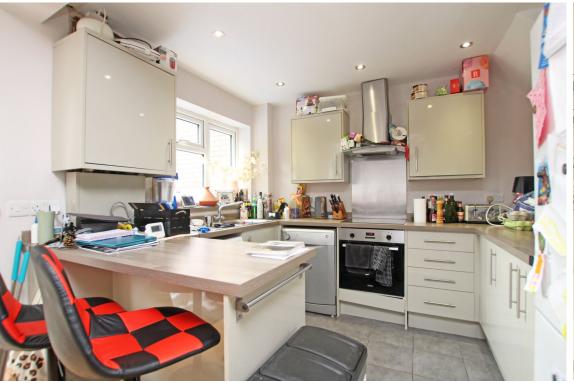

## Accommodation:

**ENTRANCE HALL** 

**SITTING ROOM** 

15'2" (4.62m) x 9'1" (2.77m)

KITCHEN / DINING ROOM

15'8" (4.78m) x 9'9" (2.97m)

**DOWNSTAIRS WC** 

FIRST FLOOR LANDING