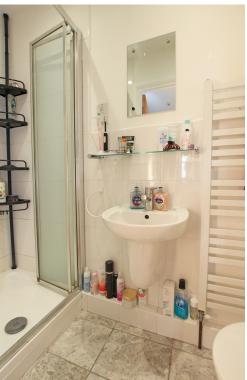

BEDROOM 1

11'8" (3.56m) x 9'8" (2.95m)

**EN-SUITE SHOWER ROOM** 

**BEDROOM 2** 

10'1" (3.07m) x 6'7" (2.01m)

**BEDROOM 3** 

7'1" (2.16m) x 7'2" (2.18m)

**FAMILY BATHROOM** 