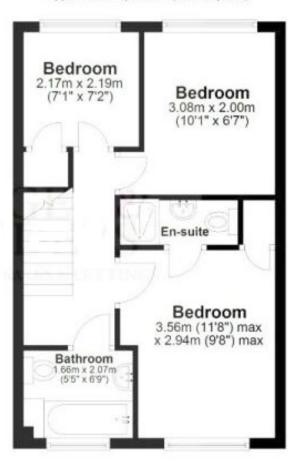

BEDROOM 1

11'8" (3.56m) x 9'8" (2.95m)

**EN-SUITE SHOWER ROOM** 

**BEDROOM 2** 

10'1" (3.07m) x 6'7" (2.01m)

**BEDROOM 3** 

7'1" (2.16m) x 7'2" (2.18m)

**FAMILY BATHROOM** 

## First Floor

Approx. 36.7 sq. metres (394.8 sq. feet)

Whilst every care has been taken in the preparation of these particulars, neither the agents nor the vendor accept any responsibility for error or omission, nor do they constitute an offer or contract. Please note we have not tested any apparatus, fixtures, fittings, or services. Interested parties must undertake their own investigation into the working order of these items. All measurements are approximate whilst photographs and floorplans are provided for guidance only.