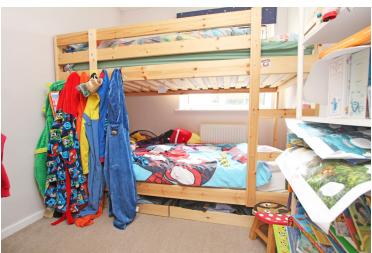

BEDROOM 1

11'8" (3.56m) x 9'8" (2.95m)

**EN-SUITE SHOWER ROOM** 

**BEDROOM 2** 

10'1" (3.07m) x 6'7" (2.01m)

**BEDROOM 3** 

7'1" (2.16m) x 7'2" (2.18m)

**FAMILY BATHROOM** 