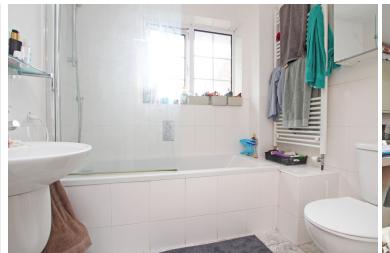

BEDROOM 1

11'8" (3.56m) x 9'8" (2.95m)

**EN-SUITE SHOWER ROOM** 

**BEDROOM 2** 

10'1" (3.07m) x 6'7" (2.01m)

**BEDROOM 3** 

7'1" (2.16m) x 7'2" (2.18m)

**FAMILY BATHROOM** 