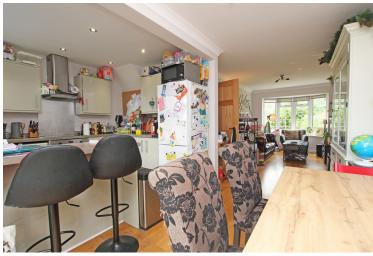

## Accommodation:

**ENTRANCE HALL** 

**SITTING ROOM** 

15'2" (4.62m) x 9'1" (2.77m)

KITCHEN / DINING ROOM

15'8" (4.78m) x 9'9" (2.97m)

**DOWNSTAIRS WC** 

FIRST FLOOR LANDING