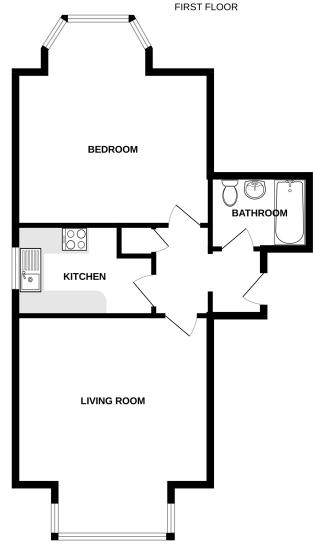

## Accommodation:

**COMMUNAL ENTRANCE HALL** 

PRIVATE ENTRANCE HALL

**SITTING ROOM** 

17'3" (5.26m) x 15'3" (4.65m)

**KITCHEN** 

10'6" (3.2m) x 6'5" (1.96m)

**BEDROOM** 

17'1" (5.21m) x 15'3" (4.65m)

**BATHROOM** 

**OUTSIDE:** 

PARKING SPACE TO THE REAR

LEASE:

remainder of 999 year Lease (Share of Freehold)

**MAINTENANCE:** 

£130.00 per month