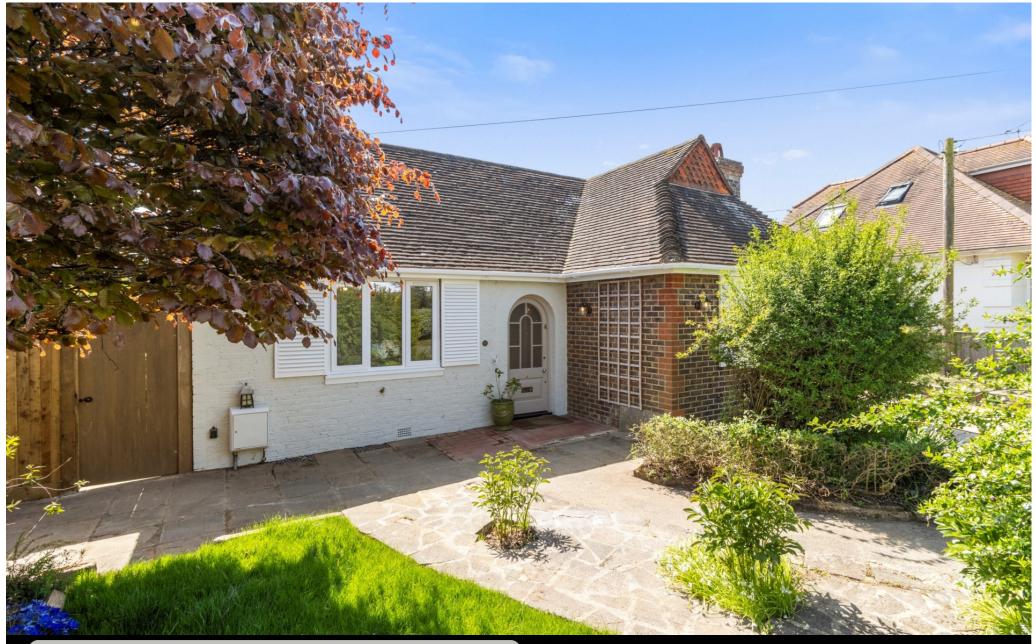

3 Wannock Lane, Eastbourne, BN20 9SB

Price £550,000 | Freehold

TOWN CENTRE OFFICE 01323 416716

MEADS STREET OFFICE 01323 737962

Appointed to an exceptionally high standard- A newly refurbished three bedroom detached bungalow available chain free, providing unusually spacious accommodation enjoying a highly prized and convenient residential location, close to The South Downs in Lower Willingdon. The accommodation comprises a superb 20' x 13' kitchen/dining room with casement doors opening onto the 60' southerly facing rear garden. The kitchen area is fitted with a comprehensive range of wall and base units set beneath granite work surfaces with a central island with twin sink units. A range-style cooker, American fridge/freezer, integrated dishwasher and wine chiller are included with the sale. The three bedrooms are all of a good size with the principal bedroom having a beautifully appointed en-suite shower room whilst the other two are served by a re-fitted bathroom with deep freestanding bath. The garden extends to approximately 60' at the rear and affords partial views to The South Downs and off-road parking for two vehicles at the front. Local shopping facilities are within 100 yards or so at The Triangle whilst Polegate High Street and mainline railway are approximately 2 miles away. NB The vendors are willing to include the furniture and other fixtures and fittings if required.

## At a Glance:

- Newly refurbished to a high standard throughout
- Three generous bedrooms
- Superb 20` x 13` kitchen/dining room
- Two bath/shower rooms (one en-suite)
- 60` rear garden
- Gas central heating with newly installed boiler
- Sealed unit double glazing
- Off-road parking
- No onward chain