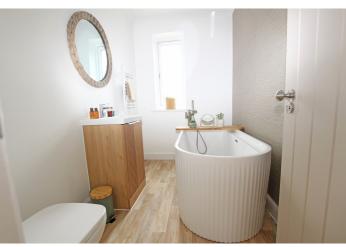

**EN-SUITE SHOWER ROOM** 

**BEDROOM 2** 

12'5" (3.78m) x 10'10" (3.3m) with

dressing area

**BEDROOM 3** 

7'9" (2.36m) x 12'0" (3.66m)

**FAMILY BATHROOM** 

**OUTSIDE:** 