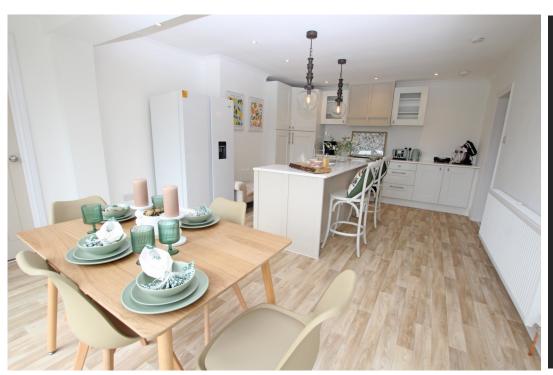

3 Wannock Lane, Eastbourne, BN20 9SB

Price £550,000 | Freehold

TOWN CENTRE OFFICE 01323 416716

MEADS STREET OFFICE 01323 737962

Appointed to an exceptionally high standard- A newly refurbished three bedroom detached bungalow available chain free, providing unusually spacious accommodation enjoying a highly prized and convenient residential location, close to The South Downs in Lower Willingdon. The accommodation comprises a superb 20' x 13' kitchen/dining room with casement doors opening onto the 60' southerly facing rear garden. The kitchen area is fitted with a comprehensive range of wall and base units set beneath granite work surfaces with a central island with twin sink units. A range-style cooker, American fridge/freezer, integrated dishwasher and wine chiller are included with the sale. The three bedrooms are all of a good size with the principal bedroom having a beautifully appointed en-suite shower room whilst the other two are served by a re-fitted bathroom with deep freestanding bath. The garden extends to approximately 60' at the rear and affords partial views to The South Downs and off-road parking for two vehicles at the front. Local shopping facilities are within 100 yards or so at The Triangle whilst Polegate High Street and mainline railway are approximately 2 miles away. NB The vendors are willing to include the furniture and other fixtures and fittings if required.

## Accommodation:

**HALLWAY** 

SITTING ROOM

13'6" (4.11m) x 15'1" (4.6m)

KITCHEN / DINING ROOM

13'6" (4.11m) x 20'8" (6.3m)

BEDROOM 1

9'1" (2.77m) x 20'0" (6.1m)