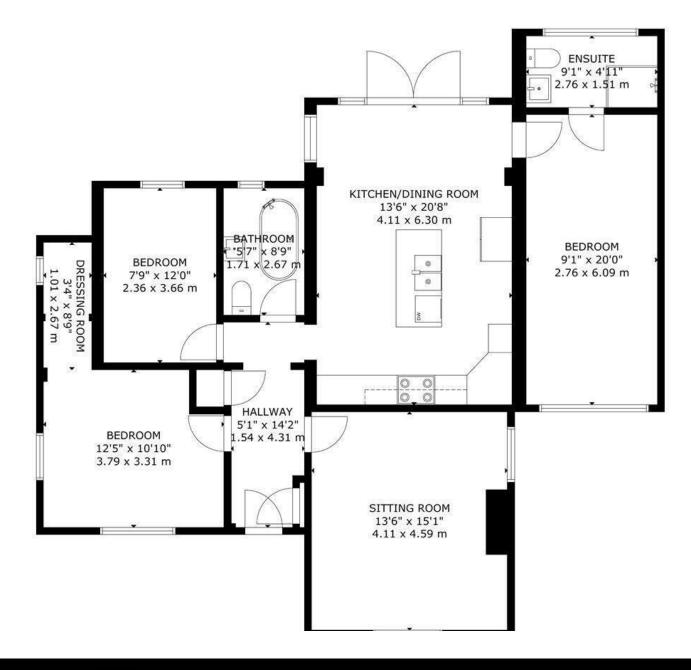

## Accommodation:

**HALLWAY** 

SITTING ROOM

13'6" (4.11m) x 15'1" (4.6m)

KITCHEN / DINING ROOM

13'6" (4.11m) x 20'8" (6.3m)

BEDROOM 1

9'1" (2.77m) x 20'0" (6.1m)

**EN-SUITE SHOWER ROOM** 

**BEDROOM 2** 

12'5" (3.78m) x 10'10" (3.3m) with

dressing area

**BEDROOM 3** 

7'9" (2.36m) x 12'0" (3.66m)

**FAMILY BATHROOM** 

**OUTSIDE:** 

FRONT & REAR GARDENS

**DRIVEWAY** 

**COUNCIL TAX:** 

Band 'E'

EPC:

'D'