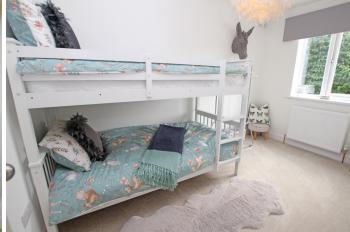

## Accommodation:

**HALLWAY** 

SITTING ROOM

13'6" (4.11m) x 15'1" (4.6m)

KITCHEN / DINING ROOM

13'6" (4.11m) x 20'8" (6.3m)

BEDROOM 1

9'1" (2.77m) x 20'0" (6.1m)

**EN-SUITE SHOWER ROOM** 

**BEDROOM 2** 

12'5" (3.78m) x 10'10" (3.3m) with

dressing area

**BEDROOM 3** 

7'9" (2.36m) x 12'0" (3.66m)

**FAMILY BATHROOM** 

**OUTSIDE:** 