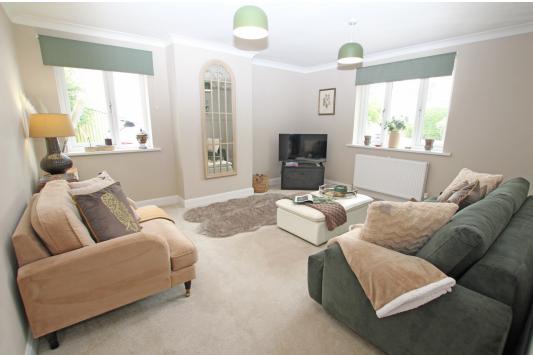

## Accommodation:

**HALLWAY** 

SITTING ROOM

13'6" (4.11m) x 15'1" (4.6m)

KITCHEN / DINING ROOM

13'6" (4.11m) x 20'8" (6.3m)

BEDROOM 1

9'1" (2.77m) x 20'0" (6.1m)