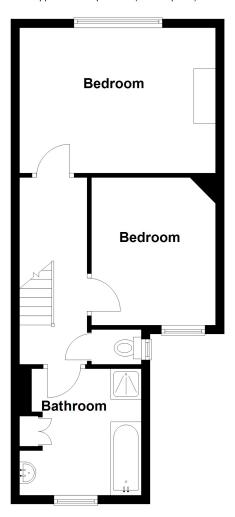

FIRST FLOOR LANDING

**BEDROOM 1** 

14'9" (4.5m) x 11'0" (3.35m)

**BEDROOM 2** 

11'1" (3.38m) x 9'5" (2.87m)

**BATH/SHOWER ROOM** 

WC

**OUTSIDE:** 

## **First Floor**

Approx. 41.4 sq. metres (445.9 sq. feet)

Total area: approx. 83.3 sq. metres (896.5 sq. feet)