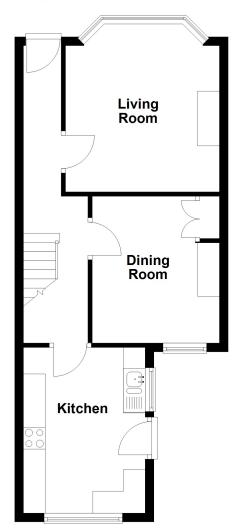

FRONT & REAR GARDENS

**COUNCIL TAX:** 

Band 'B'

EPC:

'D'

**Ground Floor** 

Approx. 41.9 sq. metres (450.6 sq. feet)

## **First Floor**

Approx. 41.4 sq. metres (445.9 sq. feet)

Total area: approx. 83.3 sq. metres (896.5 sq. feet)