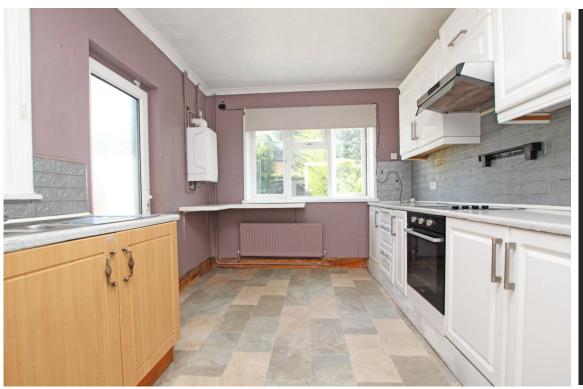

## **Accommodation:**

**ENTRANCE HALL** 

**SITTING ROOM** 

13'9" (4.19m) Max x 11'6" (3.51m)

**DINING ROOM** 

11'0" (3.35m) x 9'6" (2.9m)

**KITCHEN** 

12'4" (3.76m) x 9'2" (2.79m)