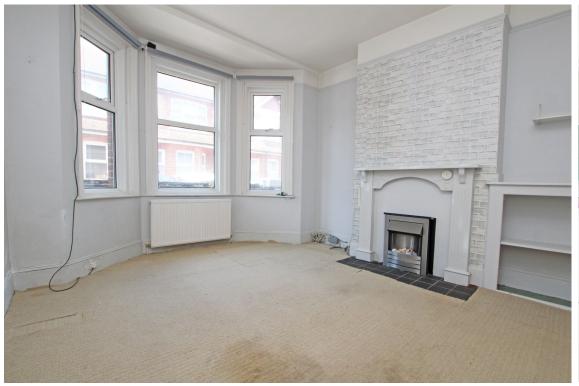

## **Accommodation:**

**ENTRANCE HALL** 

**SITTING ROOM** 

13'9" (4.19m) Max x 11'6" (3.51m)

**DINING ROOM** 

11'0" (3.35m) x 9'6" (2.9m)

**KITCHEN** 

12'4" (3.76m) x 9'2" (2.79m)