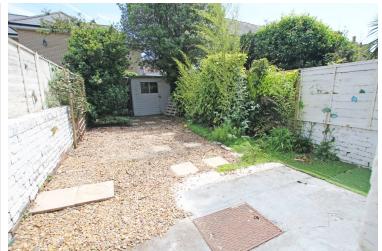

FIRST FLOOR LANDING

**BEDROOM 1** 

14'9" (4.5m) x 11'0" (3.35m)

**BEDROOM 2** 

11'1" (3.38m) x 9'5" (2.87m)

**BATH/SHOWER ROOM** 

WC

**OUTSIDE:** 

FRONT & REAR GARDENS

**COUNCIL TAX:** 

Band 'B'

EPC:

'D'

**Ground Floor** 

Approx. 41.9 sq. metres (450.6 sq. feet)