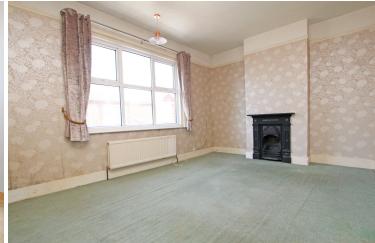

## **Accommodation:**

**ENTRANCE HALL** 

**SITTING ROOM** 

13'9" (4.19m) Max x 11'6" (3.51m)

**DINING ROOM** 

11'0" (3.35m) x 9'6" (2.9m)

**KITCHEN** 

12'4" (3.76m) x 9'2" (2.79m)