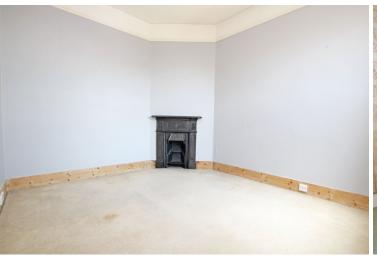

FIRST FLOOR LANDING

**BEDROOM 1** 

14'9" (4.5m) x 11'0" (3.35m)

**BEDROOM 2** 

11'1" (3.38m) x 9'5" (2.87m)

**BATH/SHOWER ROOM** 

WC

**OUTSIDE:** 