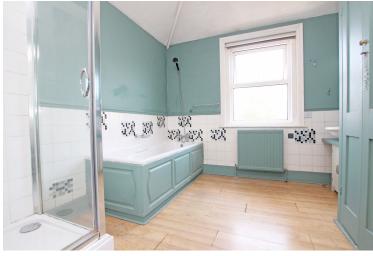

FIRST FLOOR LANDING

**BEDROOM 1** 

14'9" (4.5m) x 11'0" (3.35m)

**BEDROOM 2** 

11'1" (3.38m) x 9'5" (2.87m)

**BATH/SHOWER ROOM** 

WC

**OUTSIDE:** 