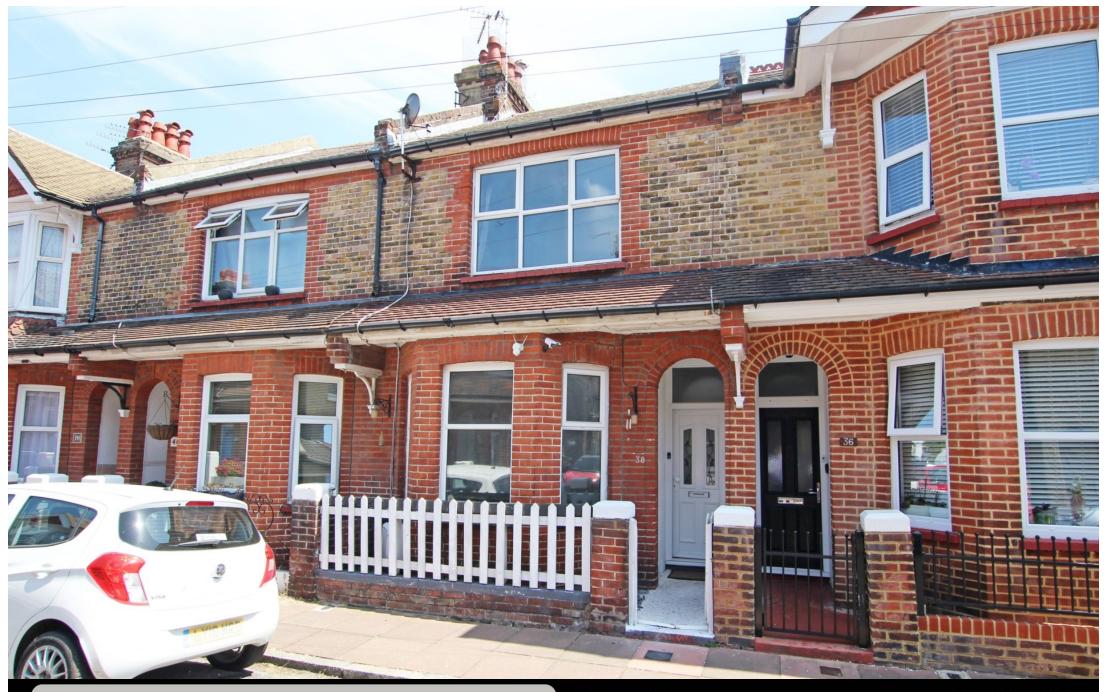

38 New Road, Eastbourne, BN22 8BT

Price £255,000 | Freehold

TOWN CENTRE OFFICE 01323 416716

MEADS STREET OFFICE 01323 737962

An attractive two double bedroom terraced house located within easy reach of Eastbourne town centre, mainline train station and seafront. This property is offered to the market chain free and enjoys accommodation comprising entrance hall, sitting room with bay window, dining room, kitchen with range of matching wall and base units, stainless steel sink with mixer tap, integral oven with extractor above and areas of work surface, first floor landing, two good size bedrooms, bathroom with panelled bath, separate shower cubicle, wash hand basin and a separate wc. The property enjoys the benefit of a good size sunny rear garden and additional benefits include double glazing and gas central heating. This property is conveniently located close to local shops and is within easy reach of a more comprehensive range of shopping facilities in the town centre. Eastbourne's mainline train station is close by which provides excellent links to London, Brighton and Gatwick.

## At a Glance:

- Attractive two bedroom terraced house
- Chain free
- Sitting room with bay window
- Dining room
- Kitchen
- Bathroom and separate wc
- Close to Eastbourne town centre and train station
- Double glazing
- Gas central heating
- Sunny rear garden