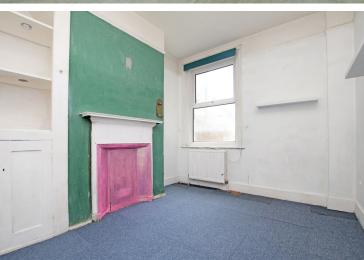

FIRST FLOOR LANDING

**BEDROOM 1** 

14'9" (4.5m) x 11'0" (3.35m)

**BEDROOM 2** 

11'1" (3.38m) x 9'5" (2.87m)

**BATH/SHOWER ROOM** 

WC

**OUTSIDE:** 