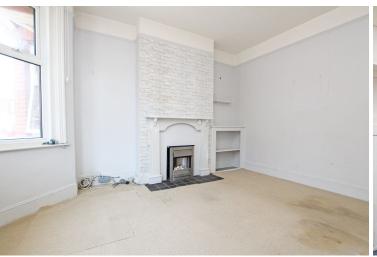

## **Accommodation:**

**ENTRANCE HALL** 

**SITTING ROOM** 

13'9" (4.19m) Max x 11'6" (3.51m)

**DINING ROOM** 

11'0" (3.35m) x 9'6" (2.9m)

**KITCHEN** 

12'4" (3.76m) x 9'2" (2.79m)