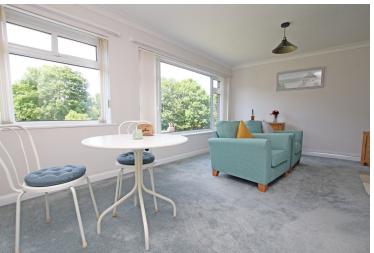

## Accommodation:

COMMUNAL ENTRANCE HALL

STAIRS & PASSENGER LIFT TO ALL FLOORS

PRIVATE ENTRANCE HALL

SITTING/DINING ROOM

22'9" (6.93m) x 12'0" (3.66m)

ENCLOSED BALCONY / SUN ROOM

11'0" (3.35m) x 6'2" (1.88m)