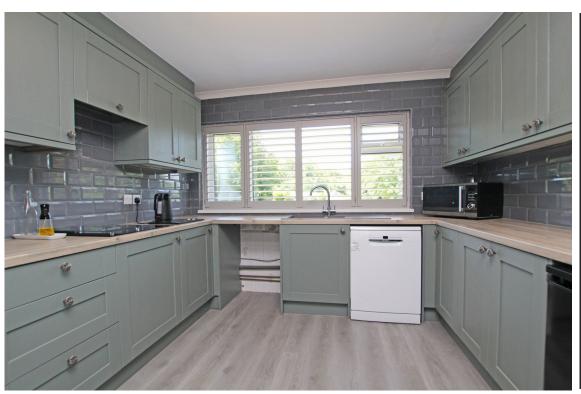

KITCHEN

11'0" (3.35m) x 9'10" (3m)

BEDROOM 1

13'2" (4.01m) x 11'0" (3.35m)

BEDROOM 2

13'3" (4.04m) x 8'0" (2.44m)

**BATHROOM** 

WC