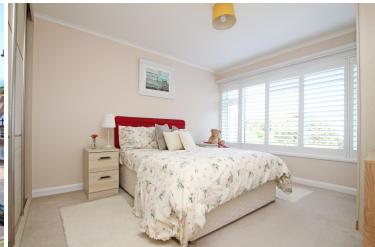

KITCHEN

11'0" (3.35m) x 9'10" (3m)

BEDROOM 1

13'2" (4.01m) x 11'0" (3.35m)

BEDROOM 2

13'3" (4.04m) x 8'0" (2.44m)

**BATHROOM** 

WC