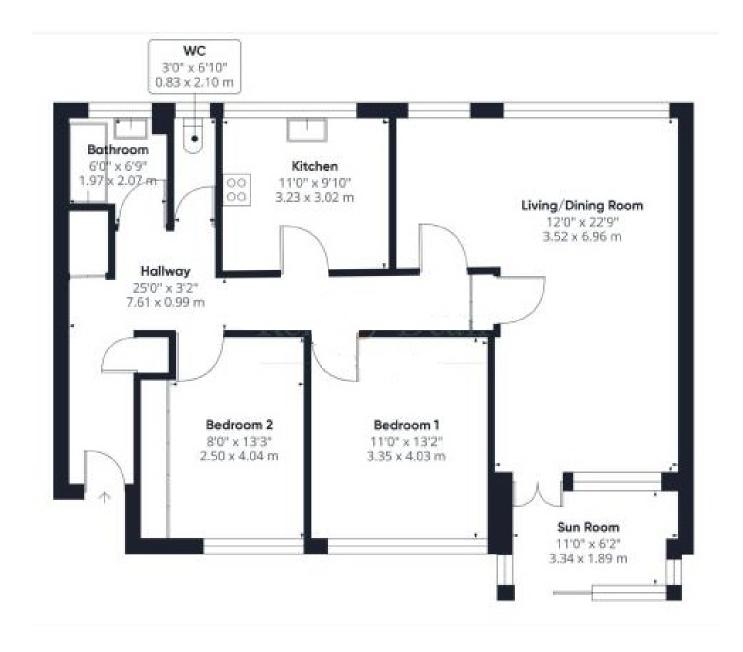

## Accommodation:

COMMUNAL ENTRANCE HALL

STAIRS & PASSENGER LIFT TO ALL FLOORS

PRIVATE ENTRANCE HALL

SITTING/DINING ROOM

22'9" (6.93m) x 12'0" (3.66m)

ENCLOSED BALCONY / SUN ROOM

11'0" (3.35m) x 6'2" (1.88m)

KITCHEN

11'0" (3.35m) x 9'10" (3m)

BEDROOM 1

13'2" (4.01m) x 11'0" (3.35m)

BEDROOM 2

13'3" (4.04m) x 8'0" (2.44m)

**BATHROOM** 

WC