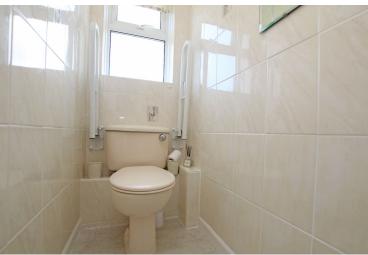

KITCHEN

11'0" (3.35m) x 9'10" (3m)

BEDROOM 1

13'2" (4.01m) x 11'0" (3.35m)

BEDROOM 2

13'3" (4.04m) x 8'0" (2.44m)

**BATHROOM** 

WC