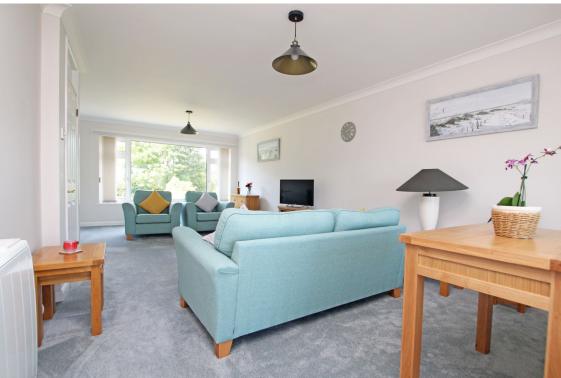

## Accommodation:

COMMUNAL ENTRANCE HALL

STAIRS & PASSENGER LIFT TO ALL FLOORS

PRIVATE ENTRANCE HALL

SITTING/DINING ROOM

22'9" (6.93m) x 12'0" (3.66m)

ENCLOSED BALCONY / SUN ROOM

11'0" (3.35m) x 6'2" (1.88m)