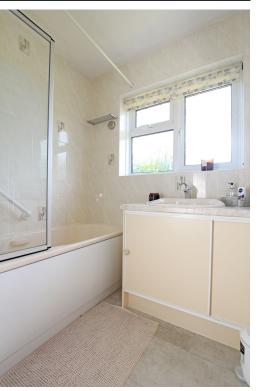

KITCHEN

11'0" (3.35m) x 9'10" (3m)

BEDROOM 1

13'2" (4.01m) x 11'0" (3.35m)

BEDROOM 2

13'3" (4.04m) x 8'0" (2.44m)

**BATHROOM** 

WC