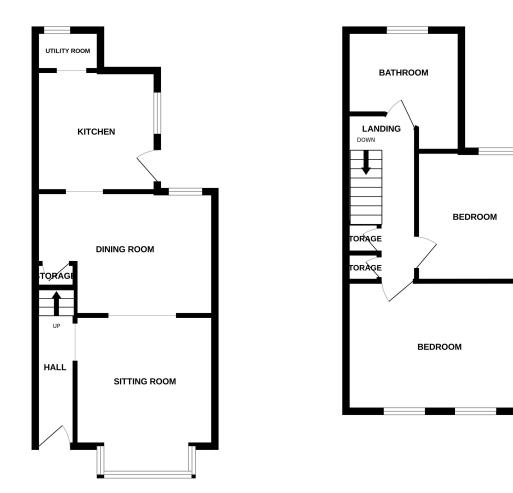

### Accommodation:

### **ENTRANCE HALL**

SITTING ROOM 12'9" (3.89m) Max x 11'0" (3.35m)

**DINING ROOM** 14'1" (4.29m) x 9'11" (3.02m)

**KITCHEN** 9'9" (2.97m) x 9'7" (2.92m)

**UTILITY ROOM** 5'1" (1.55m) x 3'0" (0.91m)

## FIRST FLOOR LANDING

BEDROOM ONE 14'0" (4.27m) x 10'1" (3.07m)

**BEDROOM TWO** 10'1" (3.07m) x 9'5" (2.87m)

BATHROOM

FRONT AND REAR GARDENS

COUNCIL TAX B

EPC D

While every attempt has been made to ensure the accuracy of the floorgian contained here, measurements of chore, undersort, comous and uny other titems are approximate and no responsibility is taken for any error, omission or mis-statement. This plan is for illustrative purposes only and should be used as such by any prospective purchaser. The services, systems and appliances show have not been tested and no guarantee as to their openality or efficiency can be given. A low entities and appliances c2025